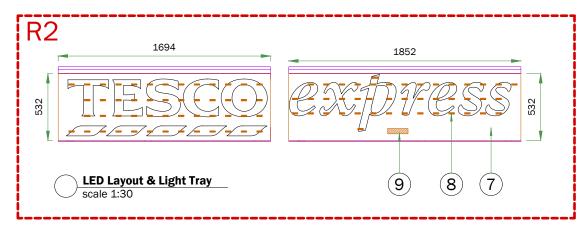

DRAWING / DOCUMENT No: CD-ASW11660-1

DATE: 26.02.19

DESIGN STATUS: FOR CONSTRUCTION

CLIENT:
TESCO EXPRESS
PROJECT:
EXTERNAL SIGNAGE
SITE REFERENCE:
SWISS COTTAGE

PRODUCT TYPE:
ILLUMINATED FASCIA
PAGE TITLE:
MAIN FASCIA DETAILS
DRAWING NO:
CD-ASW11660-1.1

| PART No. | DESCRIPTION                                                                                                                                                                     | PART<br>QTY. | PART<br>WEIGHT<br>(KG) | TOTAL<br>WEIGHT<br>(KG) | MATERIAL<br>USAGE<br>(UOM) | LEAD<br>TIME RISK |
|----------|---------------------------------------------------------------------------------------------------------------------------------------------------------------------------------|--------------|------------------------|-------------------------|----------------------------|-------------------|
| 1        | 3mm fret cut aluminium panel, to be powdercoated WHITE RAL 9010, 30% gloss                                                                                                      | 4            | -                      | -                       | -                          | Υ                 |
| 2a       | 'EXPRESS' to be 5mm Opal 030 with Avery 5600LD/82A BLUE translucent vinyl applied to face, flush in-laid and fixed to rear of panel with Big Head fixings and Simson ISR 70-03. | 2            | -                      | -                       | -                          | -                 |
| 2b       | 'TESCO' to be 5mm Opal 030 with Avery 4509 RED translucent vinyl applied to face, flush in-laid and fixed to rear of panel with Big Head fixings and Simson ISR 70-03.          | 2            | -                      | -                       | -                          | -                 |
| 2c       | BLIPS to be 5mm Opal 030 with Avery 5600LD/82A BLUE translucent vinyl applied to face, flush in-laid and fixed to rear of panel with Big Head fixings and Simson ISR 70-03.     | 2            | -                      | -                       | -                          | -                 |
| 3        | ASGUK081 extrusion frame, to be wrapped with vinyl having digitally printed Brown<br>Arizona Oak effect finish                                                                  | 4            | -                      | -                       | -                          |                   |
| 4        | ASGUK016 extrusion bracer, riveted to extrusion frame. To be left mill finish                                                                                                   | 4            | -                      | -                       | -                          | -                 |
| 5        | 3mm flat aluminium joining piece, 29x150mm. To be left mill finish                                                                                                              | 2            | -                      | -                       | -                          | -                 |
| 6        | No.8x25mm Flange Head Self Tapper, touched up to match Brown Arizona Oak                                                                                                        | as req'd     | -                      | -                       | -                          | -                 |
| 7        | 3mm WHITE Foam PVC LED panel                                                                                                                                                    | 4            | -                      | -                       | -                          | -                 |
| 8        | Tetra MiniMAX 7100K LEDs (GEMM71-2)                                                                                                                                             | 188          | -                      | -                       | -                          | -                 |
| 9        | MEAN WELL LPV-60-12                                                                                                                                                             | 1            | -                      | -                       | -                          | -                 |
| 10       | Frame work from folded from 3mm aluminium z bracket welded to 45x45x3mm aluminium angle using 50x3mm straps (6mm fillet weld)                                                   | 4            | -                      | -                       | -                          | -                 |
| 11       | No.8x60mm Flange Head Self Tapper, touched up to match to match Brown Arizona<br>Oak                                                                                            | as req'd     | -                      | -                       | -                          | =                 |
| 12       | Bonding to be 3M 5952 VHB tape. To be applied to full perimeter of frame and also vertical bracers                                                                              | as req'd     | -                      | -                       | -                          | -                 |
| 13       | No.8x13mm Flange Head Self Tapper                                                                                                                                               | as req'd     | -                      | -                       | -                          | -                 |
| 14       | Fixings and anchors to suit substrate                                                                                                                                           | as reg'd     |                        | _                       |                            |                   |