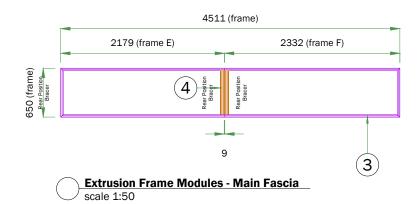

| PART No. | DESCRIPTION                                                                                                                                                                     | PART<br>QTY. | PART<br>WEIGHT<br>(KG) | TOTAL<br>WEIGHT<br>(KG) | MATERIAL<br>USAGE<br>(UOM) | LEAD<br>TIME RISK |
|----------|---------------------------------------------------------------------------------------------------------------------------------------------------------------------------------|--------------|------------------------|-------------------------|----------------------------|-------------------|
| 1        | 3mm fret cut aluminium panel, to be powdercoated WHITE RAL 9010, 30% gloss                                                                                                      | 4            | -                      | -                       | -                          | Υ                 |
| 2a       | 'EXPRESS' to be 5mm Opal 030 with Avery 5600LD/82A BLUE translucent vinyl applied to face, flush in-laid and fixed to rear of panel with Big Head fixings and Simson ISR 70-03. | 2            | -                      | -                       | -                          | -                 |
| 2b       | 'TESCO' to be 5mm Opal 030 with Avery 4509 RED translucent vinyl applied to face, flush in-laid and fixed to rear of panel with Big Head fixings and Simson ISR 70-03.          | 2            | -                      | -                       | -                          | -                 |
| 2c       | BLIPS to be 5mm Opal 030 with Avery 5600LD/82A BLUE translucent vinyl applied to face, flush in-laid and fixed to rear of panel with Big Head fixings and Simson ISR 70-03.     | 2            | -                      | -                       | -                          | -                 |
| 3        | ASGUK081 extrusion frame, to be wrapped with vinyl having digitally printed Brown<br>Arizona Oak effect finish                                                                  | 4            | -                      | -                       | -                          |                   |
| 4        | ASGUK016 extrusion bracer, riveted to extrusion frame. To be left mill finish                                                                                                   | 4            | -                      | -                       | -                          | -                 |
| 5        | 3mm flat aluminium joining piece, 29x150mm. To be left mill finish                                                                                                              | 2            | -                      | -                       | -                          | -                 |
| 6        | No.8x25mm Flange Head Self Tapper, touched up to match Brown Arizona Oak                                                                                                        | as req'd     | -                      | -                       | -                          | -                 |
| 7        | 3mm WHITE Foam PVC LED panel                                                                                                                                                    | 4            | -                      | -                       | -                          | -                 |
| 8        | Tetra MiniMAX 7100K LEDs (GEMM71-2)                                                                                                                                             | 188          | -                      | -                       | -                          | -                 |
| 9        | MEAN WELL LPV-60-12                                                                                                                                                             | 1            | -                      | -                       | -                          | -                 |
| 10       | Frame work from folded from 3mm aluminium z bracket welded to 45x45x3mm aluminium angle using 50x3mm straps (6mm fillet weld)                                                   | 4            | -                      | -                       | -                          | -                 |
| 11       | No.8x60mm Flange Head Self Tapper, touched up to match to match Brown Arizona<br>Oak                                                                                            | as req'd     | -                      | -                       | -                          | =                 |
| 12       | Bonding to be 3M 5952 VHB tape. To be applied to full perimeter of frame and also vertical bracers                                                                              | as req'd     | -                      | -                       | -                          | -                 |
| 13       | No.8x13mm Flange Head Self Tapper                                                                                                                                               | as req'd     | -                      | -                       | -                          | -                 |
| 14       | Fixings and anchors to suit substrate                                                                                                                                           | as reg'd     |                        | _                       |                            |                   |