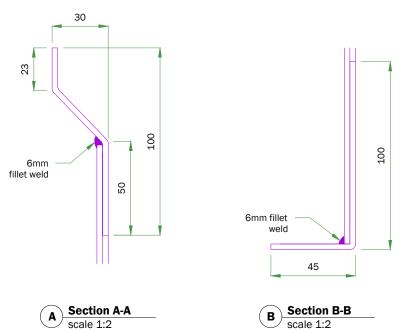

CLIENT:
TESCO EXPRESS
PROJECT:
EXTERNAL SIGNAGE
SITE REFERENCE:
SWISS COTTAGE

PRODUCT TYPE:
ILLUMINATED FASCIA
PAGE TITLE:
SECTIONS & DETAILS
DRAWING NO:
CD-ASW11660-1.3

DESIGN STATUS:
FOR CONSTRUCTION

PAGE: REV: BY: SCALE @ A3: 0-1.3 3/3 B BJ AS SHOWN