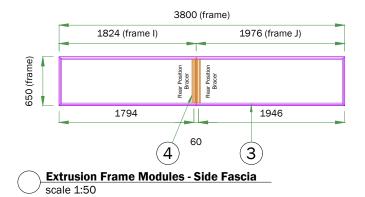

DESIGN STATUS:
FOR CONSTRUCTION

 PAGE:
 REV: BY:
 SCALE @ A3:
 ISSUE:
 DATE:

 1/3
 B
 BJ
 AS SHOWN
 2
 26.02.19

Side Fascia Elevation scale 1:50

Back Frames
scale 1:30

CLIENT:
TESCO EXPRESS
PROJECT:
EXTERNAL SIGNAGE
SITE REFERENCE:
SWISS COTTAGE

PRODUCT TYPE:
ILLUMINATED FASCIA
PAGE TITLE:
SIDE FASCIA DETAILS
DRAWING NO:
CD-ASW11660-1.2

DESIGN STATUS:
FOR CONSTRUCTION

 PAGE:
 REV: BY:
 SCALE @ A3:
 ISSUE:
 DATE:

 2/3
 B
 BJ
 AS SHOWN
 2
 26.02.19

| PART No. | DESCRIPTION                                                                                                                                                                     | PART<br>QTY. | PART<br>WEIGHT<br>(KG) | TOTAL<br>WEIGHT<br>(KG) | MATERIAL<br>USAGE<br>(UOM) | LEAD<br>TIME RISK |
|----------|---------------------------------------------------------------------------------------------------------------------------------------------------------------------------------|--------------|------------------------|-------------------------|----------------------------|-------------------|
| 1        | 3mm fret cut aluminium panel, to be powdercoated WHITE RAL 9010, 30% gloss                                                                                                      | 4            | -                      | -                       | -                          | Υ                 |
| 2a       | 'EXPRESS' to be 5mm Opal 030 with Avery 5600LD/82A BLUE translucent vinyl applied to face, flush in-laid and fixed to rear of panel with Big Head fixings and Simson ISR 70-03. | 2            | -                      | -                       | -                          | -                 |
| 2b       | 'TESCO' to be 5mm Opal 030 with Avery 4509 RED translucent vinyl applied to face, flush in-laid and fixed to rear of panel with Big Head fixings and Simson ISR 70-03.          | 2            | -                      | -                       | -                          | -                 |
| 2c       | BLIPS to be 5mm Opal 030 with Avery 5600LD/82A BLUE translucent vinyl applied to face, flush in-laid and fixed to rear of panel with Big Head fixings and Simson ISR 70-03.     | 2            | -                      | -                       | -                          | -                 |
| 3        | ASGUK081 extrusion frame, to be wrapped with vinyl having digitally printed Brown<br>Arizona Oak effect finish                                                                  | 4            | -                      | -                       | -                          |                   |
| 4        | ASGUK016 extrusion bracer, riveted to extrusion frame. To be left mill finish                                                                                                   | 4            | -                      | -                       | -                          | -                 |
| 5        | 3mm flat aluminium joining piece, 29x150mm. To be left mill finish                                                                                                              | 2            | -                      | -                       | -                          | -                 |
| 6        | No.8x25mm Flange Head Self Tapper, touched up to match Brown Arizona Oak                                                                                                        | as req'd     | -                      | -                       | -                          | -                 |
| 7        | 3mm WHITE Foam PVC LED panel                                                                                                                                                    | 4            | -                      | -                       | -                          | -                 |
| 8        | Tetra MiniMAX 7100K LEDs (GEMM71-2)                                                                                                                                             | 188          | -                      | -                       | -                          | -                 |
| 9        | MEAN WELL LPV-60-12                                                                                                                                                             | 1            | -                      | -                       | -                          | -                 |
| 10       | Frame work from folded from 3mm aluminium z bracket welded to 45x45x3mm aluminium angle using 50x3mm straps (6mm fillet weld)                                                   | 4            | -                      | -                       | -                          | -                 |
| 11       | No.8x60mm Flange Head Self Tapper, touched up to match to match Brown Arizona<br>Oak                                                                                            | as req'd     | -                      | -                       | -                          | =                 |
| 12       | Bonding to be 3M 5952 VHB tape. To be applied to full perimeter of frame and also vertical bracers                                                                              | as req'd     | -                      | -                       | -                          | -                 |
| 13       | No.8x13mm Flange Head Self Tapper                                                                                                                                               | as req'd     | -                      | -                       | -                          | -                 |
| 14       | Fixings and anchors to suit substrate                                                                                                                                           | as reg'd     |                        | _                       |                            |                   |