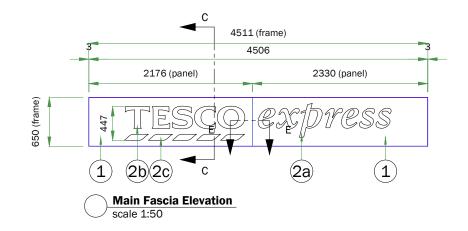

| PART No. | DESCRIPTION                                                                                                                                                                     | PART<br>QTY. | PART<br>WEIGHT<br>(KG) | TOTAL<br>WEIGHT<br>(KG) | MATERIAL<br>USAGE<br>(UOM) | LEAD<br>TIME RISK |
|----------|---------------------------------------------------------------------------------------------------------------------------------------------------------------------------------|--------------|------------------------|-------------------------|----------------------------|-------------------|
| 1        | 3mm fret cut aluminium panel, to be powdercoated WHITE RAL 9010, 30% gloss                                                                                                      | 4            | -                      | -                       | -                          | Υ                 |
| 2a       | 'EXPRESS' to be 5mm Opal 030 with Avery 5600LD/82A BLUE translucent vinyl applied to face, flush in-laid and fixed to rear of panel with Big Head fixings and Simson ISR 70-03. | 2            | -                      | -                       | -                          | -                 |
| 2b       | 'TESCO' to be 5mm Opal 030 with Avery 4509 RED translucent vinyl applied to face, flush in-laid and fixed to rear of panel with Big Head fixings and Simson ISR 70-03.          | 2            | -                      | -                       | -                          | -                 |
| 2c       | BLIPS to be 5mm Opal 030 with Avery 5600LD/82A BLUE translucent vinyl applied to face, flush in-laid and fixed to rear of panel with Big Head fixings and Simson ISR 70-03.     | 2            | -                      | -                       | -                          | -                 |
| 3        | ASGUK081 extrusion frame, to be wrapped with vinyl having digitally printed Brown<br>Arizona Oak effect finish                                                                  | 4            | -                      | -                       | -                          |                   |
| 4        | ASGUK016 extrusion bracer, riveted to extrusion frame. To be left mill finish                                                                                                   | 4            | -                      | -                       | -                          | -                 |
| 5        | 3mm flat aluminium joining piece, 29x150mm. To be left mill finish                                                                                                              | 2            | -                      | -                       | -                          | -                 |
| 6        | No.8x25mm Flange Head Self Tapper, touched up to match Brown Arizona Oak                                                                                                        | as req'd     | -                      | -                       | -                          | -                 |
| 7        | 3mm WHITE Foam PVC LED panel                                                                                                                                                    | 4            | -                      | -                       | -                          | -                 |
| 8        | Tetra MiniMAX 7100K LEDs (GEMM71-2)                                                                                                                                             | 188          | -                      | -                       | -                          | -                 |
| 9        | MEAN WELL LPV-60-12                                                                                                                                                             | 1            | -                      | -                       | -                          | -                 |
| 10       | Frame work from folded from 3mm aluminium z bracket welded to 45x45x3mm aluminium angle using 50x3mm straps (6mm fillet weld)                                                   | 4            | -                      | -                       | -                          | -                 |
| 11       | No.8x60mm Flange Head Self Tapper, touched up to match to match Brown Arizona<br>Oak                                                                                            | as req'd     | -                      | -                       | -                          | =                 |
| 12       | Bonding to be 3M 5952 VHB tape. To be applied to full perimeter of frame and also vertical bracers                                                                              | as req'd     | -                      | -                       | -                          | -                 |
| 13       | No.8x13mm Flange Head Self Tapper                                                                                                                                               | as req'd     | -                      | -                       | -                          | -                 |
| 14       | Fixings and anchors to suit substrate                                                                                                                                           | as reg'd     |                        | _                       |                            |                   |