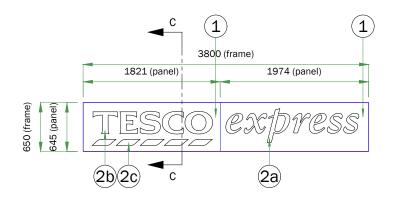

DESIGN STATUS:
FOR CONSTRUCTION

 PAGE:
 REV: BY:
 SCALE @ A3:
 ISSUE:
 DATE:

 1/3
 B
 BJ
 AS SHOWN
 2
 26.02.19

Side Fascia Elevation scale 1:50

Back Frames
scale 1:30

CLIENT:
TESCO EXPRESS
PROJECT:
EXTERNAL SIGNAGE
SITE REFERENCE:
SWISS COTTAGE

| PART No. | DESCRIPTION                                                                                                                                                                     | PART<br>QTY. | PART<br>WEIGHT<br>(KG) | TOTAL<br>WEIGHT<br>(KG) | MATERIAL<br>USAGE<br>(UOM) | LEAD<br>TIME RISK |
|----------|---------------------------------------------------------------------------------------------------------------------------------------------------------------------------------|--------------|------------------------|-------------------------|----------------------------|-------------------|
| 1        | 3mm fret cut aluminium panel, to be powdercoated WHITE RAL 9010, 30% gloss                                                                                                      | 4            | -                      | -                       | -                          | Υ                 |
| 2a       | 'EXPRESS' to be 5mm Opal 030 with Avery 5600LD/82A BLUE translucent vinyl applied to face, flush in-laid and fixed to rear of panel with Big Head fixings and Simson ISR 70-03. | 2            | -                      | -                       | -                          | -                 |
| 2b       | 'TESCO' to be 5mm Opal 030 with Avery 4509 RED translucent vinyl applied to face, flush in-laid and fixed to rear of panel with Big Head fixings and Simson ISR 70-03.          | 2            | -                      | -                       | -                          | -                 |
| 2c       | BLIPS to be 5mm Opal 030 with Avery 5600LD/82A BLUE translucent vinyl applied to face, flush in-laid and fixed to rear of panel with Big Head fixings and Simson ISR 70-03.     | 2            | -                      | -                       | -                          | -                 |
| 3        | ASGUK081 extrusion frame, to be wrapped with vinyl having digitally printed Brown<br>Arizona Oak effect finish                                                                  | 4            | -                      | -                       | -                          |                   |
| 4        | ASGUK016 extrusion bracer, riveted to extrusion frame. To be left mill finish                                                                                                   | 4            | -                      | -                       | -                          | -                 |
| 5        | 3mm flat aluminium joining piece, 29x150mm. To be left mill finish                                                                                                              | 2            | -                      | -                       | -                          | -                 |
| 6        | No.8x25mm Flange Head Self Tapper, touched up to match Brown Arizona Oak                                                                                                        | as req'd     | -                      | -                       | -                          | -                 |
| 7        | 3mm WHITE Foam PVC LED panel                                                                                                                                                    | 4            | -                      | -                       | -                          | -                 |
| 8        | Tetra MiniMAX 7100K LEDs (GEMM71-2)                                                                                                                                             | 188          | -                      | -                       | -                          | -                 |
| 9        | MEAN WELL LPV-60-12                                                                                                                                                             | 1            | -                      | -                       | -                          | -                 |
| 10       | Frame work from folded from 3mm aluminium z bracket welded to 45x45x3mm aluminium angle using 50x3mm straps (6mm fillet weld)                                                   | 4            | -                      | -                       | -                          | -                 |
| 11       | No.8x60mm Flange Head Self Tapper, touched up to match to match Brown Arizona<br>Oak                                                                                            | as req'd     | -                      | -                       | -                          | =                 |
| 12       | Bonding to be 3M 5952 VHB tape. To be applied to full perimeter of frame and also vertical bracers                                                                              | as req'd     | -                      | -                       | -                          | -                 |
| 13       | No.8x13mm Flange Head Self Tapper                                                                                                                                               | as req'd     | -                      | -                       | -                          | -                 |
| 14       | Fixings and anchors to suit substrate                                                                                                                                           | as reg'd     |                        | _                       |                            |                   |