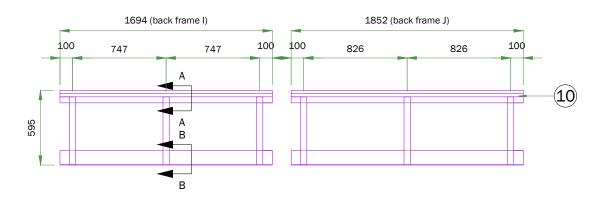

DESIGN STATUS:
FOR CONSTRUCTION

 PAGE:
 REV: BY:
 SCALE @ A3:
 ISSUE:
 DATE:

 1/3
 B
 BJ
 AS SHOWN
 2
 26.02.19

Side Fascia Elevation scale 1:50

Back Frames
scale 1:30

CLIENT:
TESCO EXPRESS
PROJECT:
EXTERNAL SIGNAGE
SITE REFERENCE:
SWISS COTTAGE

| PART No. | DESCRIPTION                                                                                                                                                                     | PART<br>QTY. | PART<br>WEIGHT<br>(KG) | TOTAL<br>WEIGHT<br>(KG) | MATERIAL<br>USAGE<br>(UOM) | LEAD<br>TIME RISK |
|----------|---------------------------------------------------------------------------------------------------------------------------------------------------------------------------------|--------------|------------------------|-------------------------|----------------------------|-------------------|
| 1        | 3mm fret cut aluminium panel, to be powdercoated WHITE RAL 9010, 30% gloss                                                                                                      | 4            | -                      | -                       | -                          | Υ                 |
| 2a       | 'EXPRESS' to be 5mm Opal 030 with Avery 5600LD/82A BLUE translucent vinyl applied to face, flush in-laid and fixed to rear of panel with Big Head fixings and Simson ISR 70-03. | 2            | -                      | -                       | -                          | -                 |
| 2b       | 'TESCO' to be 5mm Opal 030 with Avery 4509 RED translucent vinyl applied to face, flush in-laid and fixed to rear of panel with Big Head fixings and Simson ISR 70-03.          | 2            | -                      | -                       | -                          | -                 |
| 2c       | BLIPS to be 5mm Opal 030 with Avery 5600LD/82A BLUE translucent vinyl applied to face, flush in-laid and fixed to rear of panel with Big Head fixings and Simson ISR 70-03.     | 2            | -                      | -                       | -                          | -                 |
| 3        | ASGUK081 extrusion frame, to be wrapped with vinyl having digitally printed Brown<br>Arizona Oak effect finish                                                                  | 4            | -                      | -                       | -                          |                   |
| 4        | ASGUK016 extrusion bracer, riveted to extrusion frame. To be left mill finish                                                                                                   | 4            | -                      | -                       | -                          | -                 |
| 5        | 3mm flat aluminium joining piece, 29x150mm. To be left mill finish                                                                                                              | 2            | -                      | -                       | -                          | -                 |
| 6        | No.8x25mm Flange Head Self Tapper, touched up to match Brown Arizona Oak                                                                                                        | as req'd     | -                      | -                       | -                          | -                 |
| 7        | 3mm WHITE Foam PVC LED panel                                                                                                                                                    | 4            | -                      | -                       | -                          | -                 |
| 8        | Tetra MiniMAX 7100K LEDs (GEMM71-2)                                                                                                                                             | 188          | -                      | -                       | -                          | -                 |
| 9        | MEAN WELL LPV-60-12                                                                                                                                                             | 1            | -                      | -                       | -                          | -                 |
| 10       | Frame work from folded from 3mm aluminium z bracket welded to 45x45x3mm aluminium angle using 50x3mm straps (6mm fillet weld)                                                   | 4            | -                      | -                       | -                          | -                 |
| 11       | No.8x60mm Flange Head Self Tapper, touched up to match to match Brown Arizona<br>Oak                                                                                            | as req'd     | -                      | -                       | -                          | =                 |
| 12       | Bonding to be 3M 5952 VHB tape. To be applied to full perimeter of frame and also vertical bracers                                                                              | as req'd     | -                      | -                       | -                          | -                 |
| 13       | No.8x13mm Flange Head Self Tapper                                                                                                                                               | as req'd     | -                      | -                       | -                          | -                 |
| 14       | Fixings and anchors to suit substrate                                                                                                                                           | as reg'd     |                        | _                       |                            |                   |