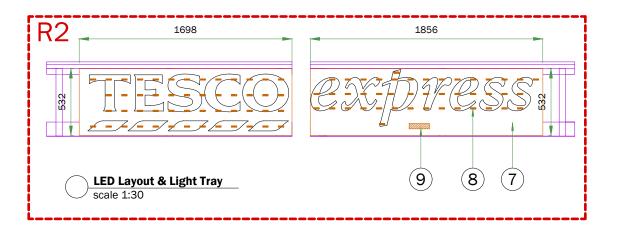

| ISSUE: | DATE:    | DESIGNER: | CHECKED: | APPROVED: | DESIGN STATUS:   | SUMMARY OF ISSUE:        | RISK No:        | DESCRIPTION OF RISK:                                   | RESOLUTION AGREED: |
|--------|----------|-----------|----------|-----------|------------------|--------------------------|-----------------|--------------------------------------------------------|--------------------|
| 1      | 22.01.19 | BJ        | SC       | SW        | FOR CONSTRUCTION | DRAWING FIRST ISSUED     | R1              | SUITABLE FIXING FOR SUBSTRATE TO BE DETERMINED ON SITE | -                  |
| 2      | 26.02.19 | BJ        | SC       | SW        | FOR CONSTRUCTION | BLUE SIDE PANELS REMOVED | R2              | LED LAYOUT TO BE TRIALLED DURING MANUFACTURE           | -                  |
|        |          |           |          |           |                  |                          | - INDICATED BY: | •                                                      |                    |

| PART No. | DESCRIPTION                                                                                                                                                                     | PART<br>QTY. | PART<br>WEIGHT<br>(KG) | TOTAL<br>WEIGHT<br>(KG) | MATERIAL<br>USAGE<br>(UOM) | LEAD<br>TIME RISK |
|----------|---------------------------------------------------------------------------------------------------------------------------------------------------------------------------------|--------------|------------------------|-------------------------|----------------------------|-------------------|
| 1        | 3mm fret cut aluminium panel, to be powdercoated WHITE RAL 9010, 30% gloss                                                                                                      | 4            | -                      | -                       | -                          | Υ                 |
| 2a       | 'EXPRESS' to be 5mm Opal 030 with Avery 5600LD/82A BLUE translucent vinyl applied to face, flush in-laid and fixed to rear of panel with Big Head fixings and Simson ISR 70-03. | 2            | -                      | -                       | -                          | -                 |
| 2b       | 'TESCO' to be 5mm Opal 030 with Avery 4509 RED translucent vinyl applied to face, flush in-laid and fixed to rear of panel with Big Head fixings and Simson ISR 70-03.          | 2            | -                      | -                       | -                          | -                 |
| 2c       | BLIPS to be 5mm Opal 030 with Avery 5600LD/82A BLUE translucent vinyl applied to face, flush in-laid and fixed to rear of panel with Big Head fixings and Simson ISR 70-03.     | 2            | -                      | -                       | -                          | -                 |
| 3        | ASGUK081 extrusion frame, to be wrapped with vinyl having digitally printed Brown<br>Arizona Oak effect finish                                                                  | 4            | -                      | -                       | -                          |                   |
| 4        | ASGUK016 extrusion bracer, riveted to extrusion frame. To be left mill finish                                                                                                   | 4            | -                      | -                       | -                          | -                 |
| 5        | 3mm flat aluminium joining piece, 29x150mm. To be left mill finish                                                                                                              | 2            | -                      | -                       | -                          | -                 |
| 6        | No.8x25mm Flange Head Self Tapper, touched up to match Brown Arizona Oak                                                                                                        | as req'd     | -                      | -                       | -                          | -                 |
| 7        | 3mm WHITE Foam PVC LED panel                                                                                                                                                    | 4            | -                      | -                       | -                          | -                 |
| 8        | Tetra MiniMAX 7100K LEDs (GEMM71-2)                                                                                                                                             | 188          | -                      | -                       | -                          | -                 |
| 9        | MEAN WELL LPV-60-12                                                                                                                                                             | 1            | -                      | -                       | -                          | -                 |
| 10       | Frame work from folded from 3mm aluminium z bracket welded to 45x45x3mm aluminium angle using 50x3mm straps (6mm fillet weld)                                                   | 4            | -                      | -                       | -                          | -                 |
| 11       | No.8x60mm Flange Head Self Tapper, touched up to match to match Brown Arizona<br>Oak                                                                                            | as req'd     | -                      | -                       | -                          | =                 |
| 12       | Bonding to be 3M 5952 VHB tape. To be applied to full perimeter of frame and also vertical bracers                                                                              | as req'd     | -                      | -                       | -                          | -                 |
| 13       | No.8x13mm Flange Head Self Tapper                                                                                                                                               | as req'd     | -                      | -                       | -                          | -                 |
| 14       | Fixings and anchors to suit substrate                                                                                                                                           | as reg'd     |                        | _                       |                            |                   |