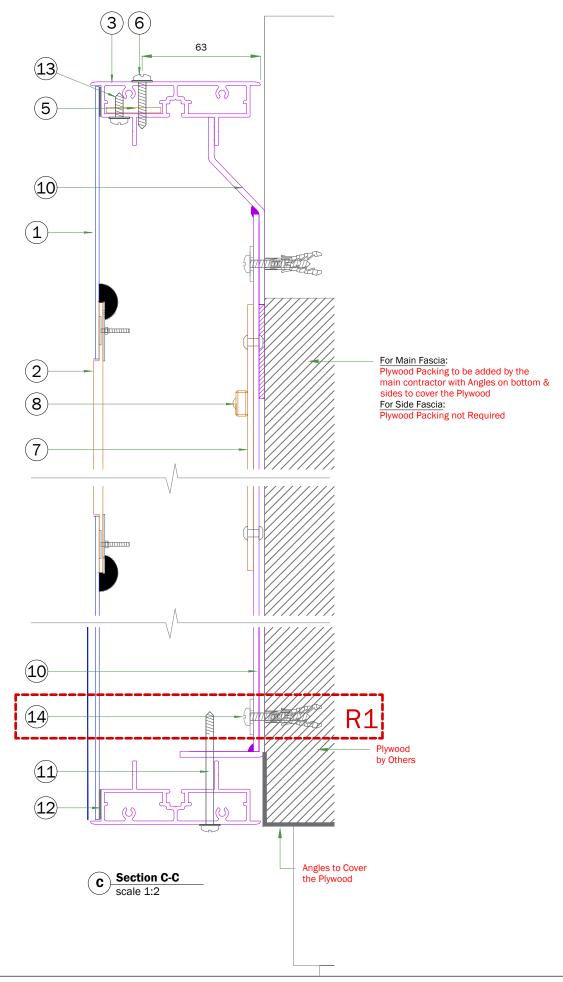

CLIENT:
TESCO EXPRESS
PROJECT:
EXTERNAL SIGNAGE
SITE REFERENCE:
SWISS COTTAGE

PRODUCT TYPE:
ILLUMINATED FASCIA
PAGE TITLE:
SECTIONS & DETAILS
DRAWING NO:
CD-ASW11660-1.3

DESIGN STATUS:
FOR CONSTRUCTION

PAGE: REV: BY: SCALE @ A3: 0-1.3 3/3 B BJ AS SHOWN

| PART No. | DESCRIPTION                                                                                                                                                                     | PART<br>QTY. | PART<br>WEIGHT<br>(KG) | TOTAL<br>WEIGHT<br>(KG) | MATERIAL<br>USAGE<br>(UOM) | LEAD<br>TIME RISK |
|----------|---------------------------------------------------------------------------------------------------------------------------------------------------------------------------------|--------------|------------------------|-------------------------|----------------------------|-------------------|
| 1        | 3mm fret cut aluminium panel, to be powdercoated WHITE RAL 9010, 30% gloss                                                                                                      | 4            | -                      | -                       | -                          | Υ                 |
| 2a       | 'EXPRESS' to be 5mm Opal 030 with Avery 5600LD/82A BLUE translucent vinyl applied to face, flush in-laid and fixed to rear of panel with Big Head fixings and Simson ISR 70-03. | 2            | -                      | -                       | -                          | -                 |
| 2b       | 'TESCO' to be 5mm Opal 030 with Avery 4509 RED translucent vinyl applied to face, flush in-laid and fixed to rear of panel with Big Head fixings and Simson ISR 70-03.          | 2            | -                      | -                       | -                          | -                 |
| 2c       | BLIPS to be 5mm Opal 030 with Avery 5600LD/82A BLUE translucent vinyl applied to face, flush in-laid and fixed to rear of panel with Big Head fixings and Simson ISR 70-03.     | 2            | -                      | -                       | -                          | -                 |
| 3        | ASGUK081 extrusion frame, to be wrapped with vinyl having digitally printed Brown<br>Arizona Oak effect finish                                                                  | 4            | -                      | -                       | -                          |                   |
| 4        | ASGUK016 extrusion bracer, riveted to extrusion frame. To be left mill finish                                                                                                   | 4            | -                      | -                       | -                          | -                 |
| 5        | 3mm flat aluminium joining piece, 29x150mm. To be left mill finish                                                                                                              | 2            | -                      | -                       | -                          | -                 |
| 6        | No.8x25mm Flange Head Self Tapper, touched up to match Brown Arizona Oak                                                                                                        | as req'd     | -                      | -                       | -                          | -                 |
| 7        | 3mm WHITE Foam PVC LED panel                                                                                                                                                    | 4            | -                      | -                       | -                          | -                 |
| 8        | Tetra MiniMAX 7100K LEDs (GEMM71-2)                                                                                                                                             | 188          | -                      | -                       | -                          | -                 |
| 9        | MEAN WELL LPV-60-12                                                                                                                                                             | 1            | -                      | -                       | -                          | -                 |
| 10       | Frame work from folded from 3mm aluminium z bracket welded to 45x45x3mm aluminium angle using 50x3mm straps (6mm fillet weld)                                                   | 4            | -                      | -                       | -                          | -                 |
| 11       | No.8x60mm Flange Head Self Tapper, touched up to match to match Brown Arizona<br>Oak                                                                                            | as req'd     | -                      | -                       | -                          | =                 |
| 12       | Bonding to be 3M 5952 VHB tape. To be applied to full perimeter of frame and also vertical bracers                                                                              | as req'd     | -                      | -                       | -                          | -                 |
| 13       | No.8x13mm Flange Head Self Tapper                                                                                                                                               | as req'd     | -                      | -                       | -                          | -                 |
| 14       | Fixings and anchors to suit substrate                                                                                                                                           | as reg'd     |                        | _                       |                            |                   |