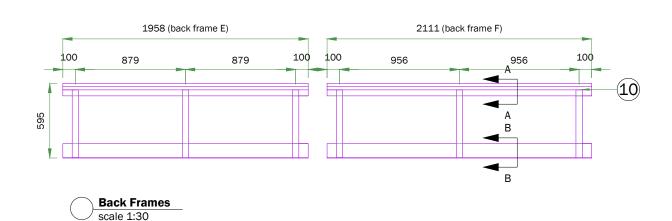

DESIGN STATUS:
FOR CONSTRUCTION

 PAGE:
 REV: BY:
 SCALE @ A3:
 ISSUE:
 DATE:

 1/3
 B
 BJ
 AS SHOWN
 2
 26.02.19

Side Fascia Elevation scale 1:50

Back Frames
scale 1:30

CLIENT:
TESCO EXPRESS
PROJECT:
EXTERNAL SIGNAGE
SITE REFERENCE:
SWISS COTTAGE

| PART No. | DESCRIPTION                                                                                                                                                                     | PART<br>QTY. | PART<br>WEIGHT<br>(KG) | TOTAL<br>WEIGHT<br>(KG) | MATERIAL<br>USAGE<br>(UOM) | LEAD<br>TIME RISK |
|----------|---------------------------------------------------------------------------------------------------------------------------------------------------------------------------------|--------------|------------------------|-------------------------|----------------------------|-------------------|
| 1        | 3mm fret cut aluminium panel, to be powdercoated WHITE RAL 9010, 30% gloss                                                                                                      | 4            | -                      | -                       | -                          | Υ                 |
| 2a       | 'EXPRESS' to be 5mm Opal 030 with Avery 5600LD/82A BLUE translucent vinyl applied to face, flush in-laid and fixed to rear of panel with Big Head fixings and Simson ISR 70-03. | 2            | -                      | -                       | -                          | -                 |
| 2b       | 'TESCO' to be 5mm Opal 030 with Avery 4509 RED translucent vinyl applied to face, flush in-laid and fixed to rear of panel with Big Head fixings and Simson ISR 70-03.          | 2            | -                      | -                       | -                          | -                 |
| 2c       | BLIPS to be 5mm Opal 030 with Avery 5600LD/82A BLUE translucent vinyl applied to face, flush in-laid and fixed to rear of panel with Big Head fixings and Simson ISR 70-03.     | 2            | -                      | -                       | -                          | -                 |
| 3        | ASGUK081 extrusion frame, to be wrapped with vinyl having digitally printed Brown<br>Arizona Oak effect finish                                                                  | 4            | -                      | -                       | -                          |                   |
| 4        | ASGUK016 extrusion bracer, riveted to extrusion frame. To be left mill finish                                                                                                   | 4            | -                      | -                       | -                          | -                 |
| 5        | 3mm flat aluminium joining piece, 29x150mm. To be left mill finish                                                                                                              | 2            | -                      | -                       | -                          | -                 |
| 6        | No.8x25mm Flange Head Self Tapper, touched up to match Brown Arizona Oak                                                                                                        | as req'd     | -                      | -                       | -                          | -                 |
| 7        | 3mm WHITE Foam PVC LED panel                                                                                                                                                    | 4            | -                      | -                       | -                          | -                 |
| 8        | Tetra MiniMAX 7100K LEDs (GEMM71-2)                                                                                                                                             | 188          | -                      | -                       | -                          | -                 |
| 9        | MEAN WELL LPV-60-12                                                                                                                                                             | 1            | -                      | -                       | -                          | -                 |
| 10       | Frame work from folded from 3mm aluminium z bracket welded to 45x45x3mm aluminium angle using 50x3mm straps (6mm fillet weld)                                                   | 4            | -                      | -                       | -                          | -                 |
| 11       | No.8x60mm Flange Head Self Tapper, touched up to match to match Brown Arizona<br>Oak                                                                                            | as req'd     | -                      | -                       | -                          | =                 |
| 12       | Bonding to be 3M 5952 VHB tape. To be applied to full perimeter of frame and also vertical bracers                                                                              | as req'd     | -                      | -                       | -                          | -                 |
| 13       | No.8x13mm Flange Head Self Tapper                                                                                                                                               | as req'd     | -                      | -                       | -                          | -                 |
| 14       | Fixings and anchors to suit substrate                                                                                                                                           | as reg'd     |                        | _                       |                            |                   |