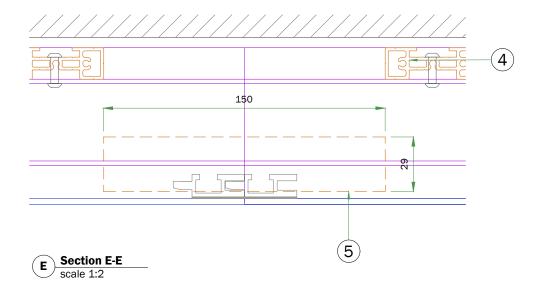

CLIENT:
TESCO EXPRESS
PROJECT:
EXTERNAL SIGNAGE
SITE REFERENCE:
SWISS COTTAGE

PRODUCT TYPE:
ILLUMINATED FASCIA
PAGE TITLE:
SECTIONS & DETAILS
DRAWING NO:
CD-ASW11660-1.3

DESIGN STATUS:
FOR CONSTRUCTION

PAGE: REV: BY: SCALE @ A3: 0-1.3 3/3 B BJ AS SHOWN

| PART No. | DESCRIPTION                                                                                                                                                                     | PART<br>QTY. | PART<br>WEIGHT<br>(KG) | TOTAL<br>WEIGHT<br>(KG) | MATERIAL<br>USAGE<br>(UOM) | LEAD<br>TIME RISK |
|----------|---------------------------------------------------------------------------------------------------------------------------------------------------------------------------------|--------------|------------------------|-------------------------|----------------------------|-------------------|
| 1        | 3mm fret cut aluminium panel, to be powdercoated WHITE RAL 9010, 30% gloss                                                                                                      | 4            | -                      | -                       | -                          | Υ                 |
| 2a       | 'EXPRESS' to be 5mm Opal 030 with Avery 5600LD/82A BLUE translucent vinyl applied to face, flush in-laid and fixed to rear of panel with Big Head fixings and Simson ISR 70-03. | 2            | -                      | -                       | -                          | -                 |
| 2b       | 'TESCO' to be 5mm Opal 030 with Avery 4509 RED translucent vinyl applied to face, flush in-laid and fixed to rear of panel with Big Head fixings and Simson ISR 70-03.          | 2            | -                      | -                       | -                          | -                 |
| 2c       | BLIPS to be 5mm Opal 030 with Avery 5600LD/82A BLUE translucent vinyl applied to face, flush in-laid and fixed to rear of panel with Big Head fixings and Simson ISR 70-03.     | 2            | -                      | -                       | -                          | -                 |
| 3        | ASGUK081 extrusion frame, to be wrapped with vinyl having digitally printed Brown<br>Arizona Oak effect finish                                                                  | 4            | -                      | -                       | -                          |                   |
| 4        | ASGUK016 extrusion bracer, riveted to extrusion frame. To be left mill finish                                                                                                   | 4            | -                      | -                       | -                          | -                 |
| 5        | 3mm flat aluminium joining piece, 29x150mm. To be left mill finish                                                                                                              | 2            | -                      | -                       | -                          | -                 |
| 6        | No.8x25mm Flange Head Self Tapper, touched up to match Brown Arizona Oak                                                                                                        | as req'd     | -                      | -                       | -                          | -                 |
| 7        | 3mm WHITE Foam PVC LED panel                                                                                                                                                    | 4            | -                      | -                       | -                          | -                 |
| 8        | Tetra MiniMAX 7100K LEDs (GEMM71-2)                                                                                                                                             | 188          | -                      | -                       | -                          | -                 |
| 9        | MEAN WELL LPV-60-12                                                                                                                                                             | 1            | -                      | -                       | -                          | -                 |
| 10       | Frame work from folded from 3mm aluminium z bracket welded to 45x45x3mm aluminium angle using 50x3mm straps (6mm fillet weld)                                                   | 4            | -                      | -                       | -                          | -                 |
| 11       | No.8x60mm Flange Head Self Tapper, touched up to match to match Brown Arizona<br>Oak                                                                                            | as req'd     | -                      | -                       | -                          | =                 |
| 12       | Bonding to be 3M 5952 VHB tape. To be applied to full perimeter of frame and also vertical bracers                                                                              | as req'd     | -                      | -                       | -                          | -                 |
| 13       | No.8x13mm Flange Head Self Tapper                                                                                                                                               | as req'd     | -                      | -                       | -                          | -                 |
| 14       | Fixings and anchors to suit substrate                                                                                                                                           | as reg'd     |                        | _                       |                            |                   |