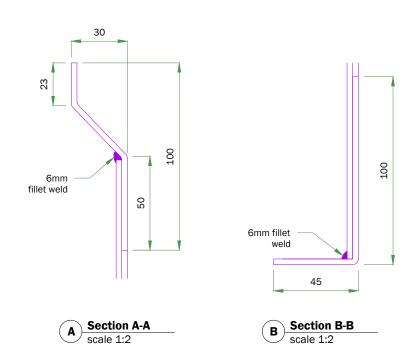

CLIENT:
TESCO EXPRESS
PROJECT:
EXTERNAL SIGNAGE
SITE REFERENCE:
SWISS COTTAGE

PRODUCT TYPE:
ILLUMINATED FASCIA
PAGE TITLE:
SECTIONS & DETAILS
DRAWING NO:
CD-ASW11660-1.3

DESIGN STATUS:
FOR CONSTRUCTION

PAGE: REV: BY: SCALE @ A3: 0-1.3 3/3 B BJ AS SHOWN

| PART No. | DESCRIPTION                                                                                                                                                                     | PART<br>QTY. | PART<br>WEIGHT<br>(KG) | TOTAL<br>WEIGHT<br>(KG) | MATERIAL<br>USAGE<br>(UOM) | LEAD<br>TIME RISK |
|----------|---------------------------------------------------------------------------------------------------------------------------------------------------------------------------------|--------------|------------------------|-------------------------|----------------------------|-------------------|
| 1        | 3mm fret cut aluminium panel, to be powdercoated WHITE RAL 9010, 30% gloss                                                                                                      | 4            | -                      | -                       | -                          | Υ                 |
| 2a       | 'EXPRESS' to be 5mm Opal 030 with Avery 5600LD/82A BLUE translucent vinyl applied to face, flush in-laid and fixed to rear of panel with Big Head fixings and Simson ISR 70-03. | 2            | -                      | -                       | -                          | -                 |
| 2b       | 'TESCO' to be 5mm Opal 030 with Avery 4509 RED translucent vinyl applied to face, flush in-laid and fixed to rear of panel with Big Head fixings and Simson ISR 70-03.          | 2            | -                      | -                       | -                          | -                 |
| 2c       | BLIPS to be 5mm Opal 030 with Avery 5600LD/82A BLUE translucent vinyl applied to face, flush in-laid and fixed to rear of panel with Big Head fixings and Simson ISR 70-03.     | 2            | -                      | -                       | -                          | -                 |
| 3        | ASGUK081 extrusion frame, to be wrapped with vinyl having digitally printed Brown<br>Arizona Oak effect finish                                                                  | 4            | -                      | -                       | -                          |                   |
| 4        | ASGUK016 extrusion bracer, riveted to extrusion frame. To be left mill finish                                                                                                   | 4            | -                      | -                       | -                          | -                 |
| 5        | 3mm flat aluminium joining piece, 29x150mm. To be left mill finish                                                                                                              | 2            | -                      | -                       | -                          | -                 |
| 6        | No.8x25mm Flange Head Self Tapper, touched up to match Brown Arizona Oak                                                                                                        | as req'd     | -                      | -                       | -                          | -                 |
| 7        | 3mm WHITE Foam PVC LED panel                                                                                                                                                    | 4            | -                      | -                       | -                          | -                 |
| 8        | Tetra MiniMAX 7100K LEDs (GEMM71-2)                                                                                                                                             | 188          | -                      | -                       | -                          | -                 |
| 9        | MEAN WELL LPV-60-12                                                                                                                                                             | 1            | -                      | -                       | -                          | -                 |
| 10       | Frame work from folded from 3mm aluminium z bracket welded to 45x45x3mm aluminium angle using 50x3mm straps (6mm fillet weld)                                                   | 4            | -                      | -                       | -                          | -                 |
| 11       | No.8x60mm Flange Head Self Tapper, touched up to match to match Brown Arizona<br>Oak                                                                                            | as req'd     | -                      | -                       | -                          | =                 |
| 12       | Bonding to be 3M 5952 VHB tape. To be applied to full perimeter of frame and also vertical bracers                                                                              | as req'd     | -                      | -                       | -                          | -                 |
| 13       | No.8x13mm Flange Head Self Tapper                                                                                                                                               | as req'd     | -                      | -                       | -                          | -                 |
| 14       | Fixings and anchors to suit substrate                                                                                                                                           | as reg'd     |                        | _                       |                            |                   |