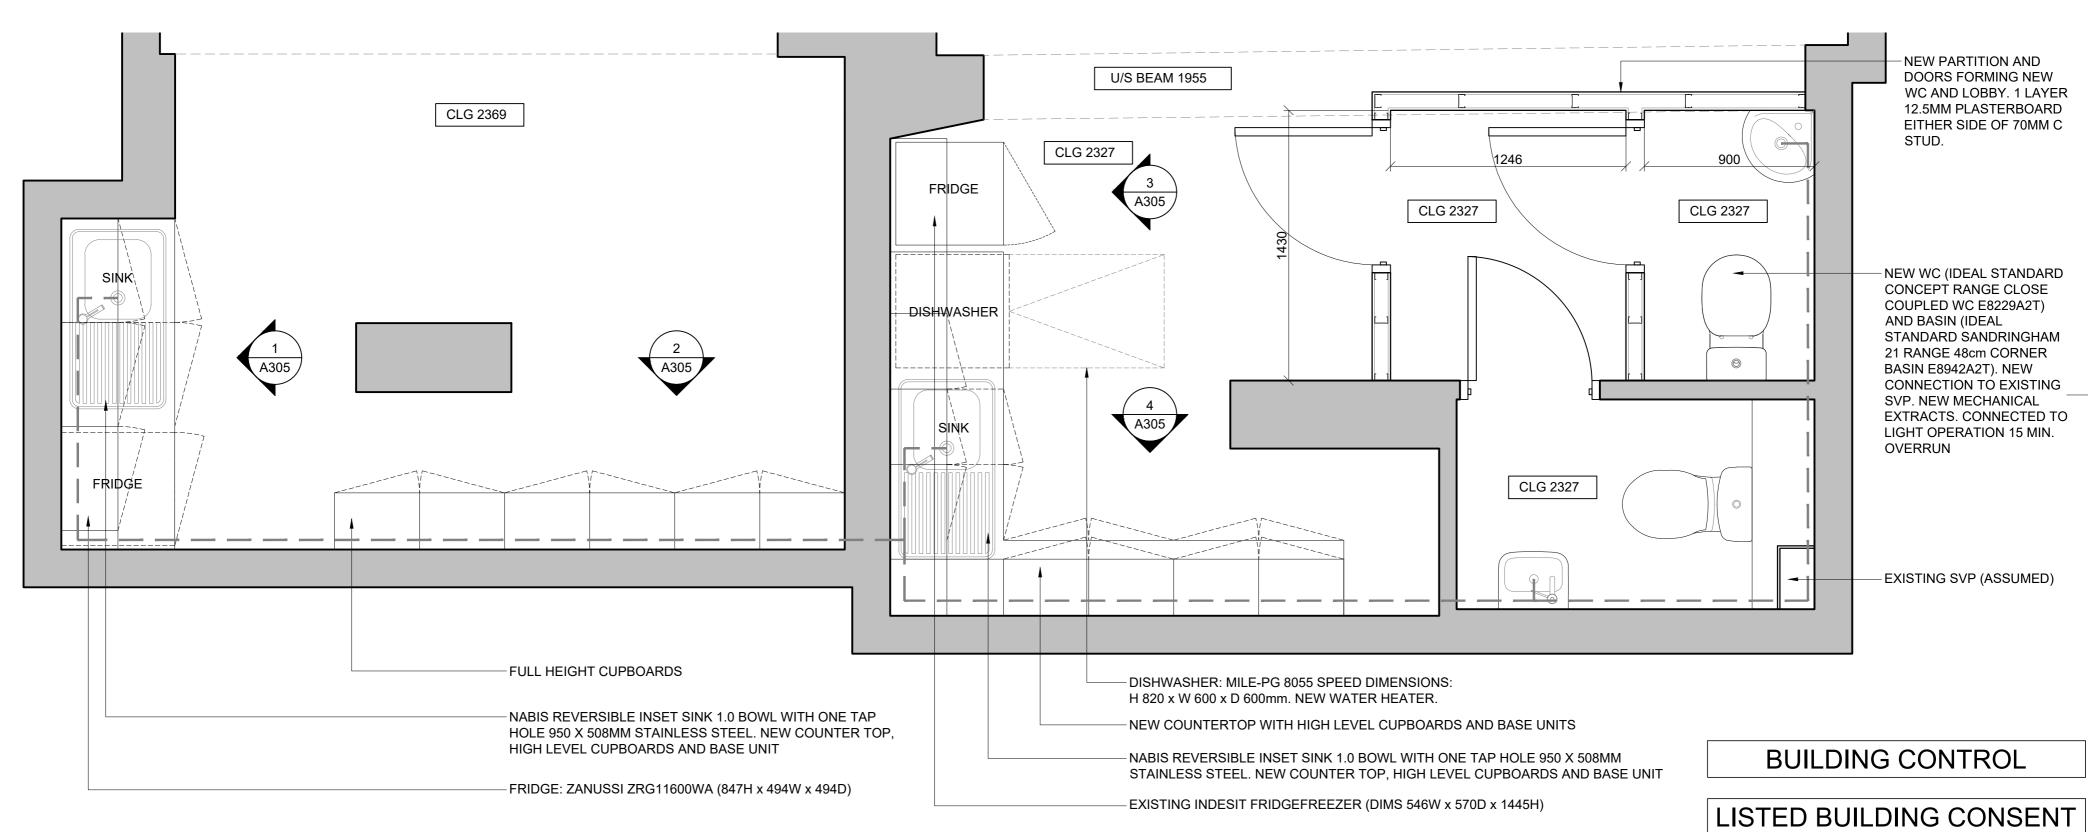

## BASEMENT REFERENCE PLAN\_KITCHENETTES

SCALE: 1:20 @ A2

NOTES

**ADDRESS** 

37 NEAL STREET LONDON WC2H 9PR

BASED ON PARTIAL SURVEY TO CONFIRM OUTLINE PARAMETERS OF BUILDING. VERIFY ALL DIMS ON SITE.

SCOPE OF WORKS

INTERNAL WORKS: NEW BALUSTERS AND HANDRAIL TO STAIRCASE LEADING TO BASEMENT. NEW FIRE RATED PARTITION AND DOOR SEPARATING STOCKROOM. NEW WC. NEW KITCHENETTES IN BASEMENT. NEW PLUMBING CONNECTIONS TO EXISTING SVP AND MECHANICAL EXTRACT FROM WC.

## **Basement Plan** Kitchenettes and WC

| Scale              | Date        | Author | Checked  |
|--------------------|-------------|--------|----------|
| 1:20 @ A2          | 26.02.2019  | NF     | PD       |
| Workstage          | Status      |        |          |
| 3                  | PLANNING    |        |          |
| Hyphen Project No. | Drawing No. |        | Revision |
| 6698               | A304        |        | P0       |