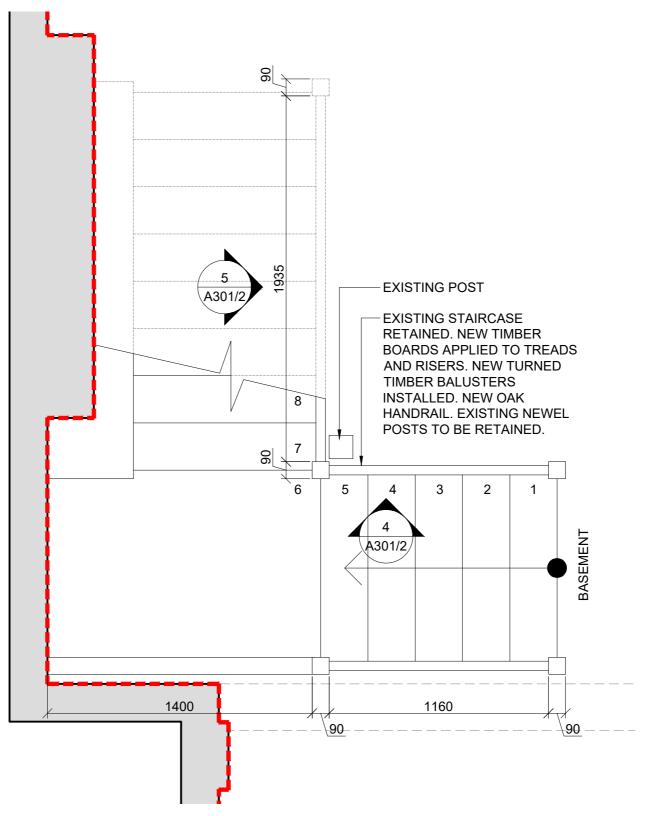

1 STAIRCASE\_GROUND FLOOR PLAN SCALE: 1:20 @ A2

2 STAIRCASE\_BASEMENT PLAN
SCALE: 1:20 @ A2

200mm 500mm 1m 2m

NOTES

ADDRESS

37 NEAL STREET LONDON WC2H 9PR

BASED ON PARTIAL SURVEY TO CONFIRM OUTLINE PARAMETERS OF BUILDING. VERIFY ALL DIMS ON SITE.

SCOPE OF WORKS

INTERNAL WORKS: NEW BALUSTERS AND HANDRAIL TO STAIRCASE LEADING TO BASEMENT. NEW FIRE RATED PARTITION AND DOOR SEPARATING STOCKROOM. NEW WC. NEW KITCHENETTES IN BASEMENT. NEW PLUMBING CONNECTIONS TO EXISTING SVP AND MECHANICAL EXTRACT FROM WC.