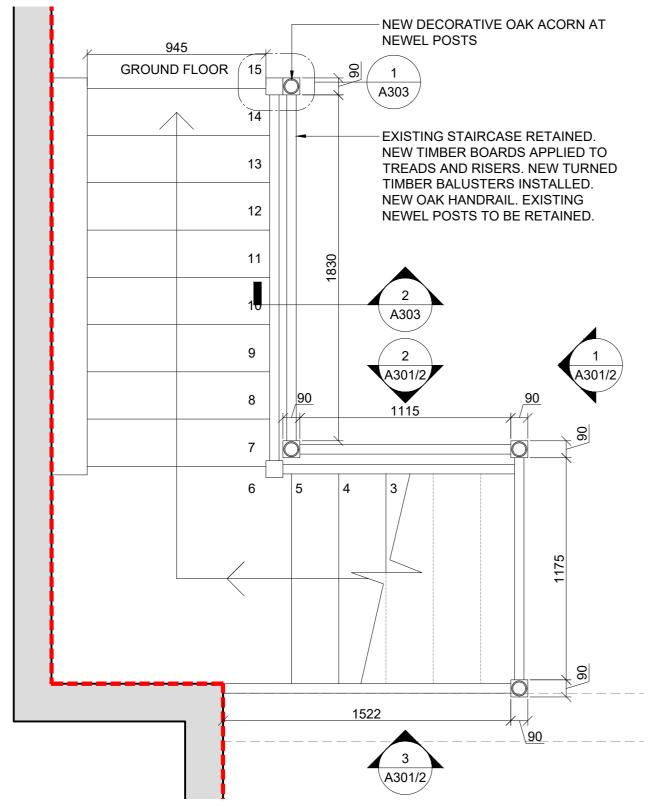

1 STAIRCASE\_GROUND FLOOR PLAN SCALE: 1:20 @ A2

2 STAIRCASE\_BASEMENT PLAN
SCALE: 1:20 @ A2

200mm 500mm 1m 2m

NOTES

ADDRESS

37 NEAL STREET LONDON WC2H 9PR

BASED ON PARTIAL SURVEY TO CONFIRM OUTLINE PARAMETERS OF BUILDING. VERIFY ALL DIMS ON SITE.

SCOPE OF WORKS

INTERNAL WORKS: NEW BALUSTERS AND HANDRAIL TO STAIRCASE LEADING TO BASEMENT. NEW FIRE RATED PARTITION AND DOOR SEPARATING STOCKROOM. NEW WC. NEW KITCHENETTES IN BASEMENT. NEW PLUMBING CONNECTIONS TO EXISTING SVP AND MECHANICAL EXTRACT FROM WC.