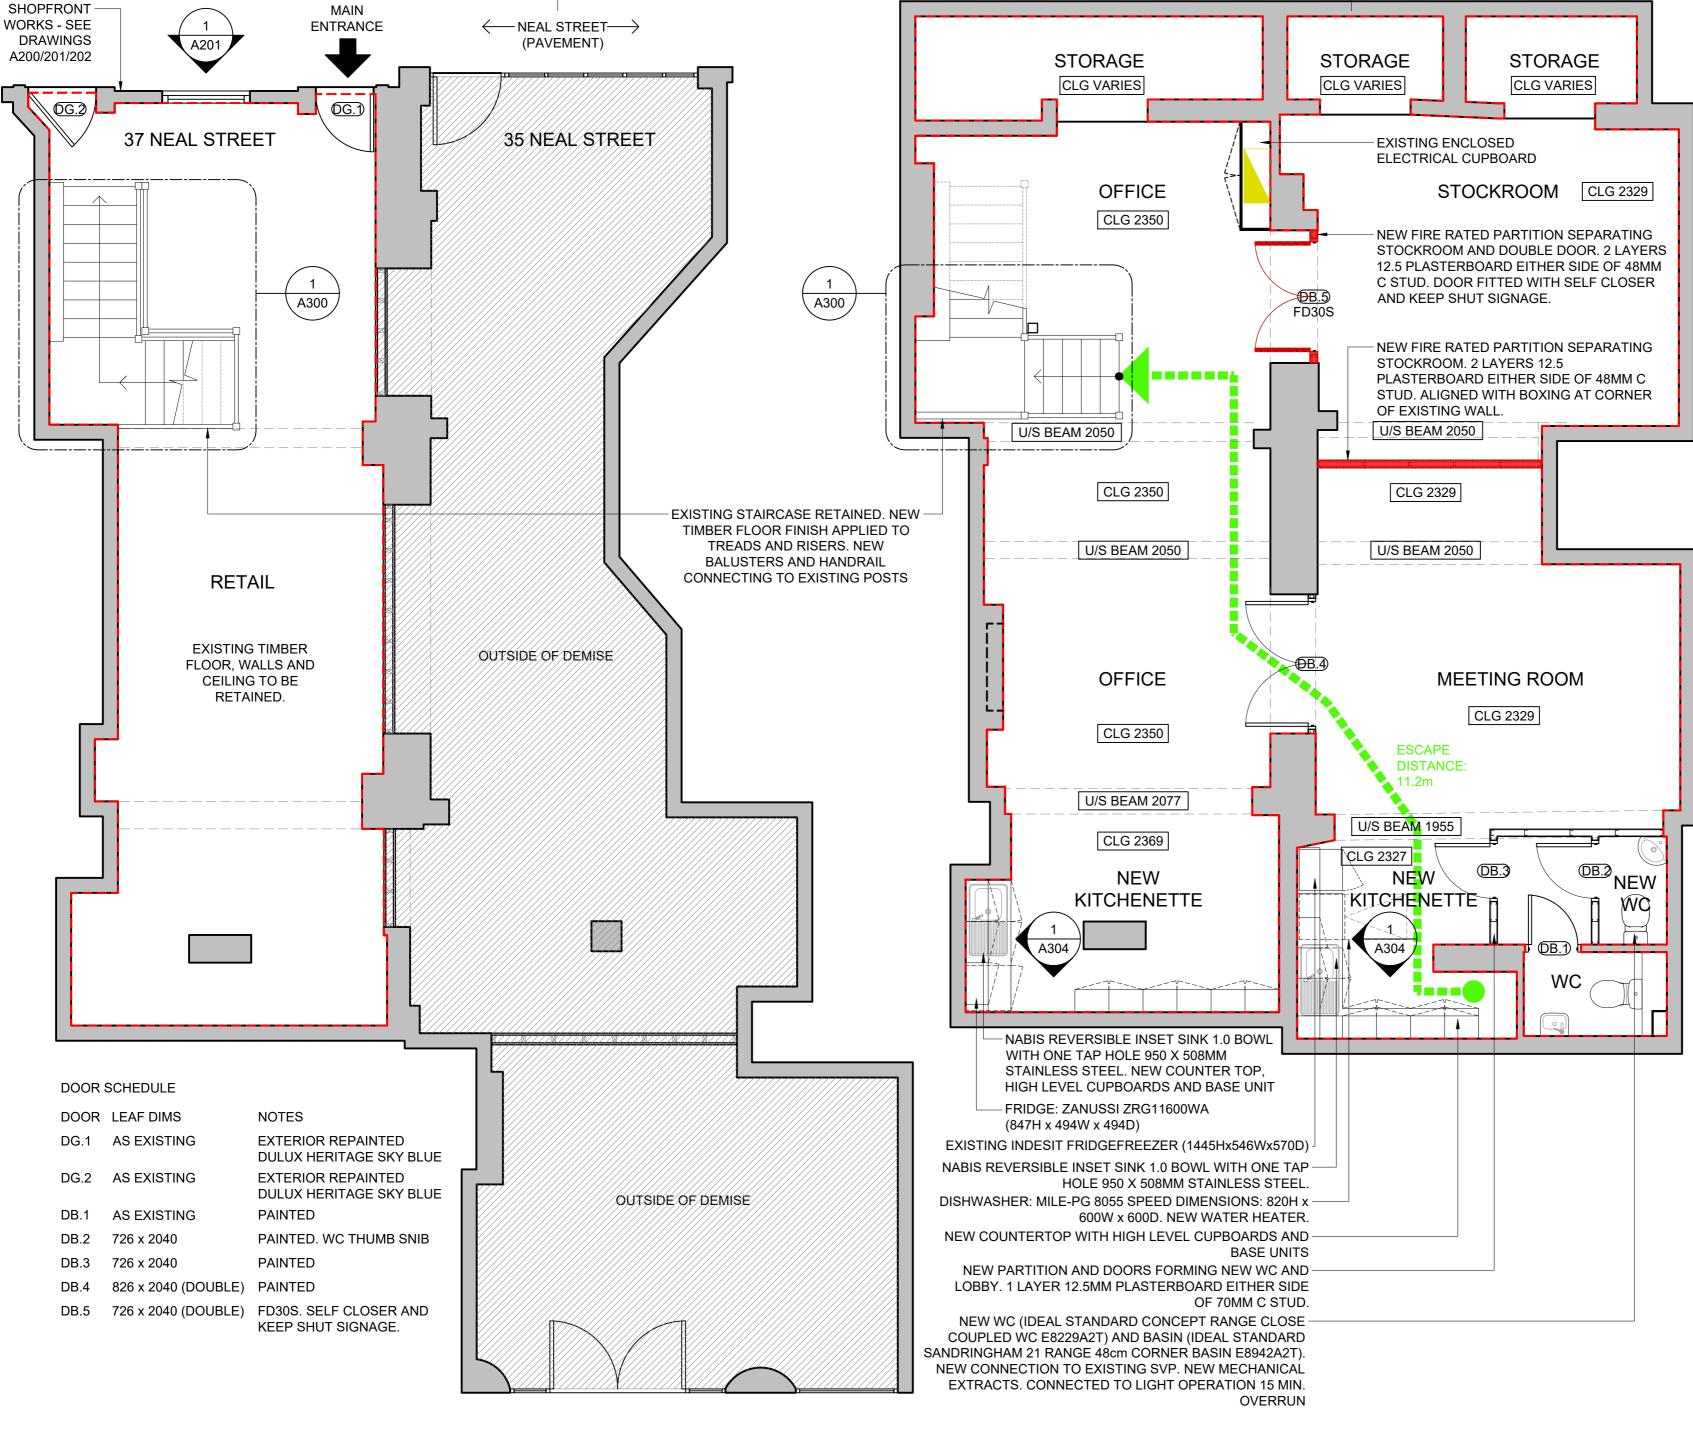

# GROUND FLOOR PLAN\_PROPOSED

SCALE: 1:50 @ A2

# BASEMENT PLAN\_PROPOSED

SCALE: 1:50 @ A2

1m 2m

NOTES

ADDRESS

37 NEAL STREET LONDON WC2H 9PR

BASED ON PARTIAL SURVEY TO CONFIRM OUTLINE PARAMETERS OF BUILDING. VERIFY ALL DIMS ON SITE.

#### SCOPE OF WORKS

INTERNAL WORKS: NEW BALUSTERS AND HANDRAIL TO STAIRCASE LEADING TO BASEMENT. NEW FIRE RATED PARTITION AND DOOR SEPARATING STOCKROOM. NEW WC. NEW KITCHENETTES IN BASEMENT. NEW PLUMBING CONNECTIONS TO EXISTING SVP AND MECHANICAL EXTRACT FROM WC.

SHOPFRONT: NEW PAINT FINISH TO SHOPFRONT FACADE. NEW FASCIA SIGNAGE AND BLADE SIGNAGE IN ACCORDANCE WITH LANDLORD GUIDELINES. REFER TO DRAWINGS A200, A201, A202.

#### **LEGEND**

LINE OF DEMISE DENOTED BY RED DASHED LINE:

ESCAPE ROUTE:

60MIN FIRE RATED PARTITION: