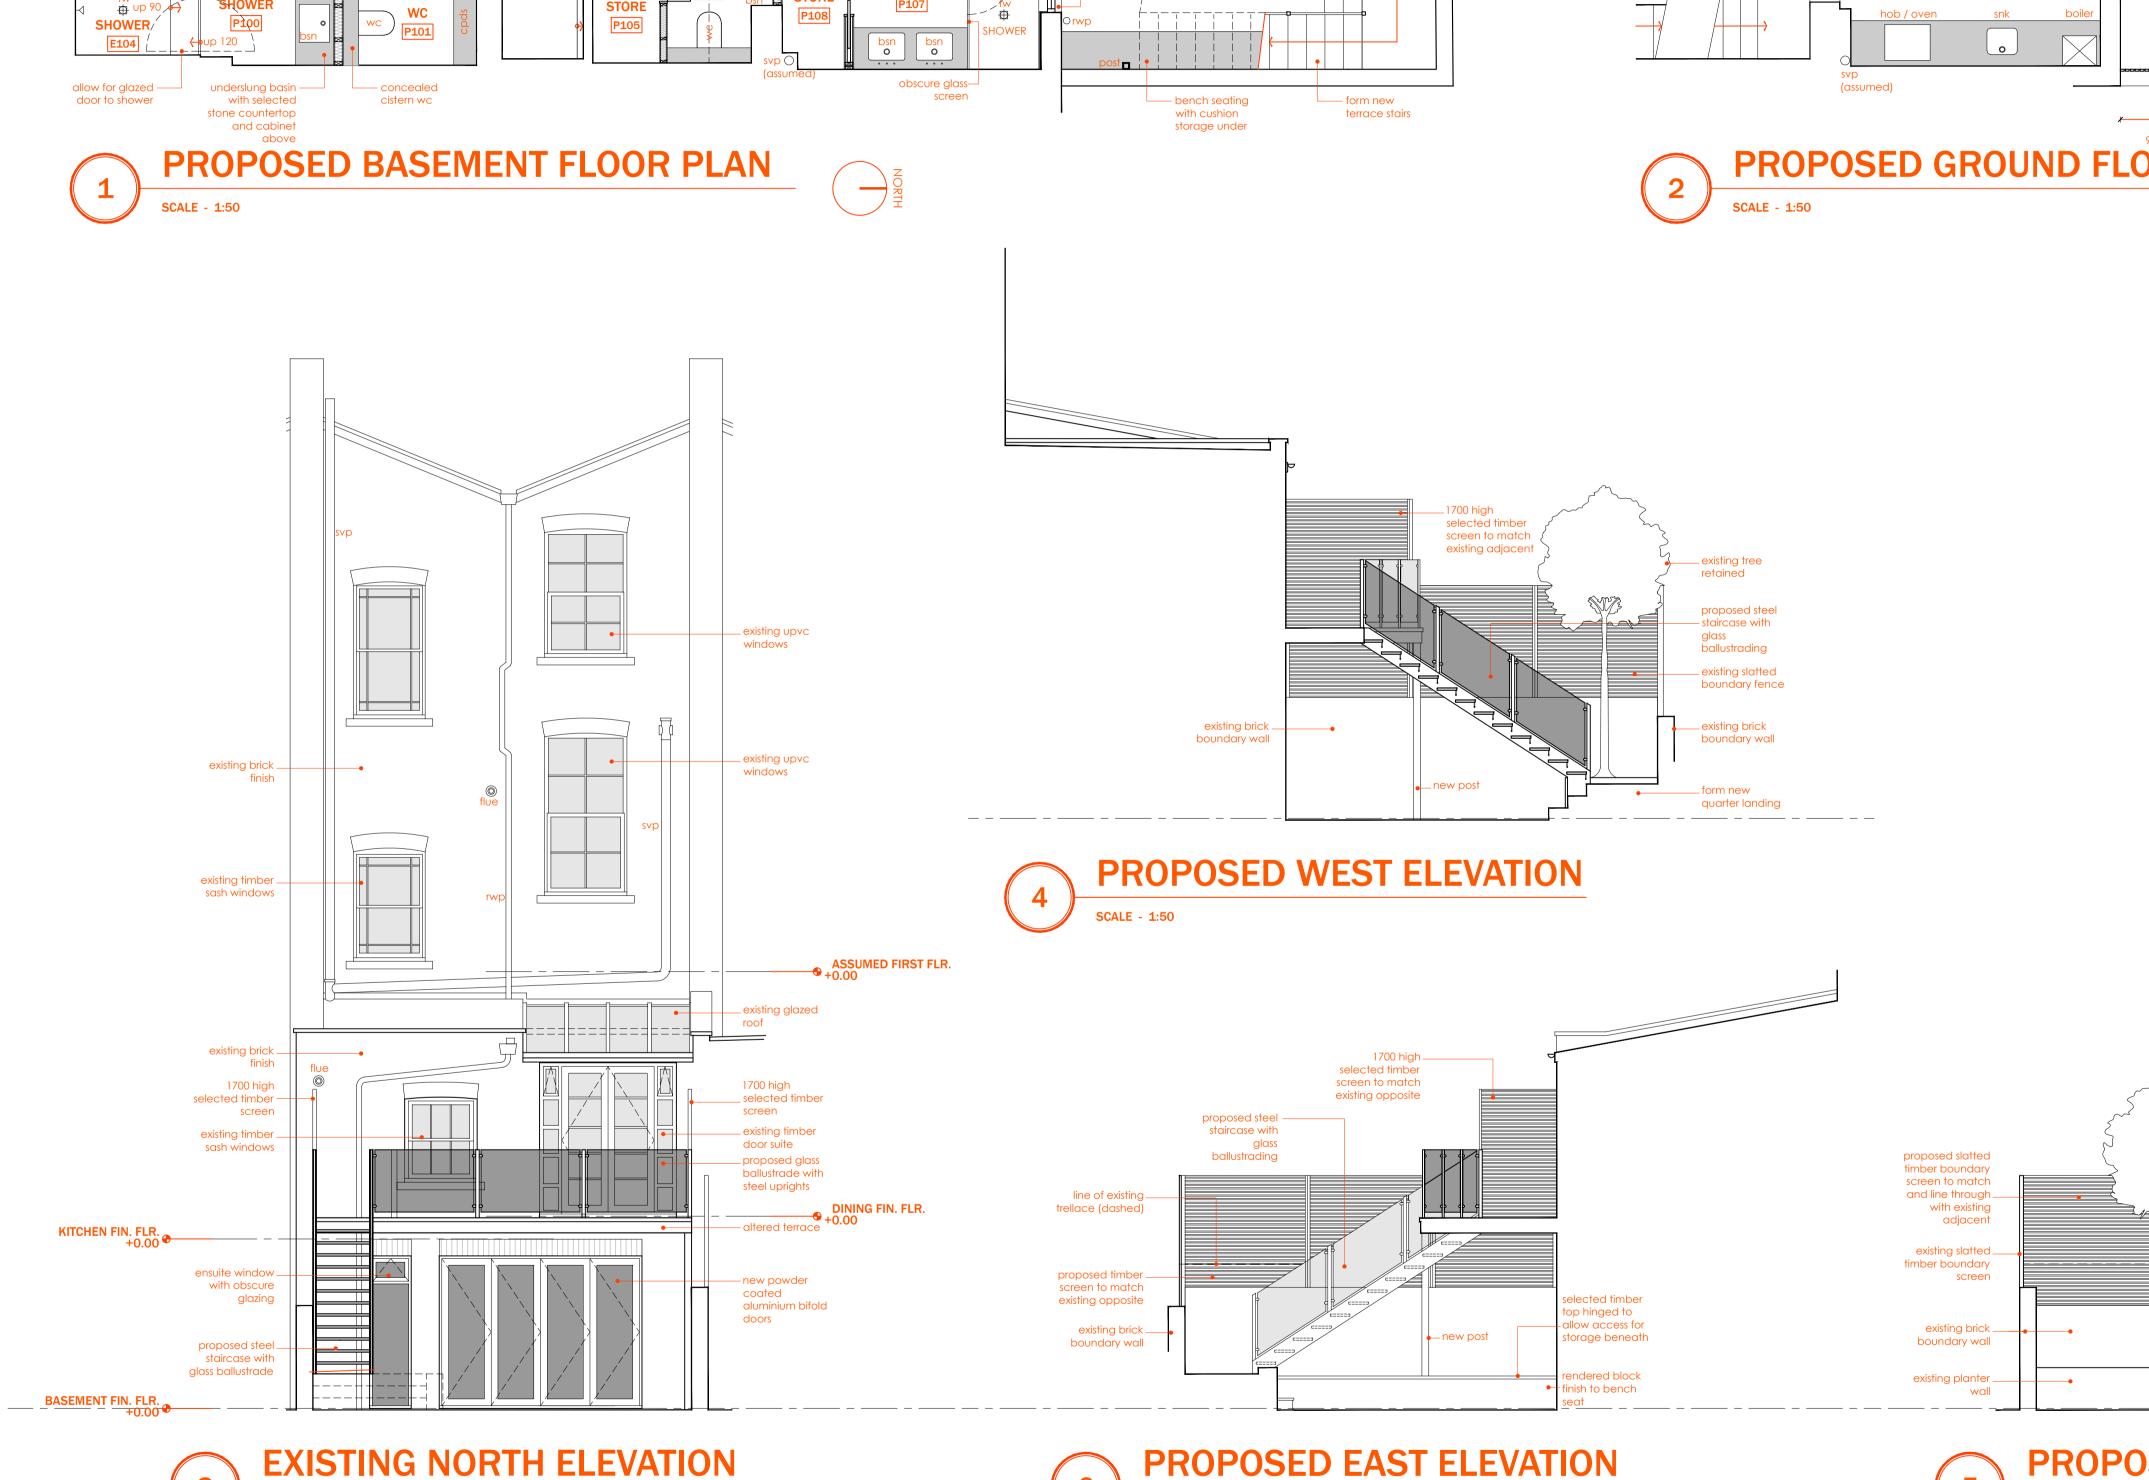

—line of proposed

— line of existing

terrace to be

extg palm tree retained

terrace over

(dashed)

removed

(dashed)

bunk beds to selected

P103

selected

BEDROOM 2

\_\_\_ cabinetry

COURTYARD

\_\_existing tree retained

— line of existing

trellace (dashed)

\_line of staircase

over (dashed)

\_existing brick

boundary wall

\_bench seat with

storage under

figured dimensions to be taken in precedence to those scaled - contractors to verify all dimensions on site prior to commencing any work, shop drawings or fabrication - all