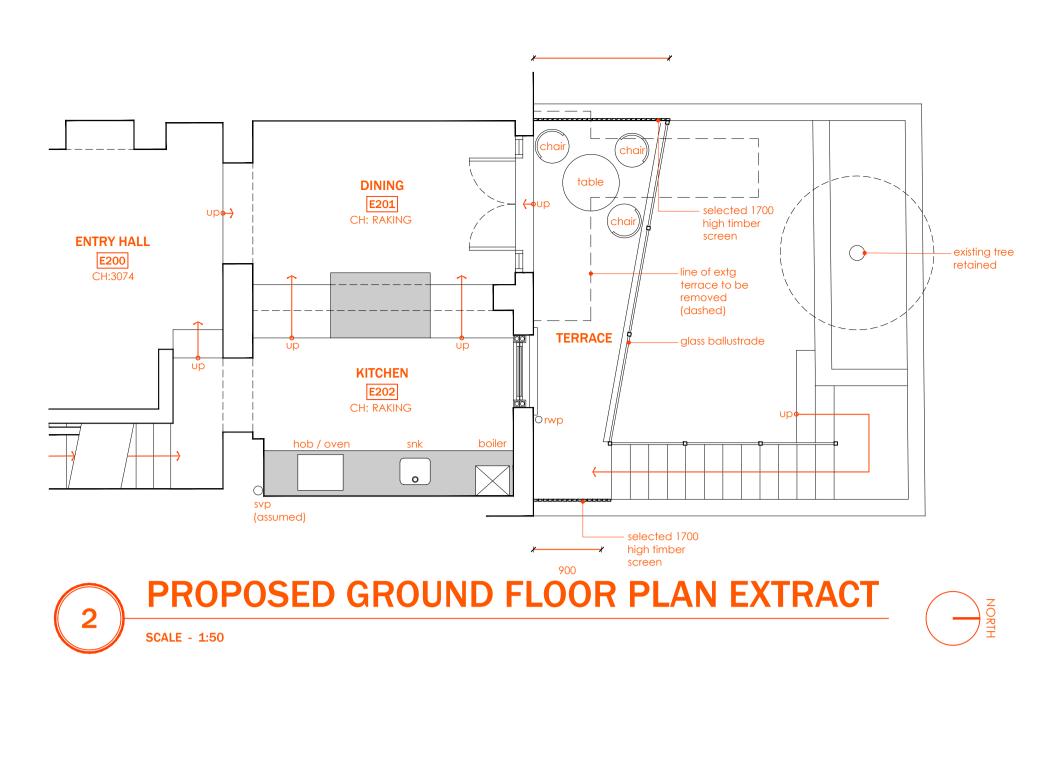

—line of proposed

— line of existing

terrace to be

extg palm tree retained

terrace over

(dashed)

removed

(dashed)

**GARDEN** 

landscape plan by client appointed

specialist

selected

\_\_\_ cabinetry \_\_\_

P106

allow for new

bifold door —

trellace (dashed)

\_line of staircase

over (dashed)

\_existing brick

boundary wall

\_bench seat with

storage under

figured dimensions to be taken in precedence to those scaled - contractors to verify all dimensions on site prior to commencing any work, shop drawings or fabrication - all