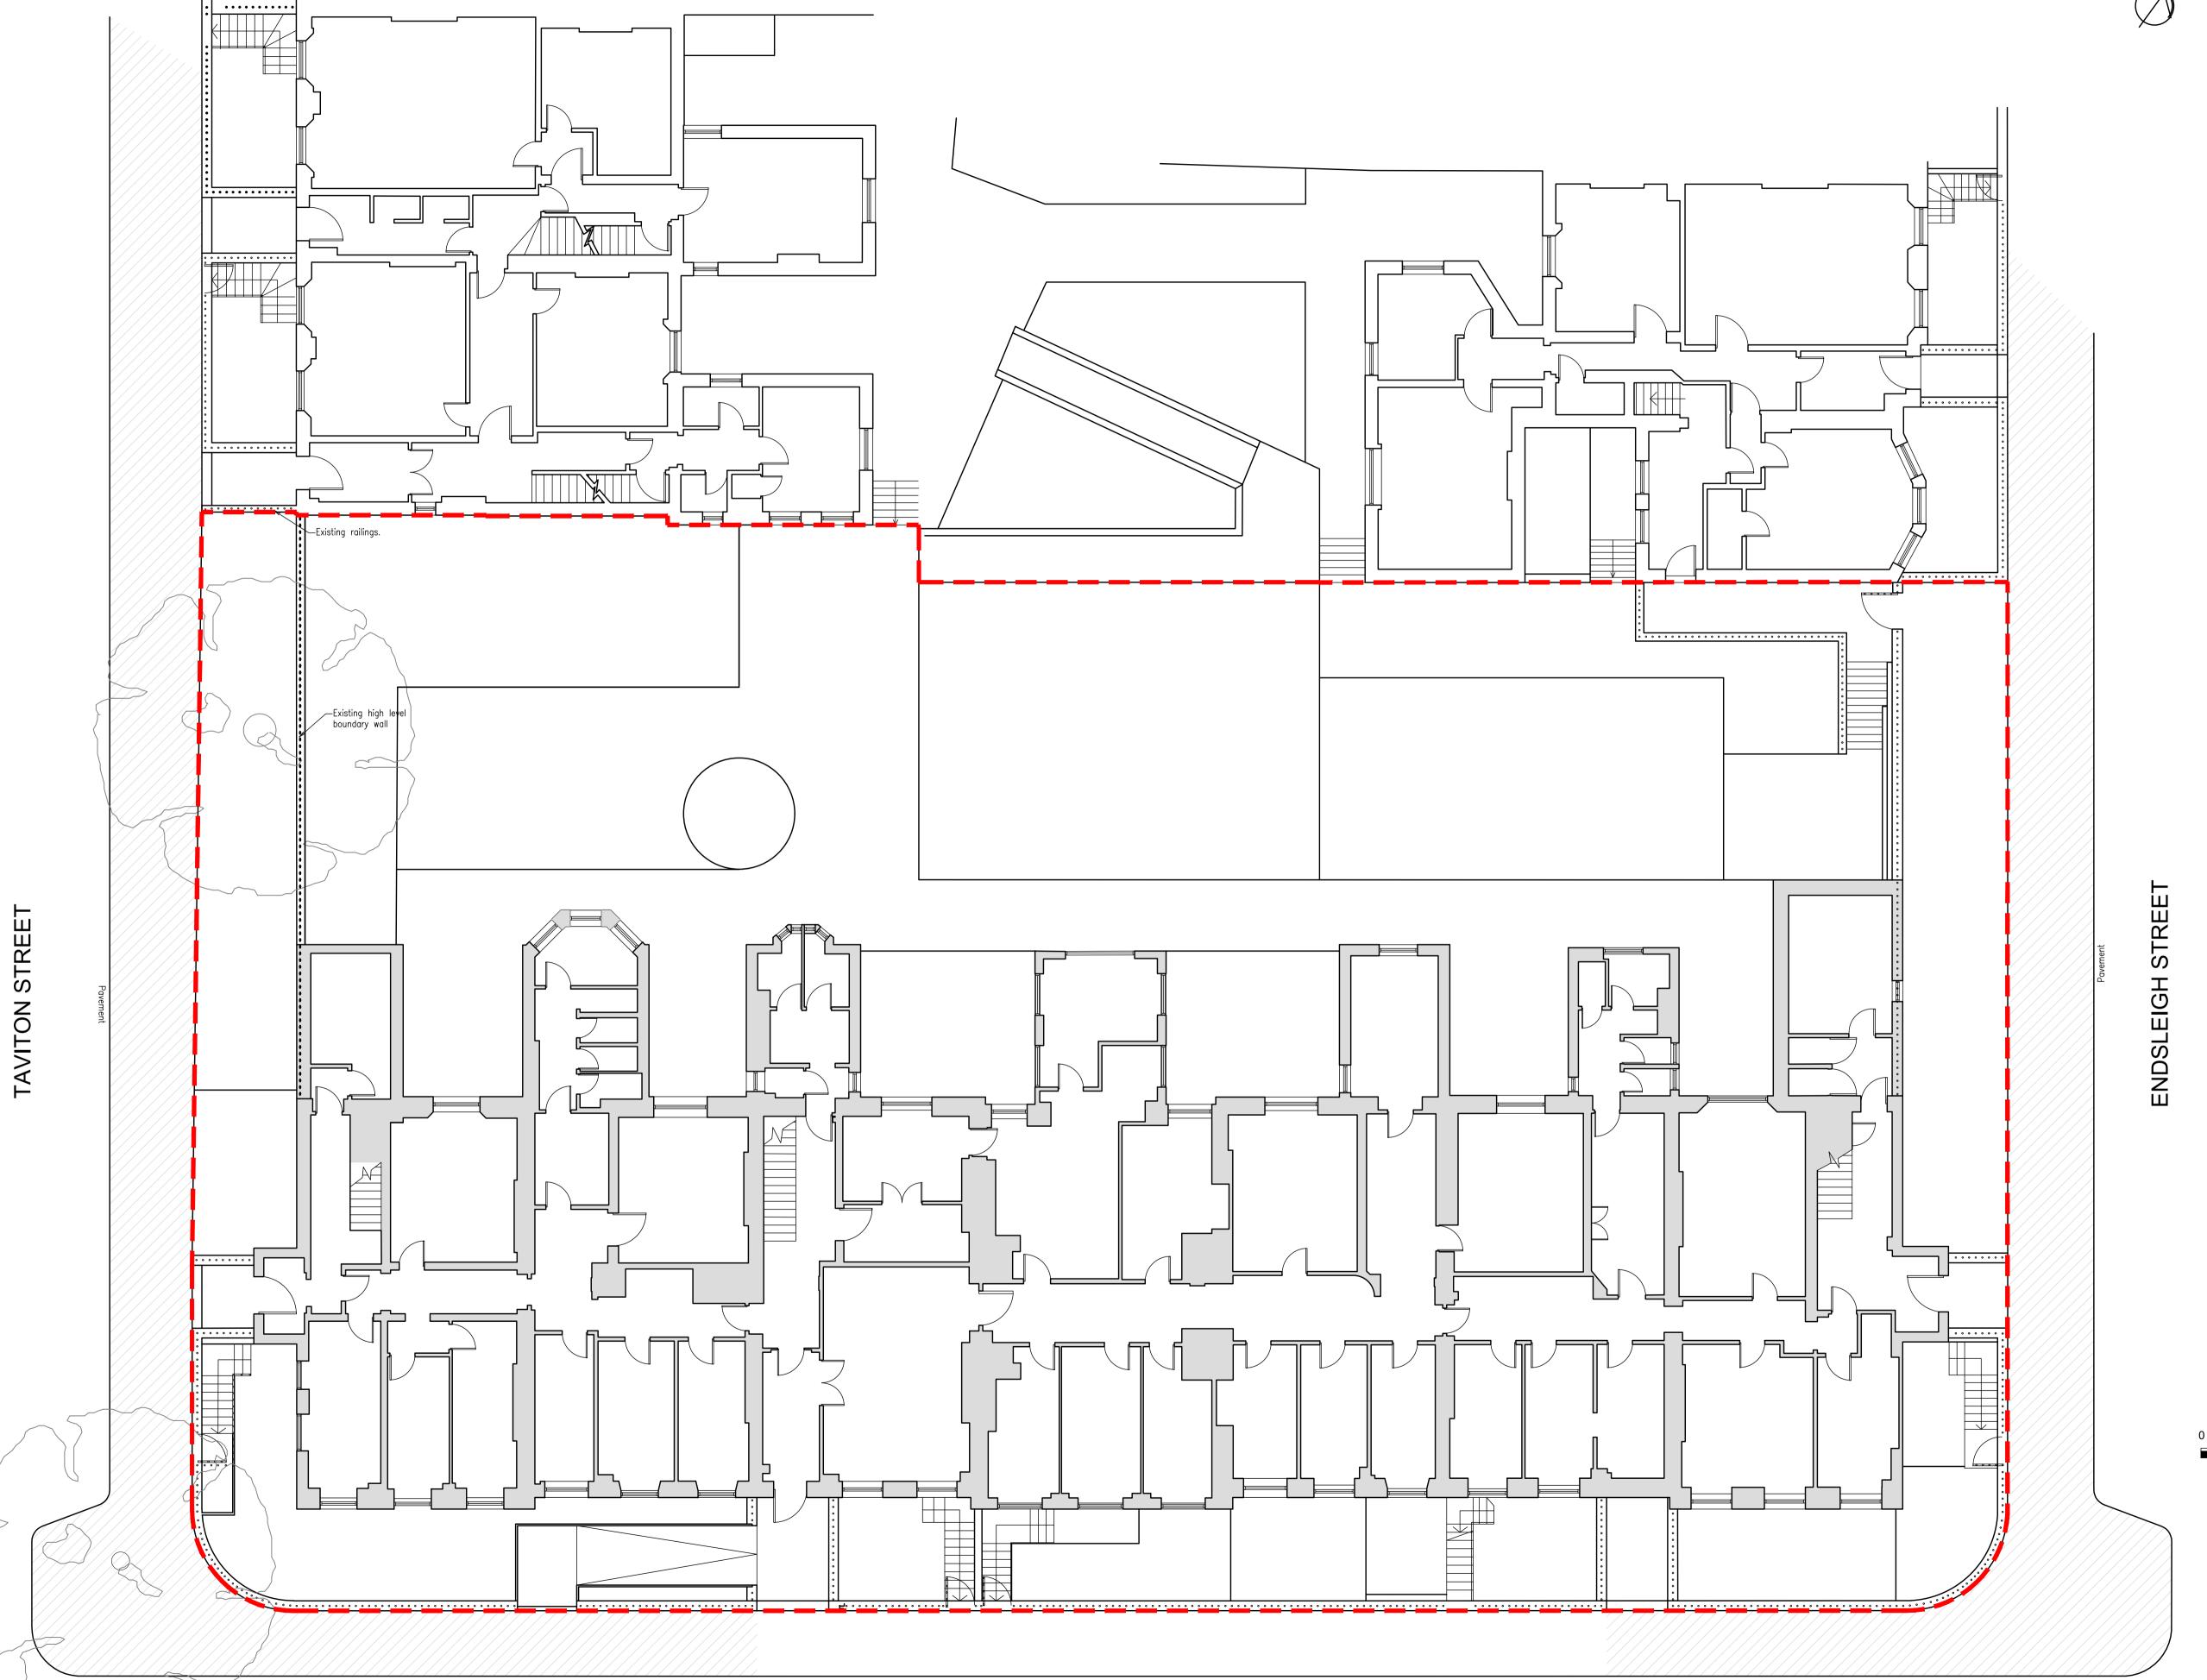

London School of Passfield Hall.
Economics Passfield Hall.
Perimeter Railings

drawing Ground Floor Plan
As Existing

1:100 at a1 for Planning 6755 - L(1-)001