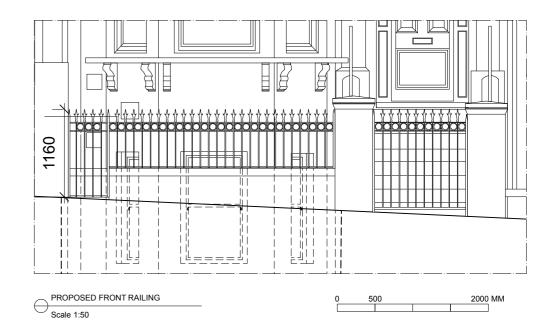

No.48 AINGER ROAD FRONT RAILING
NTS

## PLANNING APPLICATION

|