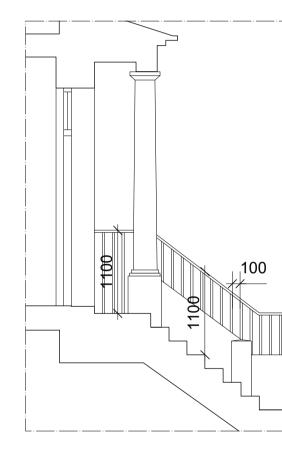

PROPOSED HANDRAIL
Scale 1:50

## PLANNING APPLICATION







|                                                                                                                                                           | GUY STANSFELD ARCHITECTS LIMITED                                                                              |                             |               |
|-----------------------------------------------------------------------------------------------------------------------------------------------------------|---------------------------------------------------------------------------------------------------------------|-----------------------------|---------------|
|