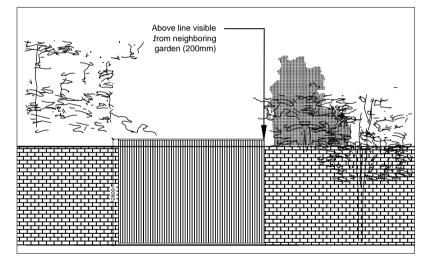

NORTH EASTERN ELEVATION SCALE 1:100

SOUTH EASTERN ELEVATION SCALE 1:100

SOUTH WESTERN ELEVATION SCALE 1:100

NORTH WESTERN ELEVATION SCALE 1:100

| DRAWING             | NOTES | DRAWN BY               | CHECKED BY | SCALE      | DATE       |
|---------------------|-------|------------------------|------------|------------|------------|
| PROPOSED ELEVATIONS |       | JW                     |            | 1/100 @ A4 | 27.02.2019 |
| STATUS<br>PLANNING  |       | drawing num<br>1903.PL |            |            | REVISION   |