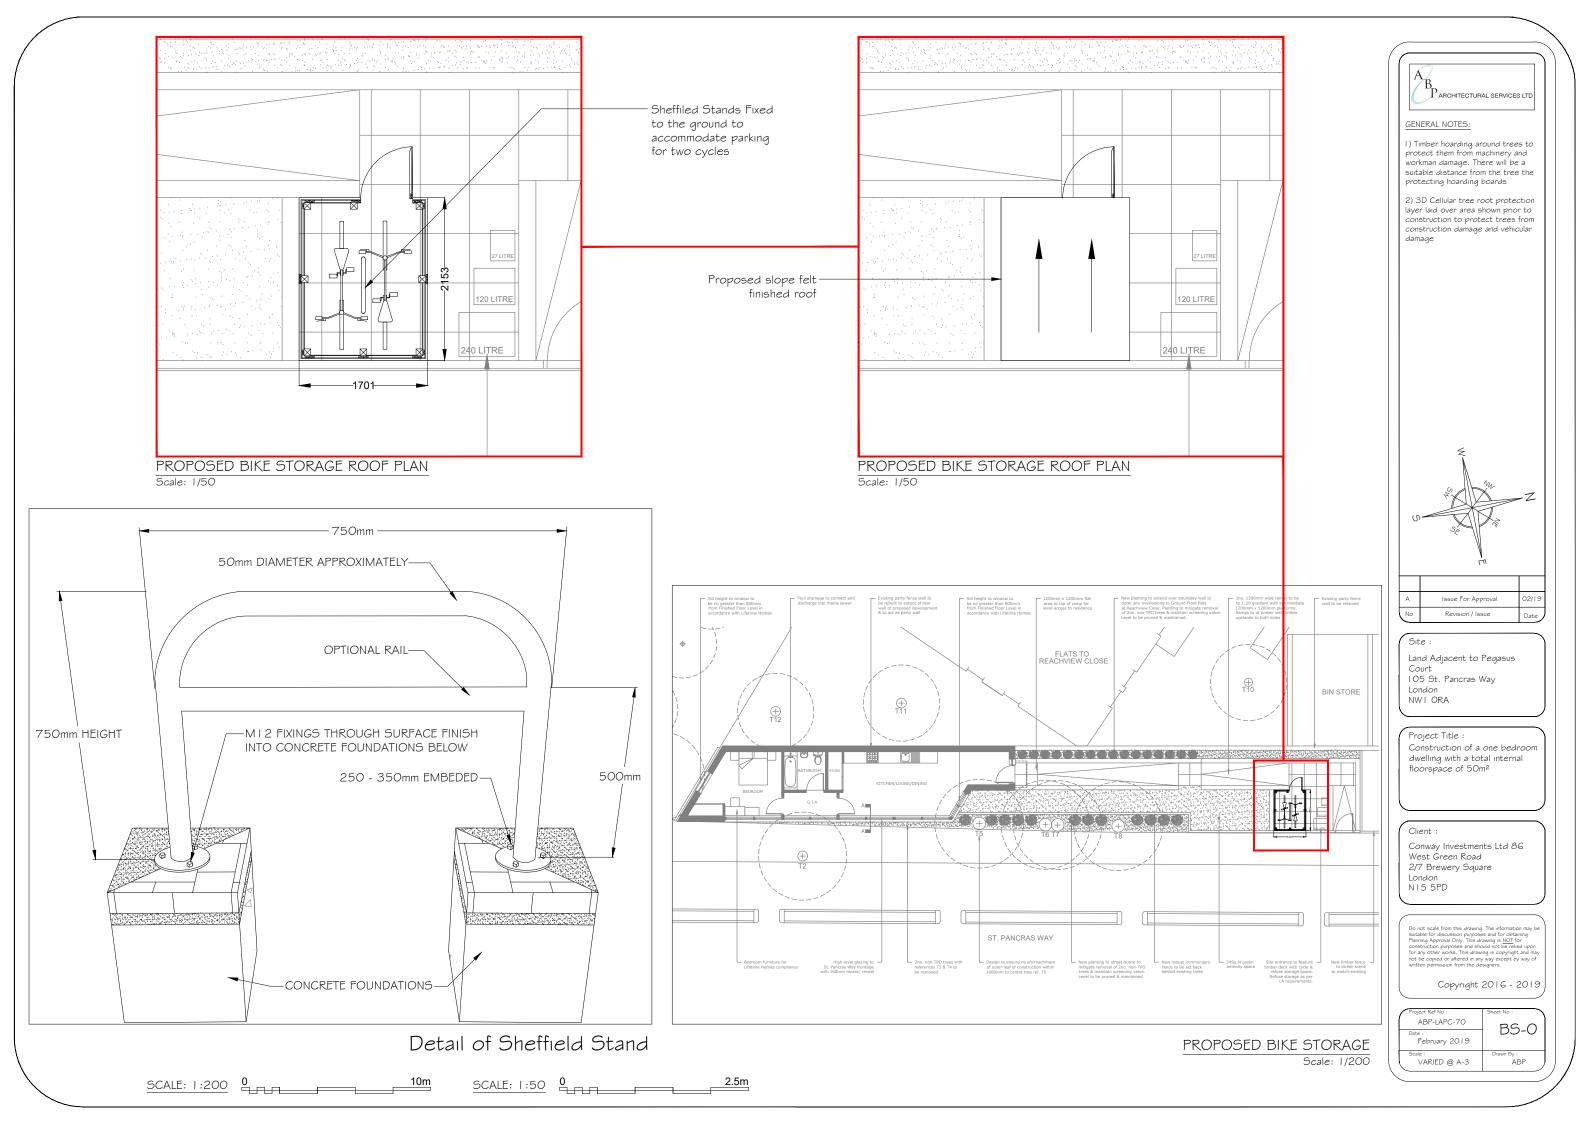

## GENERAL NOTES:

- Timber hoarding around trees to protect them from machinery and workman damage. There will be a suitable distance from the tree the protecting hoarding boards
- 3D Cellular tree root protection layer laid over area shown prior to construction to protect trees from construction damage and vehicular damage

A D

Rainwater gutter

Rainwater

down pipe

Vertical timber hit and

miss fencing

PROPOSED BIKE STORAGE PLAN
Scale: 1/50

PROPOSED ELEVATION (C)
Scale: 1/25

PROPOSED ELEVATION (D)

Scale: 1/25

PROPOSED BIKE STORAGE ELEVATIONS

Scale: 1/25