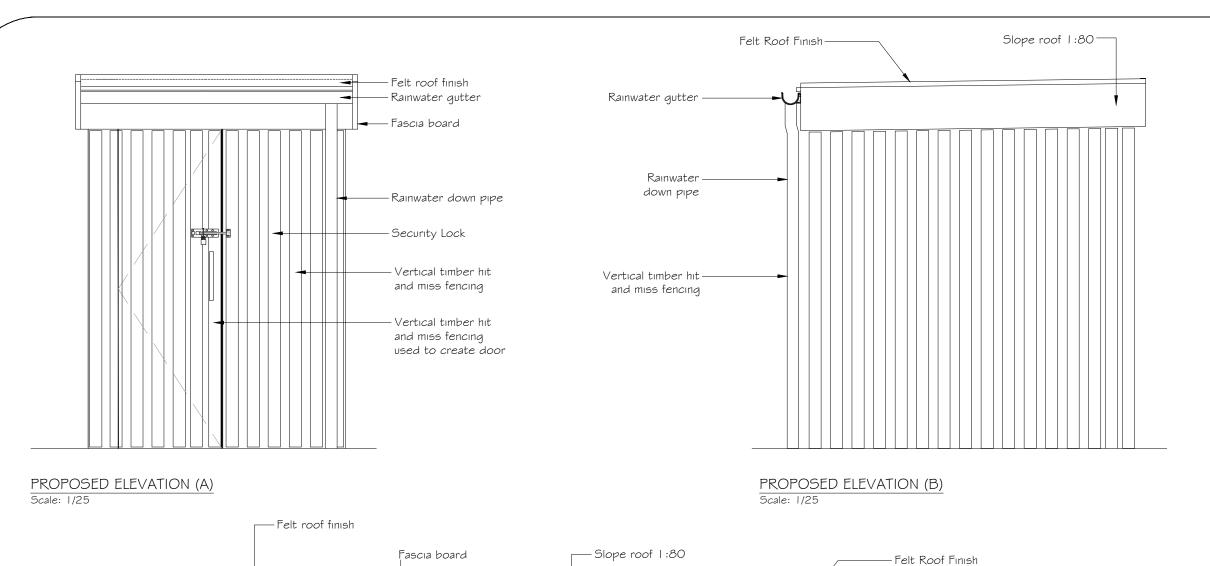

A D

Rainwater gutter

Rainwater

down pipe

Vertical timber hit and

miss fencing

PROPOSED BIKE STORAGE PLAN
Scale: 1/50

PROPOSED ELEVATION (C)
Scale: 1/25

PROPOSED ELEVATION (D)

Scale: 1/25

PROPOSED BIKE STORAGE ELEVATIONS

Scale: 1/25