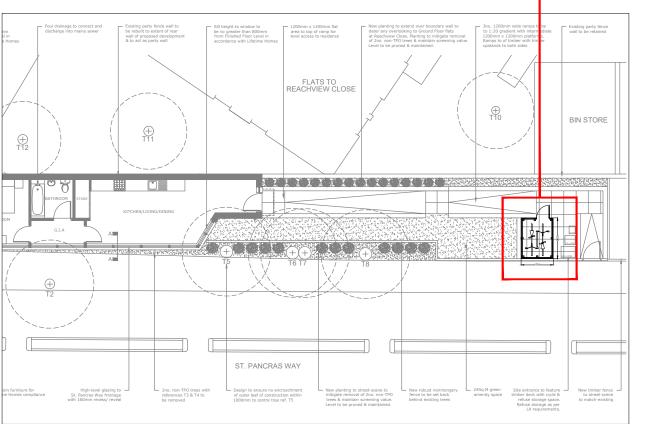

## GENERAL NOTES:

- Timber hoarding around trees to protect them from machinery and workman damage. There will be a suitable distance from the tree the protecting hoarding boards
- 3D Cellular tree root protection layer laid over area shown prior to construction to protect trees from construction damage and vehicular damage

### GENERAL NOTES:

- Timber hoarding around trees to protect them from machinery and workman damage. There will be a suitable distance from the tree the protecting hoarding boards
- 2) 3D Cellular tree root protection layer laid over area shown prior to construction to protect trees from construction damage and vehicular damage