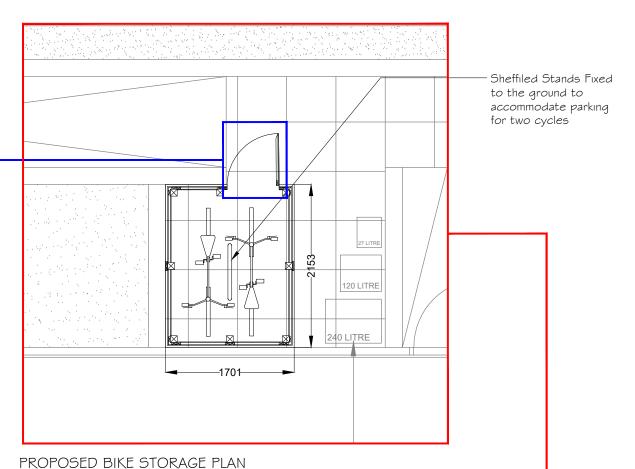

A D

Rainwater gutter

Rainwater

down pipe

Vertical timber hit and

miss fencing

PROPOSED BIKE STORAGE PLAN
Scale: 1/50

PROPOSED ELEVATION (C)
Scale: 1/25