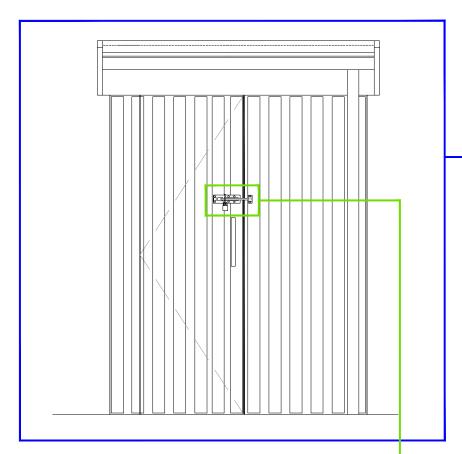

PROPOSED BIKE STORAGE DOOR LOCK

Scale: 1/25

PROPOSED BIKE STORAGE DOOR LOCK PHOTO

Scale: N.T.S

Scale: 1/50

PROPOSED BIKE STORAGE LOCK DETAIL

Scale: 1/200