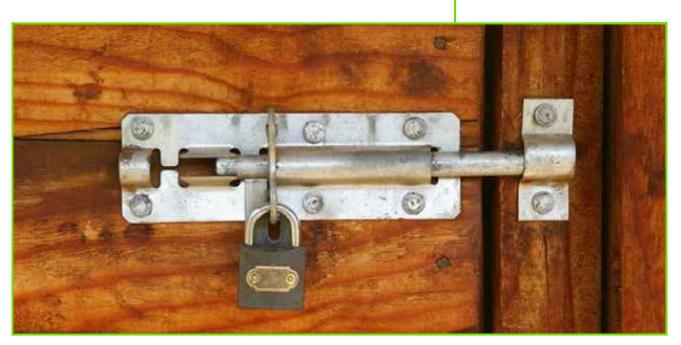

PROPOSED BIKE STORAGE DOOR LOCK

Scale: 1/25

PROPOSED BIKE STORAGE DOOR LOCK PHOTO

Scale: N.T.S

Scale: 1/50

PROPOSED BIKE STORAGE LOCK DETAIL

Scale: 1/200