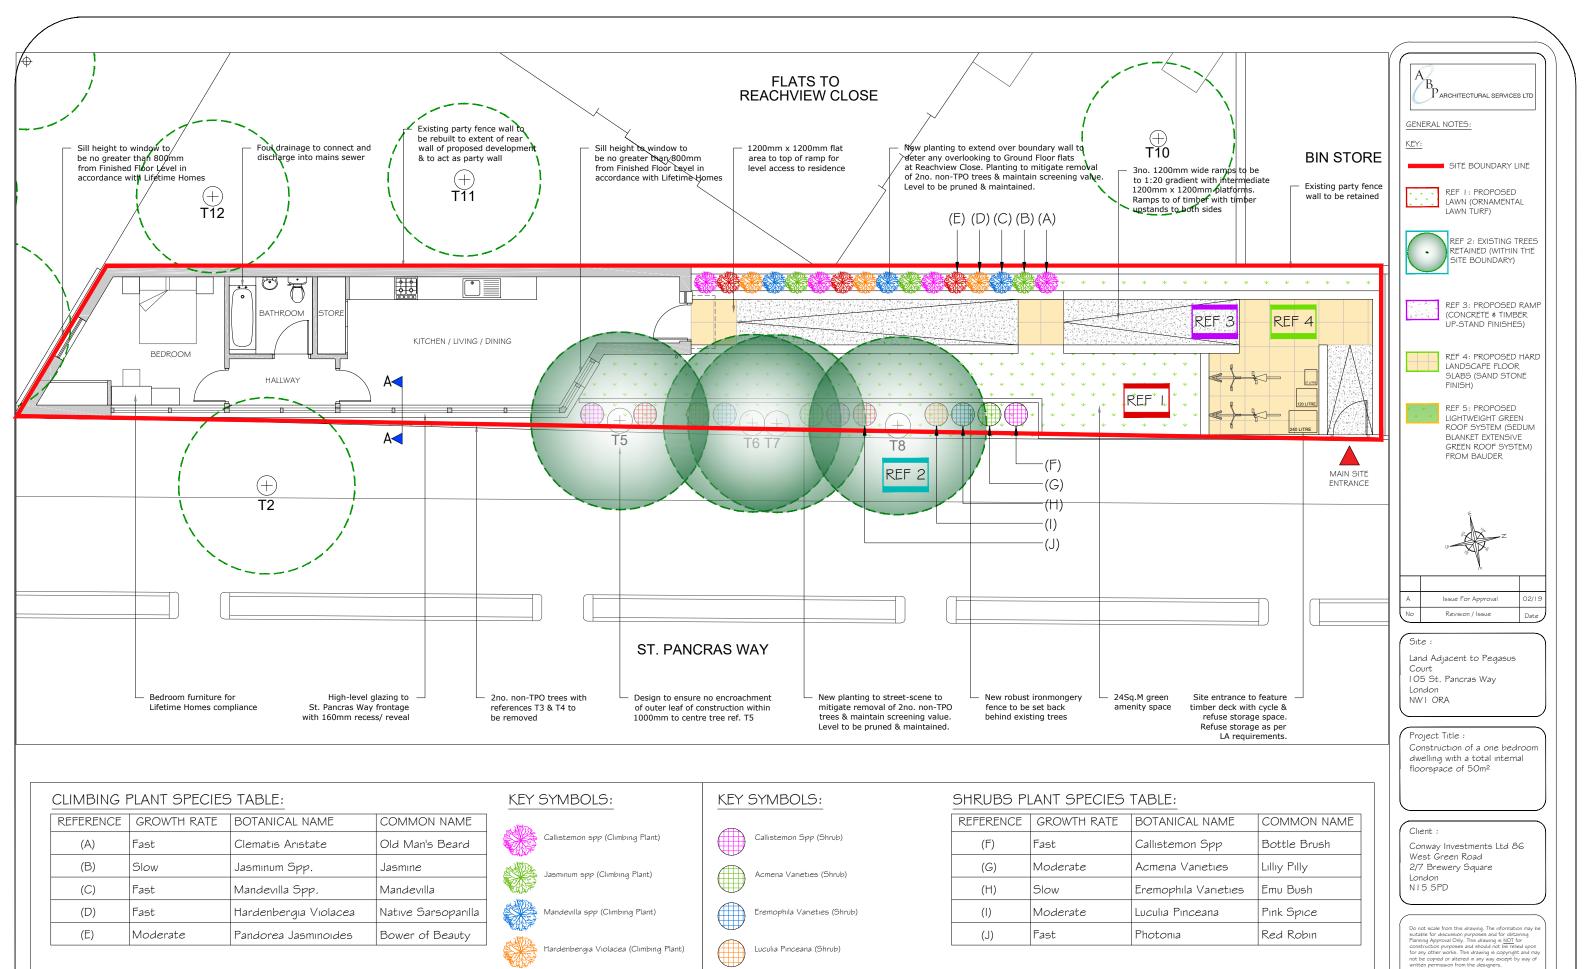

# PARCHITECTURAL SERVICES LTD

GENERAL NOTES:

KEY:

SITE BOUNDARY LINE

REF I: PROPOSED LAWN (ORNAMENTAL LAWN TURF)

REF 2: EXISTING TREES RETAINED (WITHIN THE SITE BOUNDARY)

REF 3: PROPOSED RAMP (CONCRETE \$ TIMBER UP-STAND FINISHES)

REF 4: PROPOSED HARD LANDSCAPE FLOOR SLABS (SAND STONE FINISH)

|  | Α  | Issue For Approval | 02/19 |
|--|----|--------------------|-------|
|  | No | Revision / Issue   | Date  |
|  |    |                    |       |

Land Adjacent to Pegasus Court 105 St. Pancras Way

London NWI ORA

Project Title : Construction of a one bedroom dwelling with a total internal floorspace of 50m<sup>2</sup>

Conway Investments Ltd 86 West Green Road 2/7 Brewery Square London NI5 5PD