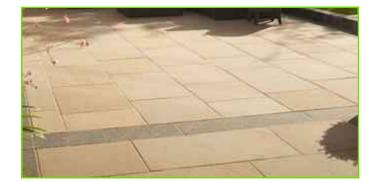

### HARD \$ SOFT LANDSCAPE:

REF 3: Precast Concrete Ramp (Light Gray Ridged Finish for Grip)

REF 4: Sandstone finish external slabs

REF 4: PROPOSED HARD LANDSCAPE FLOOR SLABS (SAND STONE FINISH)

|  | Α  | Issue For Approval | 02/19 |
|--|----|--------------------|-------|
|  | No | Revision / Issue   | Date  |
|  |    |                    |       |