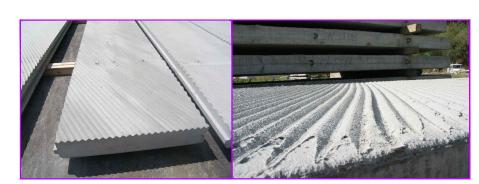

### HARD \$ SOFT LANDSCAPE:

REF 3: Precast Concrete Ramp (Light Gray Ridged Finish for Grip)

REF 4: Sandstone finish external slabs

# PARCHITECTURAL SERVICES LTD

GENERAL NOTES:

KEY:

SITE BOUNDARY LINE

REF I: PROPOSED LAWN (ORNAMENTAL LAWN TURF)

REF 2: EXISTING TREES RETAINED (WITHIN THE SITE BOUNDARY)

REF 3: PROPOSED RAMP (CONCRETE \$ TIMBER UP-STAND FINISHES)