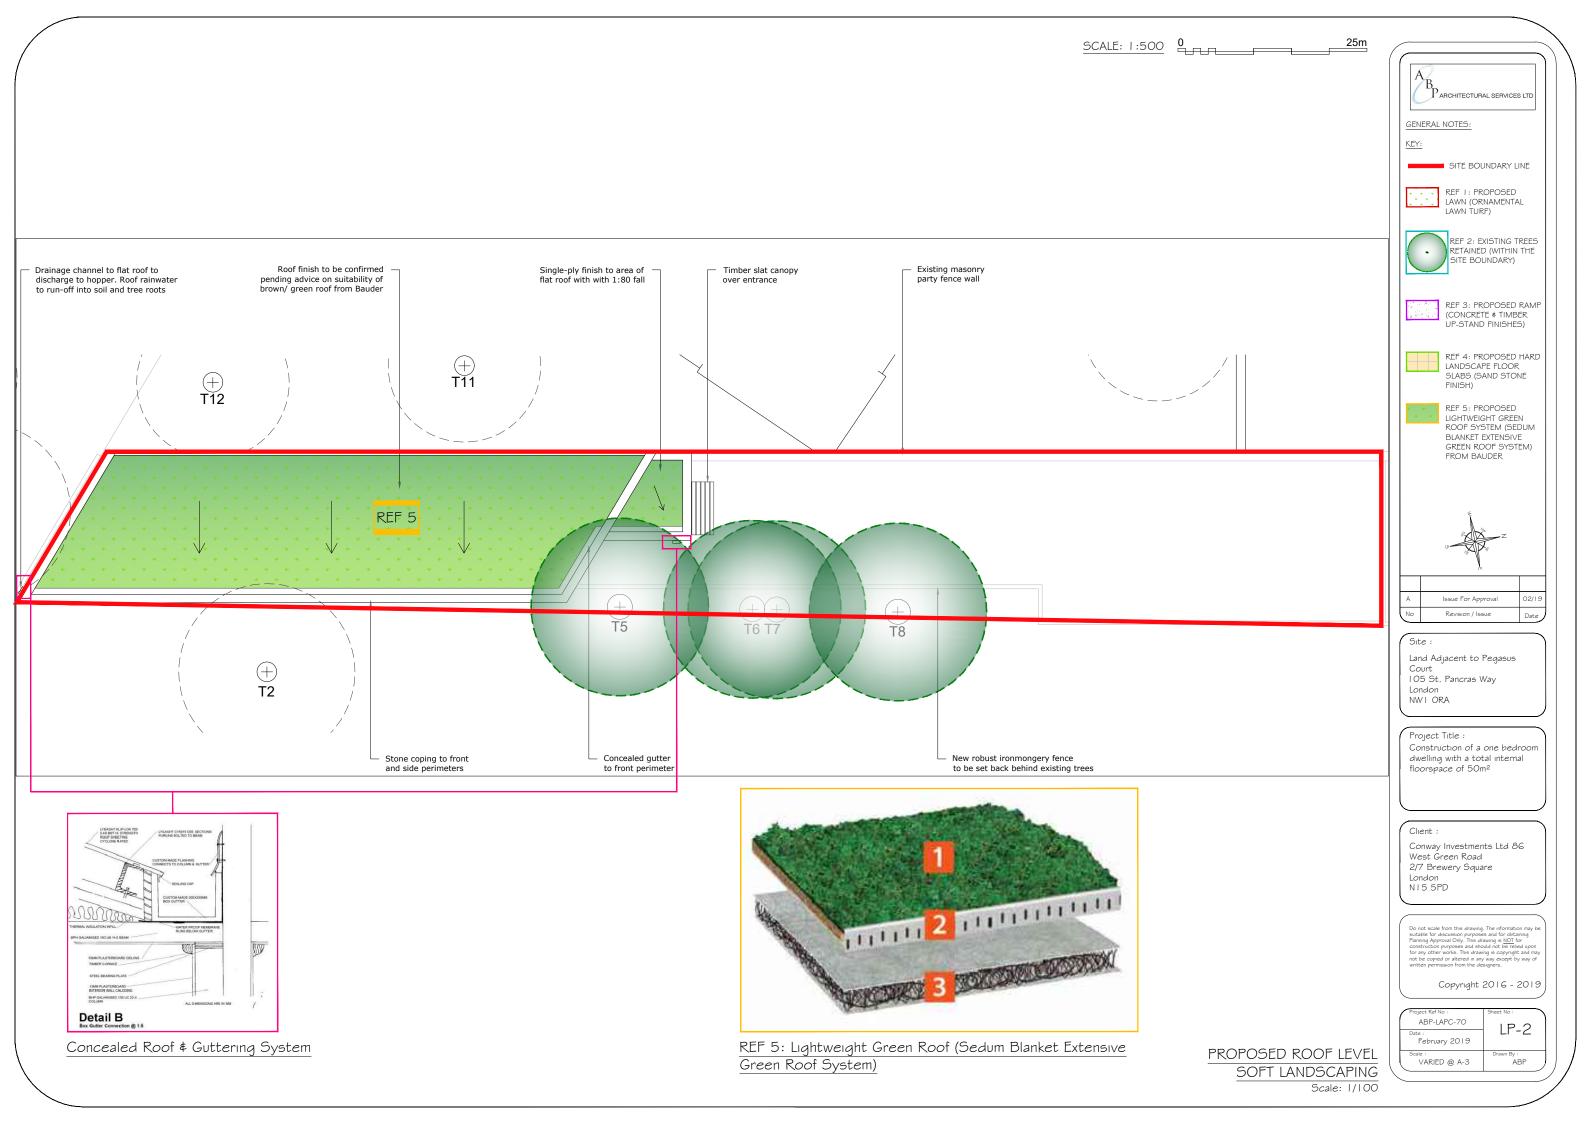

REF I: Ornamental Lawn Turf

REF 2: Existing Trees

### HARD \$ SOFT LANDSCAPE:

REF 3: Precast Concrete Ramp (Light Gray Ridged Finish for Grip)

REF 4: Sandstone finish external slabs

# PARCHITECTURAL SERVICES LTD

GENERAL NOTES:

KEY:

SITE BOUNDARY LINE

REF I: PROPOSED LAWN (ORNAMENTAL LAWN TURF)

REF 2: EXISTING TREES RETAINED (WITHIN THE SITE BOUNDARY)

REF 3: PROPOSED RAMP (CONCRETE \$ TIMBER UP-STAND FINISHES)

REF 4: PROPOSED HARD LANDSCAPE FLOOR SLABS (SAND STONE FINISH)

|  | Α  | Issue For Approval | 02/19 |
|--|----|--------------------|-------|
|  | No | Revision / Issue   | Date  |
|  |    |                    |       |