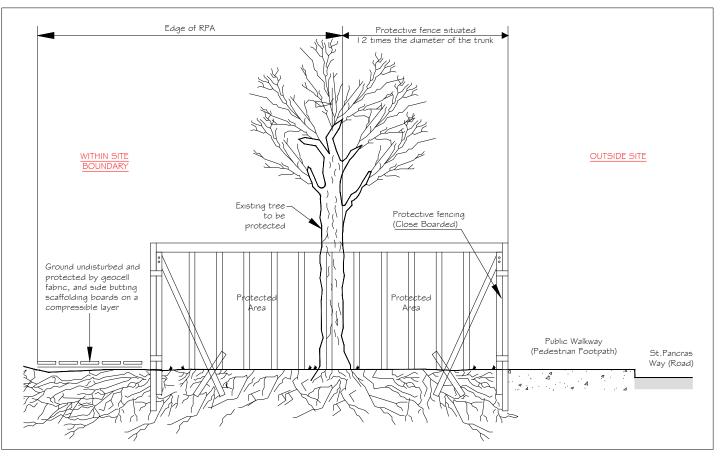

SECTION A-A

| VARIED @ A-3   ABP /                                                                                                                                                                                                                                                                                                                                                                                                                                                                                                                                                                                                                                                                                                                                                                                                                                                                                                                                                                                                                                                                                                                                                                                                                                                                                                                                                                                                                                                                                                                                                                                                                                                                                                                                                                                                                                                                                                                                                                                                                                                                                                                                                                                                                                                         |                   | (                                                                                                                                                                   |                                                                                                                        |  |
|------------------------------------------------------------------------------------------------------------------------------------------------------------------------------------------------------------------------------------------------------------------------------------------------------------------------------------------------------------------------------------------------------------------------------------------------------------------------------------------------------------------------------------------------------------------------------------------------------------------------------------------------------------------------------------------------------------------------------------------------------------------------------------------------------------------------------------------------------------------------------------------------------------------------------------------------------------------------------------------------------------------------------------------------------------------------------------------------------------------------------------------------------------------------------------------------------------------------------------------------------------------------------------------------------------------------------------------------------------------------------------------------------------------------------------------------------------------------------------------------------------------------------------------------------------------------------------------------------------------------------------------------------------------------------------------------------------------------------------------------------------------------------------------------------------------------------------------------------------------------------------------------------------------------------------------------------------------------------------------------------------------------------------------------------------------------------------------------------------------------------------------------------------------------------------------------------------------------------------------------------------------------------|-------------------|---------------------------------------------------------------------------------------------------------------------------------------------------------------------|------------------------------------------------------------------------------------------------------------------------|--|
| 1) Timber hoarding around trees to protect them from machinery and workman damage. There will be a suitable distance from the tree the protecting hoarding boards         2) 3D Cellular tree root protection damage and vehicular damage.         a) 3D Cellular tree root protection damage and vehicular damage.         a) and over area shown proor to construction damage and vehicular damage.         a) and over area shown proor to construction damage and vehicular damage.         a) and the protect trees from construction damage and vehicular damage.         b) tree trees the protect trees from construction damage and vehicular damage.         b) tree trees tr                                                                                                                                                                                                                                                                                                                                                                    |                   |                                                                                                                                                                     | L SERVICES LTD                                                                                                         |  |
| protect them from machinery and workman damage. There will be a suitable destance from the tree the protecting hoarding boards         2) 3D Cellular tree root protection damage and vehicular damage.         a) and over area shown prior to construction damage and vehicular damage.         b) and b)                                                                                                                                                                                                                                                            |                   | <ol> <li>Timber hoarding around trees to<br/>protect them from machinery and<br/>workman damage. There will be a<br/>suitable distance from the tree the</li> </ol> |                                                                                                                        |  |
| Iayer lad over area shown pror to construction damage and vehicular damage         Iayer lad over area shown pror to construction damage and vehicular damage         Iayer lad over area shown pror to construction damage and vehicular damage         Iayer lad over area shown pror to construction damage and vehicular damage         Iayer lad over area shown pror to construction damage and vehicular damage         Iayer lad over area shown pror to construction damage and vehicular damage         Iayer lad over area shown prove to construction of a mage base         Iayer lad over area shown prove to construction of a one bedroom dwelling with a total internal floorspace of 50m²         Client :         Construction of a one bedroom dwelling with a total internal floorspace of 50m²         Ibo on total from the dramage. The efformation may for a profess and efforts and not construction of a one bedroom dwelling with a total internal floorspace of 50m²         Client :       Construction of a one bedroom dwelling with a total internal floorspace of 50m²         Client :       Construction of a one bedroom dwelling with a total internal floorspace of 50m²         Do not scale from the dramage. The efforts and not one to the dramage.       Copyright 2016 - 2019         Copyright 2016 - 2019       TP- 1         TP- 1       Statt Nor         VARIED (B A:3       Down by 1                                                                                                                                                                                                                                                                                                                                                                                                                                                                                                                                                                                                                                                                                                                                                                                                                                     |                   |                                                                                                                                                                     |                                                                                                                        |  |
| No     Revision / Issue     Date       Site :     Land Adjacent to Pegasus<br>Court<br>105 St. Pancras Way<br>London<br>NW1 ORA       Project Title :     Construction of a one bedroom<br>dwelling with a total internal<br>floorspace of 50m <sup>2</sup> Client :     Conway Investments Ltd 86<br>West Green Road<br>2/7 Brewery Square<br>London<br>N15 5PD       Do not scale from this drawng. The information may be<br>Planing Approach Only. The drawng is copyright and may<br>row other works. The drawore is copyright and may<br>row other works. The drawng is copyright                                                                                                                                                                      |                   | layer laid over area sh<br>construction to protect<br>construction damage a                                                                                         | layer laid over area shown prior to<br>construction to protect trees from<br>construction damage and vehicular         |  |
| No     Revision / Issue     Date       Site :     Land Adjacent to Pegasus<br>Court<br>105 St. Pancras Way<br>London<br>NW1 ORA       Project Title :     Construction of a one bedroom<br>dwelling with a total internal<br>floorspace of 50m <sup>2</sup> Client :     Conway Investments Ltd 86<br>West Green Road<br>2/7 Brewery Square<br>London<br>N15 5PD       Do not scale from this drawng. The information may be<br>Planing Approach Only. The drawng is copyright and may<br>row other works. The drawore is copyright and may<br>row other works. The drawng is copyright                                                                                                                                                                      |                   |                                                                                                                                                                     |                                                                                                                        |  |
| No     Revision / Issue     Date       Site :     Land Adjacent to Pegasus<br>Court<br>105 St. Pancras Way<br>London<br>NW1 ORA       Project Title :     Construction of a one bedroom<br>dwelling with a total internal<br>floorspace of 50m <sup>2</sup> Client :     Conway Investments Ltd 86<br>West Green Road<br>2/7 Brewery Square<br>London<br>N15 5PD       Do not scale from this drawng. The information may be<br>Planing Approach Only. The drawng is copyright and may<br>row other works. The drawore is copyright and may<br>row other works. The drawng is copyright                                                                                                                                                                      |                   |                                                                                                                                                                     |                                                                                                                        |  |
| No     Revision / Issue     Date       Site :     Land Adjacent to Pegasus<br>Court<br>105 St. Pancras Way<br>London<br>NW1 ORA       Project Title :     Construction of a one bedroom<br>dwelling with a total internal<br>floorspace of 50m <sup>2</sup> Client :     Conway Investments Ltd 86<br>West Green Road<br>2/7 Brewery Square<br>London<br>N15 5PD       Do not scale from this drawng. The information may be<br>Planing Approach Only. The drawng is copyright and may<br>row other works. The drawore is copyright and may<br>row other works. The drawng is copyright                                                                                                                                                                      |                   |                                                                                                                                                                     |                                                                                                                        |  |
| No     Revision / Issue     Date       Site :     Land Adjacent to Pegasus<br>Court<br>105 St. Pancras Way<br>London<br>NW1 ORA       Project Title :     Construction of a one bedroom<br>dwelling with a total internal<br>floorspace of 50m <sup>2</sup> Client :     Conway Investments Ltd 86<br>West Green Road<br>2/7 Brewery Square<br>London<br>N15 5PD       Do not scale from this drawng. The information may be<br>Planing Approach Only. The drawng is copyright and may<br>row other works. The drawore is copyright and may<br>row other works. The drawng is copyright                                                                                                                                                                      |                   |                                                                                                                                                                     |                                                                                                                        |  |
| No     Revision / Issue     Date       Site :     Land Adjacent to Pegasus<br>Court<br>105 St. Pancras Way<br>London<br>NW1 ORA       Project Title :     Construction of a one bedroom<br>dwelling with a total internal<br>floorspace of 50m <sup>2</sup> Client :     Conway Investments Ltd 86<br>West Green Road<br>2/7 Brewery Square<br>London<br>N15 5PD       Do not scale from this drawng. The information may be<br>Planing Approach Only. The drawng is copyright and may<br>row other works. The drawore is copyright and may<br>row other works. The drawng is copyright                                                                                                                                                                      |                   |                                                                                                                                                                     |                                                                                                                        |  |
| No     Revision / Issue     Date       Site :     Land Adjacent to Pegasus<br>Court<br>105 St. Pancras Way<br>London<br>NW1 ORA       Project Title :     Construction of a one bedroom<br>dwelling with a total internal<br>floorspace of 50m <sup>2</sup> Client :     Conway Investments Ltd 86<br>West Green Road<br>2/7 Brewery Square<br>London<br>N15 5PD       Do not scale from this drawng. The information may be<br>Planing Approach Only. The drawng is copyright and may<br>row other works. The drawore is copyright and may<br>row other works. The drawng is copyright                                                                                                                                                                      |                   |                                                                                                                                                                     |                                                                                                                        |  |
| No     Revision / Issue     Date       Site :     Land Adjacent to Pegasus<br>Court<br>105 St. Pancras Way<br>London<br>NW1 ORA       Project Title :     Construction of a one bedroom<br>dwelling with a total internal<br>floorspace of 50m <sup>2</sup> Client :     Conway Investments Ltd 86<br>West Green Road<br>2/7 Brewery Square<br>London<br>N15 5PD       Do not scale from this drawng. The information may be<br>Planing Approach Only. The drawng is copyright and may<br>row other works. The drawore is copyright and may<br>row other works. The drawng is copyright                                                                                                                                                                      |                   |                                                                                                                                                                     |                                                                                                                        |  |
| No     Revision / Issue     Date       Site :     Land Adjacent to Pegasus<br>Court<br>105 St. Pancras Way<br>London<br>NW1 ORA       Project Title :     Construction of a one bedroom<br>dwelling with a total internal<br>floorspace of 50m <sup>2</sup> Client :     Conway Investments Ltd 86<br>West Green Road<br>2/7 Brewery Square<br>London<br>N15 5PD       Do not scale from this drawng. The information may be<br>Planing Approach Only. The drawng is copyright and may<br>row other works. The drawore is copyright and may<br>row other works. The drawng is copyright                                                                                                                                                                      |                   |                                                                                                                                                                     |                                                                                                                        |  |
| No     Revision / Issue     Date       Site :     Land Adjacent to Pegasus<br>Court<br>105 St. Pancras Way<br>London<br>NW1 ORA       Project Title :     Construction of a one bedroom<br>dwelling with a total internal<br>floorspace of 50m <sup>2</sup> Client :     Conway Investments Ltd 86<br>West Green Road<br>2/7 Brewery Square<br>London<br>N15 5PD       Do not scale from this drawng. The information may be<br>Planing Approach Only. The drawng is copyright and may<br>row other works. The drawore is copyright and may<br>row other works. The drawng is copyright                                                                                                                                                                      |                   |                                                                                                                                                                     |                                                                                                                        |  |
| No     Revision / Issue     Date       Site :     Land Adjacent to Pegasus<br>Court<br>105 St. Pancras Way<br>London<br>NW1 ORA       Project Title :     Construction of a one bedroom<br>dwelling with a total internal<br>floorspace of 50m <sup>2</sup> Client :     Conway Investments Ltd 86<br>West Green Road<br>2/7 Brewery Square<br>London<br>N15 5PD       Do not scale from this drawng. The information may be<br>Planing Approach Only. The drawng is copyright and may<br>row other works. The drawore is copyright and may<br>row other works. The drawng is copyright                                                                                                                                                                      |                   |                                                                                                                                                                     |                                                                                                                        |  |
| No     Revision / Issue     Date       Site :     Land Adjacent to Pegasus<br>Court<br>105 St. Pancras Way<br>London<br>NW1 ORA       Project Title :     Construction of a one bedroom<br>dwelling with a total internal<br>floorspace of 50m <sup>2</sup> Client :     Conway Investments Ltd 86<br>West Green Road<br>2/7 Brewery Square<br>London<br>N15 5PD       Do not scale from this drawng. The information may be<br>Planing Approach Only. The drawng is copyright and may<br>row other works. The drawore is copyright and may<br>row other works. The drawng is copyright                                                                                                                                                                      |                   |                                                                                                                                                                     |                                                                                                                        |  |
| No     Revision / Issue     Date       Site :     Land Adjacent to Pegasus<br>Court<br>105 St. Pancras Way<br>London<br>NW1 ORA       Project Title :     Construction of a one bedroom<br>dwelling with a total internal<br>floorspace of 50m <sup>2</sup> Client :     Conway Investments Ltd 86<br>West Green Road<br>2/7 Brewery Square<br>London<br>N15 5PD       Do not scale from this drawng. The information may be<br>Planing Approach Only. The drawng is copyright and may<br>row other works. The drawore is copyright and may<br>row other works. The drawng is copyright                                                                                                                                                                      |                   |                                                                                                                                                                     |                                                                                                                        |  |
| Land Adjacent to Pegasus<br>Court<br>105 St. Pancras Way<br>London<br>NW1 ORA         Project Title :<br>Construction of a one bedroom<br>dwelling with a total internal<br>floorspace of 50m <sup>2</sup> Client :<br>Conway Investments Ltd 86<br>West Green Road<br>2/7 Brewery Square<br>London<br>N15 5PD         Do not scale from the drawing. The information may be<br>studyle for discussion purposes and for obtaining<br>Approval Only. This drawing a Support of the<br>construction purposes and should not be reled upon<br>for any other works. This drawing a Support of the<br>construction purposes and should not be reled upon<br>for any other works. This drawing a Corporation any of<br>the copad or altered in any way except by way of<br>written permassion from the designers.         Copyright 2016 - 2019         Project Rel No:<br>ABP-LAPC-70<br>Date:<br>February 2019         N DETAILS                                                                                                                                                                                                                                                                                                                                                                                                                                                                                                                                                                                                                                                                                                                                                                                                                                                                                                                                                                                                                                                                                                                                                                                                                                                                                                                                                 |                   |                                                                                                                                                                     |                                                                                                                        |  |
| Court<br>IO5 St. Pancras Way<br>London<br>NWI ORA<br>Project Title :<br>Construction of a one bedroom<br>dwelling with a total internal<br>floorspace of 50m <sup>2</sup><br>Client :<br>Conway Investments Ltd 86<br>West Green Road<br>2/7 Brewery Square<br>London<br>NI 5 5PD<br>Do not scale from the drawing. The information may be<br>Panming Approval Only. The drawing is Copy<br>root becode on altered and may<br>not be copied on altered and may<br>not be cop |                   | Site :                                                                                                                                                              |                                                                                                                        |  |
| London<br>NW1 ORA<br>Project Title :<br>Construction of a one bedroom<br>dwelling with a total internal<br>floorspace of 50m <sup>2</sup><br>Client :<br>Conway Investments Ltd 86<br>West Green Road<br>2/7 Brewery Square<br>London<br>N15 5PD<br>Dont scale for discussion purposes and for obtaining<br>sutable for discussion purposes and shot part<br>for program derived on altered in any execution of the relead upon<br>for any other work. This drawing a Corporation may be<br>Proposed and shot parts of the order of the angle<br>Scale:<br>N DETAILS                                                                                                                                                                                                                                                                                                                                                                                                                                                                                                                                                                                                                                                                                                                                                                                                                                                                                                                                                                                                                                                                                                                                                                                                                                                                                                                                                                                                                                                                                                                                                                                                                                                                                                         |                   | Court                                                                                                                                                               |                                                                                                                        |  |
| Construction of a one bedroom<br>dwelling with a total internal<br>floorspace of 50m <sup>2</sup>                                                                                                                                                                                                                                                                                                                                                                                                                                                                                                                                                                                                                                                                                                                                                                                                                                                                                                                                                                                                                                                                                                                                                                                                                                                                                                                                                                                                                                                                                                                                                                                                                                                                                                                                                                                                                                                                                                                                                                                                                                                                                                                                                                            |                   | London                                                                                                                                                              | London                                                                                                                 |  |
| Construction of a one bedroom<br>dwelling with a total internal<br>floorspace of 50m <sup>2</sup>                                                                                                                                                                                                                                                                                                                                                                                                                                                                                                                                                                                                                                                                                                                                                                                                                                                                                                                                                                                                                                                                                                                                                                                                                                                                                                                                                                                                                                                                                                                                                                                                                                                                                                                                                                                                                                                                                                                                                                                                                                                                                                                                                                            |                   |                                                                                                                                                                     |                                                                                                                        |  |
| N DETAILS         Conway Investments Ltd 86         West Green Road         2/7 Brewery Square         London         N 15 5PD             Do not scale from the drawing. The information may be subable for discussion purposes and for obtaining Planing Aproval 04/11. This drawing is copyright and may be copied or altered in any way except by way of written permission from the designers.         Copyright 2016 - 2019         Project Ref No :         ABP-LAPC-70         Date :         February 2019         Scale :         VARIED @ A-3                                                                                                                                                                                                                                                                                                                                                                                                                                                                                                                                                                                                                                                                                                                                                                                                                                                                                                                                                                                                                                                                                                                                                                                                                                                                                                                                                                                                                                                                                                                                                                                                                                                                                                                     |                   | Construction of a one bedroom dwelling with a total internal                                                                                                        |                                                                                                                        |  |
| N DETAILS         Conway Investments Ltd 86         West Green Road         2/7 Brewery Square         London         N 15 5PD             Do not scale from the drawing. The information may be subable for discussion purposes and for obtaining Planing Aproval 04/11. This drawing is copyright and may be copied or altered in any way except by way of written permission from the designers.         Copyright 2016 - 2019         Project Ref No :         ABP-LAPC-70         Date :         February 2019         Scale :         VARIED @ A-3                                                                                                                                                                                                                                                                                                                                                                                                                                                                                                                                                                                                                                                                                                                                                                                                                                                                                                                                                                                                                                                                                                                                                                                                                                                                                                                                                                                                                                                                                                                                                                                                                                                                                                                     |                   |                                                                                                                                                                     |                                                                                                                        |  |
| West Green Road         2/7 Brewery Square         London         N15 5PD         Do not scale from this drawing. The information may be suitable for discussion purposes and for obtaining Planning Aproval ONL. This drawing is Corported and way except by way of written permission from the designers.         Copyright 2016 - 2019         Project Ref No :         ABF-LAPC-70         Date :         February 2019         Scale :         VARIED @ A-3                                                                                                                                                                                                                                                                                                                                                                                                                                                                                                                                                                                                                                                                                                                                                                                                                                                                                                                                                                                                                                                                                                                                                                                                                                                                                                                                                                                                                                                                                                                                                                                                                                                                                                                                                                                                             |                   | Client :                                                                                                                                                            | Client :                                                                                                               |  |
| London<br>N15 5PD<br>Do not scale from this drawing. The information may be<br>suitable for decursion purposes and for obtaining<br>programmed by the observed of the obtaining<br>programmed by the observed of the observed of the observed<br>for any voter works. This drawing is copyright and may<br>not be copied or altered in any way except by way of<br>written permission from the designers.<br>Copyright 2016 - 2019<br>Project Ref No :<br>ABP-LAPC-70<br>Date :<br>February 2019<br>Scale :<br>VARIED @ A-3<br>Drawin By :<br>ABP                                                                                                                                                                                                                                                                                                                                                                                                                                                                                                                                                                                                                                                                                                                                                                                                                                                                                                                                                                                                                                                                                                                                                                                                                                                                                                                                                                                                                                                                                                                                                                                                                                                                                                                            |                   | West Green Road                                                                                                                                                     |                                                                                                                        |  |
| N DETAILS         value         VARIED @ A-3                                                                                                                                                                                                                                                                                                                                                                                                                                                                                                                                                                                                                                                                                                                                                                                                                                                                                                                                                                                                                                                                                                                                                                                                                                                                                                                                                                                                                                                                                                                                                                                                                                                                                                                                                                                                                                                                                                                                                                                                                                                                                                                                                                                                                                 | London<br>NI5 5PD |                                                                                                                                                                     | Ĵ                                                                                                                      |  |
| N DETAILS                                                                                                                                                                                                                                                                                                                                                                                                                                                                                                                                                                                                                                                                                                                                                                                                                                                                                                                                                                                                                                                                                                                                                                                                                                                                                                                                                                                                                                                                                                                                                                                                                                                                                                                                                                                                                                                                                                                                                                                                                                                                                                                                                                                                                                                                    |                   |                                                                                                                                                                     | and for obtaining<br>wing is <u>NOT</u> for<br>Id not be relied upon<br>g is copyright and may<br>way except by way of |  |
| N DETAILS                                                                                                                                                                                                                                                                                                                                                                                                                                                                                                                                                                                                                                                                                                                                                                                                                                                                                                                                                                                                                                                                                                                                                                                                                                                                                                                                                                                                                                                                                                                                                                                                                                                                                                                                                                                                                                                                                                                                                                                                                                                                                                                                                                                                                                                                    |                   | Copyright 2                                                                                                                                                         | Copyright 2016 - 2019                                                                                                  |  |
| N DETAILS                                                                                                                                                                                                                                                                                                                                                                                                                                                                                                                                                                                                                                                                                                                                                                                                                                                                                                                                                                                                                                                                                                                                                                                                                                                                                                                                                                                                                                                                                                                                                                                                                                                                                                                                                                                                                                                                                                                                                                                                                                                                                                                                                                                                                                                                    |                   |                                                                                                                                                                     | 1                                                                                                                      |  |
| VARIED @ A-3   ABP /                                                                                                                                                                                                                                                                                                                                                                                                                                                                                                                                                                                                                                                                                                                                                                                                                                                                                                                                                                                                                                                                                                                                                                                                                                                                                                                                                                                                                                                                                                                                                                                                                                                                                                                                                                                                                                                                                                                                                                                                                                                                                                                                                                                                                                                         | N DFTAIIS         | February 2019                                                                                                                                                       |                                                                                                                        |  |
|                                                                                                                                                                                                                                                                                                                                                                                                                                                                                                                                                                                                                                                                                                                                                                                                                                                                                                                                                                                                                                                                                                                                                                                                                                                                                                                                                                                                                                                                                                                                                                                                                                                                                                                                                                                                                                                                                                                                                                                                                                                                                                                                                                                                                                                                              |                   |                                                                                                                                                                     |                                                                                                                        |  |