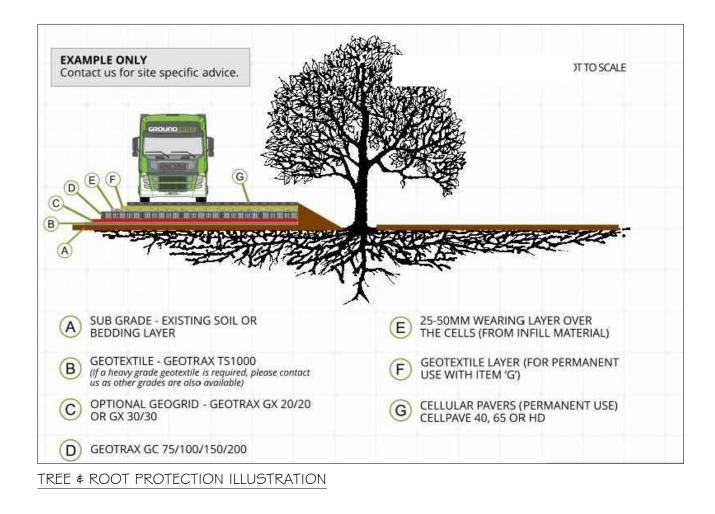

SECTION A-A

| VARIED @ A-3   ABP /                                                                                                                                                                                                                                                                                                                                                                                                                                                                                                                                                                                                                                                                                                                                                                                                                                                                                                                                                                                                                                                                                                                                                                                                                                                                                                                                                                                                                                                                                                                                                                                                                                                                                                                                                                                                                                                                                                                                                                                                                                                                                                                                                                                                                                                         |                   | (                                                                                                                                                                   |                                                                                                                        |  |
|------------------------------------------------------------------------------------------------------------------------------------------------------------------------------------------------------------------------------------------------------------------------------------------------------------------------------------------------------------------------------------------------------------------------------------------------------------------------------------------------------------------------------------------------------------------------------------------------------------------------------------------------------------------------------------------------------------------------------------------------------------------------------------------------------------------------------------------------------------------------------------------------------------------------------------------------------------------------------------------------------------------------------------------------------------------------------------------------------------------------------------------------------------------------------------------------------------------------------------------------------------------------------------------------------------------------------------------------------------------------------------------------------------------------------------------------------------------------------------------------------------------------------------------------------------------------------------------------------------------------------------------------------------------------------------------------------------------------------------------------------------------------------------------------------------------------------------------------------------------------------------------------------------------------------------------------------------------------------------------------------------------------------------------------------------------------------------------------------------------------------------------------------------------------------------------------------------------------------------------------------------------------------|-------------------|---------------------------------------------------------------------------------------------------------------------------------------------------------------------|------------------------------------------------------------------------------------------------------------------------|--|
| 1) Timber hoarding around trees to protect them from machinery and workman damage. There will be a suitable distance from the tree the protecting hoarding boards         2) 3D Cellular tree root protection damage and vehicular damage.         a) 3D Cellular tree root protection damage and vehicular damage.         a) and over area shown proor to construction damage and vehicular damage.         a) and over area shown proor to construction damage and vehicular damage.         a) and the protect trees from construction damage and vehicular damage.         b) tree trees the protect trees from construction damage and vehicular damage.         b) tree trees tr                                                                                                                                                                                                                                                                                                                                                                    |                   |                                                                                                                                                                     | L SERVICES LTD                                                                                                         |  |
| protect them from machinery and workman damage. There will be a suitable destance from the tree the protecting hoarding boards         2) 3D Cellular tree root protection damage and vehicular damage.         a) and over area shown prior to construction damage and vehicular damage.         b) and b)                                                                                                                                                                                                                                                            |                   | <ol> <li>Timber hoarding around trees to<br/>protect them from machinery and<br/>workman damage. There will be a<br/>suitable distance from the tree the</li> </ol> |                                                                                                                        |  |
| Iayer lad over area shown pror to construction damage and vehicular damage         Iayer lad over area shown pror to construction damage and vehicular damage         Iayer lad over area shown pror to construction damage and vehicular damage         Iayer lad over area shown pror to construction damage and vehicular damage         Iayer lad over area shown pror to construction damage and vehicular damage         Iayer lad over area shown pror to construction damage and vehicular damage         Iayer lad over area shown prove to construction of a mage base         Iayer lad over area shown prove to construction of a one bedroom dwelling with a total internal floorspace of 50m²         Client :         Construction of a one bedroom dwelling with a total internal floorspace of 50m²         Ibo on total from the dramage. The efformation may for a profess and efforts and not construction of a one bedroom dwelling with a total internal floorspace of 50m²         Client :       Construction of a one bedroom dwelling with a total internal floorspace of 50m²         Client :       Construction of a one bedroom dwelling with a total internal floorspace of 50m²         Do not scale from the dramage. The efforts and not one to the dramage.       Copyright 2016 - 2019         Copyright 2016 - 2019       TP- 1         TP- 1       Statt Nor         VARIED (B A:3       Down by 1                                                                                                                                                                                                                                                                                                                                                                                                                                                                                                                                                                                                                                                                                                                                                                                                                                     |                   |                                                                                                                                                                     |                                                                                                                        |  |
| No     Revision / Issue     Date       Site :     Land Adjacent to Pegasus<br>Court<br>105 St. Pancras Way<br>London<br>NW1 ORA       Project Title :     Construction of a one bedroom<br>dwelling with a total internal<br>floorspace of 50m <sup>2</sup> Client :     Conway Investments Ltd 86<br>West Green Road<br>2/7 Brewery Square<br>London<br>N15 5PD       Do not scale from this drawng. The information may be<br>Planing Approach Only. The drawng is copyright and may<br>row other works. The drawore is copyright and may<br>row other works. The drawng is copyright                                                                                                                                                                      |                   | layer laid over area sh<br>construction to protect<br>construction damage a                                                                                         | layer laid over area shown prior to<br>construction to protect trees from<br>construction damage and vehicular         |  |
| No     Revision / Issue     Date       Site :     Land Adjacent to Pegasus<br>Court<br>105 St. Pancras Way<br>London<br>NW1 ORA       Project Title :     Construction of a one bedroom<br>dwelling with a total internal<br>floorspace of 50m <sup>2</sup> Client :     Conway Investments Ltd 86<br>West Green Road<br>2/7 Brewery Square<br>London<br>N15 5PD       Do not scale from this drawng. The information may be<br>Planing Approach Only. The drawng is copyright and may<br>row other works. The drawore is copyright and may<br>row other works. The drawng is copyright                                                                                                                                                                      |                   |                                                                                                                                                                     |                                                                                                                        |  |
| No     Revision / Issue     Date       Site :     Land Adjacent to Pegasus<br>Court<br>105 St. Pancras Way<br>London<br>NW1 ORA       Project Title :     Construction of a one bedroom<br>dwelling with a total internal<br>floorspace of 50m <sup>2</sup> Client :     Conway Investments Ltd 86<br>West Green Road<br>2/7 Brewery Square<br>London<br>N15 5PD       Do not scale from this drawng. The information may be<br>Planing Approach Only. The drawng is copyright and may<br>row other works. The drawore is copyright and may<br>row other works. The drawng is copyright                                                                                                                                                                      |                   |                                                                                                                                                                     |                                                                                                                        |  |
| No     Revision / Issue     Date       Site :     Land Adjacent to Pegasus<br>Court<br>105 St. Pancras Way<br>London<br>NW1 ORA       Project Title :     Construction of a one bedroom<br>dwelling with a total internal<br>floorspace of 50m <sup>2</sup> Client :     Conway Investments Ltd 86<br>West Green Road<br>2/7 Brewery Square<br>London<br>N15 5PD       Do not scale from this drawng. The information may be<br>Planing Approach Only. The drawng is copyright and may<br>row other works. The drawore is copyright and may<br>row other works. The drawng is copyright                                                                                                                                                                      |                   |                                                                                                                                                                     |                                                                                                                        |  |
| No     Revision / Issue     Date       Site :     Land Adjacent to Pegasus<br>Court<br>105 St. Pancras Way<br>London<br>NW1 ORA       Project Title :     Construction of a one bedroom<br>dwelling with a total internal<br>floorspace of 50m <sup>2</sup> Client :     Conway Investments Ltd 86<br>West Green Road<br>2/7 Brewery Square<br>London<br>N15 5PD       Do not scale from this drawng. The information may be<br>Planing Approach Only. The drawng is copyright and may<br>row other works. The drawore is copyright and may<br>row other works. The drawng is copyright                                                                                                                                                                      |                   |                                                                                                                                                                     |                                                                                                                        |  |
| No     Revision / Issue     Date       Site :     Land Adjacent to Pegasus<br>Court<br>105 St. Pancras Way<br>London<br>NW1 ORA       Project Title :     Construction of a one bedroom<br>dwelling with a total internal<br>floorspace of 50m <sup>2</sup> Client :     Conway Investments Ltd 86<br>West Green Road<br>2/7 Brewery Square<br>London<br>N15 5PD       Do not scale from this drawng. The information may be<br>Planing Approach Only. The drawng is copyright and may<br>row other works. The drawore is copyright and may<br>row other works. The drawng is copyright                                                                                                                                                                      |                   |                                                                                                                                                                     |                                                                                                                        |  |
| No     Revision / Issue     Date       Site :     Land Adjacent to Pegasus<br>Court<br>105 St. Pancras Way<br>London<br>NW1 ORA       Project Title :     Construction of a one bedroom<br>dwelling with a total internal<br>floorspace of 50m <sup>2</sup> Client :     Conway Investments Ltd 86<br>West Green Road<br>2/7 Brewery Square<br>London<br>N15 5PD       Do not scale from this drawng. The information may be<br>Planing Approach Only. The drawng is copyright and may<br>row other works. The drawore is copyright and may<br>row other works. The drawng is copyright                                                                                                                                                                      |                   |                                                                                                                                                                     |                                                                                                                        |  |
| No     Revision / Issue     Date       Site :     Land Adjacent to Pegasus<br>Court<br>105 St. Pancras Way<br>London<br>NW1 ORA       Project Title :     Construction of a one bedroom<br>dwelling with a total internal<br>floorspace of 50m <sup>2</sup> Client :     Conway Investments Ltd 86<br>West Green Road<br>2/7 Brewery Square<br>London<br>N15 5PD       Do not scale from this drawng. The information may be<br>Planing Approach Only. The drawng is copyright and may<br>row other works. The drawore is copyright and may<br>row other works. The drawng is copyright                                                                                                                                                                      |                   |                                                                                                                                                                     |                                                                                                                        |  |
| No     Revision / Issue     Date       Site :     Land Adjacent to Pegasus<br>Court<br>105 St. Pancras Way<br>London<br>NW1 ORA       Project Title :     Construction of a one bedroom<br>dwelling with a total internal<br>floorspace of 50m <sup>2</sup> Client :     Conway Investments Ltd 86<br>West Green Road<br>2/7 Brewery Square<br>London<br>N15 5PD       Do not scale from this drawng. The information may be<br>Planing Approach Only. The drawng is copyright and may<br>row other works. The drawore is copyright and may<br>row other works. The drawng is copyright                                                                                                                                                                      |                   |                                                                                                                                                                     |                                                                                                                        |  |
| No     Revision / Issue     Date       Site :     Land Adjacent to Pegasus<br>Court<br>105 St. Pancras Way<br>London<br>NW1 ORA       Project Title :     Construction of a one bedroom<br>dwelling with a total internal<br>floorspace of 50m <sup>2</sup> Client :     Conway Investments Ltd 86<br>West Green Road<br>2/7 Brewery Square<br>London<br>N15 5PD       Do not scale from this drawng. The information may be<br>Planing Approach Only. The drawng is copyright and may<br>row other works. The drawore is copyright and may<br>row other works. The drawng is copyright                                                                                                                                                                      |                   |                                                                                                                                                                     |                                                                                                                        |  |
| No     Revision / Issue     Date       Site :     Land Adjacent to Pegasus<br>Court<br>105 St. Pancras Way<br>London<br>NW1 ORA       Project Title :     Construction of a one bedroom<br>dwelling with a total internal<br>floorspace of 50m <sup>2</sup> Client :     Conway Investments Ltd 86<br>West Green Road<br>2/7 Brewery Square<br>London<br>N15 5PD       Do not scale from this drawng. The information may be<br>Planing Approach Only. The drawng is copyright and may<br>row other works. The drawore is copyright and may<br>row other works. The drawng is copyright                                                                                                                                                                      |                   |                                                                                                                                                                     |                                                                                                                        |  |
| No     Revision / Issue     Date       Site :     Land Adjacent to Pegasus<br>Court<br>105 St. Pancras Way<br>London<br>NW1 ORA       Project Title :     Construction of a one bedroom<br>dwelling with a total internal<br>floorspace of 50m <sup>2</sup> Client :     Conway Investments Ltd 86<br>West Green Road<br>2/7 Brewery Square<br>London<br>N15 5PD       Do not scale from this drawng. The information may be<br>Planing Approach Only. The drawng is copyright and may<br>row other works. The drawore is copyright and may<br>row other works. The drawng is copyright                                                                                                                                                                      |                   |                                                                                                                                                                     |                                                                                                                        |  |
| No     Revision / Issue     Date       Site :     Land Adjacent to Pegasus<br>Court<br>105 St. Pancras Way<br>London<br>NW1 ORA       Project Title :     Construction of a one bedroom<br>dwelling with a total internal<br>floorspace of 50m <sup>2</sup> Client :     Conway Investments Ltd 86<br>West Green Road<br>2/7 Brewery Square<br>London<br>N15 5PD       Do not scale from this drawng. The information may be<br>Planing Approach Only. The drawng is copyright and may<br>row other works. The drawore is copyright and may<br>row other works. The drawng is copyright                                                                                                                                                                      |                   |                                                                                                                                                                     |                                                                                                                        |  |
| Land Adjacent to Pegasus<br>Court<br>105 St. Pancras Way<br>London<br>NW1 ORA         Project Title :<br>Construction of a one bedroom<br>dwelling with a total internal<br>floorspace of 50m <sup>2</sup> Client :<br>Conway Investments Ltd 86<br>West Green Road<br>2/7 Brewery Square<br>London<br>N15 5PD         Do not scale from the drawing. The information may be<br>studyle for discussion purposes and for obtaining<br>Approval Only. This drawing a Support of the<br>construction purposes and should not be reled upon<br>for any other works. This drawing a Support of the<br>construction purposes and should not be reled upon<br>for any other works. This drawing a Corporation any of<br>the copad or altered in any way except by way of<br>written permassion from the designers.         Copyright 2016 - 2019         Project Rel No:<br>ABP-LAPC-70<br>Date:<br>February 2019         N DETAILS                                                                                                                                                                                                                                                                                                                                                                                                                                                                                                                                                                                                                                                                                                                                                                                                                                                                                                                                                                                                                                                                                                                                                                                                                                                                                                                                                 |                   |                                                                                                                                                                     |                                                                                                                        |  |
| Court<br>IO5 St. Pancras Way<br>London<br>NWI ORA<br>Project Title :<br>Construction of a one bedroom<br>dwelling with a total internal<br>floorspace of 50m <sup>2</sup><br>Client :<br>Conway Investments Ltd 86<br>West Green Road<br>2/7 Brewery Square<br>London<br>NI 5 5PD<br>Do not scale from the drawing. The information may be<br>Panming Approval Only. The drawing is Copy<br>root becode on altered and may<br>not be copied on altered and may<br>not be cop |                   | Site :                                                                                                                                                              |                                                                                                                        |  |
| London<br>NW1 ORA<br>Project Title :<br>Construction of a one bedroom<br>dwelling with a total internal<br>floorspace of 50m <sup>2</sup><br>Client :<br>Conway Investments Ltd 86<br>West Green Road<br>2/7 Brewery Square<br>London<br>N15 5PD<br>Dont scale for discussion purposes and for obtaining<br>sutable for discussion purposes and shot part<br>for program derived on altered in any execution of the relead upon<br>for any other work. This drawing a Corporation may be<br>Proposed and shot parts of the order of the angle<br>Scale:<br>N DETAILS                                                                                                                                                                                                                                                                                                                                                                                                                                                                                                                                                                                                                                                                                                                                                                                                                                                                                                                                                                                                                                                                                                                                                                                                                                                                                                                                                                                                                                                                                                                                                                                                                                                                                                         |                   | Court                                                                                                                                                               |                                                                                                                        |  |
| Construction of a one bedroom<br>dwelling with a total internal<br>floorspace of 50m <sup>2</sup>                                                                                                                                                                                                                                                                                                                                                                                                                                                                                                                                                                                                                                                                                                                                                                                                                                                                                                                                                                                                                                                                                                                                                                                                                                                                                                                                                                                                                                                                                                                                                                                                                                                                                                                                                                                                                                                                                                                                                                                                                                                                                                                                                                            |                   | London                                                                                                                                                              | London                                                                                                                 |  |
| Construction of a one bedroom<br>dwelling with a total internal<br>floorspace of 50m <sup>2</sup>                                                                                                                                                                                                                                                                                                                                                                                                                                                                                                                                                                                                                                                                                                                                                                                                                                                                                                                                                                                                                                                                                                                                                                                                                                                                                                                                                                                                                                                                                                                                                                                                                                                                                                                                                                                                                                                                                                                                                                                                                                                                                                                                                                            |                   |                                                                                                                                                                     |                                                                                                                        |  |
| N DETAILS         Conway Investments Ltd 86         West Green Road         2/7 Brewery Square         London         N 15 5PD             Do not scale from the drawing. The information may be subable for discussion purposes and for obtaining Planing Aproval 04/11. This drawing is copyright and may be copied or altered in any way except by way of written permission from the designers.         Copyright 2016 - 2019         Project Ref No :         ABP-LAPC-70         Date :         February 2019         Scale :         VARIED @ A-3                                                                                                                                                                                                                                                                                                                                                                                                                                                                                                                                                                                                                                                                                                                                                                                                                                                                                                                                                                                                                                                                                                                                                                                                                                                                                                                                                                                                                                                                                                                                                                                                                                                                                                                     |                   | Construction of a one bedroom dwelling with a total internal                                                                                                        |                                                                                                                        |  |
| N DETAILS         Conway Investments Ltd 86         West Green Road         2/7 Brewery Square         London         N 15 5PD             Do not scale from the drawing. The information may be subable for discussion purposes and for obtaining Planing Aproval 04/11. This drawing is copyright and may be copied or altered in any way except by way of written permission from the designers.         Copyright 2016 - 2019         Project Ref No :         ABP-LAPC-70         Date :         February 2019         Scale :         VARIED @ A-3                                                                                                                                                                                                                                                                                                                                                                                                                                                                                                                                                                                                                                                                                                                                                                                                                                                                                                                                                                                                                                                                                                                                                                                                                                                                                                                                                                                                                                                                                                                                                                                                                                                                                                                     |                   |                                                                                                                                                                     |                                                                                                                        |  |
| West Green Road         2/7 Brewery Square         London         N15 5PD         Do not scale from this drawing. The information may be suitable for discussion purposes and for obtaining Planning Aproval ONL. This drawing is Corported and way except by way of written permission from the designers.         Copyright 2016 - 2019         Project Ref No :         ABF-LAPC-70         Date :         February 2019         Scale :         VARIED @ A-3                                                                                                                                                                                                                                                                                                                                                                                                                                                                                                                                                                                                                                                                                                                                                                                                                                                                                                                                                                                                                                                                                                                                                                                                                                                                                                                                                                                                                                                                                                                                                                                                                                                                                                                                                                                                             |                   | Client :                                                                                                                                                            | Client :                                                                                                               |  |
| London<br>N15 5PD<br>Do not scale from this drawing. The information may be<br>suitable for decursion purposes and for obtaining<br>programmed by the observed of the obtaining<br>programmed by the observed of the observed of the observed<br>for any voter works. This drawing is copyright and may<br>not be copied or altered in any way except by way of<br>written permission from the designers.<br>Copyright 2016 - 2019<br>Project Ref No :<br>ABP-LAPC-70<br>Date :<br>February 2019<br>Scale :<br>VARIED @ A-3<br>Drawin By :<br>ABP                                                                                                                                                                                                                                                                                                                                                                                                                                                                                                                                                                                                                                                                                                                                                                                                                                                                                                                                                                                                                                                                                                                                                                                                                                                                                                                                                                                                                                                                                                                                                                                                                                                                                                                            |                   | West Green Road                                                                                                                                                     |                                                                                                                        |  |
| N DETAILS         value         VARIED @ A-3                                                                                                                                                                                                                                                                                                                                                                                                                                                                                                                                                                                                                                                                                                                                                                                                                                                                                                                                                                                                                                                                                                                                                                                                                                                                                                                                                                                                                                                                                                                                                                                                                                                                                                                                                                                                                                                                                                                                                                                                                                                                                                                                                                                                                                 | London<br>NI5 5PD |                                                                                                                                                                     | Ĵ                                                                                                                      |  |
| N DETAILS                                                                                                                                                                                                                                                                                                                                                                                                                                                                                                                                                                                                                                                                                                                                                                                                                                                                                                                                                                                                                                                                                                                                                                                                                                                                                                                                                                                                                                                                                                                                                                                                                                                                                                                                                                                                                                                                                                                                                                                                                                                                                                                                                                                                                                                                    |                   |                                                                                                                                                                     | and for obtaining<br>wing is <u>NOT</u> for<br>Id not be relied upon<br>g is copyright and may<br>way except by way of |  |
| N DETAILS                                                                                                                                                                                                                                                                                                                                                                                                                                                                                                                                                                                                                                                                                                                                                                                                                                                                                                                                                                                                                                                                                                                                                                                                                                                                                                                                                                                                                                                                                                                                                                                                                                                                                                                                                                                                                                                                                                                                                                                                                                                                                                                                                                                                                                                                    |                   | Copyright 2                                                                                                                                                         | Copyright 2016 - 2019                                                                                                  |  |
| N DETAILS                                                                                                                                                                                                                                                                                                                                                                                                                                                                                                                                                                                                                                                                                                                                                                                                                                                                                                                                                                                                                                                                                                                                                                                                                                                                                                                                                                                                                                                                                                                                                                                                                                                                                                                                                                                                                                                                                                                                                                                                                                                                                                                                                                                                                                                                    |                   |                                                                                                                                                                     | 1                                                                                                                      |  |
| VARIED @ A-3   ABP /                                                                                                                                                                                                                                                                                                                                                                                                                                                                                                                                                                                                                                                                                                                                                                                                                                                                                                                                                                                                                                                                                                                                                                                                                                                                                                                                                                                                                                                                                                                                                                                                                                                                                                                                                                                                                                                                                                                                                                                                                                                                                                                                                                                                                                                         | N DFTAIIS         | February 2019                                                                                                                                                       |                                                                                                                        |  |
|                                                                                                                                                                                                                                                                                                                                                                                                                                                                                                                                                                                                                                                                                                                                                                                                                                                                                                                                                                                                                                                                                                                                                                                                                                                                                                                                                                                                                                                                                                                                                                                                                                                                                                                                                                                                                                                                                                                                                                                                                                                                                                                                                                                                                                                                              |                   |                                                                                                                                                                     |                                                                                                                        |  |