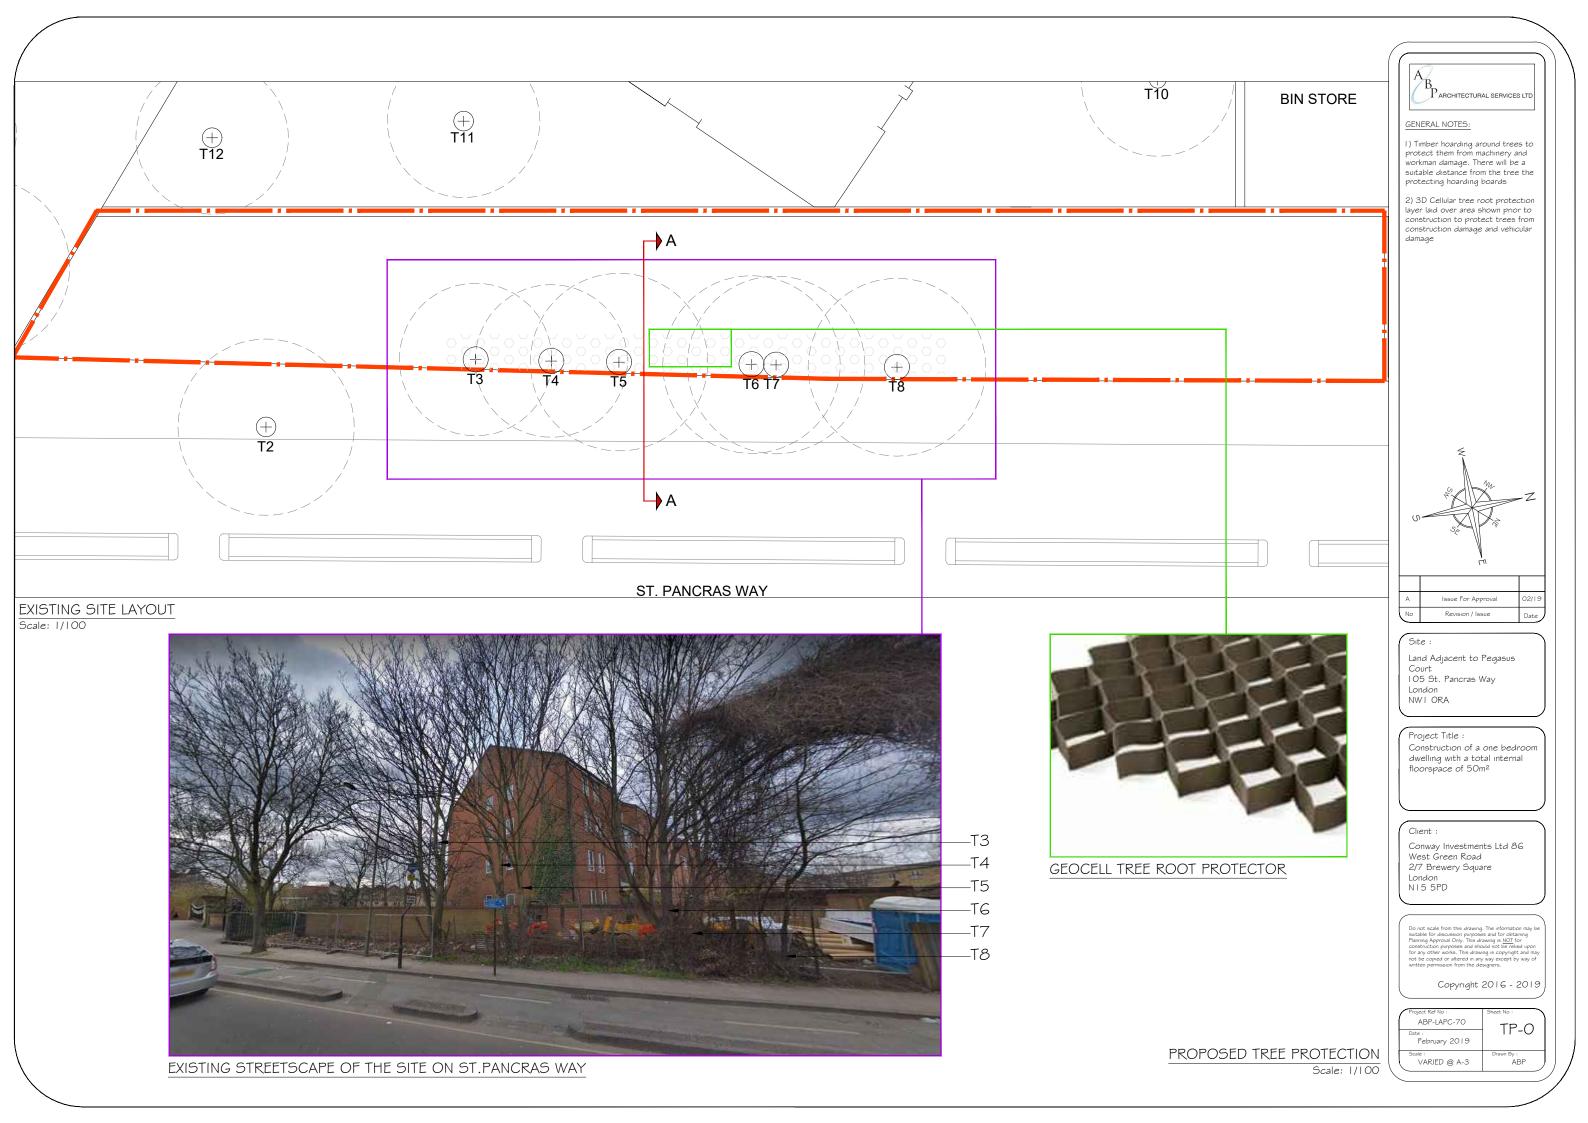

SECTION A-A

| VARIED @ A-3   ABP /                                                                                                                                                                                                                                                                                                                                                                                                                                                                                                                                                                                                                                                                                                                                                                                                                                                                                                                                                                                                                                                                                                                                                                                                                                                                                                                                                                                                                                                                                                                                                                                                                                                                                                                                                                                                                                                                                                                                                                                                                                                                                                                                                                                                                                                         |                   | (                                                                                                                                                                   |                                                                                                                        |  |
|------------------------------------------------------------------------------------------------------------------------------------------------------------------------------------------------------------------------------------------------------------------------------------------------------------------------------------------------------------------------------------------------------------------------------------------------------------------------------------------------------------------------------------------------------------------------------------------------------------------------------------------------------------------------------------------------------------------------------------------------------------------------------------------------------------------------------------------------------------------------------------------------------------------------------------------------------------------------------------------------------------------------------------------------------------------------------------------------------------------------------------------------------------------------------------------------------------------------------------------------------------------------------------------------------------------------------------------------------------------------------------------------------------------------------------------------------------------------------------------------------------------------------------------------------------------------------------------------------------------------------------------------------------------------------------------------------------------------------------------------------------------------------------------------------------------------------------------------------------------------------------------------------------------------------------------------------------------------------------------------------------------------------------------------------------------------------------------------------------------------------------------------------------------------------------------------------------------------------------------------------------------------------|-------------------|---------------------------------------------------------------------------------------------------------------------------------------------------------------------|------------------------------------------------------------------------------------------------------------------------|--|
| 1) Timber hoarding around trees to protect them from machinery and workman damage. There will be a suitable distance from the tree the protecting hoarding boards         2) 3D Cellular tree root protection damage and vehicular damage.         a) 3D Cellular tree root protection damage and vehicular damage.         a) and over area shown proor to construction damage and vehicular damage.         a) and over area shown proor to construction damage and vehicular damage.         a) and the protect trees from construction damage and vehicular damage.         b) tree trees the protect trees from construction damage and vehicular damage.         b) tree trees tr                                                                                                                                                                                                                                                                                                                                                                    |                   |                                                                                                                                                                     | L SERVICES LTD                                                                                                         |  |
| protect them from machinery and workman damage. There will be a suitable destance from the tree the protecting hoarding boards         2) 3D Cellular tree root protection damage and vehicular damage.         a) and over area shown prior to construction damage and vehicular damage.         b) and b)                                                                                                                                                                                                                                                            |                   | <ol> <li>Timber hoarding around trees to<br/>protect them from machinery and<br/>workman damage. There will be a<br/>suitable distance from the tree the</li> </ol> |                                                                                                                        |  |
| Iayer lad over area shown pror to construction damage and vehicular damage         Iayer lad over area shown pror to construction damage and vehicular damage         Iayer lad over area shown pror to construction damage and vehicular damage         Iayer lad over area shown pror to construction damage and vehicular damage         Iayer lad over area shown pror to construction damage and vehicular damage         Iayer lad over area shown pror to construction damage and vehicular damage         Iayer lad over area shown prove to construction of a mage base         Iayer lad over area shown prove to construction of a one bedroom dwelling with a total internal floorspace of 50m²         Client :         Construction of a one bedroom dwelling with a total internal floorspace of 50m²         Ibo on total from the dramage. The efformation may for a profess and efforts and not construction of a one bedroom dwelling with a total internal floorspace of 50m²         Client :       Construction of a one bedroom dwelling with a total internal floorspace of 50m²         Client :       Construction of a one bedroom dwelling with a total internal floorspace of 50m²         Do not scale from the dramage. The efforts and not one to the dramage.       Copyright 2016 - 2019         Copyright 2016 - 2019       TP- 1         TP- 1       Statt Nor         VARIED (B A:3       Down by 1                                                                                                                                                                                                                                                                                                                                                                                                                                                                                                                                                                                                                                                                                                                                                                                                                                     |                   |                                                                                                                                                                     |                                                                                                                        |  |
| No     Revision / Issue     Date       Site :     Land Adjacent to Pegasus<br>Court<br>105 St. Pancras Way<br>London<br>NW1 ORA       Project Title :     Construction of a one bedroom<br>dwelling with a total internal<br>floorspace of 50m <sup>2</sup> Client :     Conway Investments Ltd 86<br>West Green Road<br>2/7 Brewery Square<br>London<br>N15 5PD       Do not scale from this drawng. The information may be<br>Planing Approach Only. The drawng is copyright and may<br>row other works. The drawore is copyright and may<br>row other works. The drawng is copyright                                                                                                                                                                      |                   | layer laid over area sh<br>construction to protect<br>construction damage a                                                                                         | layer laid over area shown prior to<br>construction to protect trees from<br>construction damage and vehicular         |  |
| No     Revision / Issue     Date       Site :     Land Adjacent to Pegasus<br>Court<br>105 St. Pancras Way<br>London<br>NW1 ORA       Project Title :     Construction of a one bedroom<br>dwelling with a total internal<br>floorspace of 50m <sup>2</sup> Client :     Conway Investments Ltd 86<br>West Green Road<br>2/7 Brewery Square<br>London<br>N15 5PD       Do not scale from this drawng. The information may be<br>Planing Approach Only. The drawng is copyright and may<br>row other works. The drawore is copyright and may<br>row other works. The drawng is copyright                                                                                                                                                                      |                   |                                                                                                                                                                     |                                                                                                                        |  |
| No     Revision / Issue     Date       Site :     Land Adjacent to Pegasus<br>Court<br>105 St. Pancras Way<br>London<br>NW1 ORA       Project Title :     Construction of a one bedroom<br>dwelling with a total internal<br>floorspace of 50m <sup>2</sup> Client :     Conway Investments Ltd 86<br>West Green Road<br>2/7 Brewery Square<br>London<br>N15 5PD       Do not scale from this drawng. The information may be<br>Planing Approach Only. The drawng is copyright and may<br>row other works. The drawore is copyright and may<br>row other works. The drawng is copyright                                                                                                                                                                      |                   |                                                                                                                                                                     |                                                                                                                        |  |
| No     Revision / Issue     Date       Site :     Land Adjacent to Pegasus<br>Court<br>105 St. Pancras Way<br>London<br>NW1 ORA       Project Title :     Construction of a one bedroom<br>dwelling with a total internal<br>floorspace of 50m <sup>2</sup> Client :     Conway Investments Ltd 86<br>West Green Road<br>2/7 Brewery Square<br>London<br>N15 5PD       Do not scale from this drawng. The information may be<br>Planing Approach Only. The drawng is copyright and may<br>row other works. The drawore is copyright and may<br>row other works. The drawng is copyright                                                                                                                                                                      |                   |                                                                                                                                                                     |                                                                                                                        |  |
| No     Revision / Issue     Date       Site :     Land Adjacent to Pegasus<br>Court<br>105 St. Pancras Way<br>London<br>NW1 ORA       Project Title :     Construction of a one bedroom<br>dwelling with a total internal<br>floorspace of 50m <sup>2</sup> Client :     Conway Investments Ltd 86<br>West Green Road<br>2/7 Brewery Square<br>London<br>N15 5PD       Do not scale from this drawng. The information may be<br>Planing Approach Only. The drawng is copyright and may<br>row other works. The drawore is copyright and may<br>row other works. The drawng is copyright                                                                                                                                                                      |                   |                                                                                                                                                                     |                                                                                                                        |  |
| No     Revision / Issue     Date       Site :     Land Adjacent to Pegasus<br>Court<br>105 St. Pancras Way<br>London<br>NW1 ORA       Project Title :     Construction of a one bedroom<br>dwelling with a total internal<br>floorspace of 50m <sup>2</sup> Client :     Conway Investments Ltd 86<br>West Green Road<br>2/7 Brewery Square<br>London<br>N15 5PD       Do not scale from this drawng. The information may be<br>Planing Approach Only. The drawng is copyright and may<br>row other works. The drawore is copyright and may<br>row other works. The drawng is copyright                                                                                                                                                                      |                   |                                                                                                                                                                     |                                                                                                                        |  |
| No     Revision / Issue     Date       Site :     Land Adjacent to Pegasus<br>Court<br>105 St. Pancras Way<br>London<br>NW1 ORA       Project Title :     Construction of a one bedroom<br>dwelling with a total internal<br>floorspace of 50m <sup>2</sup> Client :     Conway Investments Ltd 86<br>West Green Road<br>2/7 Brewery Square<br>London<br>N15 5PD       Do not scale from this drawng. The information may be<br>Planing Approach Only. The drawng is copyright and may<br>row other works. The drawore is copyright and may<br>row other works. The drawng is copyright                                                                                                                                                                      |                   |                                                                                                                                                                     |                                                                                                                        |  |
| No     Revision / Issue     Date       Site :     Land Adjacent to Pegasus<br>Court<br>105 St. Pancras Way<br>London<br>NW1 ORA       Project Title :     Construction of a one bedroom<br>dwelling with a total internal<br>floorspace of 50m <sup>2</sup> Client :     Conway Investments Ltd 86<br>West Green Road<br>2/7 Brewery Square<br>London<br>N15 5PD       Do not scale from this drawng. The information may be<br>Planing Approach Only. The drawng is copyright and may<br>row other works. The drawore is copyright and may<br>row other works. The drawng is copyright                                                                                                                                                                      |                   |                                                                                                                                                                     |                                                                                                                        |  |
| No     Revision / Issue     Date       Site :     Land Adjacent to Pegasus<br>Court<br>105 St. Pancras Way<br>London<br>NW1 ORA       Project Title :     Construction of a one bedroom<br>dwelling with a total internal<br>floorspace of 50m <sup>2</sup> Client :     Conway Investments Ltd 86<br>West Green Road<br>2/7 Brewery Square<br>London<br>N15 5PD       Do not scale from this drawng. The information may be<br>Planing Approach Only. The drawng is copyright and may<br>row other works. The drawore is copyright and may<br>row other works. The drawng is copyright                                                                                                                                                                      |                   |                                                                                                                                                                     |                                                                                                                        |  |
| No     Revision / Issue     Date       Site :     Land Adjacent to Pegasus<br>Court<br>105 St. Pancras Way<br>London<br>NW1 ORA       Project Title :     Construction of a one bedroom<br>dwelling with a total internal<br>floorspace of 50m <sup>2</sup> Client :     Conway Investments Ltd 86<br>West Green Road<br>2/7 Brewery Square<br>London<br>N15 5PD       Do not scale from this drawng. The information may be<br>Planing Approach Only. The drawng is copyright and may<br>row other works. The drawore is copyright and may<br>row other works. The drawng is copyright                                                                                                                                                                      |                   |                                                                                                                                                                     |                                                                                                                        |  |
| No     Revision / Issue     Date       Site :     Land Adjacent to Pegasus<br>Court<br>105 St. Pancras Way<br>London<br>NW1 ORA       Project Title :     Construction of a one bedroom<br>dwelling with a total internal<br>floorspace of 50m <sup>2</sup> Client :     Conway Investments Ltd 86<br>West Green Road<br>2/7 Brewery Square<br>London<br>N15 5PD       Do not scale from this drawng. The information may be<br>Planing Approach Only. The drawng is copyright and may<br>row other works. The drawore is copyright and may<br>row other works. The drawng is copyright                                                                                                                                                                      |                   |                                                                                                                                                                     |                                                                                                                        |  |
| No     Revision / Issue     Date       Site :     Land Adjacent to Pegasus<br>Court<br>105 St. Pancras Way<br>London<br>NW1 ORA       Project Title :     Construction of a one bedroom<br>dwelling with a total internal<br>floorspace of 50m <sup>2</sup> Client :     Conway Investments Ltd 86<br>West Green Road<br>2/7 Brewery Square<br>London<br>N15 5PD       Do not scale from this drawng. The information may be<br>Planing Approach Only. The drawng is copyright and may<br>row other works. The drawore is copyright and may<br>row other works. The drawng is copyright                                                                                                                                                                      |                   |                                                                                                                                                                     |                                                                                                                        |  |
| No     Revision / Issue     Date       Site :     Land Adjacent to Pegasus<br>Court<br>105 St. Pancras Way<br>London<br>NW1 ORA       Project Title :     Construction of a one bedroom<br>dwelling with a total internal<br>floorspace of 50m <sup>2</sup> Client :     Conway Investments Ltd 86<br>West Green Road<br>2/7 Brewery Square<br>London<br>N15 5PD       Do not scale from this drawng. The information may be<br>Planing Approach Only. The drawng is copyright and may<br>row other works. The drawore is copyright and may<br>row other works. The drawng is copyright                                                                                                                                                                      |                   |                                                                                                                                                                     |                                                                                                                        |  |
| Land Adjacent to Pegasus<br>Court<br>105 St. Pancras Way<br>London<br>NW1 ORA         Project Title :<br>Construction of a one bedroom<br>dwelling with a total internal<br>floorspace of 50m <sup>2</sup> Client :<br>Conway Investments Ltd 86<br>West Green Road<br>2/7 Brewery Square<br>London<br>N15 5PD         Do not scale from the drawing. The information may be<br>studyle for discussion purposes and for obtaining<br>Approval Only. This drawing a Support of the<br>construction purposes and should not be reled upon<br>for any other works. This drawing a Support of the<br>construction purposes and should not be reled upon<br>for any other works. This drawing a Corporation any of<br>the copad or altered in any way except by way of<br>written permassion from the designers.         Copyright 2016 - 2019         Project Rel No:<br>ABP-LAPC-70<br>Date:<br>February 2019         N DETAILS                                                                                                                                                                                                                                                                                                                                                                                                                                                                                                                                                                                                                                                                                                                                                                                                                                                                                                                                                                                                                                                                                                                                                                                                                                                                                                                                                 |                   |                                                                                                                                                                     |                                                                                                                        |  |
| Court<br>IO5 St. Pancras Way<br>London<br>NWI ORA<br>Project Title :<br>Construction of a one bedroom<br>dwelling with a total internal<br>floorspace of 50m <sup>2</sup><br>Client :<br>Conway Investments Ltd 86<br>West Green Road<br>2/7 Brewery Square<br>London<br>NI 5 5PD<br>Do not scale from the drawing. The information may be<br>Panming Approval Only. The drawing is Copy<br>root becode on altered and may<br>not be copied on altered and may<br>not be cop |                   | Site :                                                                                                                                                              |                                                                                                                        |  |
| London<br>NW1 ORA<br>Project Title :<br>Construction of a one bedroom<br>dwelling with a total internal<br>floorspace of 50m <sup>2</sup><br>Client :<br>Conway Investments Ltd 86<br>West Green Road<br>2/7 Brewery Square<br>London<br>N15 5PD<br>Dont scale for discussion purposes and for obtaining<br>sutable for discussion purposes and shot part<br>for program derived on altered in any execution of the relead upon<br>for any other work. This drawing a Corporation may be<br>Proposed and shot parts of the order of the angle<br>Scale:<br>N DETAILS                                                                                                                                                                                                                                                                                                                                                                                                                                                                                                                                                                                                                                                                                                                                                                                                                                                                                                                                                                                                                                                                                                                                                                                                                                                                                                                                                                                                                                                                                                                                                                                                                                                                                                         |                   | Court                                                                                                                                                               |                                                                                                                        |  |
| Construction of a one bedroom<br>dwelling with a total internal<br>floorspace of 50m <sup>2</sup>                                                                                                                                                                                                                                                                                                                                                                                                                                                                                                                                                                                                                                                                                                                                                                                                                                                                                                                                                                                                                                                                                                                                                                                                                                                                                                                                                                                                                                                                                                                                                                                                                                                                                                                                                                                                                                                                                                                                                                                                                                                                                                                                                                            |                   | London                                                                                                                                                              | London                                                                                                                 |  |
| Construction of a one bedroom<br>dwelling with a total internal<br>floorspace of 50m <sup>2</sup>                                                                                                                                                                                                                                                                                                                                                                                                                                                                                                                                                                                                                                                                                                                                                                                                                                                                                                                                                                                                                                                                                                                                                                                                                                                                                                                                                                                                                                                                                                                                                                                                                                                                                                                                                                                                                                                                                                                                                                                                                                                                                                                                                                            |                   |                                                                                                                                                                     |                                                                                                                        |  |
| N DETAILS         Conway Investments Ltd 86         West Green Road         2/7 Brewery Square         London         N 15 5PD             Do not scale from the drawing. The information may be subable for discussion purposes and for obtaining Planing Aproval 04/11. This drawing is copyright and may be copied or altered in any way except by way of written permission from the designers.         Copyright 2016 - 2019         Project Ref No :         ABP-LAPC-70         Date :         February 2019         Scale :         VARIED @ A-3                                                                                                                                                                                                                                                                                                                                                                                                                                                                                                                                                                                                                                                                                                                                                                                                                                                                                                                                                                                                                                                                                                                                                                                                                                                                                                                                                                                                                                                                                                                                                                                                                                                                                                                     |                   | Construction of a one bedroom dwelling with a total internal                                                                                                        |                                                                                                                        |  |
| N DETAILS         Conway Investments Ltd 86         West Green Road         2/7 Brewery Square         London         N 15 5PD             Do not scale from the drawing. The information may be subable for discussion purposes and for obtaining Planing Aproval 04/11. This drawing is copyright and may be copied or altered in any way except by way of written permission from the designers.         Copyright 2016 - 2019         Project Ref No :         ABP-LAPC-70         Date :         February 2019         Scale :         VARIED @ A-3                                                                                                                                                                                                                                                                                                                                                                                                                                                                                                                                                                                                                                                                                                                                                                                                                                                                                                                                                                                                                                                                                                                                                                                                                                                                                                                                                                                                                                                                                                                                                                                                                                                                                                                     |                   |                                                                                                                                                                     |                                                                                                                        |  |
| West Green Road         2/7 Brewery Square         London         N15 5PD         Do not scale from this drawing. The information may be suitable for discussion purposes and for obtaining Planning Aproval ONL. This drawing is Corported and way except by way of written permission from the designers.         Copyright 2016 - 2019         Project Ref No :         ABF-LAPC-70         Date :         February 2019         Scale :         VARIED @ A-3                                                                                                                                                                                                                                                                                                                                                                                                                                                                                                                                                                                                                                                                                                                                                                                                                                                                                                                                                                                                                                                                                                                                                                                                                                                                                                                                                                                                                                                                                                                                                                                                                                                                                                                                                                                                             |                   | Client :                                                                                                                                                            | Client :                                                                                                               |  |
| London<br>N15 5PD<br>Do not scale from this drawing. The information may be<br>suitable for decursion purposes and for obtaining<br>programmed by the observed of the obtaining<br>programmed by the observed of the observed of the observed<br>for any voter works. This drawing is copyright and may<br>not be copied or altered in any way except by way of<br>written permission from the designers.<br>Copyright 2016 - 2019<br>Project Ref No :<br>ABP-LAPC-70<br>Date :<br>February 2019<br>Scale :<br>VARIED @ A-3<br>Drawin By :<br>ABP                                                                                                                                                                                                                                                                                                                                                                                                                                                                                                                                                                                                                                                                                                                                                                                                                                                                                                                                                                                                                                                                                                                                                                                                                                                                                                                                                                                                                                                                                                                                                                                                                                                                                                                            |                   | West Green Road                                                                                                                                                     |                                                                                                                        |  |
| N DETAILS         value         VARIED @ A-3                                                                                                                                                                                                                                                                                                                                                                                                                                                                                                                                                                                                                                                                                                                                                                                                                                                                                                                                                                                                                                                                                                                                                                                                                                                                                                                                                                                                                                                                                                                                                                                                                                                                                                                                                                                                                                                                                                                                                                                                                                                                                                                                                                                                                                 | London<br>NI5 5PD |                                                                                                                                                                     | Ĵ                                                                                                                      |  |
| N DETAILS                                                                                                                                                                                                                                                                                                                                                                                                                                                                                                                                                                                                                                                                                                                                                                                                                                                                                                                                                                                                                                                                                                                                                                                                                                                                                                                                                                                                                                                                                                                                                                                                                                                                                                                                                                                                                                                                                                                                                                                                                                                                                                                                                                                                                                                                    |                   |                                                                                                                                                                     | and for obtaining<br>wing is <u>NOT</u> for<br>Id not be relied upon<br>g is copyright and may<br>way except by way of |  |
| N DETAILS                                                                                                                                                                                                                                                                                                                                                                                                                                                                                                                                                                                                                                                                                                                                                                                                                                                                                                                                                                                                                                                                                                                                                                                                                                                                                                                                                                                                                                                                                                                                                                                                                                                                                                                                                                                                                                                                                                                                                                                                                                                                                                                                                                                                                                                                    |                   | Copyright 2                                                                                                                                                         | Copyright 2016 - 2019                                                                                                  |  |
| N DETAILS                                                                                                                                                                                                                                                                                                                                                                                                                                                                                                                                                                                                                                                                                                                                                                                                                                                                                                                                                                                                                                                                                                                                                                                                                                                                                                                                                                                                                                                                                                                                                                                                                                                                                                                                                                                                                                                                                                                                                                                                                                                                                                                                                                                                                                                                    |                   |                                                                                                                                                                     | 1                                                                                                                      |  |
| VARIED @ A-3   ABP /                                                                                                                                                                                                                                                                                                                                                                                                                                                                                                                                                                                                                                                                                                                                                                                                                                                                                                                                                                                                                                                                                                                                                                                                                                                                                                                                                                                                                                                                                                                                                                                                                                                                                                                                                                                                                                                                                                                                                                                                                                                                                                                                                                                                                                                         | N DFTAIIS         | February 2019                                                                                                                                                       |                                                                                                                        |  |
|                                                                                                                                                                                                                                                                                                                                                                                                                                                                                                                                                                                                                                                                                                                                                                                                                                                                                                                                                                                                                                                                                                                                                                                                                                                                                                                                                                                                                                                                                                                                                                                                                                                                                                                                                                                                                                                                                                                                                                                                                                                                                                                                                                                                                                                                              |                   |                                                                                                                                                                     |                                                                                                                        |  |