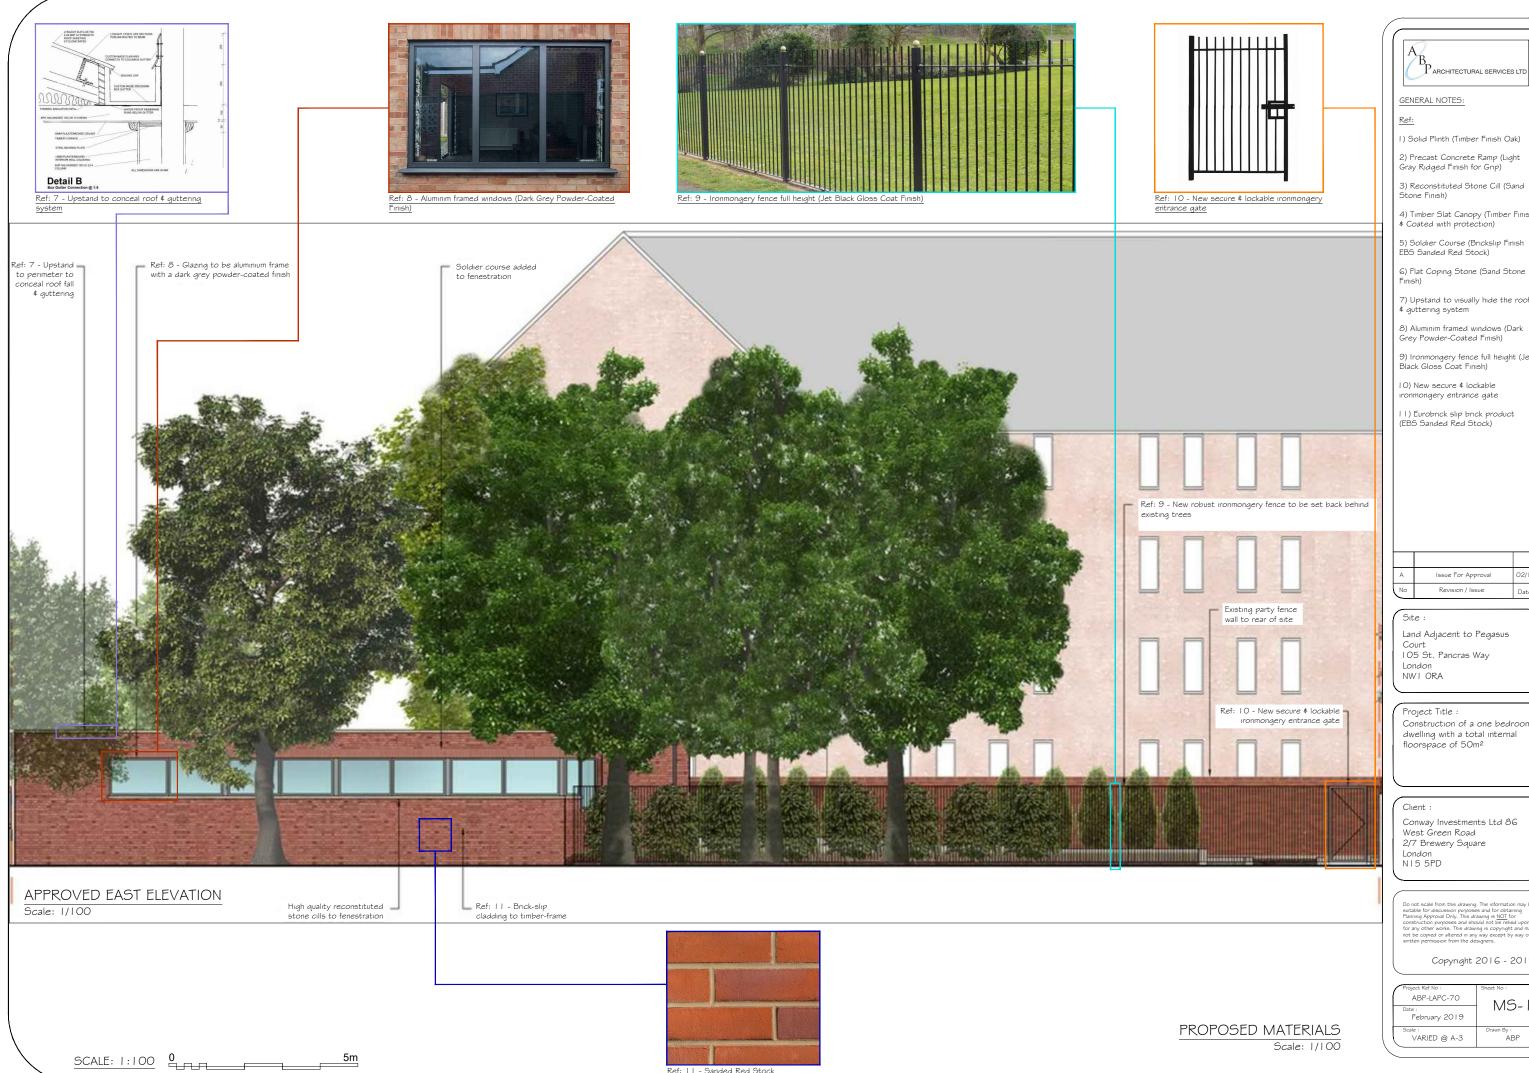

## <u>Ref:</u>

- 1) Solid Plinth (Timber Finish Oak)
- 2) Precast Concrete Ramp (Light Gray Ridged Finish for Grip)
- 3) Reconstituted Stone Cill (Sand Stone Finish)
- 4) Timber Slat Canopy (Timber Finish \$ Coated with protection)
- 5) Soldier Course (Brickslip Finish EBS Sanded Red Stock)
- 6) Flat Coping Stone (Sand Stone Finish)
- 7) Upstand to visually hide the roof \$ guttering system
- 8) Aluminim framed windows (Dark Grey Powder-Coated Finish)
- 9) Ironmongery fence full height (Jet Black Gloss Coat Finish)
- IO) New secure \$ lockable ironmongery entrance gate
- II) Eurobrick slip brick product (EBS Sanded Red Stock)

Ref: II - Sanded Red Stock

Parchitectural services LTD

- I) Solid Plinth (Timber Finish Oak)
- 2) Precast Concrete Ramp (Light Gray Ridged Finish for Grip)
- 3) Reconstituted Stone Cill (Sand Stone Finish)
- 4) Timber Slat Canopy (Timber Finish \$ Coated with protection)

- 6) Flat Coping Stone (Sand Stone Finish)
- 7) Upstand to visually hide the roof \$ guttering system
- 8) Aluminim framed windows (Dark Grey Powder-Coated Finish)
- 9) Ironmongery fence full height (Jet Black Gloss Coat Finish)
- IO) New secure \$ lockable ronmongery entrance gate
- II) Eurobrick slip brick product (EBS Sanded Red Stock)

PROPOSED MATERIALS

Scale: 1/100

Land Adjacent to Pegasus

Parchitectural services LTD

Solid Plinth (Timber Finish Oak)
 Precast Concrete Ramp (Light Gray Ridged Finish for Grip)

3) Reconstituted Stone Cill (Sand Stone Finish)

4) Timber Slat Canopy (Timber Finish \$ Coated with protection)

5) Soldier Course (Brickslip Finish EBS Sanded Red Stock)

6) Flat Coping Stone (Sand Stone Finish)

7) Upstand to visually hide the roof \$ guttering system

8) Aluminim framed windows (Dark Grey Powder-Coated Finish)

9) Ironmongery fence full height (Jet Black Gloss Coat Finish)

New secure \$ lockable ironmongery entrance gate
 Eurobnick slip brick product (EBS Sanded Red Stock)