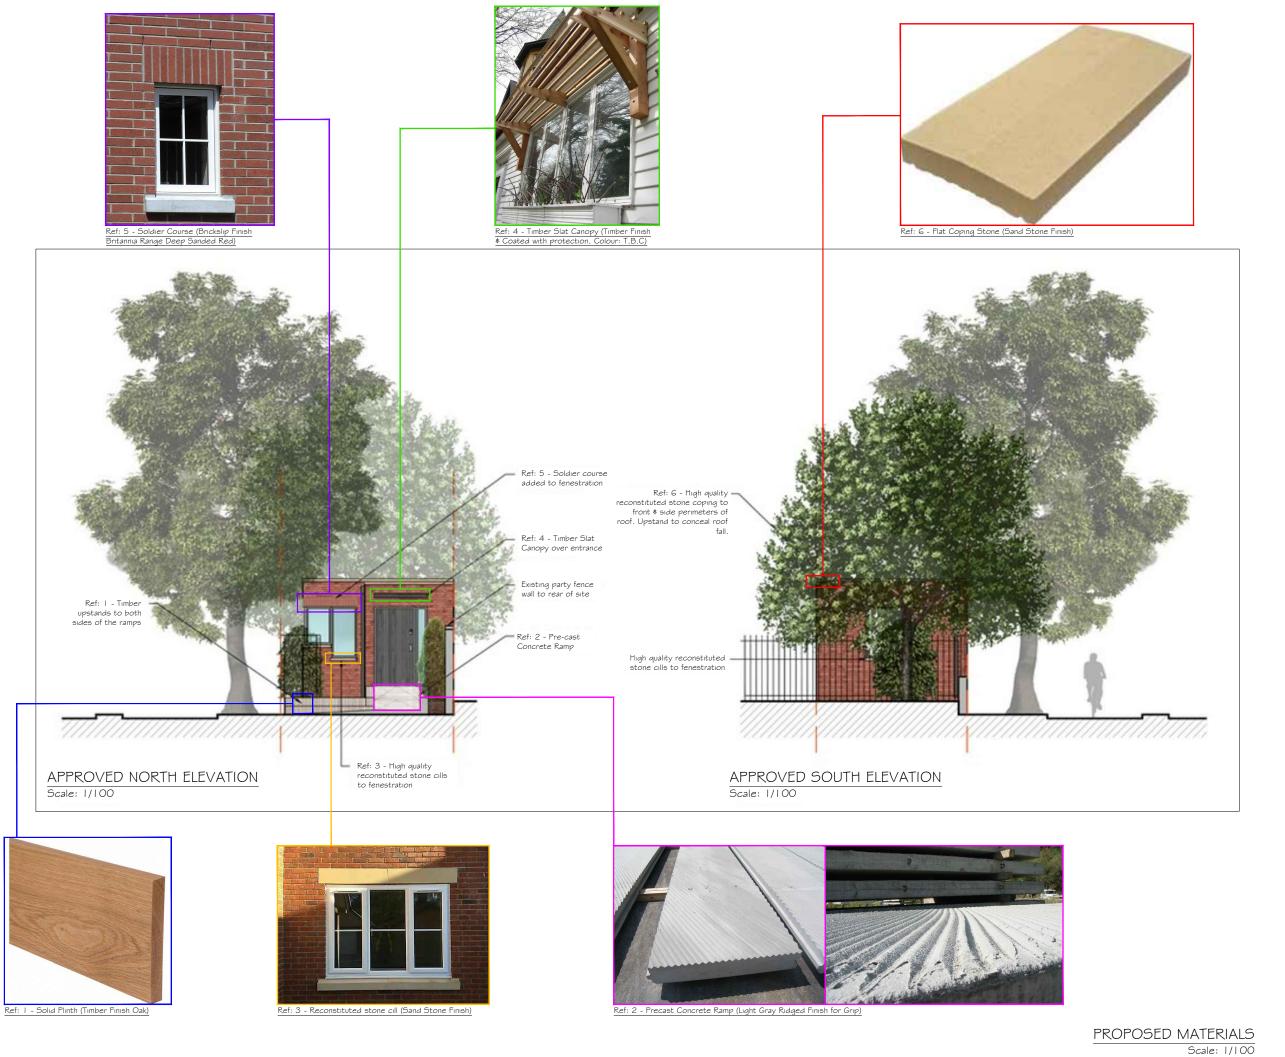

## <u>Ref:</u>

- 1) Solid Plinth (Timber Finish Oak)
- 2) Precast Concrete Ramp (Light Gray Ridged Finish for Grip)
- 3) Reconstituted Stone Cill (Sand Stone Finish)
- 4) Timber Slat Canopy (Timber Finish \$ Coated with protection)
- 5) Soldier Course (Brickslip Finish EBS Sanded Red Stock)
- 6) Flat Coping Stone (Sand Stone Finish)
- 7) Upstand to visually hide the roof \$ guttering system
- 8) Aluminim framed windows (Dark Grey Powder-Coated Finish)
- 9) Ironmongery fence full height (Jet Black Gloss Coat Finish)
- IO) New secure \$ lockable ironmongery entrance gate
- II) Eurobrick slip brick product (EBS Sanded Red Stock)

Ref: II - Sanded Red Stock

Parchitectural services LTD

- I) Solid Plinth (Timber Finish Oak)
- 2) Precast Concrete Ramp (Light Gray Ridged Finish for Grip)
- 3) Reconstituted Stone Cill (Sand Stone Finish)
- 4) Timber Slat Canopy (Timber Finish \$ Coated with protection)

- 6) Flat Coping Stone (Sand Stone Finish)
- 7) Upstand to visually hide the roof \$ guttering system
- 8) Aluminim framed windows (Dark Grey Powder-Coated Finish)
- 9) Ironmongery fence full height (Jet Black Gloss Coat Finish)
- IO) New secure \$ lockable ronmongery entrance gate
- II) Eurobrick slip brick product (EBS Sanded Red Stock)

PROPOSED MATERIALS

Scale: 1/100

Land Adjacent to Pegasus

Parchitectural services LTD

Solid Plinth (Timber Finish Oak)
 Precast Concrete Ramp (Light Gray Ridged Finish for Grip)

3) Reconstituted Stone Cill (Sand Stone Finish)

4) Timber Slat Canopy (Timber Finish \$ Coated with protection)

5) Soldier Course (Brickslip Finish EBS Sanded Red Stock)

6) Flat Coping Stone (Sand Stone Finish)

7) Upstand to visually hide the roof \$ guttering system

8) Aluminim framed windows (Dark Grey Powder-Coated Finish)

9) Ironmongery fence full height (Jet Black Gloss Coat Finish)

New secure \$ lockable ironmongery entrance gate
 Eurobnick slip brick product (EBS Sanded Red Stock)