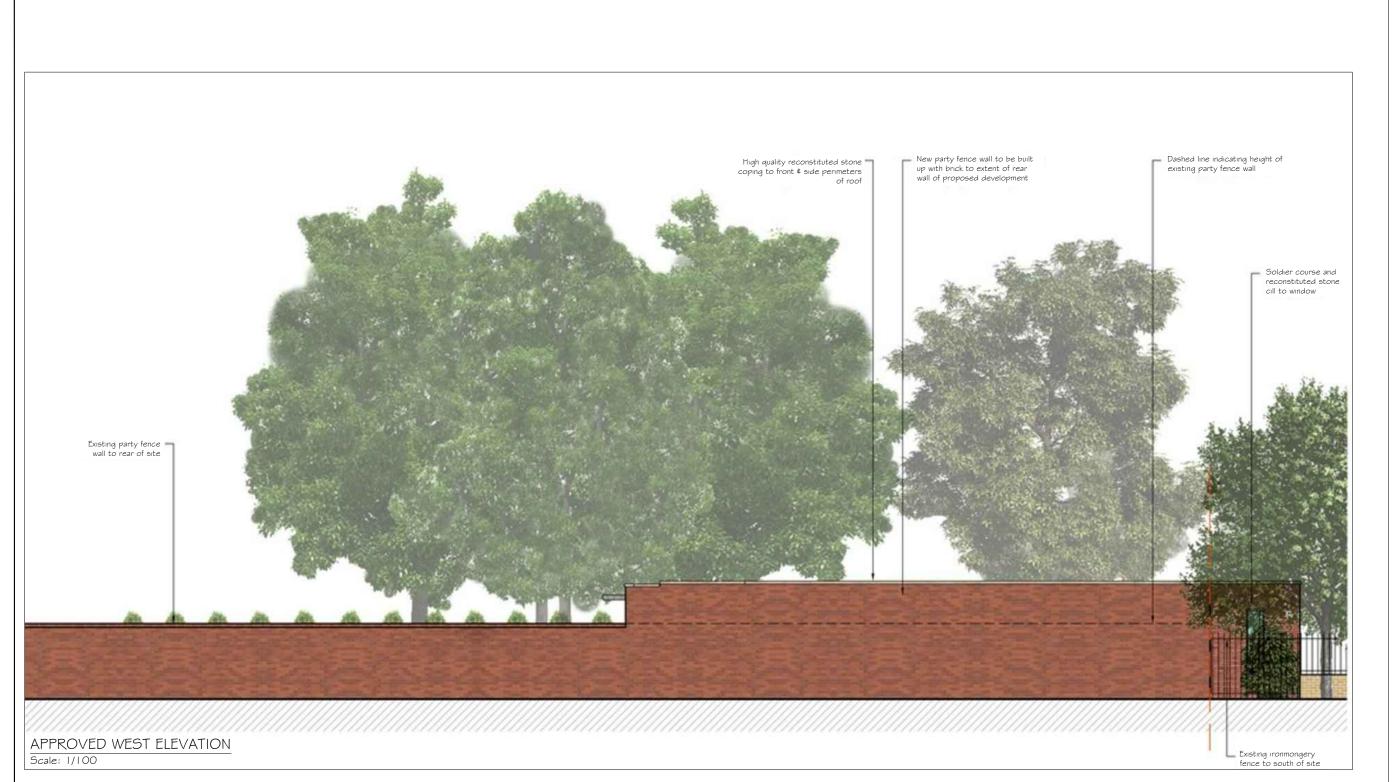

## <u>Ref:</u>

- 1) Solid Plinth (Timber Finish Oak)
- 2) Precast Concrete Ramp (Light Gray Ridged Finish for Grip)
- 3) Reconstituted Stone Cill (Sand Stone Finish)
- 4) Timber Slat Canopy (Timber Finish \$ Coated with protection)
- 5) Soldier Course (Brickslip Finish EBS Sanded Red Stock)
- 6) Flat Coping Stone (Sand Stone Finish)
- 7) Upstand to visually hide the roof \$ guttering system
- 8) Aluminim framed windows (Dark Grey Powder-Coated Finish)
- 9) Ironmongery fence full height (Jet Black Gloss Coat Finish)
- IO) New secure \$ lockable ironmongery entrance gate
- II) Eurobrick slip brick product (EBS Sanded Red Stock)

Ref: II - Sanded Red Stock

Parchitectural services LTD

- I) Solid Plinth (Timber Finish Oak)
- 2) Precast Concrete Ramp (Light Gray Ridged Finish for Grip)
- 3) Reconstituted Stone Cill (Sand Stone Finish)
- 4) Timber Slat Canopy (Timber Finish \$ Coated with protection)

- 6) Flat Coping Stone (Sand Stone Finish)
- 7) Upstand to visually hide the roof \$ guttering system
- 8) Aluminim framed windows (Dark Grey Powder-Coated Finish)
- 9) Ironmongery fence full height (Jet Black Gloss Coat Finish)
- IO) New secure \$ lockable ronmongery entrance gate
- II) Eurobrick slip brick product (EBS Sanded Red Stock)

PROPOSED MATERIALS

Scale: 1/100

Land Adjacent to Pegasus

Parchitectural services LTD

Solid Plinth (Timber Finish Oak)
 Precast Concrete Ramp (Light Gray Ridged Finish for Grip)

3) Reconstituted Stone Cill (Sand Stone Finish)

4) Timber Slat Canopy (Timber Finish \$ Coated with protection)

5) Soldier Course (Brickslip Finish EBS Sanded Red Stock)

6) Flat Coping Stone (Sand Stone Finish)

7) Upstand to visually hide the roof \$ guttering system

8) Aluminim framed windows (Dark Grey Powder-Coated Finish)

9) Ironmongery fence full height (Jet Black Gloss Coat Finish)

New secure \$ lockable ironmongery entrance gate
 Eurobnick slip brick product (EBS Sanded Red Stock)