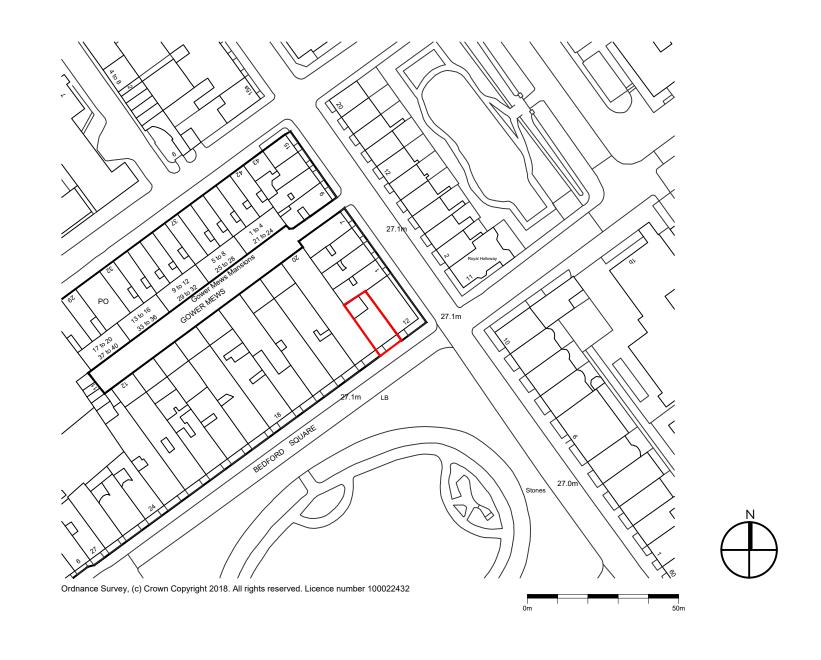

 PLANNING

 Job Number
 Drawing Number
 Rev

 859
 (PL)001
 B

 Drowing Title
 Site Location Plan

Project Leverton House, 13 Bedford Square London WC1 Client The Bedford Estates Date 04.03.2019 drownRB checked

Garnett & Partners LLP Studio 303 The Print Rooms 164-180 Union Street London WC1V 7BD

Scale

1:1250@A3

Architects and Designers

+44 20 7404 7677 www.garnettpartners.com