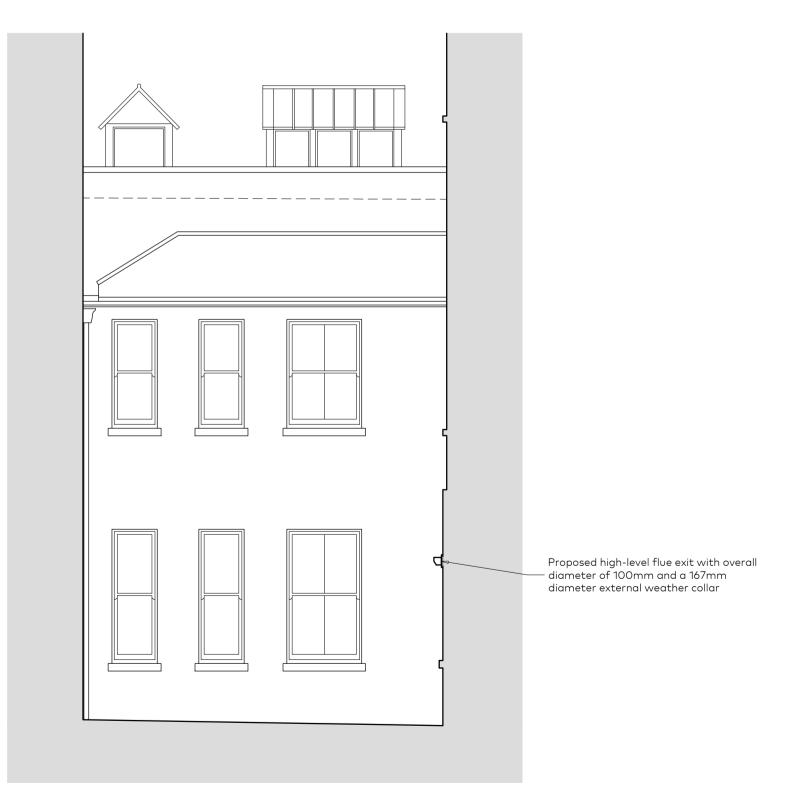

Proposed high-level flue exit with overall diameter of 100mm and a 167mm diameter external weather collar

0

1

General Notes

Drawing Status

Do not scale. All written dimensions must be checked on site before work commences on site or in shop. Figured dimensions take preference over those scaled. Discrepancies, where identified, must be reported to the Architect immediately. Any areas indicated on this drawing are for guidance purposes only. No responsibility is taken for their accuracy. All work must be carried out in accordance with the Building Regulations and to the satisfaction of the Local Authority. \_\_\_\_\_