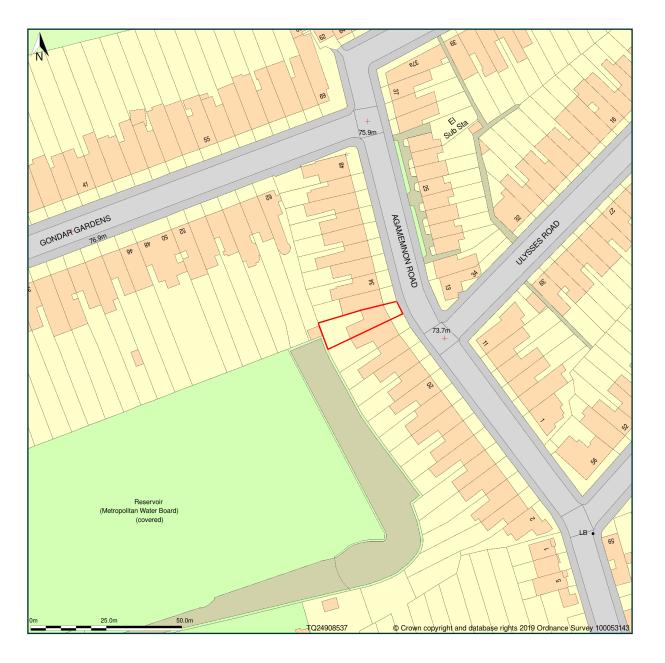

## 30, Agamemnon Road, London, Camden, NW6 1EN

Site Plan shows area bounded by: 524800.78, 185271.09 525000.78, 185471.09 (at a scale of 1:1250), OSGridRef: TQ24908537. The representation of a road, track or path is no evidence of a right of way. The representation of features as lines is no evidence of a property boundary.