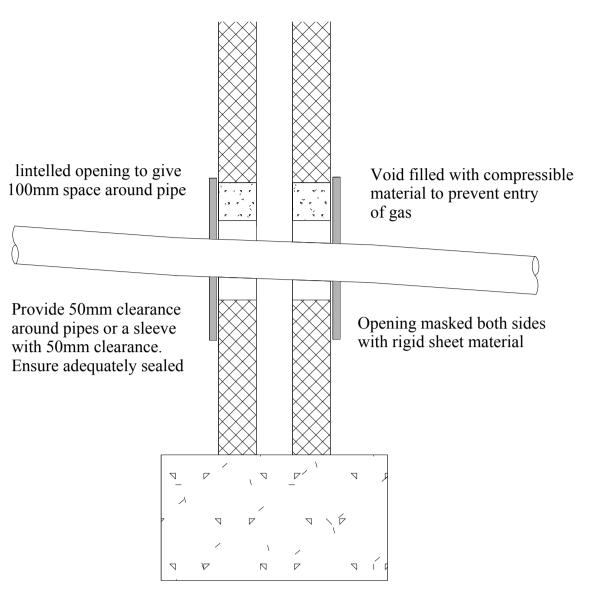

## PIPES PASSING THROUGH WALL (LINTEL)

NOTE While all due care and attention has been taken in the preparation of this drawing it is advised that all dimensions are Verified on Site by the Contractor prior to commencement of Work.