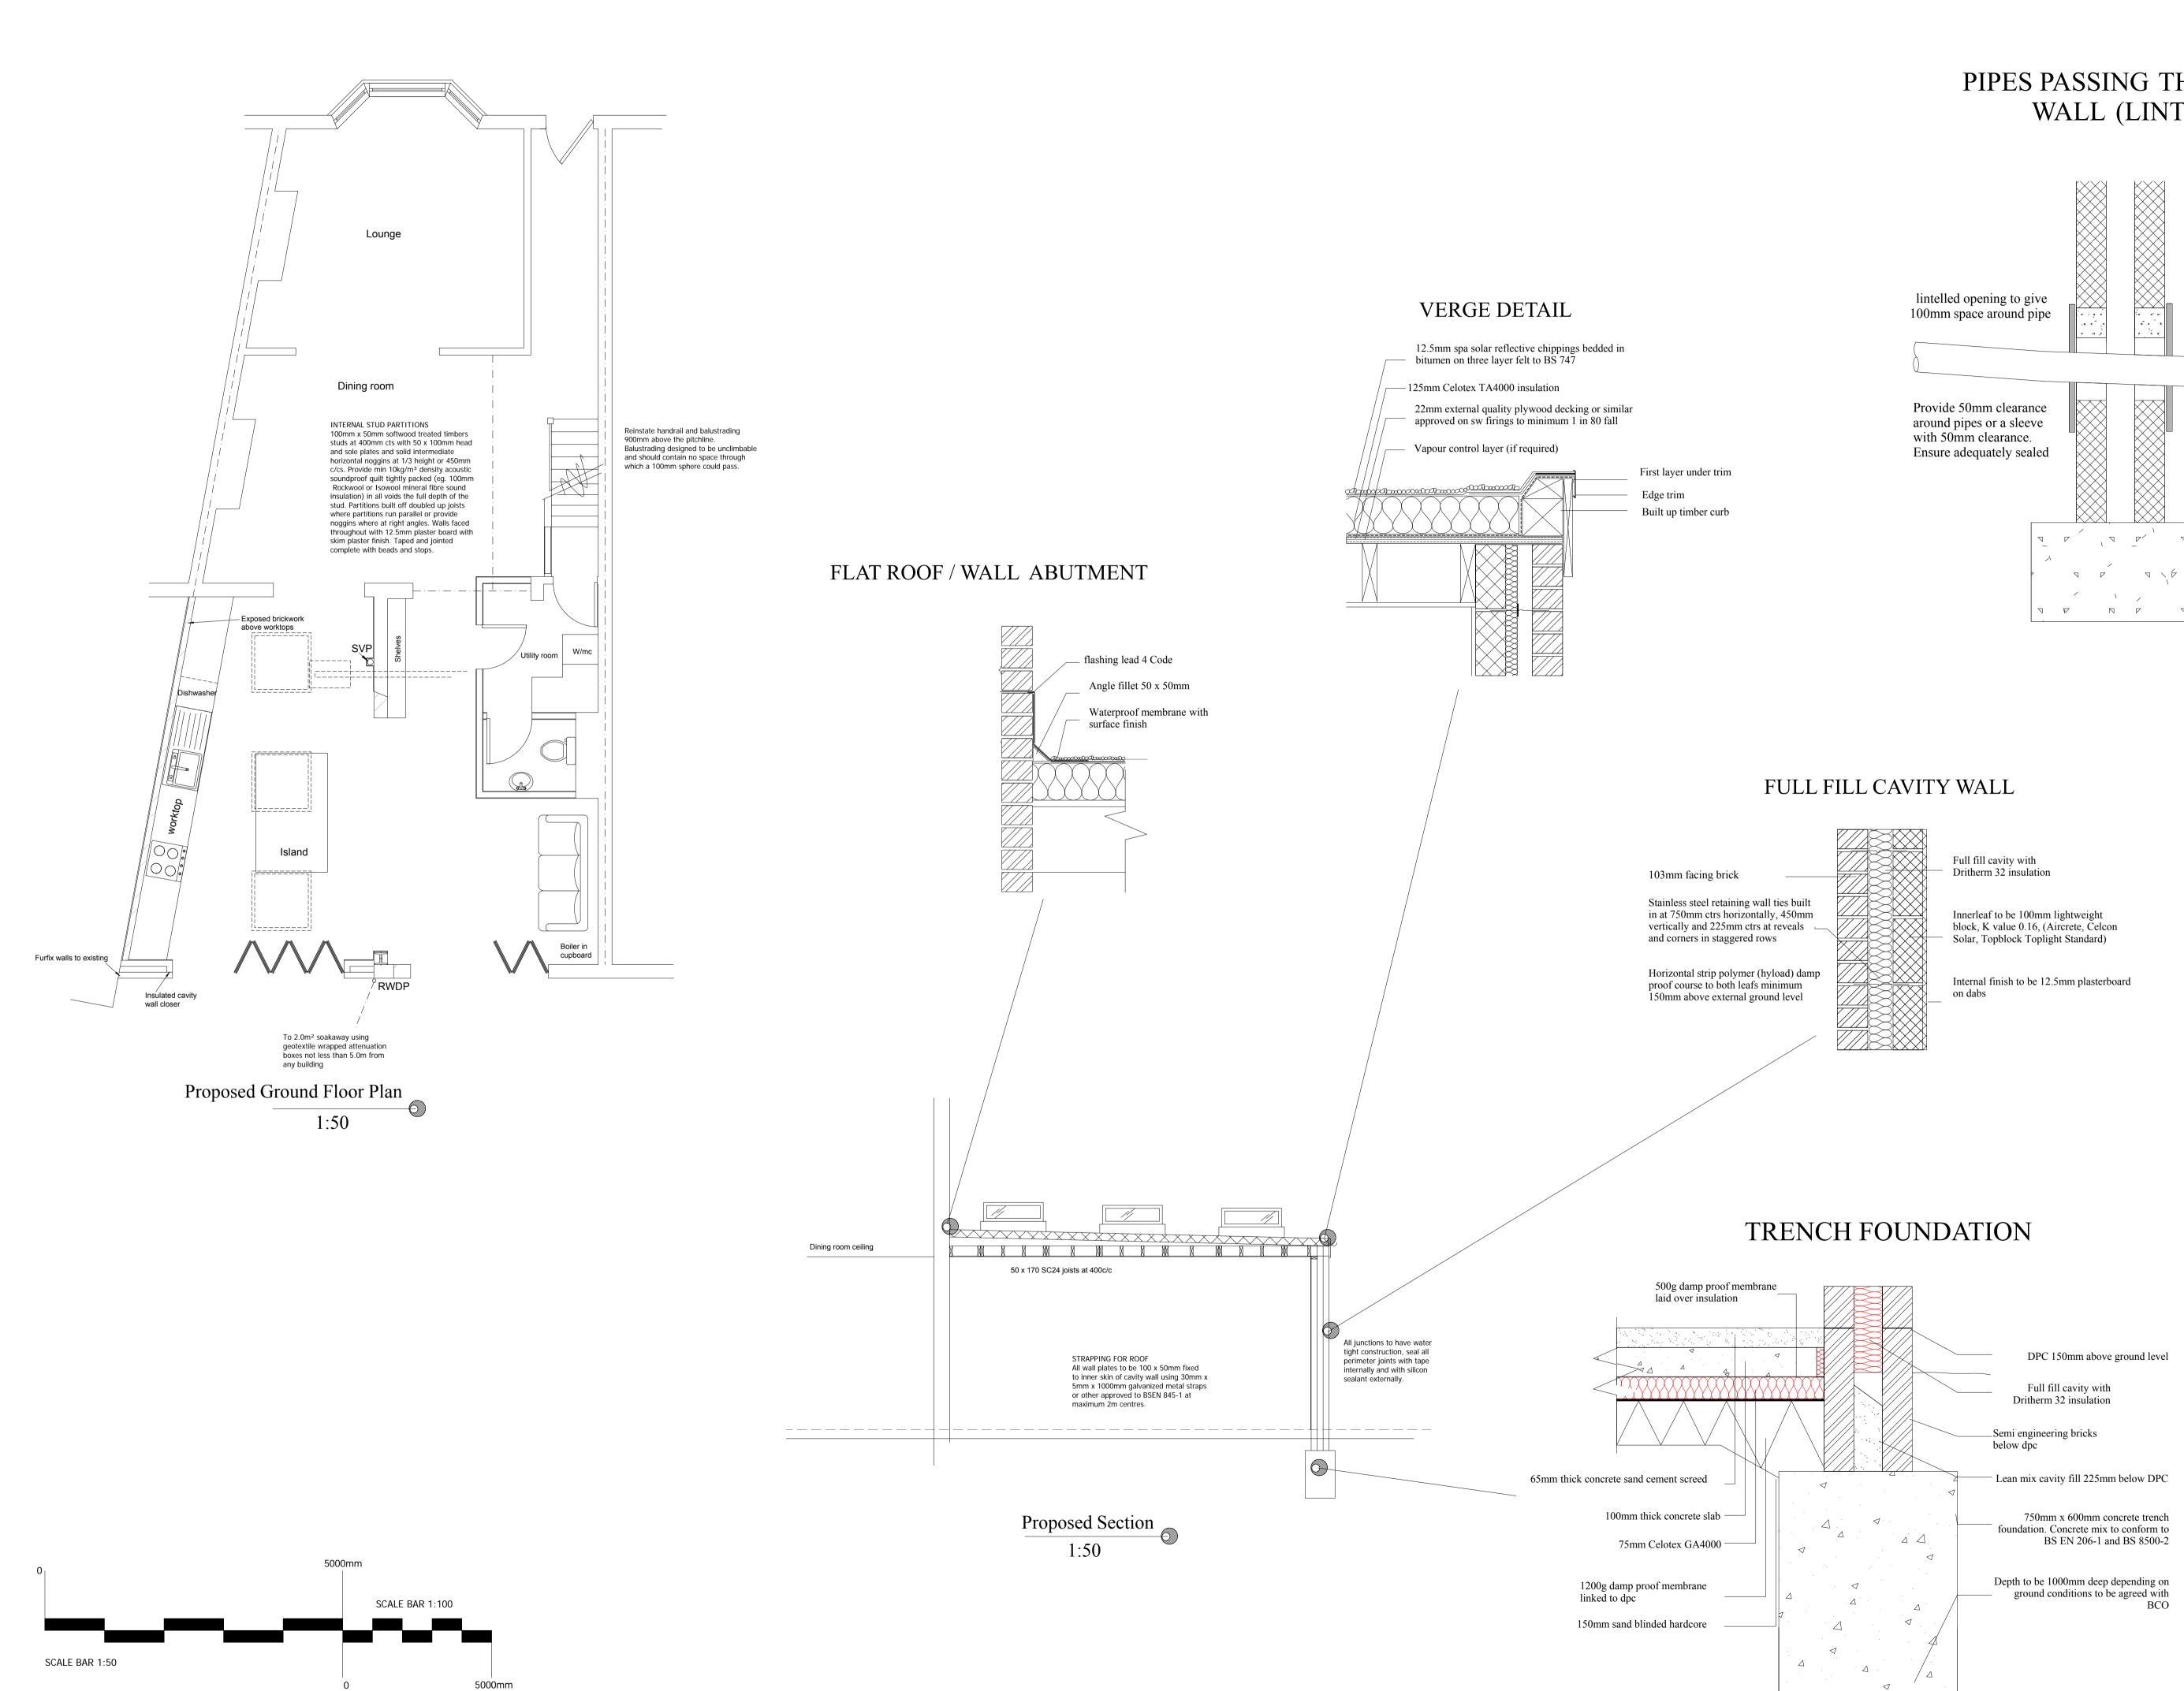

## PIPES PASSING THROUGH WALL (LINTEL)

NOTE While all due care and attention has been taken in the preparation of this drawing it is advised that all dimensions are Verified on Site by the Contractor prior to commencement of Work.