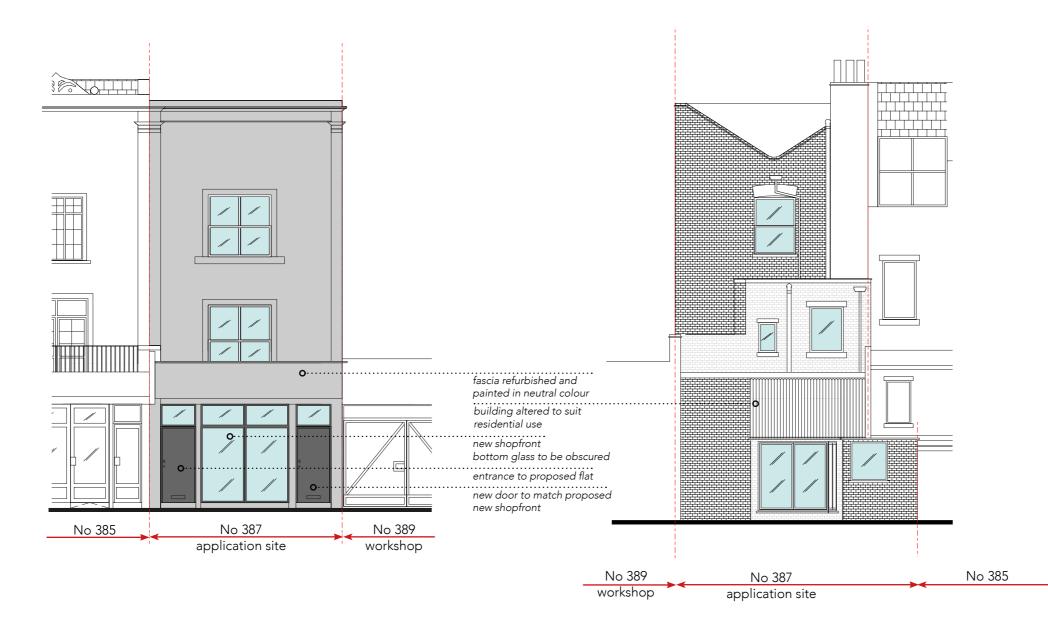

Existing Front Elevation (A)

Existing Rear Elevation (B)

| <br>                                                                                                                    |                                           |                                      |   |
|-------------------------------------------------------------------------------------------------------------------------|-------------------------------------------|--------------------------------------|---|
|                                                                                                                         |                                           |                                      |   |
|                                                                                                                         | 5Cali<br>2                                | e5                                   | m |
| revision<br>drawing na<br>Proposec<br>project<br>Kentish Tr<br>site addres<br>387 Kenti<br>London, I<br>status<br>scale | l Elevat<br>own<br>s<br>sh Towi<br>NW5 21 | n Road,<br><sup>T</sup> J<br>LANNING |   |
| <sub>date</sub><br>05/03/19                                                                                             | drawing number revision<br>KT_PD_005      |                                      |   |