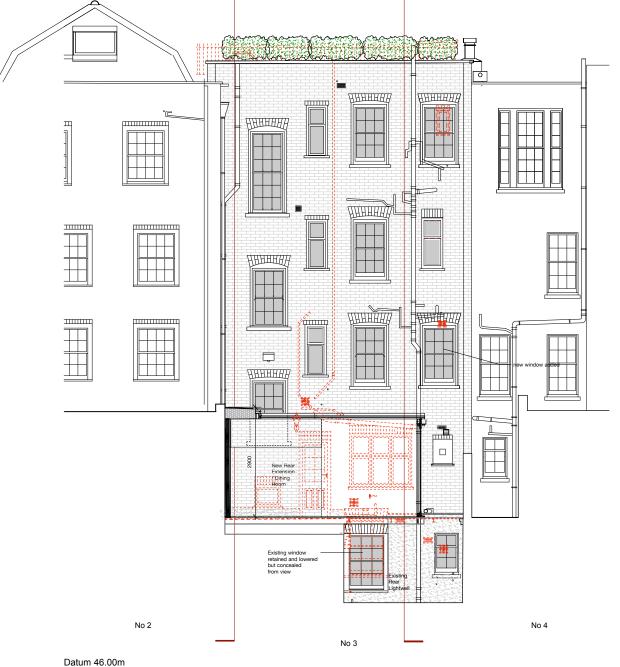

## DO NOT SCALE FROM THIS DRAWING.

1 DEMOLITION FRONT ELEVATION
1:50 @A1

DEMOLITION REAR ELEVATION

| B Lower g                                                                                                                                                            | r fl window revised and pipes removed | 23.01.2019 |            |  |
|----------------------------------------------------------------------------------------------------------------------------------------------------------------------|---------------------------------------|------------|------------|--|
| A Window                                                                                                                                                             | Windows revised                       |            | 14.01.2019 |  |
| revision                                                                                                                                                             | description                           | date       | initials   |  |
| dwg type                                                                                                                                                             | DEMOLITION                            |            |            |  |
| dwg status                                                                                                                                                           | PLANNING                              |            |            |  |
| Sacks         Maguire         Architects           155a Regents Park Road         London         NW1 8BB           Telephone 020 7722 9298         fax 020 7586 9059 |                                       |            |            |  |
| Project<br>3 Upper Terrace, London - NW3 6RH                                                                                                                         |                                       |            |            |  |
| Title                                                                                                                                                                |                                       |            |            |  |

0 1 2 3 4 5M 10M

David Loewi, Rolant Hergert

scale 1:50 @A1 drawn huld date

Demolition Front & Rear Elevation