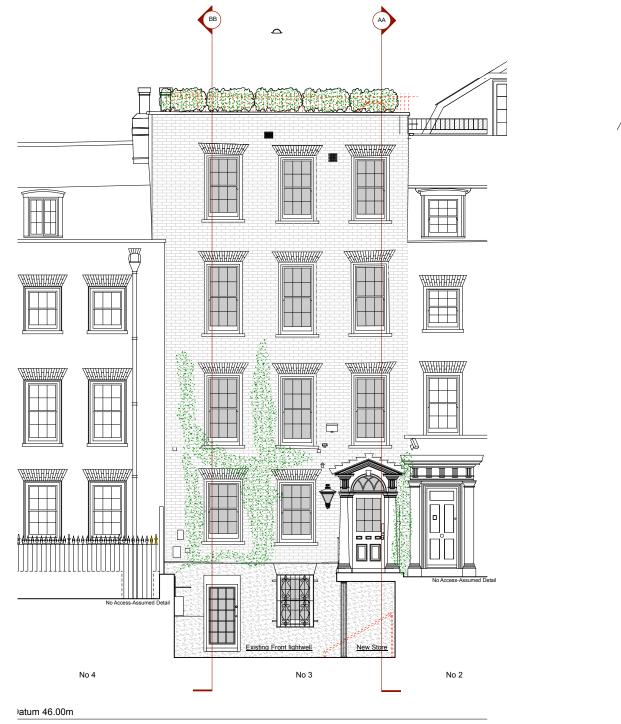

## DO NOT SCALE FROM THIS DRAWING.

1 DEMOLITION FRONT ELEVATION
1:50 @A1

DEMOLITION REAR ELEVATION

| B Lower g                                                                                                                                                            | r fl window revised and pipes removed | 23.01.2019 |            |  |
|----------------------------------------------------------------------------------------------------------------------------------------------------------------------|---------------------------------------|------------|------------|--|
| A Window                                                                                                                                                             | Windows revised                       |            | 14.01.2019 |  |
| revision                                                                                                                                                             | description                           | date       | initials   |  |
| dwg type                                                                                                                                                             | DEMOLITION                            |            |            |  |
| dwg status                                                                                                                                                           | PLANNING                              |            |            |  |
| Sacks         Maguire         Architects           155a Regents Park Road         London         NW1 8BB           Telephone 020 7722 9298         fax 020 7586 9059 |                                       |            |            |  |
| Project<br>3 Upper Terrace, London - NW3 6RH                                                                                                                         |                                       |            |            |  |
| Title                                                                                                                                                                |                                       |            |            |  |

0 1 2 3 4 5M 10M

David Loewi, Rolant Hergert

scale 1:50 @A1 drawn huld date

Demolition Front & Rear Elevation