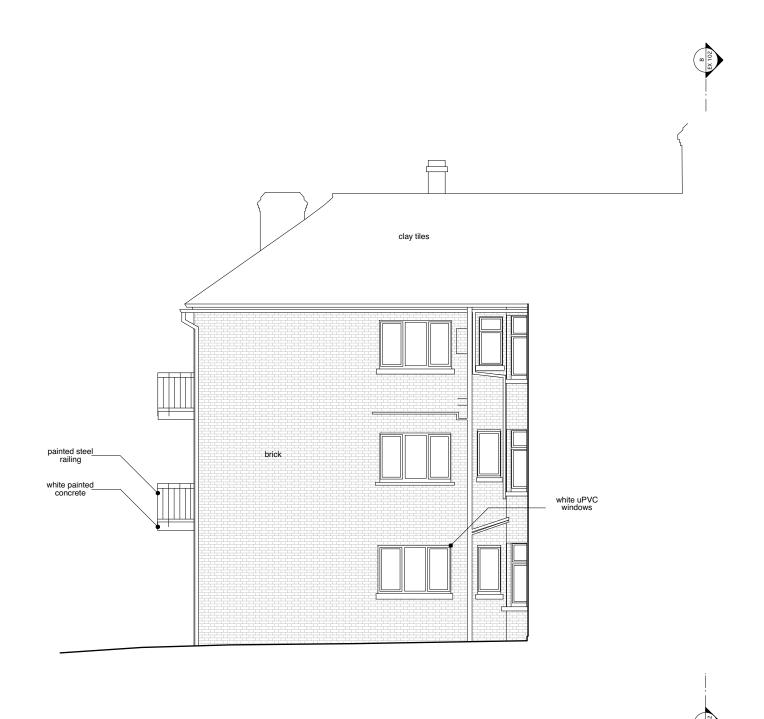

|           | Rev | Date | Notes | robert <b>dye</b>                                                                 |  |
|-----------|-----|------|-------|-----------------------------------------------------------------------------------|--|
|           |     |      |       | Robert Dye Architects LLP<br>4 Ella Mews, Cressy Road London NW3 2NH              |  |
|           |     |      |       | tel: 020 7267 9388 www.robertdye.com fax: 020 7267 9345 email: info@robertdye.com |  |
|           |     |      |       | 20 Cholmley Gardens 282                                                           |  |
|           |     |      |       | drawing Existing North Elevation Scale 1:100@A3 drawn by LT                       |  |
| 0 1 2 5 m |     |      |       | date Feb 2019  EX 202  rev / date Feb 2019 dwg status Planning                    |  |