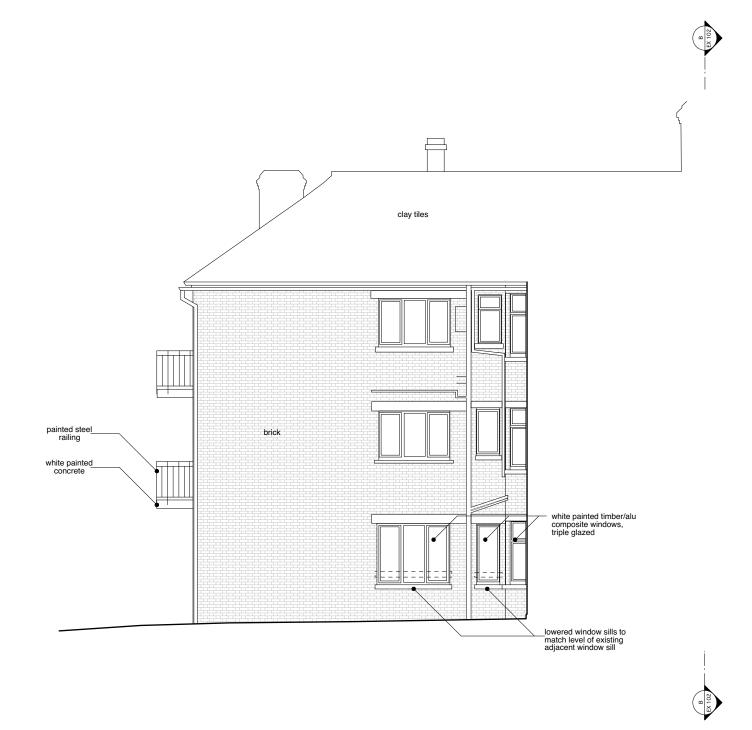

| Notes | robert <b>dye</b>                                                    |          |                                     |
|-------|----------------------------------------------------------------------|----------|-------------------------------------|
|       | Robert Dye Architects LLP<br>4 Ella Mews, Cressy Road London NW3 2NH |          |                                     |
|       | tel: 020 7267 9388<br>fax: 020 7267 9345                             |          | .robertdye.com<br>)robertdye.com    |
|       | 20 Cholmley Garde                                                    | ens      | project no<br><b>282</b>            |
|       | drawing Proposed South Elevation                                     | on       | scale<br>1:100@A3<br>drawn by<br>LT |
|       | drawing no<br>PA 204                                                 | rev<br>/ | <sup>date</sup><br>Feb 2019         |
|       | FA 204                                                               | /        | <sup>dwg status</sup><br>Planning   |