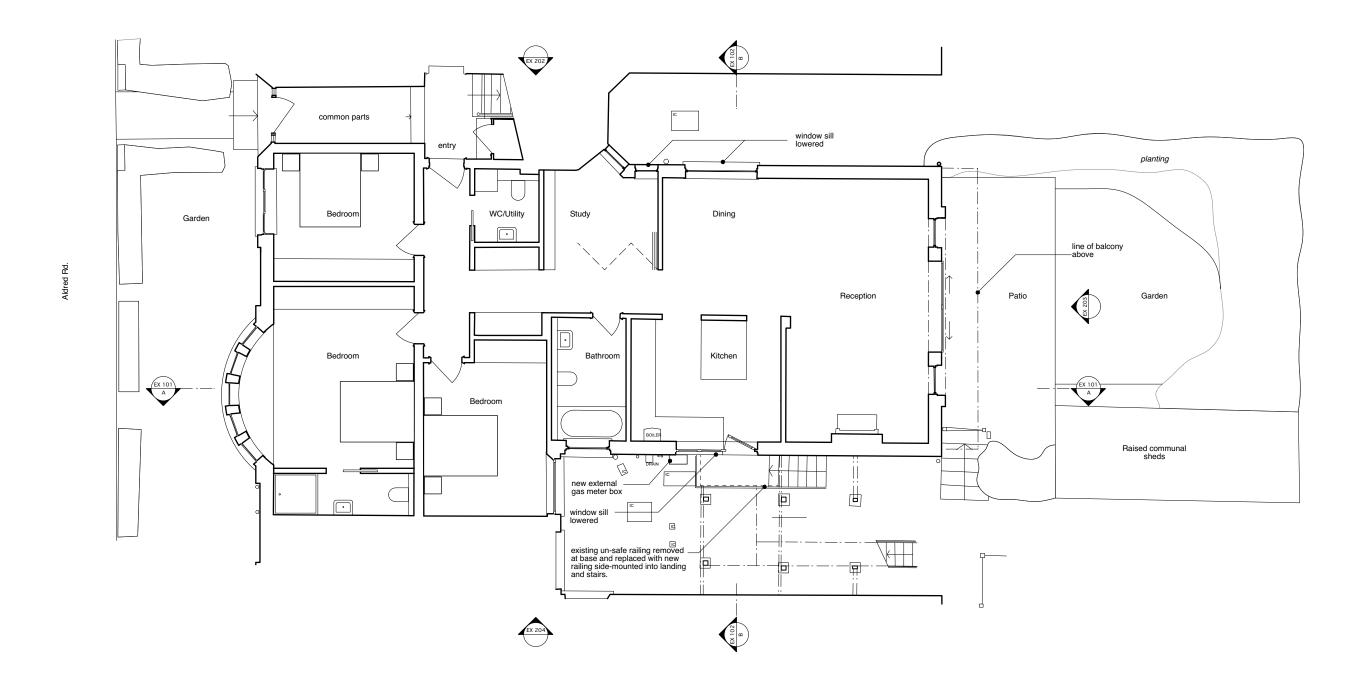

| Notes | robert <b>dye</b>                                                    |                                     |                                |  |  |  |
|-------|----------------------------------------------------------------------|-------------------------------------|--------------------------------|--|--|--|
|       | Robert Dye Architects LLP<br>4 Ella Mews, Cressy Road London NW3 2NH |                                     |                                |  |  |  |
|       | tel: 020 7267 9388<br>fax: 020 7267 9345 e                           |                                     | robertdye.com<br>robertdye.com |  |  |  |
|       | 20 Cholmley Gardens 28                                               |                                     |                                |  |  |  |
|       | <sup>drawing</sup><br>Proposed Ground Floor F                        | scale<br>1:100@A3<br>drawn by<br>LT |                                |  |  |  |
|       | drawing no<br>PA 001                                                 | /                                   | Feb 2019                       |  |  |  |
|       | 17.001                                                               | /                                   | dwg status<br>Planning         |  |  |  |