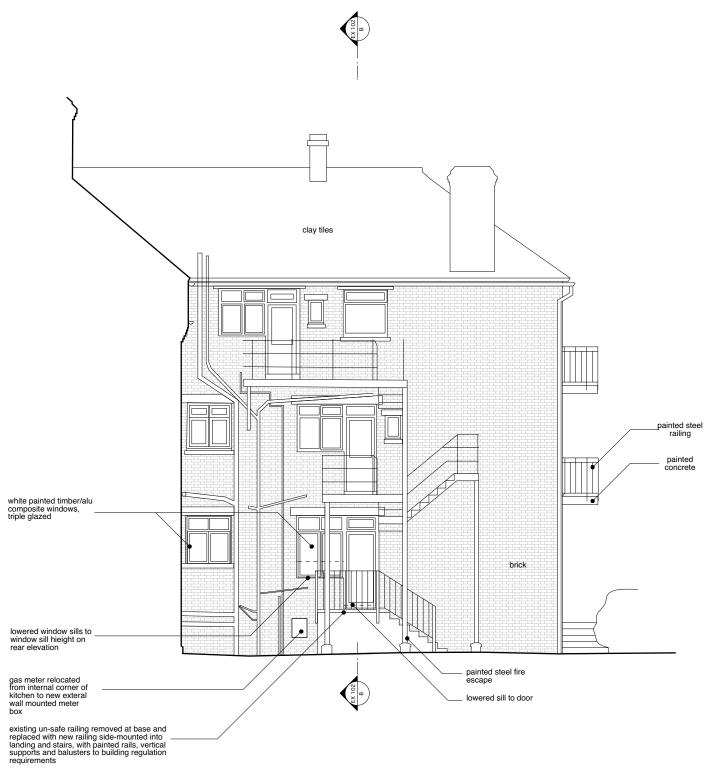

| Notes | robert <b>dye</b>                                                    |          |                                     |
|-------|----------------------------------------------------------------------|----------|-------------------------------------|
|       | Robert Dye Architects LLP<br>4 Ella Mews, Cressy Road London NW3 2NH |          |                                     |
|       | tel: 020 7267 9388<br>fax: 020 7267 9345                             |          | .robertdye.com<br>probertdye.com    |
|       | 20 Cholmley Garde                                                    | ens      | project no<br><b>282</b>            |
|       | drawing Proposed Rear Elevation                                      | n        | scale<br>1:100@A3<br>drawn by<br>LT |
|       | drawing no<br>PA 203                                                 | rev<br>/ | <sup>date</sup><br>Feb 2019         |
|       | FA 203                                                               | /        | <sup>dwg status</sup><br>Planning   |