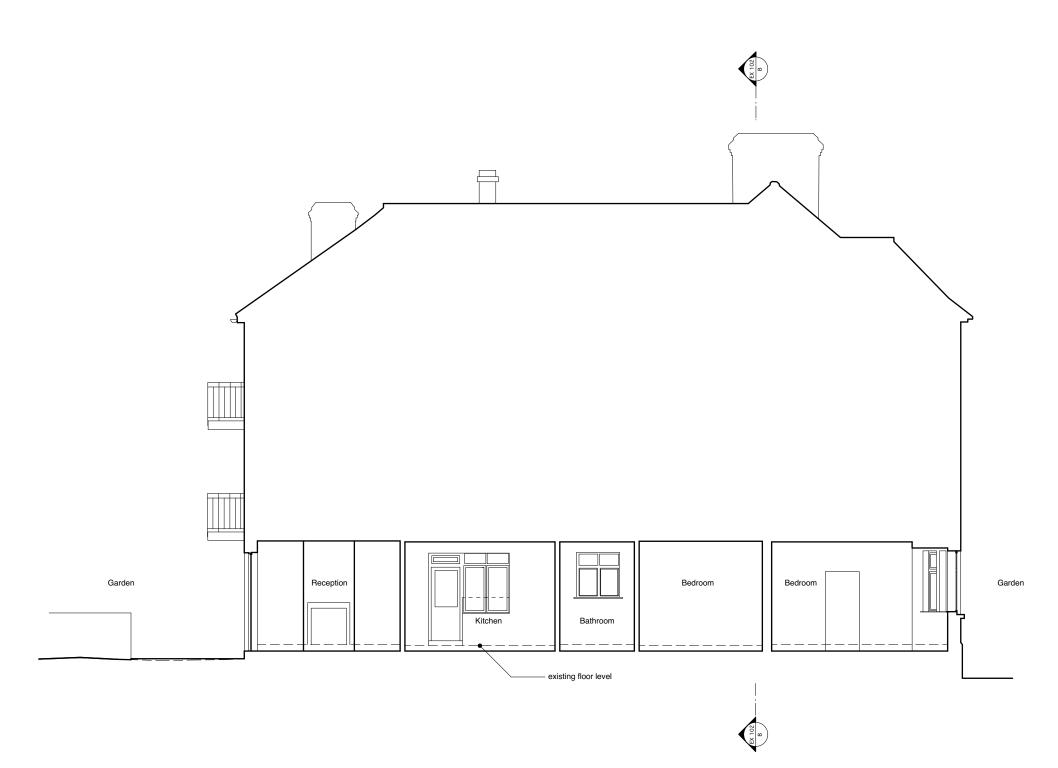

| Notes | robert <b>dye</b>                                                    |       |                                                |
|-------|----------------------------------------------------------------------|-------|------------------------------------------------|
|       | Robert Dye Architects LLP<br>4 Ella Mews, Cressy Road London NW3 2NH |       |                                                |
|       | tel: 020 7267 9388<br>fax: 020 7267 9345                             |       | .robertdye.com<br>)robertdye.com               |
|       | 20 Cholmley Garde                                                    | ens   | project no<br><b>282</b>                       |
|       | drawing Proposed Section AA                                          |       | scale<br>1:100@A3<br><sup>drawn by</sup><br>LT |
|       | drawing no<br>PA 101                                                 | rev / | date<br>Feb 2019<br>dwg status                 |
|       |                                                                      |       | Planning                                       |