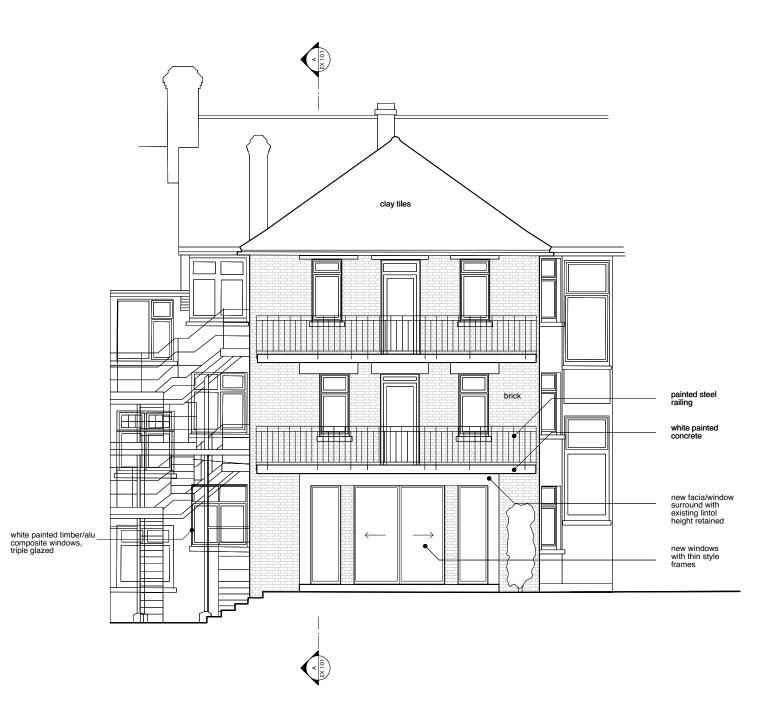

| Notes | robert <b>dye</b>                                                    |          |                                     |
|-------|----------------------------------------------------------------------|----------|-------------------------------------|
|       | Robert Dye Architects LLP<br>4 Ella Mews, Cressy Road London NW3 2NH |          |                                     |
|       | tel: 020 7267 9388<br>fax: 020 7267 9345                             |          | .robertdye.com<br>probertdye.com    |
|       | 20 Cholmley Garde                                                    | ens      | project no<br><b>282</b>            |
|       | drawing Proposed Rear Elevation                                      | n        | scale<br>1:100@A3<br>drawn by<br>LT |
|       | drawing no<br>PA 203                                                 | rev<br>/ | <sup>date</sup><br>Feb 2019         |
|       | FA 203                                                               | /        | <sup>dwg status</sup><br>Planning   |