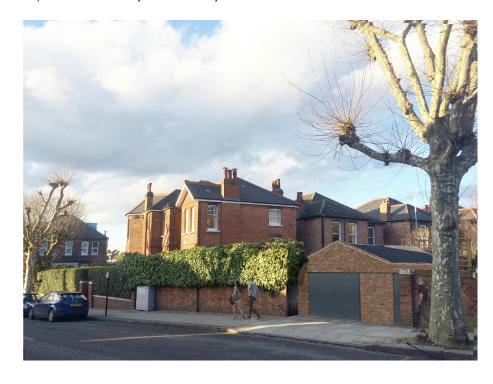

## Existing Street Elevation [Westebere Road]

Existing Garage [ Garden Elevation ]

Proposed Street Elevation [Westebere Road]

Proposed Street Elevation, Showing Timber Sliding Gate to Replace Existing Metal Gate