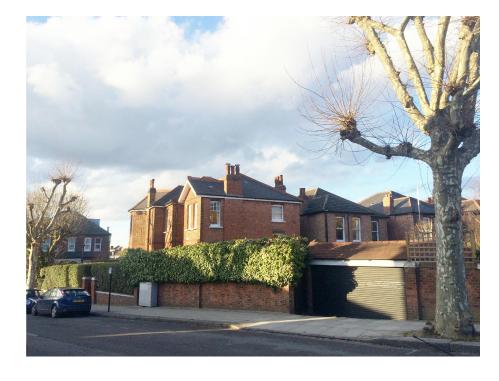

## Existing Street Elevation [Westebere Road]

Existing Garage [ Garden Elevation ]

Proposed Street Elevation [Westebere Road]

Proposed Street Elevation, Showing Timber Sliding Gate to Replace Existing Metal Gate