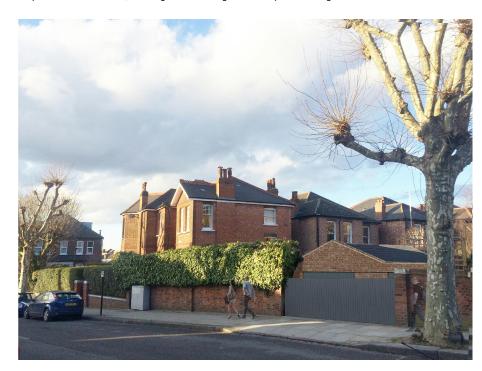

## Existing Street Elevation [Westebere Road]

Existing Garage [ Garden Elevation ]

Proposed Street Elevation [Westebere Road]

Proposed Street Elevation, Showing Timber Sliding Gate to Replace Existing Metal Gate