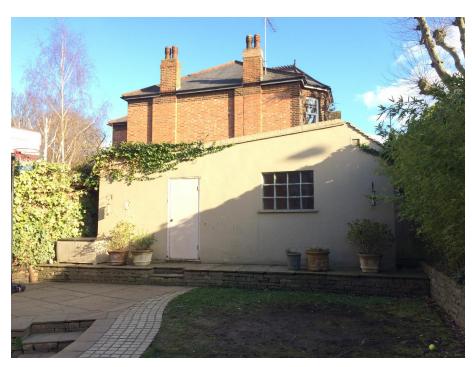

## Existing Street Elevation [Westebere Road]

Existing Garage [ Garden Elevation ]

Proposed Street Elevation [Westebere Road]

Proposed Street Elevation, Showing Timber Sliding Gate to Replace Existing Metal Gate