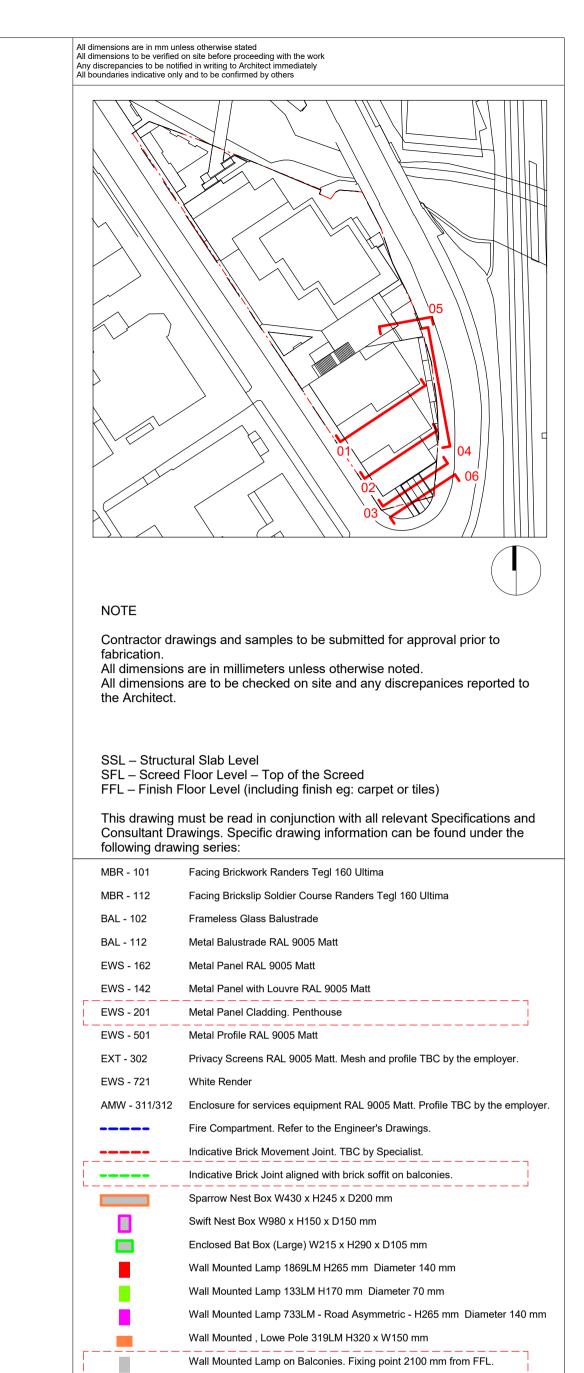

01 - South Block Upper Terrace Elevation

02 - South Block Mid Terrace Elevation

03 - South Block Lower level Elevation (Behind colonnade)

06 - South Block Lower level Elevation (Behind colonnade-opposite side)

04 - South Block Lower Level NE Elevations

05 - South Block North Bay Elevation

01 13.10.17 Stage 04 Main Building Submission

- 17.05.17 Stage 03 Main Building Pack
REV DATE NOTES

South Block Envelope - Call outs

DRAWN BY CHECKED SCALE
MH DMV 1:100@A1 / 1:200@A3

6022 S AL 0020 005

© 2018 HUTCHINSON & PARTNERS Limited