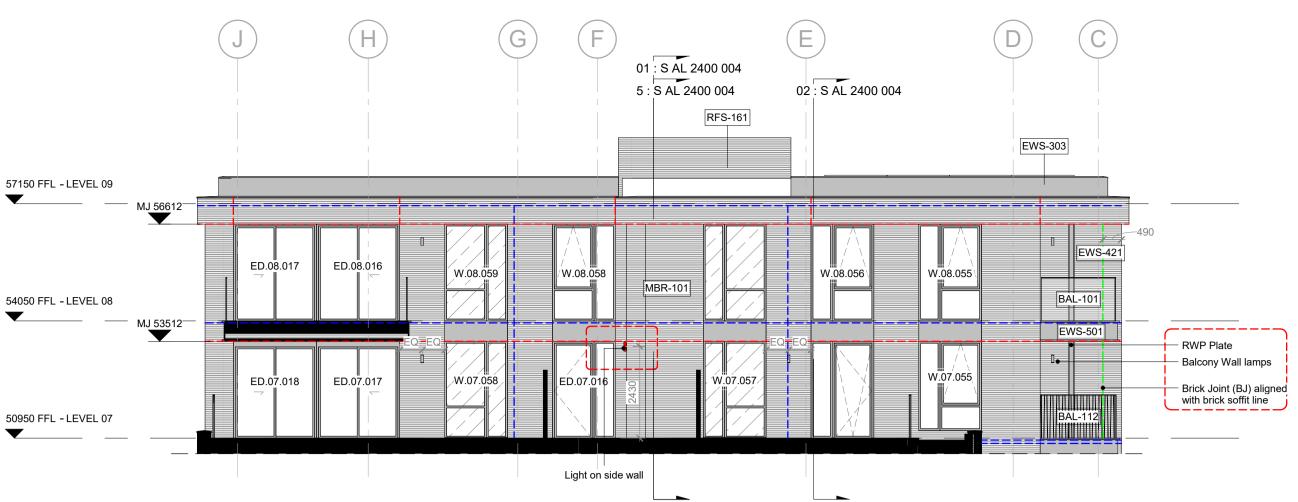

01 - South Block Upper Terrace Elevation

02 - South Block Mid Terrace Elevation

03 - South Block Lower level Elevation (Behind colonnade)

06 - South Block Lower level Elevation (Behind colonnade-opposite side)

balconies revised as per client change; General updates in line with

. Movement Joints on 'Inside Corners' setting out, refer to Reference Plans under 0010 Series. RWP Plates, Brick Joints and Wall Lamps on Balconies setting out needs to be read together

real position; Brick Joints/Wall Lamps/RWP plates have been incorporated on Balconies; Key and Notes have been updated, see

04 07.02.19 Lights added/deleted/moved as per client comments, see revision

03 12.12.18 Movement joints added as per Walsh drawings; Sliding doors into