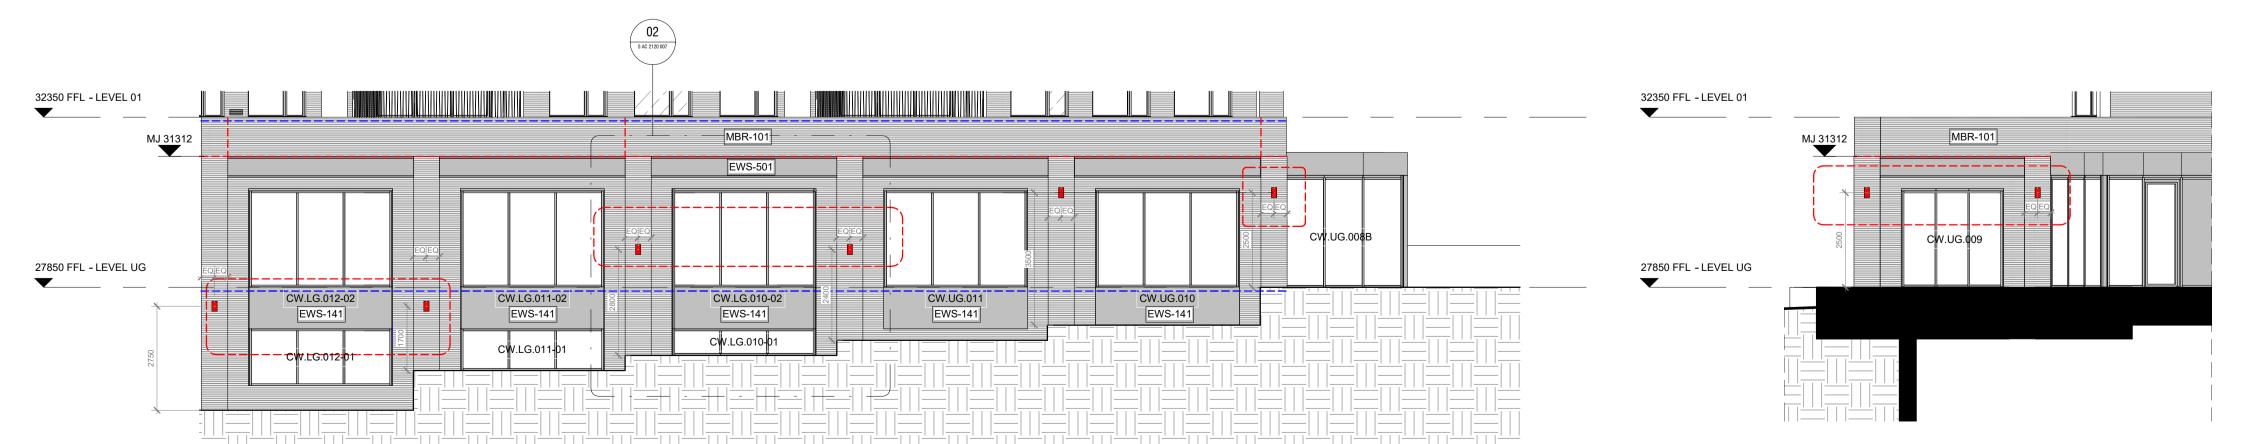

01 - South Block Upper Terrace Elevation

02 - South Block Mid Terrace Elevation

03 - South Block Lower level Elevation (Behind colonnade)

06 - South Block Lower level Elevation (Behind colonnade-opposite side)

balconies revised as per client change; General updates in line with

. Movement Joints on 'Inside Corners' setting out, refer to Reference Plans under 0010 Series. RWP Plates, Brick Joints and Wall Lamps on Balconies setting out needs to be read together