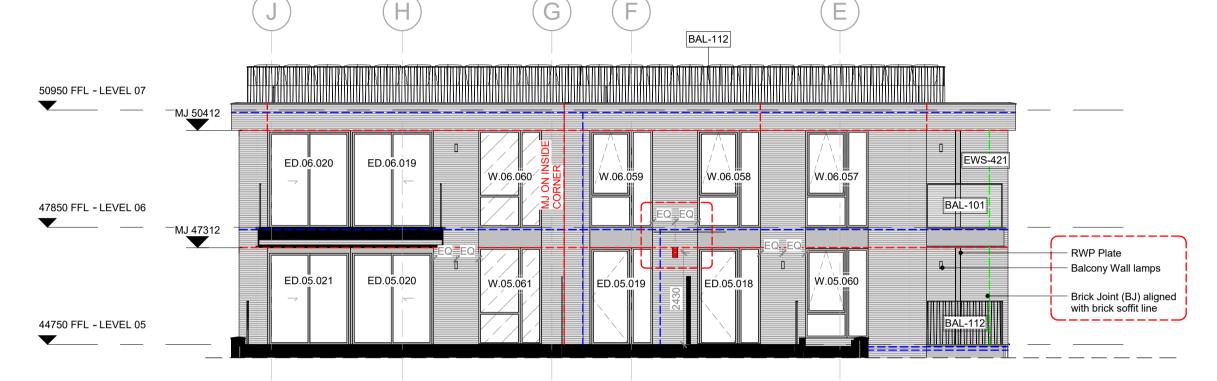

01 - South Block Upper Terrace Elevation

02 - South Block Mid Terrace Elevation

03 - South Block Lower level Elevation (Behind colonnade)

06 - South Block Lower level Elevation (Behind colonnade-opposite side)

balconies revised as per client change; General updates in line with

. Movement Joints on 'Inside Corners' setting out, refer to Reference Plans under 0010 Series. RWP Plates, Brick Joints and Wall Lamps on Balconies setting out needs to be read together

real position; Brick Joints/Wall Lamps/RWP plates have been incorporated on Balconies; Key and Notes have been updated, see

04 07.02.19 Lights added/deleted/moved as per client comments, see revision

03 12.12.18 Movement joints added as per Walsh drawings; Sliding doors into