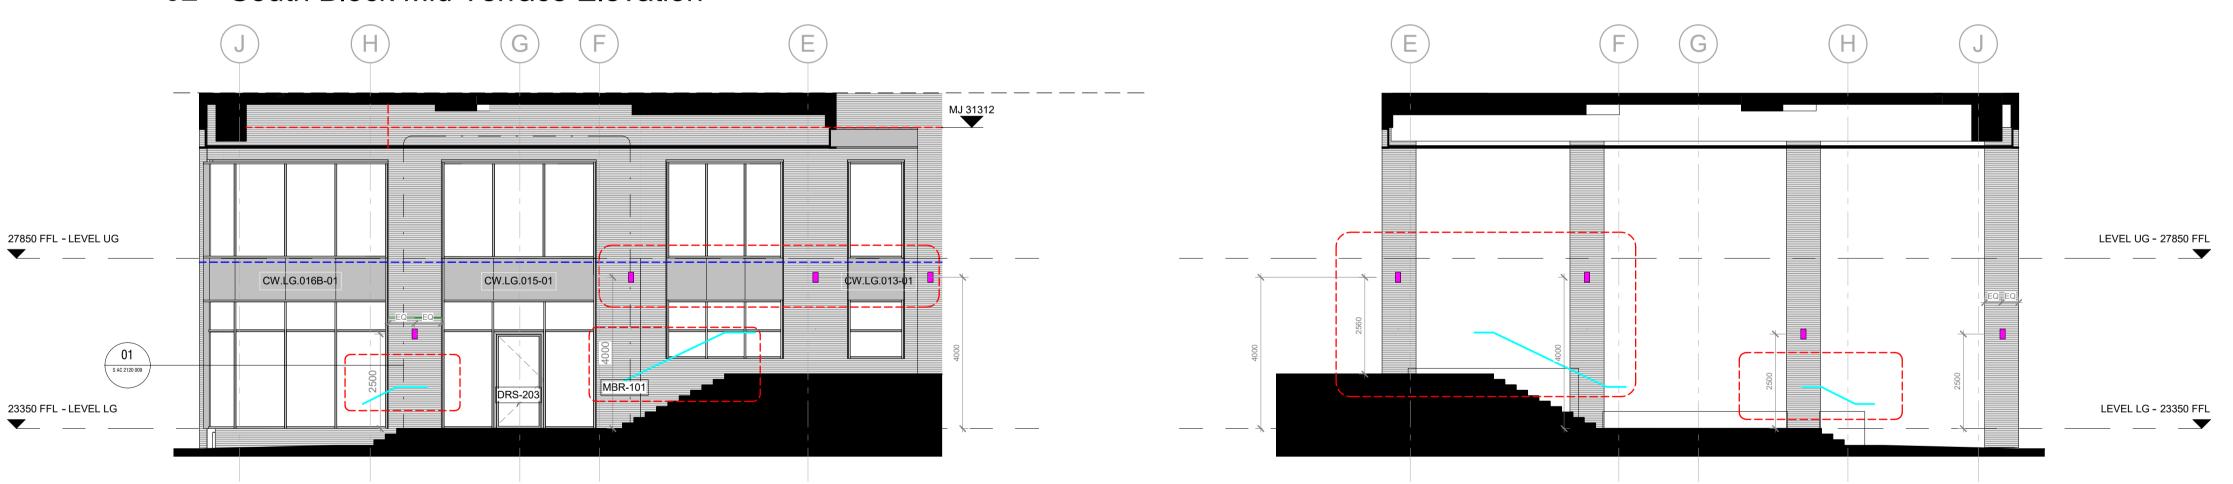

01 - South Block Upper Terrace Elevation

02 - South Block Mid Terrace Elevation

03 - South Block Lower level Elevation (Behind colonnade)

06 - South Block Lower level Elevation (Behind colonnade-opposite side)

balconies revised as per client change; General updates in line with

. Movement Joints on 'Inside Corners' setting out, refer to Reference Plans under 0010 Series. RWP Plates, Brick Joints and Wall Lamps on Balconies setting out needs to be read together