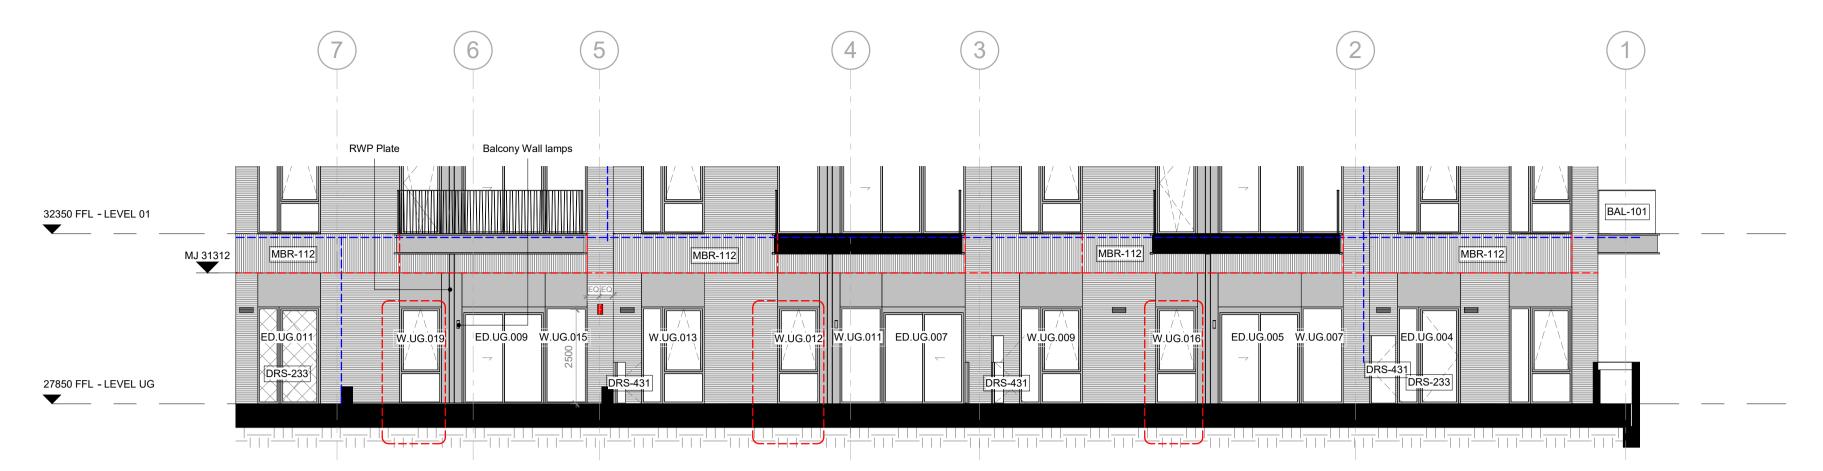

|   | following drawing series: |                                                                           |
|---|---------------------------|---------------------------------------------------------------------------|
|   | MBR - 101                 | Facing Brickwork Randers Tegl 160 Ultima                                  |
|   | MBR - 112                 | Facing Brickslip Soldier Course Randers Tegl 160 Ultima                   |
|   | BAL - 102                 | Frameless Glass Balustrade                                                |
|   | BAL - 112                 | Metal Balustrade RAL 9005 Matt                                            |
|   | EWS - 162                 | Metal Panel RAL 9005 Matt                                                 |
|   | EWS - 142                 | Metal Panel with Louvre RAL 9005 Matt                                     |
| _ | EWS - 201                 | Metal Panel Cladding. Penthouse                                           |
|   | EWS - 501                 | Metal Profile RAL 9005 Matt                                               |
|   | EXT - 302                 | Privacy Screens RAL 9005 Matt. Mesh and profile TBC by the employer.      |
|   | EWS - 721                 | White Render                                                              |
|   | AMW - 311/312             | Enclosure for services equipment RAL 9005 Matt. Profile TBC by the employ |
|   |                           | Fire Compartment. Refer to the Engineer's Drawings.                       |
|   |                           | Indicative Brick Movement Joint. TBC by Specialist.                       |
|   |                           | Indicative Brick Joint aligned with brick soffit on balconies.            |
|   |                           | Sparrow Nest Box W430 x H245 x D200 mm                                    |
|   |                           | Swift Nest Box W980 x H150 x D150 mm                                      |
|   |                           | Enclosed Bat Box (Large) W215 x H290 x D105 mm                            |
|   |                           | Wall Mounted Lamp 1869LM H265 mm Diameter 140 mm                          |
|   |                           | Wall Mounted Lamp 133LM H170 mm Diameter 70 mm                            |
|   |                           | Wall Mounted Lamp 733LM - Road Asymmetric - H265 mm Diameter 140 m        |
|   |                           | Wall Mounted , Lowe Pole 319LM H320 x W150 mm                             |
|   |                           | Wall Mounted Lamp on Balconies. Fixing point 2100 mm from FFL.            |
|   |                           | LED light strip integrated into metal handrails shown indicatively        |

04 07.02.19 Lights added/deleted/moved as per client comments, see revision clouds; LED strip incorporated on handrails, see revision clouds; bottom grilles have moved down, see revision clouds; MJ amended as per Client and Structural Engineer comments; Notes added on MJ in order to clarify real position; Brick Joints/Wall Lamps/RWP plates have been incorporated on Balconies; Key and Notes have been updated, see revision clouds; 3xD01A have been replaced on UG, see Rev.Clouds.

03 12.12.18 Movement joints added as per Walsh drawings; Sliding doors into balconies revised as per client change; General updates in line with updates on external openings.

02 16.02.18 General updates as per revision clouds, material key added to the elevations.