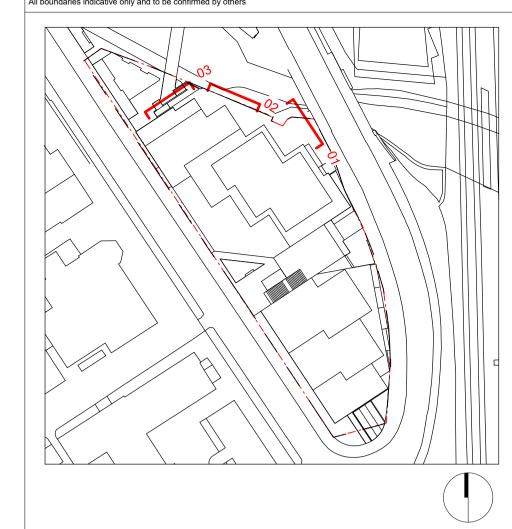

01 - North Block Canal side Upper Ground (Behind Planter)

02 - North Block Canal Side Employment Elevation

03 - North Block Canal Side Elevation (Behind Planter)

All dimensions are in mm unless otherwise stated
All dimensions to be verified on site before proceeding with the work
Any discrepancies to be notified in writing to Architect immediately
All boundaries indicative only and to be confirmed by others