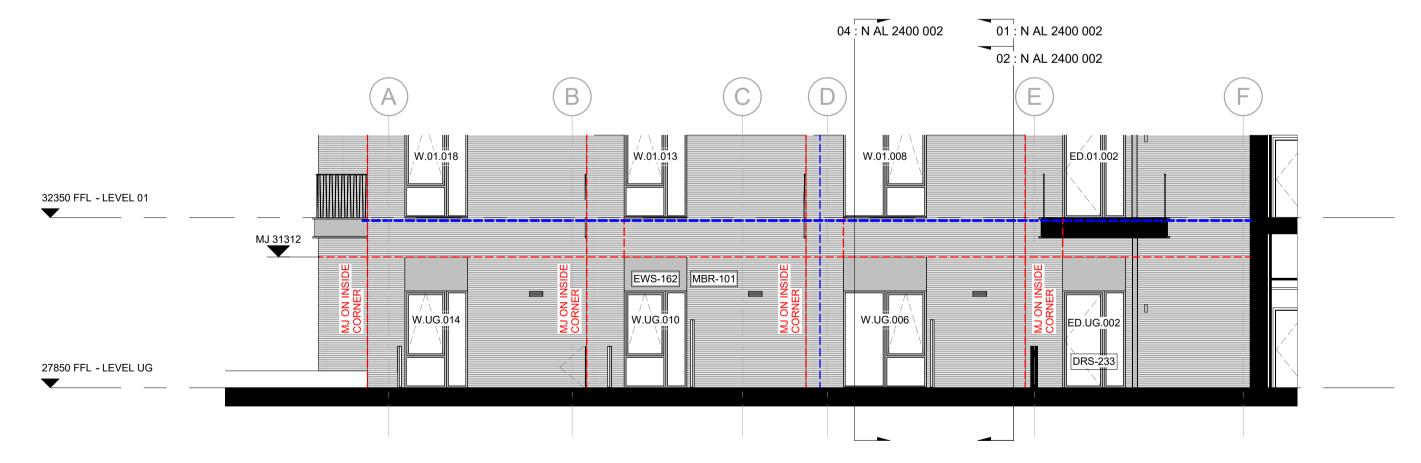

|   | following drawing series: |                                                                           |
|---|---------------------------|---------------------------------------------------------------------------|
|   | MBR - 101                 | Facing Brickwork Randers Tegl 160 Ultima                                  |
|   | MBR - 112                 | Facing Brickslip Soldier Course Randers Tegl 160 Ultima                   |
|   | BAL - 102                 | Frameless Glass Balustrade                                                |
|   | BAL - 112                 | Metal Balustrade RAL 9005 Matt                                            |
|   | EWS - 162                 | Metal Panel RAL 9005 Matt                                                 |
|   | EWS - 142                 | Metal Panel with Louvre RAL 9005 Matt                                     |
| _ | EWS - 201                 | Metal Panel Cladding. Penthouse                                           |
|   | EWS - 501                 | Metal Profile RAL 9005 Matt                                               |
|   | EXT - 302                 | Privacy Screens RAL 9005 Matt. Mesh and profile TBC by the employer.      |
|   | EWS - 721                 | White Render                                                              |
|   | AMW - 311/312             | Enclosure for services equipment RAL 9005 Matt. Profile TBC by the employ |
|   |                           | Fire Compartment. Refer to the Engineer's Drawings.                       |
|   |                           | Indicative Brick Movement Joint. TBC by Specialist.                       |
|   |                           | Indicative Brick Joint aligned with brick soffit on balconies.            |
|   |                           | Sparrow Nest Box W430 x H245 x D200 mm                                    |
|   |                           | Swift Nest Box W980 x H150 x D150 mm                                      |
|   |                           | Enclosed Bat Box (Large) W215 x H290 x D105 mm                            |
|   |                           | Wall Mounted Lamp 1869LM H265 mm Diameter 140 mm                          |
|   |                           | Wall Mounted Lamp 133LM H170 mm Diameter 70 mm                            |
|   |                           | Wall Mounted Lamp 733LM - Road Asymmetric - H265 mm Diameter 140 m        |
|   |                           | Wall Mounted , Lowe Pole 319LM H320 x W150 mm                             |
|   |                           | Wall Mounted Lamp on Balconies. Fixing point 2100 mm from FFL.            |
|   |                           | LED light strip integrated into metal handrails shown indicatively        |

04 07.02.19 Lights added/deleted/moved as per client comments, see revision clouds; LED strip incorporated on handrails, see revision clouds; bottom grilles have moved down, see revision clouds; MJ amended as per Client and Structural Engineer comments; Notes added on MJ in order to clarify real position; Brick Joints/Wall Lamps/RWP plates have been incorporated on Balconies; Key and Notes have been updated, see revision clouds; 3xD01A have been replaced on UG, see Rev.Clouds.

03 12.12.18 Movement joints added as per Walsh drawings; Sliding doors into balconies revised as per client change; General updates in line with updates on external openings.

02 16.02.18 General updates as per revision clouds, material key added to the elevations.