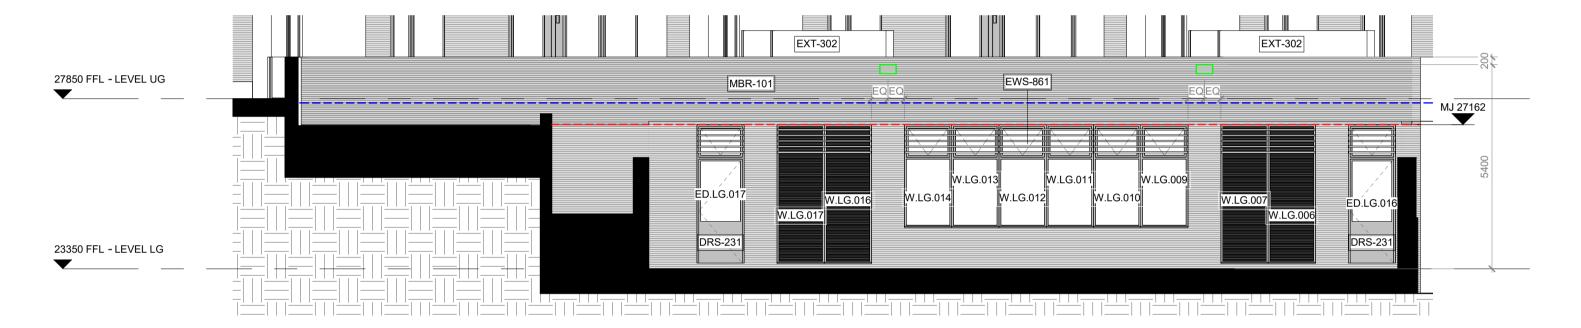

|   | following drawing series: |                                                                           |
|---|---------------------------|---------------------------------------------------------------------------|
|   | MBR - 101                 | Facing Brickwork Randers Tegl 160 Ultima                                  |
|   | MBR - 112                 | Facing Brickslip Soldier Course Randers Tegl 160 Ultima                   |
|   | BAL - 102                 | Frameless Glass Balustrade                                                |
|   | BAL - 112                 | Metal Balustrade RAL 9005 Matt                                            |
|   | EWS - 162                 | Metal Panel RAL 9005 Matt                                                 |
|   | EWS - 142                 | Metal Panel with Louvre RAL 9005 Matt                                     |
| _ | EWS - 201                 | Metal Panel Cladding. Penthouse                                           |
|   | EWS - 501                 | Metal Profile RAL 9005 Matt                                               |
|   | EXT - 302                 | Privacy Screens RAL 9005 Matt. Mesh and profile TBC by the employer.      |
|   | EWS - 721                 | White Render                                                              |
|   | AMW - 311/312             | Enclosure for services equipment RAL 9005 Matt. Profile TBC by the employ |
|   |                           | Fire Compartment. Refer to the Engineer's Drawings.                       |
|   |                           | Indicative Brick Movement Joint. TBC by Specialist.                       |
|   |                           | Indicative Brick Joint aligned with brick soffit on balconies.            |
|   |                           | Sparrow Nest Box W430 x H245 x D200 mm                                    |
|   |                           | Swift Nest Box W980 x H150 x D150 mm                                      |
|   |                           | Enclosed Bat Box (Large) W215 x H290 x D105 mm                            |
|   |                           | Wall Mounted Lamp 1869LM H265 mm Diameter 140 mm                          |
|   |                           | Wall Mounted Lamp 133LM H170 mm Diameter 70 mm                            |
|   |                           | Wall Mounted Lamp 733LM - Road Asymmetric - H265 mm Diameter 140 m        |
|   |                           | Wall Mounted , Lowe Pole 319LM H320 x W150 mm                             |
|   |                           | Wall Mounted Lamp on Balconies. Fixing point 2100 mm from FFL.            |
|   |                           | LED light strip integrated into metal handrails shown indicatively        |

04 07.02.19 Lights added/deleted/moved as per client comments, see revision clouds; LED strip incorporated on handrails, see revision clouds; bottom grilles have moved down, see revision clouds; MJ amended as per Client and Structural Engineer comments; Notes added on MJ in order to clarify real position; Brick Joints/Wall Lamps/RWP plates have been incorporated on Balconies; Key and Notes have been updated, see revision clouds; 3xD01A have been replaced on UG, see Rev.Clouds.

03 12.12.18 Movement joints added as per Walsh drawings; Sliding doors into balconies revised as per client change; General updates in line with updates on external openings.

02 16.02.18 General updates as per revision clouds, material key added to the elevations.