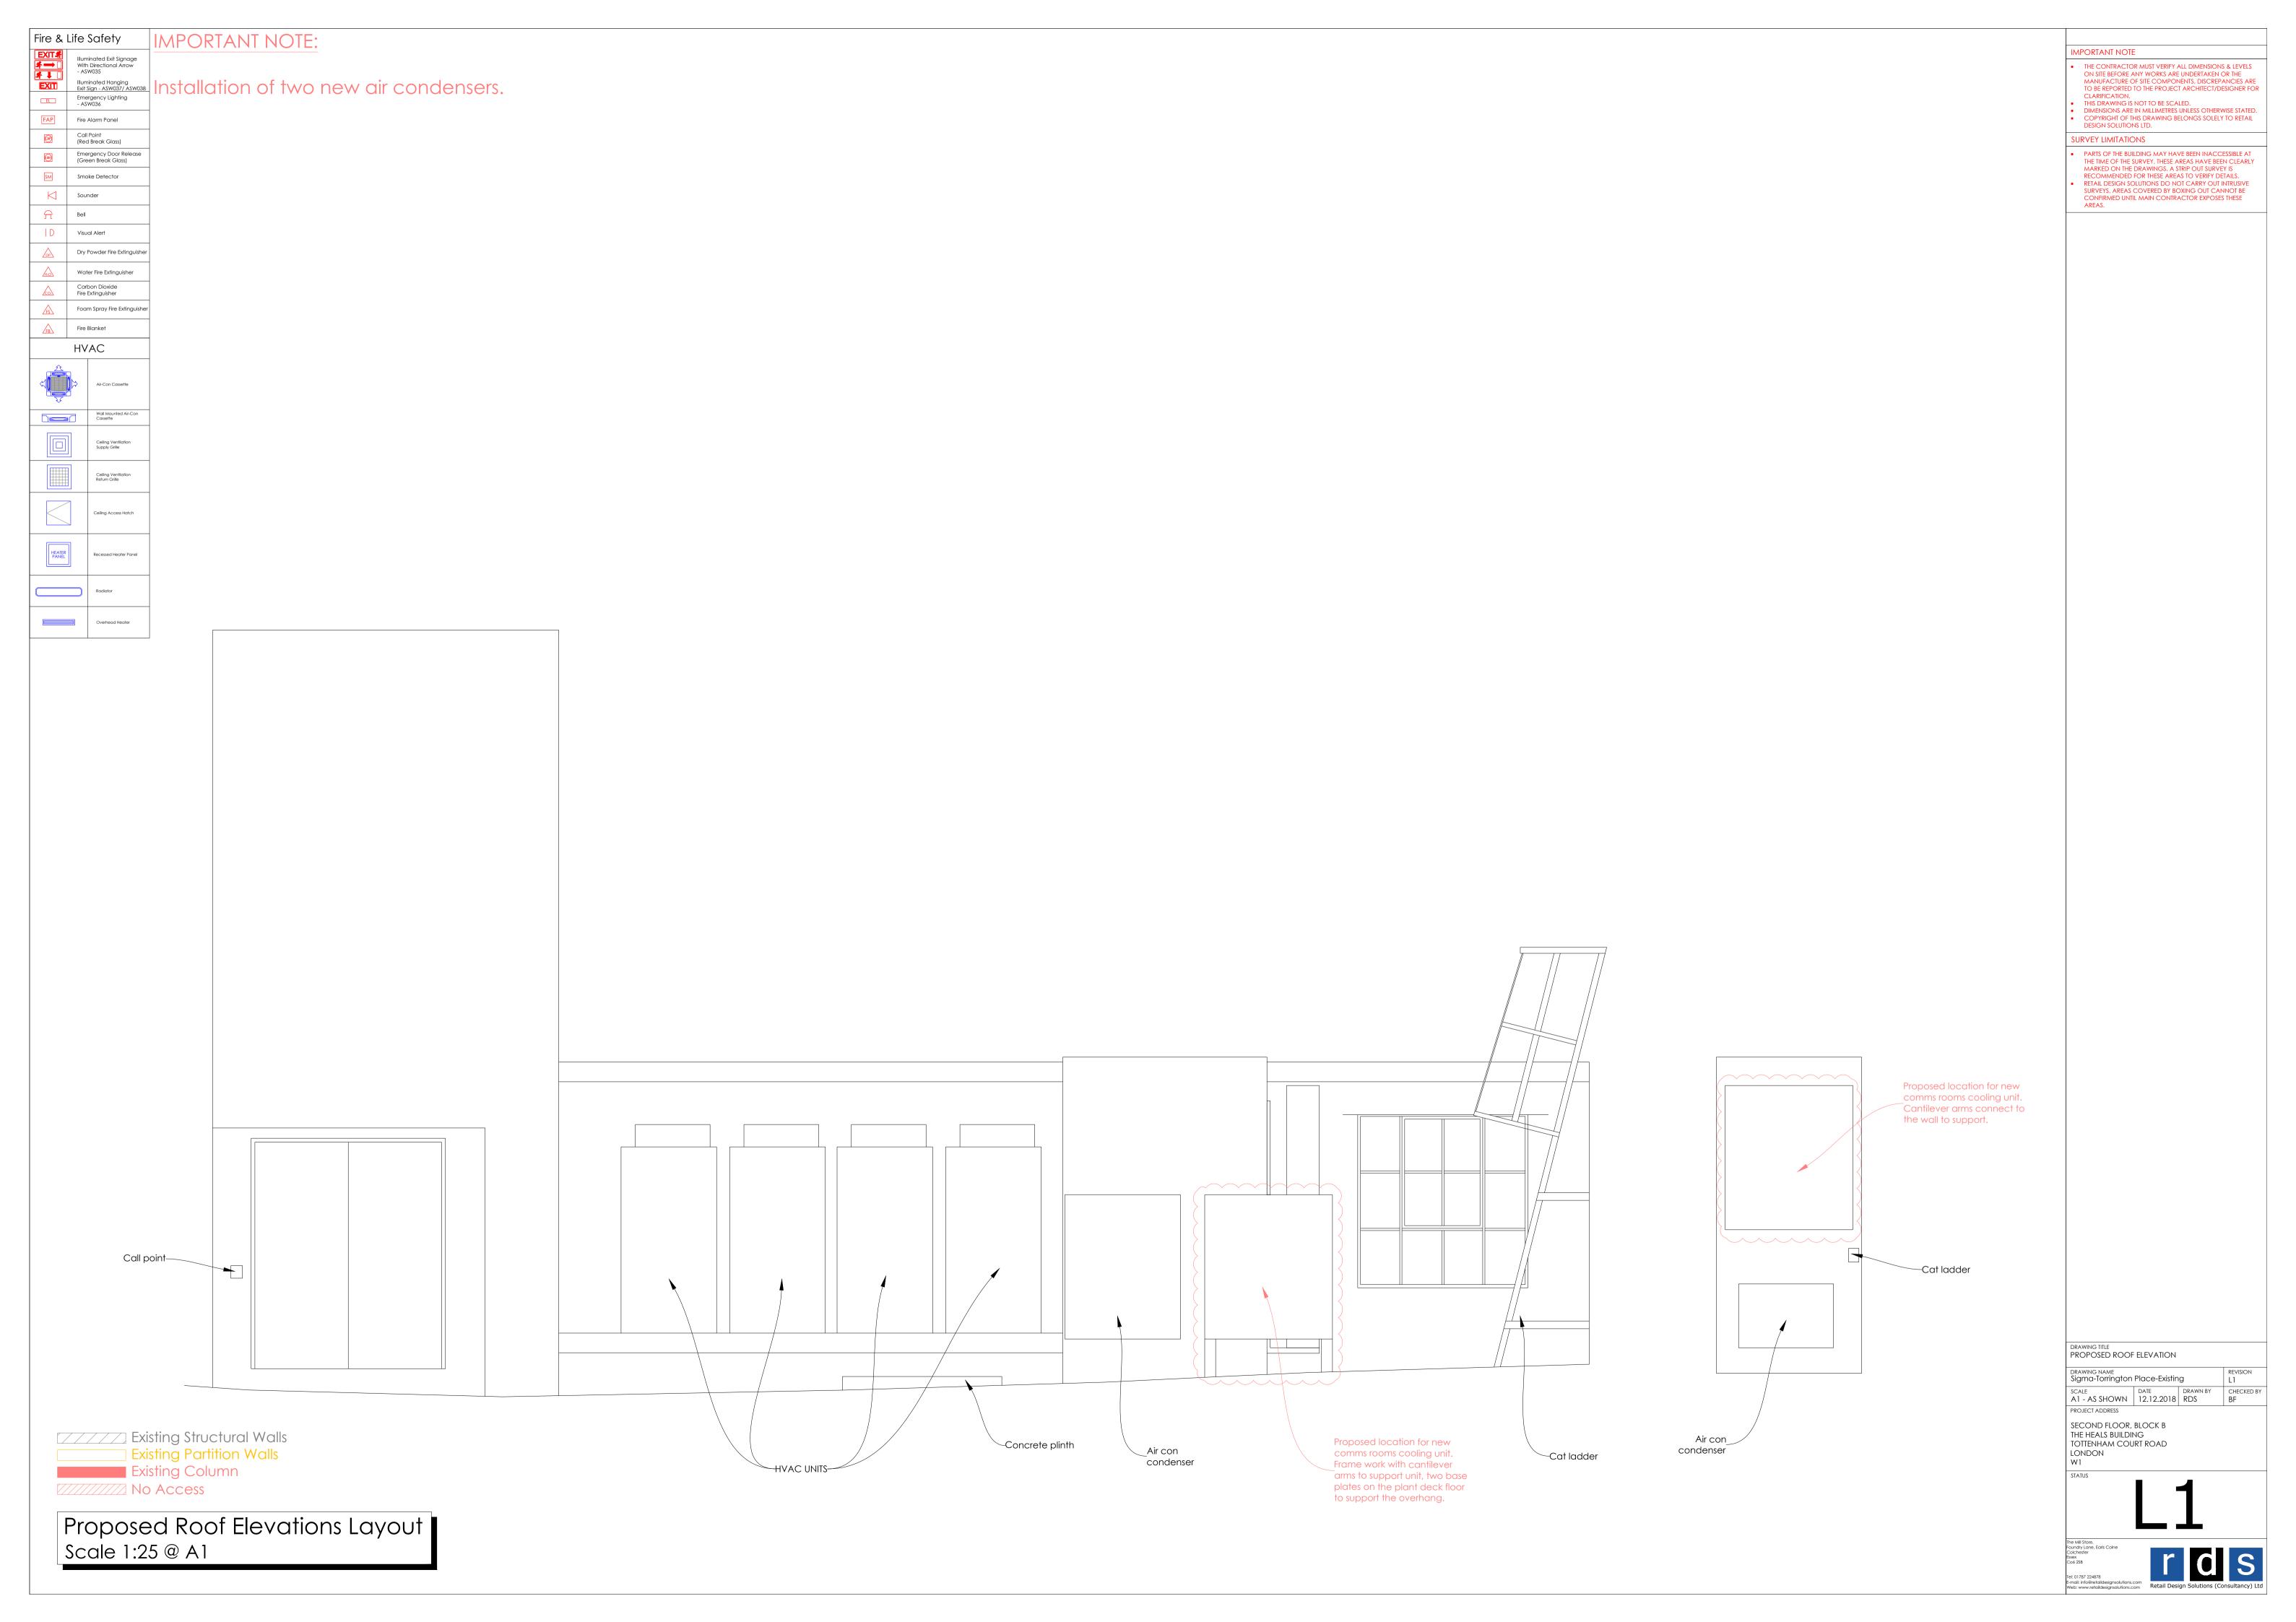

SECOND FLOOR, BLOCK B THE HEALS BUILDING TOTTENHAM COURT ROAD

IMPORTANT NOTE: | Illuminated Exit Signage With Directional Arrow - ASW035 | Illuminated Hanging Exit Sign - ASW037/ ASW038 | Emergency Lighting - ASW036 | Installation of two new air condensers. Total Gross Area -

41.6 sqm 447.8 sqft

THE CONTRACTOR MUST VERIFY ALL DIMENSIONS & LEVELS
ON SITE BEFORE ANY WORKS ARE UNDERTAKEN OR THE
MANUFACTURE OF SITE COMPONENTS, DISCREPANCIES ARE
TO BE REPORTED TO THE PROJECT ARCHITECT/DESIGNER FOR
CLARIFICATION.
THIS DRAWING IS NOT TO BE SCALED.
DIMENSIONS ARE IN MILLIMETRES UNLESS OTHERWISE STATED.
COPYRIGHT OF THIS DRAWING BELONGS SOLELY TO RETAIL
DESIGN SOLUTIONS LTD. SURVEY LIMITATIONS PARTS OF THE BUILDING MAY HAVE BEEN INACCESSIBLE AT THE TIME OF THE SURVEY. THESE AREAS HAVE BEEN CLEARLY MARKED ON THE DRAWINGS. A STRIP OUT SURVEY IS RECOMMENDED FOR THESE AREAS TO VERIFY DETAILS.

RETAIL DESIGN SOLUTIONS DO NOT CARRY OUT INTRUSIVE SURVEYS. AREAS COVERED BY BOXING OUT CANNOT BE CONFIRMED UNTIL MAIN CONTRACTOR EXPOSES THESE AREAS.

APORTANT NOTE

DRAWING TITLE PROPOSED ROOF GA DRAWING NAME Sigma-Torrington Place-Existing SCALE DATE DRAWN BY CHECKED BY A1 - AS SHOWN 12.12.2018 RDS BF

PROJECT ADDRESS SECOND FLOOR, BLOCK B
THE HEALS BUILDING
TOTTENHAM COURT ROAD
LONDON

Retail Design Solutions (Consultancy) Ltd

///////// No Access Proposed Roof GA Layout Scale 1:50 @ A1

Existing Structural Walls
Existing Partition Walls