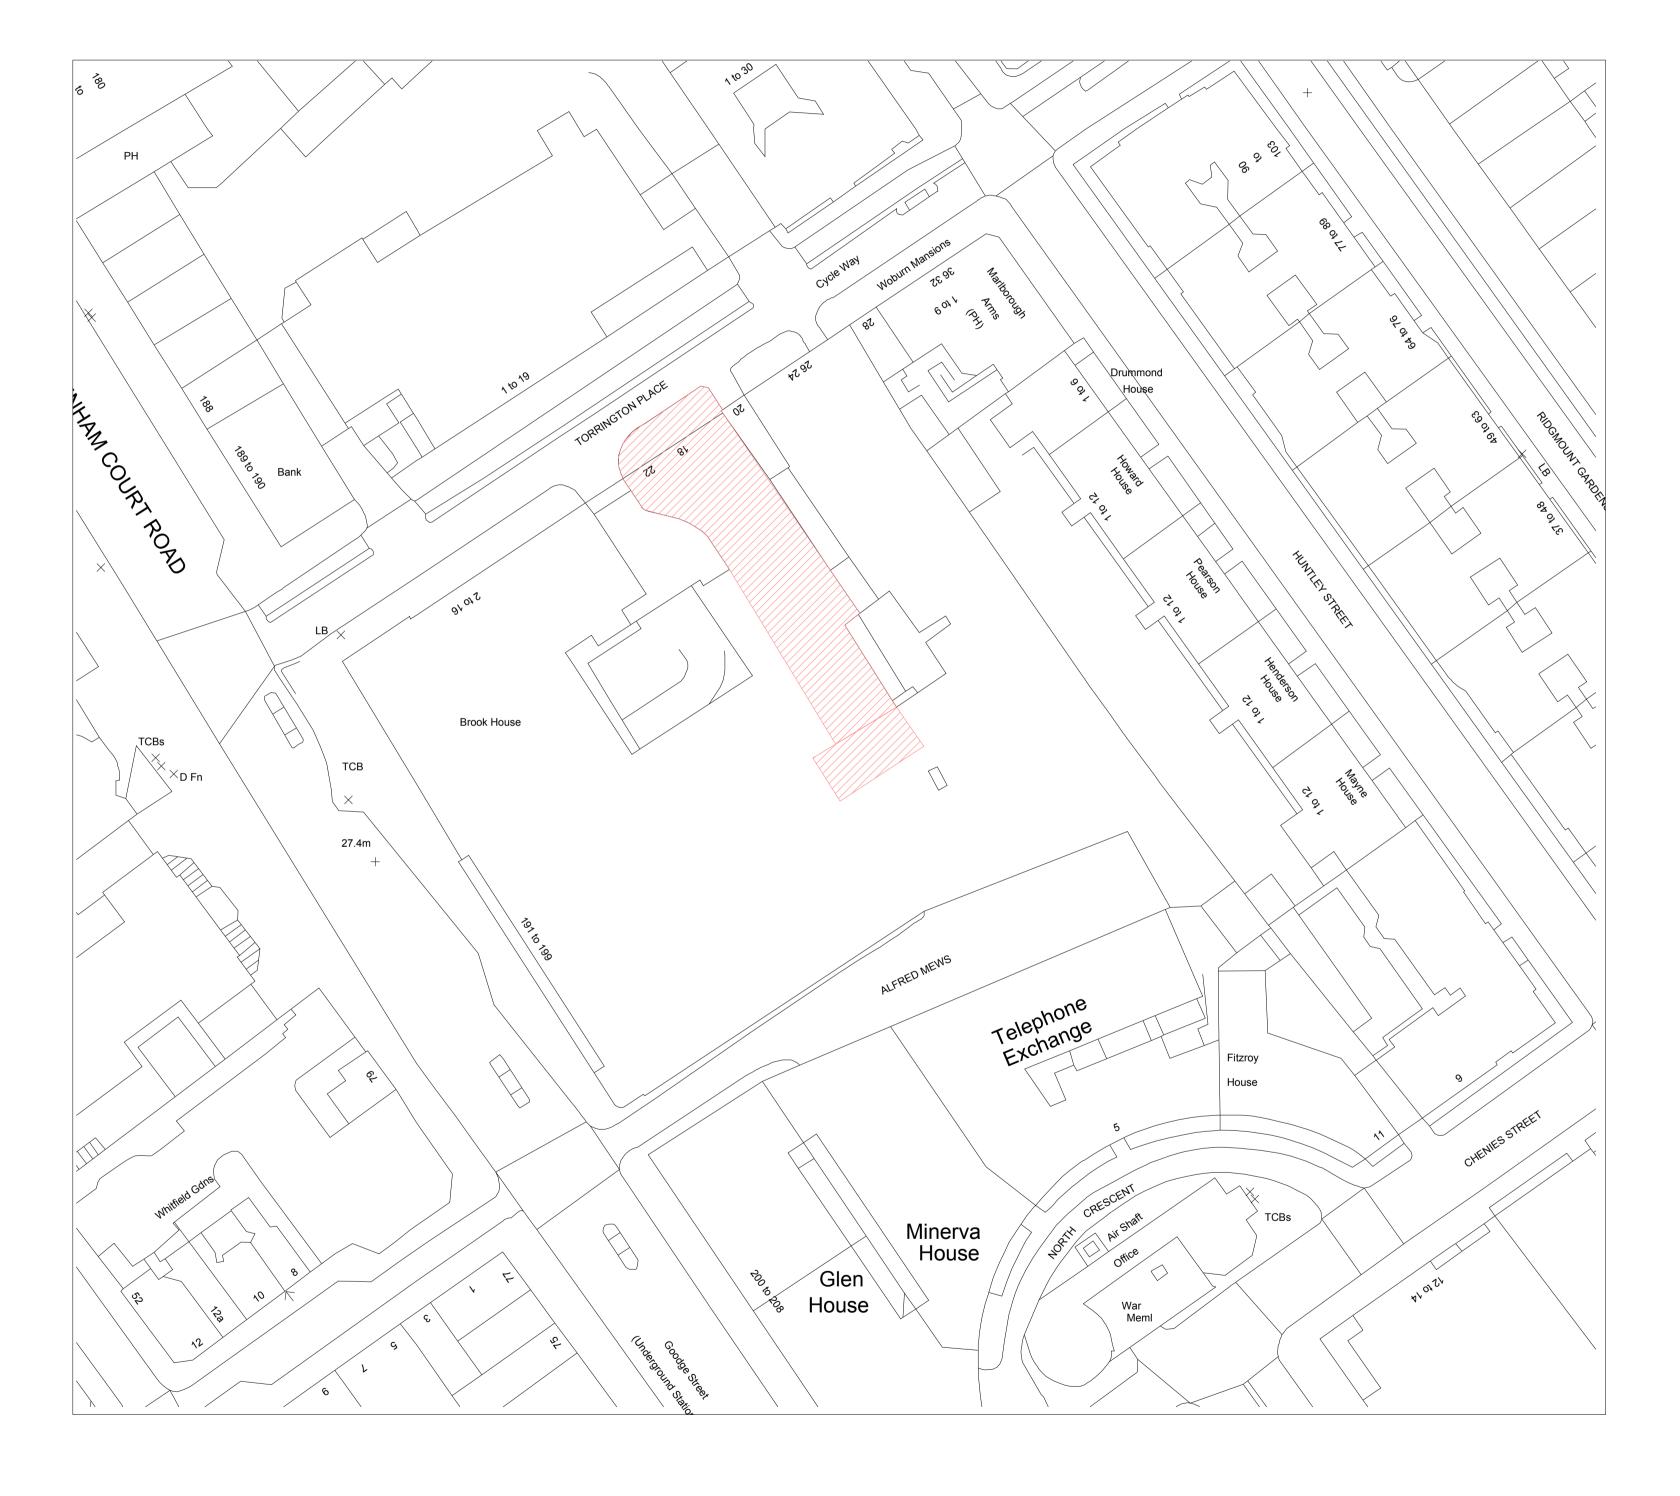

Existing Structural Walls
Existing Partition Walls Existing Column Mo Access

Location Plan Layout Scale 1:500 @ A1

IMPORTANT NOTE

THE CONTRACTOR MUST VERIFY ALL DIMENSIONS & LEVELS
ON SITE BEFORE ANY WORKS ARE UNDERTAKEN OR THE
MANUFACTURE OF SITE COMPONENTS, DISCREPANCIES ARE
TO BE REPORTED TO THE PROJECT ARCHITECT/DESIGNER FOR
CLARIFICATION.
THIS DRAWING IS NOT TO BE SCALED.

DIMENSIONS ARE IN MILLIMETRES UNLESS OTHERWISE STATED.
COPYRIGHT OF THIS DRAWING BELONGS SOLELY TO RETAIL
DESIGN SOLUTIONS LTD.

SURVEY LIMITATIONS

PARTS OF THE BUILDING MAY HAVE BEEN INACCESSIBLE AT THE TIME OF THE SURVEY. THESE AREAS HAVE BEEN CLEARLY MARKED ON THE DRAWINGS. A STRIP OUT SURVEY IS RECOMMENDED FOR THESE AREAS TO VERIFY DETAILS.

RETAIL DESIGN SOLUTIONS DO NOT CARRY OUT INTRUSIVE SURVEYS. AREAS COVERED BY BOXING OUT CANNOT BE CONFIRMED UNTIL MAIN CONTRACTOR EXPOSES THESE AREAS.

DRAWING TITLE
LOCATION PLAN

DRAWING NAME Sigma-Torrington Place-Existing

SCALE DATE DRAWN BY CHECKED BY A1 - AS SHOWN 12.12.2018 RDS BF

SECOND FLOOR, BLOCK B
THE HEALS BUILDING
TOTTENHAM COURT ROAD
LONDON
W1