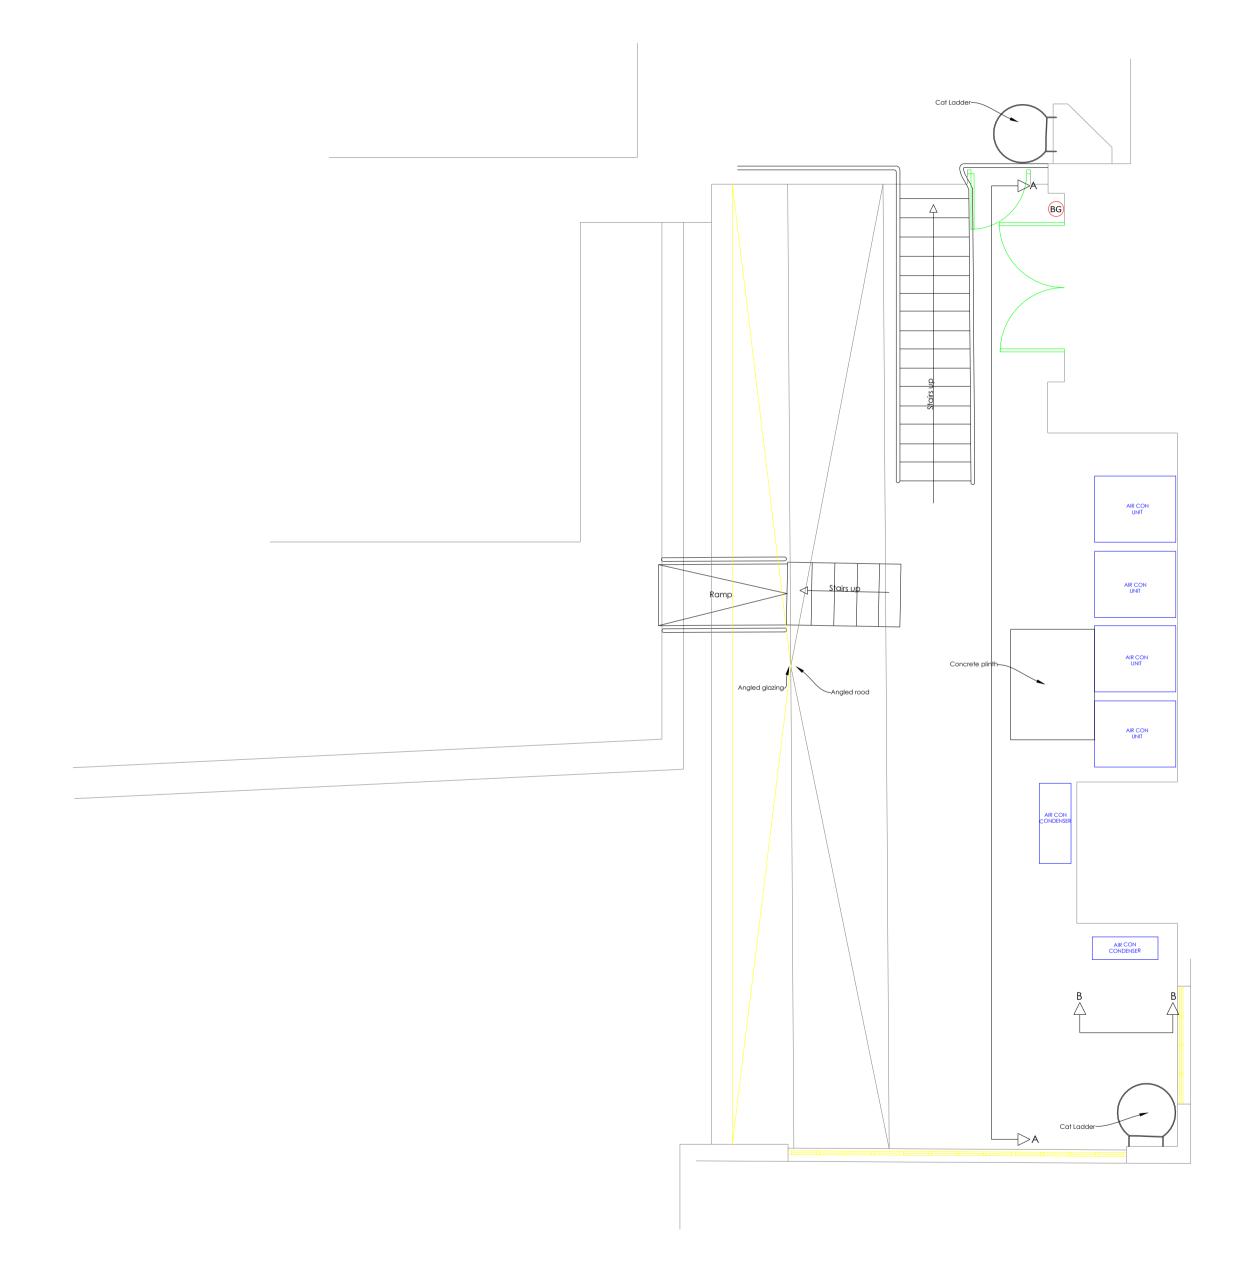

DRAWING TITLE EXISTING ROOF GA

DRAWING NAME Sigma-Torrington Place-Existing SCALE
A1 - AS SHOWN 12.12.2018 RDS BF

PROJECT ADDRESS

SECOND FLOOR, BLOCK B THE HEALS BUILDING TOTTENHAM COURT ROAD LONDON W1

Existing Structural Walls
Existing Partition Walls

Existing Column

Mo Access