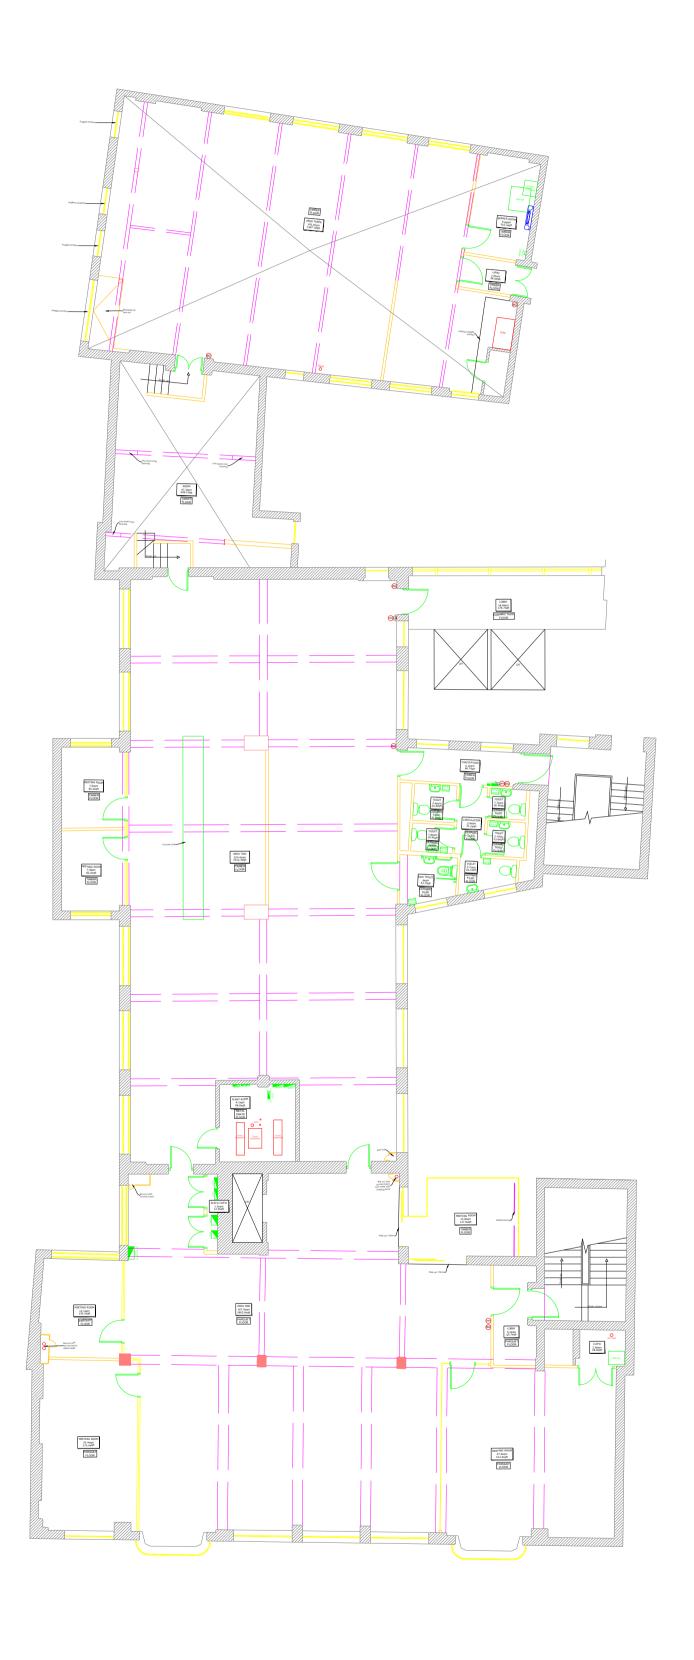

Total Gross Area -First Floor 832.1 sqm 8956.9 sqft

IMPORTANT NOTE

THE CONTRACTOR MUST VERIFY ALL DIMENSIONS & LEVELS
ON SITE BEFORE ANY WORKS ARE UNDERTAKEN OR THE
MANUFACTURE OF SITE COMPONENTS, DISCREPANCIES ARE
TO BE REPORTED TO THE PROJECT ARCHITECT/DESIGNER FOR
CLARIFICATION.
THIS DRAWING IS NOT TO BE SCALED.
DIMENSIONS ARE IN MILLIMETRES UNLESS OTHERWISE STATED.
COPYRIGHT OF THIS DRAWING BELONGS SOLELY TO RETAIL
DESIGN SOLUTIONS LTD.

DRAWING TITLE
EXISTING SECOND FLOOR BLOCK B GA

DRAWING NAME
Sigma-Torrington Place-Existing

SCALE
A1 - AS SHOWN
DATE
12.12.2018
RDS
REVISION
CHECKED BY
BF

SECOND FLOOR, BLOCK B
THE HEALS BUILDING
TOTTENHAM COURT ROAD
LONDON