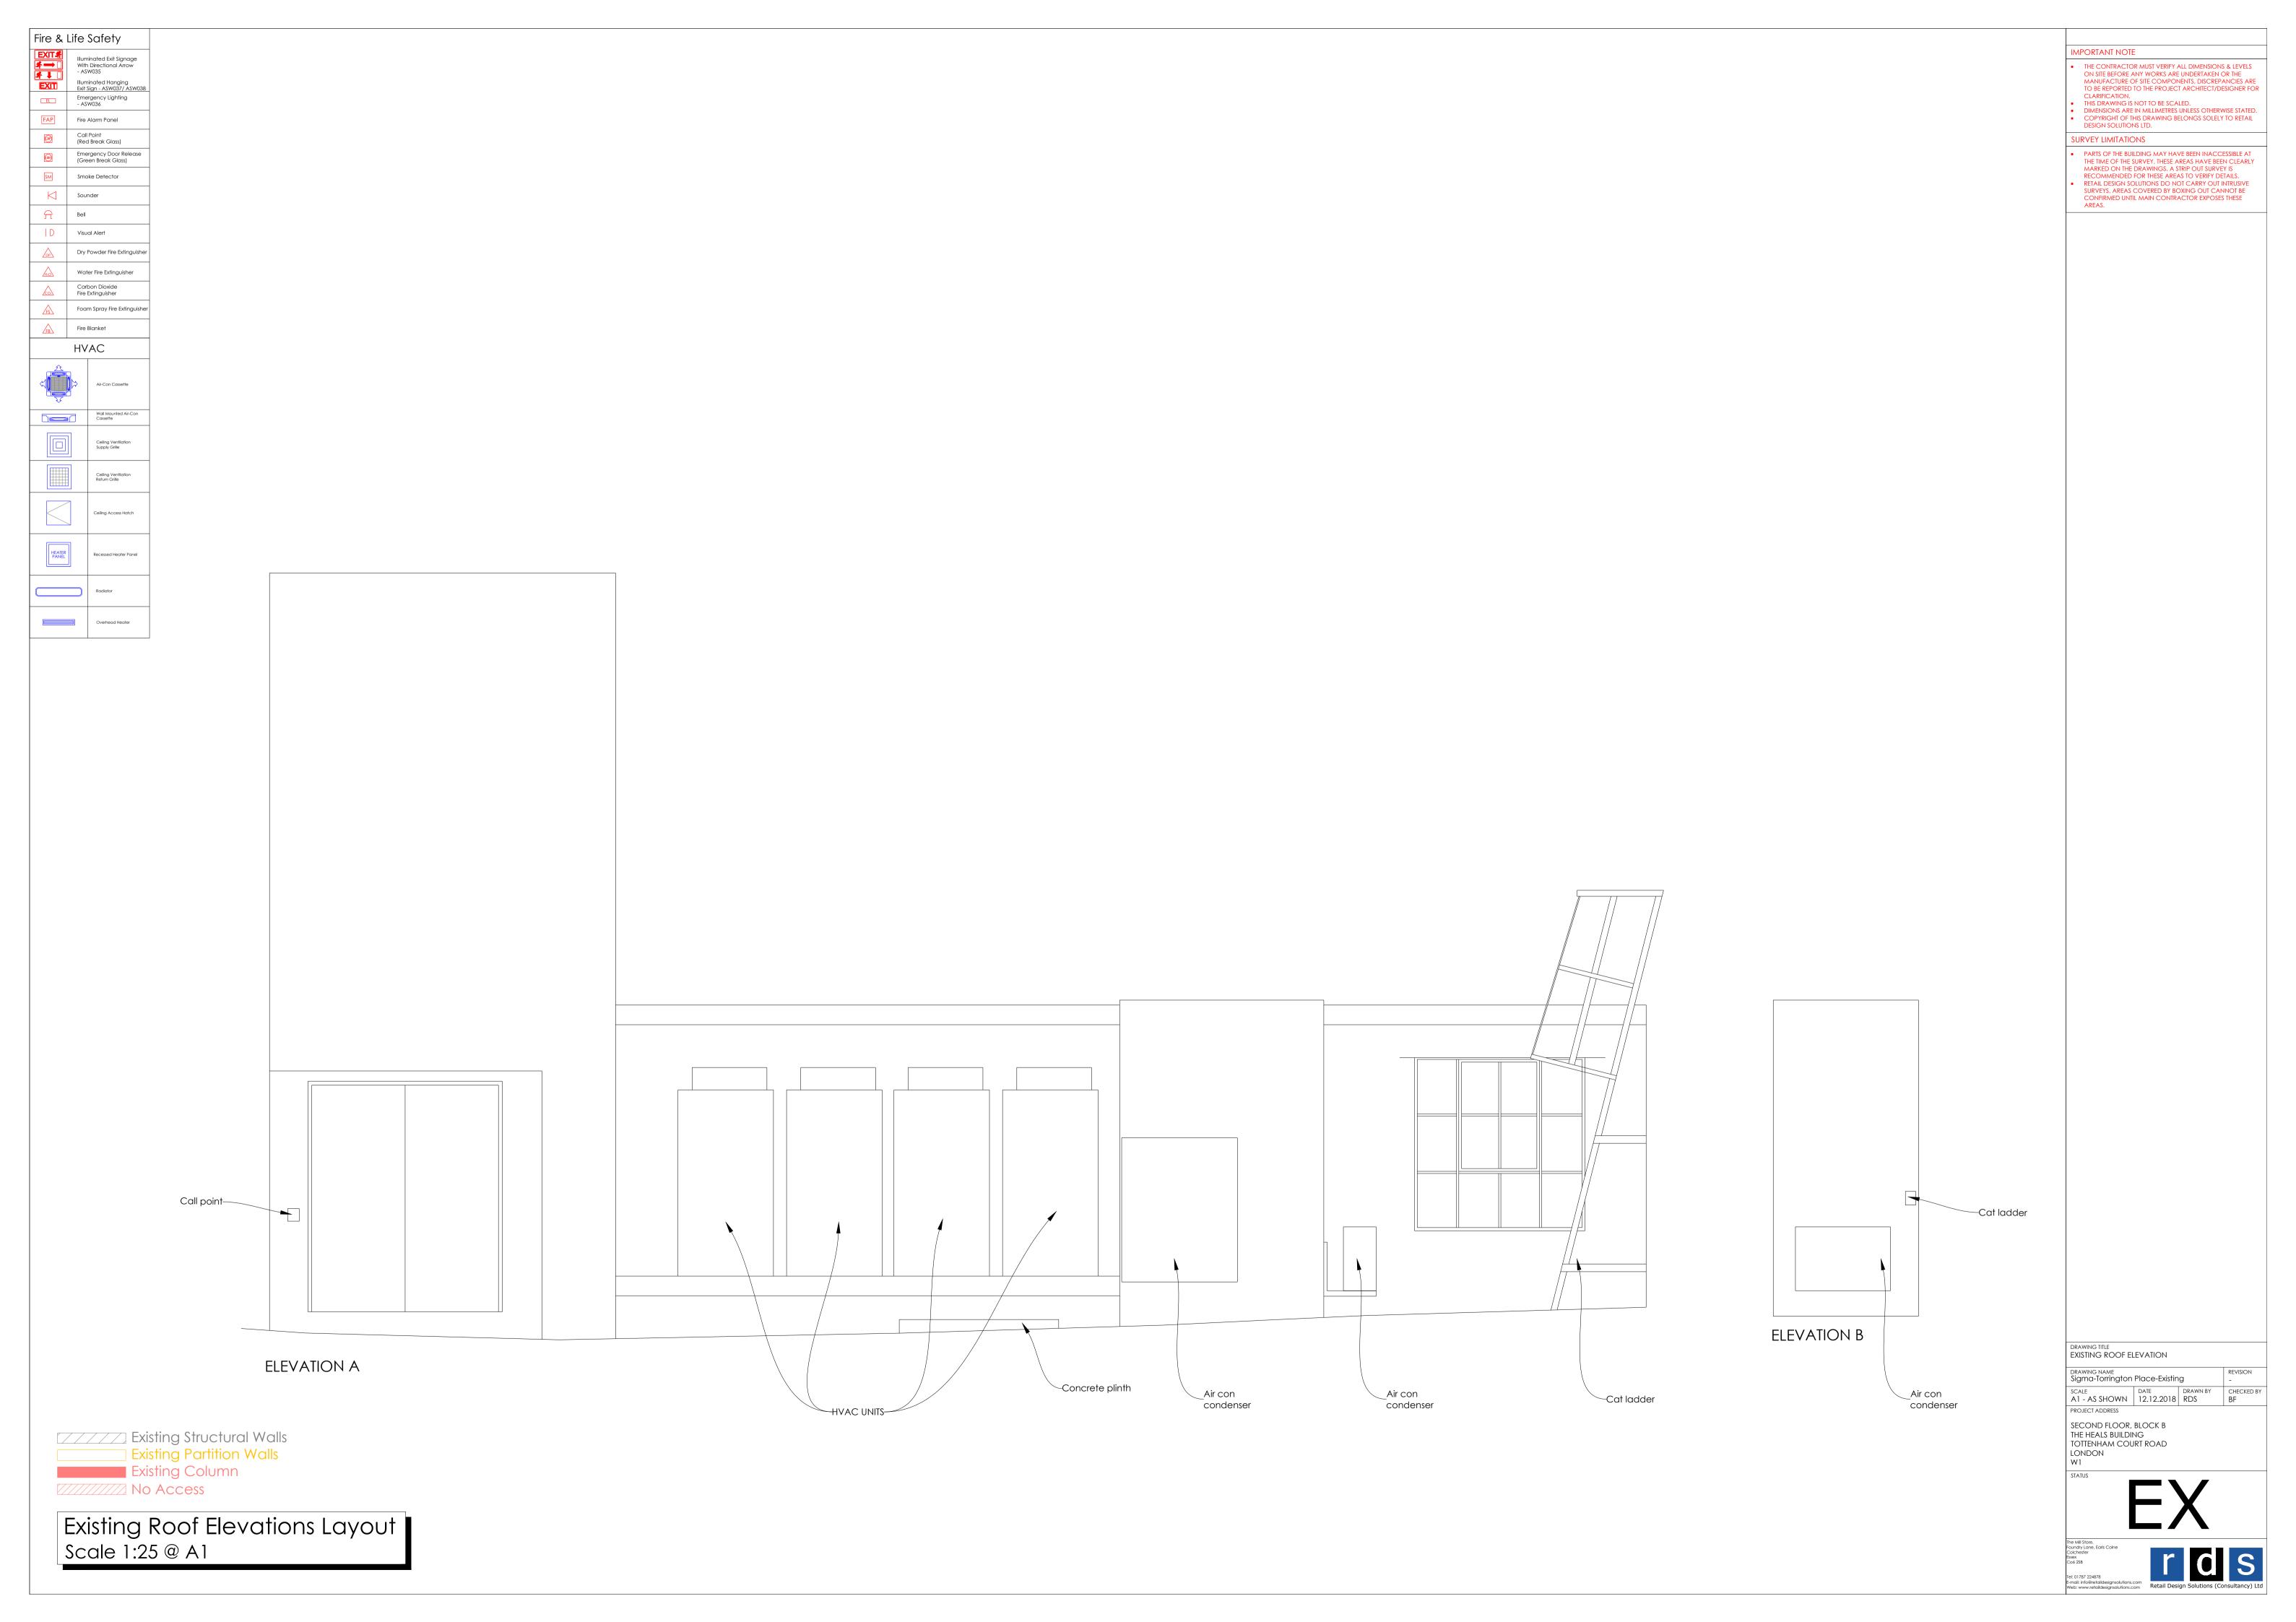

Fire & Life Safety | Illuminated Exit Signage | With Directional Arrow - ASW035 | Illuminated Hanging | Exit Sign - ASW037/ ASW038 FAP Fire Alarm Panel Call Point (Red Break Glass) Emergency Door Release (Green Break Glass) Smoke Detector Sounder ₽ell Visual Alert Dry Powder Fire Extinguisher Water Fire Extinguisher Carbon Dioxide Fire Extinguisher Foam Spray Fire Extinguisher Fire Blanket HVAC Wall Mounted Air-Con Cassette 

DRAWING TITLE EXISTING ROOF GA

DRAWING NAME Sigma-Torrington Place-Existing SCALE
A1 - AS SHOWN 12.12.2018 RDS BF

PROJECT ADDRESS

SECOND FLOOR, BLOCK B THE HEALS BUILDING TOTTENHAM COURT ROAD LONDON W1

Existing Structural Walls
Existing Partition Walls

Existing Column

Mo Access