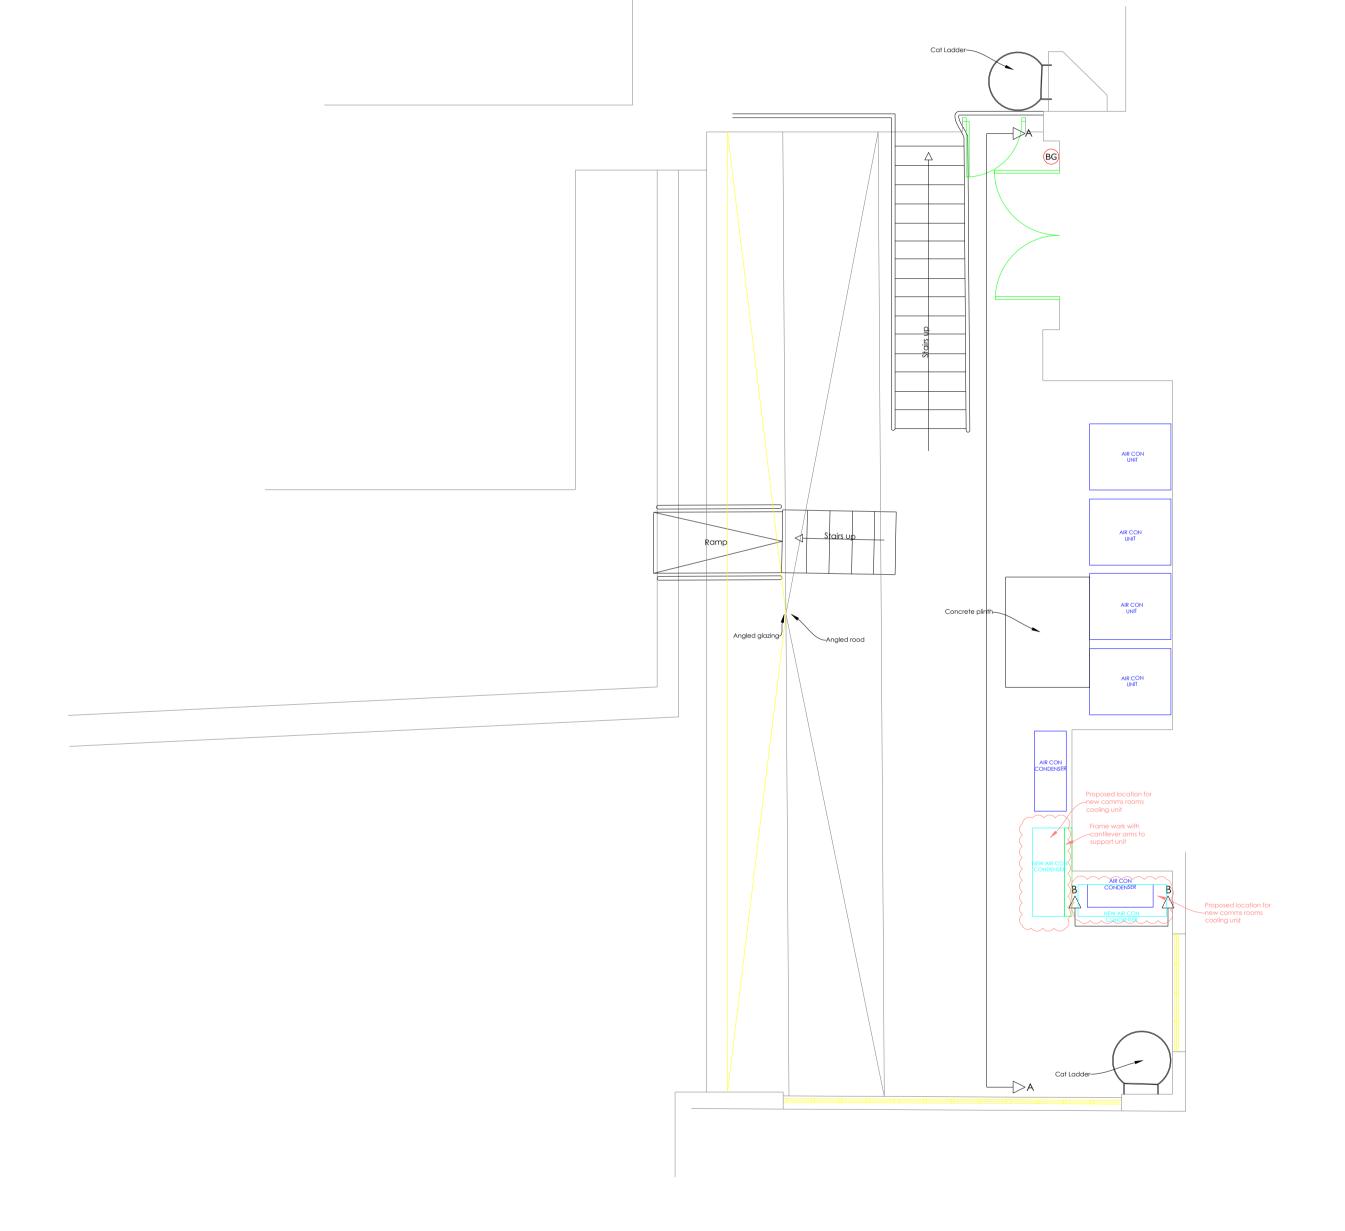

SECOND FLOOR, BLOCK B THE HEALS BUILDING TOTTENHAM COURT ROAD

IMPORTANT NOTE: | Illuminated Exit Signage With Directional Arrow - ASW035 | Illuminated Hanging Exit Sign - ASW037/ ASW038 | Emergency Lighting - ASW036 | Installation of two new air condensers. Total Gross Area -

41.6 sqm 447.8 sqft

THE CONTRACTOR MUST VERIFY ALL DIMENSIONS & LEVELS
ON SITE BEFORE ANY WORKS ARE UNDERTAKEN OR THE
MANUFACTURE OF SITE COMPONENTS, DISCREPANCIES ARE
TO BE REPORTED TO THE PROJECT ARCHITECT/DESIGNER FOR
CLARIFICATION.
THIS DRAWING IS NOT TO BE SCALED.
DIMENSIONS ARE IN MILLIMETRES UNLESS OTHERWISE STATED.
COPYRIGHT OF THIS DRAWING BELONGS SOLELY TO RETAIL
DESIGN SOLUTIONS LTD. SURVEY LIMITATIONS PARTS OF THE BUILDING MAY HAVE BEEN INACCESSIBLE AT THE TIME OF THE SURVEY. THESE AREAS HAVE BEEN CLEARLY MARKED ON THE DRAWINGS. A STRIP OUT SURVEY IS RECOMMENDED FOR THESE AREAS TO VERIFY DETAILS.

RETAIL DESIGN SOLUTIONS DO NOT CARRY OUT INTRUSIVE SURVEYS. AREAS COVERED BY BOXING OUT CANNOT BE CONFIRMED UNTIL MAIN CONTRACTOR EXPOSES THESE AREAS.

APORTANT NOTE

DRAWING TITLE PROPOSED ROOF GA DRAWING NAME Sigma-Torrington Place-Existing SCALE DATE DRAWN BY CHECKED BY A1 - AS SHOWN 12.12.2018 RDS BF

PROJECT ADDRESS SECOND FLOOR, BLOCK B
THE HEALS BUILDING
TOTTENHAM COURT ROAD
LONDON

Retail Design Solutions (Consultancy) Ltd

///////// No Access Proposed Roof GA Layout Scale 1:50 @ A1

Existing Structural Walls
Existing Partition Walls