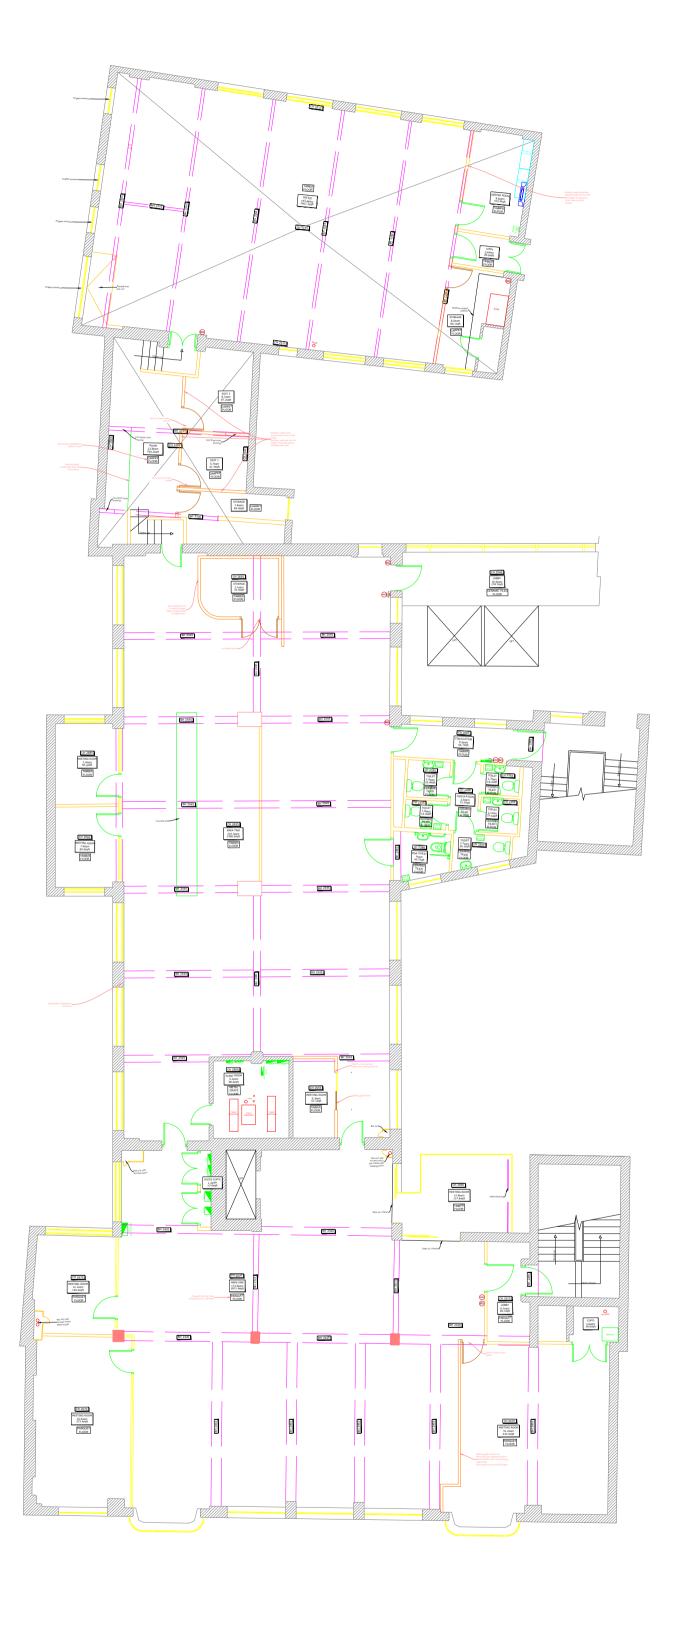

DRAWING TITLE
EXISTING SECOND FLOOR BLOCK B GA

DRAWING NAME
Sigma-Torrington Place-Existing

SCALE
A1 - AS SHOWN
DATE
12.12.2018
RDS
REVISION
CHECKED BY
BF

SECOND FLOOR, BLOCK B
THE HEALS BUILDING
TOTTENHAM COURT ROAD
LONDON

Total Gross Area -First Floor 832.1 sqm 8956.9 sqft

IMPORTANT NOTE

THE CONTRACTOR MUST VERIFY ALL DIMENSIONS & LEVELS
ON SITE BEFORE ANY WORKS ARE UNDERTAKEN OR THE
MANUFACTURE OF SITE COMPONENTS, DISCREPANCIES ARE
TO BE REPORTED TO THE PROJECT ARCHITECT/DESIGNER FOR
CLARIFICATION.
THIS DRAWING IS NOT TO BE SCALED.
DIMENSIONS ARE IN MILLIMETRES UNLESS OTHERWISE STATED.
COPYRIGHT OF THIS DRAWING BELONGS SOLELY TO RETAIL
DESIGN SOLUTIONS LTD.

SURVEY LIMITATIONS

PARTS OF THE BUILDING MAY HAVE BEEN INACCESSIBLE AT THE TIME OF THE SURVEY. THESE AREAS HAVE BEEN CLEARLY MARKED ON THE DRAWINGS. A STRIP OUT SURVEY IS RECOMMENDED FOR THESE AREAS TO VERIFY DETAILS.
RETAIL DESIGN SOLUTIONS DO NOT CARRY OUT INTRUSIVE SURVEYS. AREAS COVERED BY BOXING OUT CANNOT BE CONFIRMED UNTIL MAIN CONTRACTOR EXPOSES THESE AREAS.