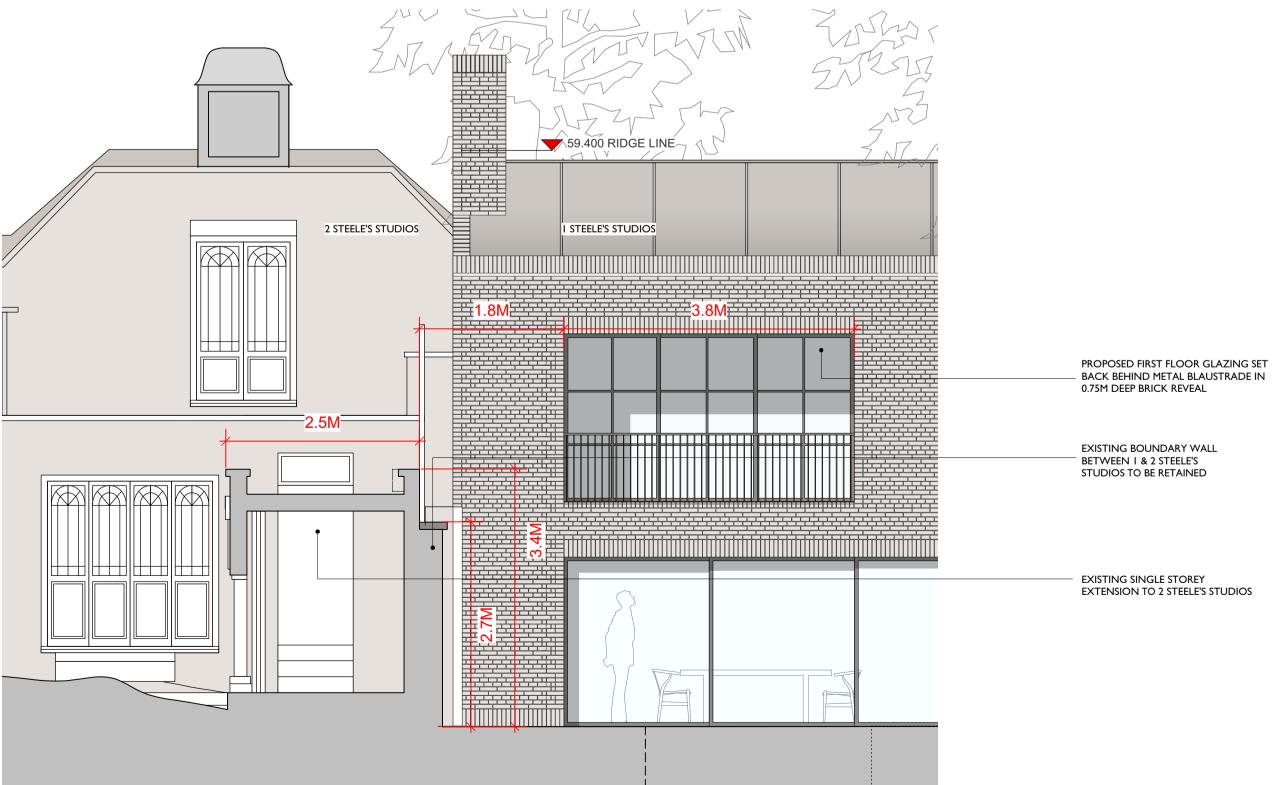

SECTION BB - DETAIL THROUGH BOUNDARY WALL SCALE 1:50 @A1 1:100@A3

SCALE (METRES)

SECTION EE - DETAIL THROUGH BOUNDARY WALL SCALE 1:50 @A1 1:100@A3

**REVISIONS:** A-A

NOTES:

PROJECT:

I STEELE'S STUDIOS

DRAWING TITLE: OVERLOOKING ANALYSIS - BOUNDARY WALL BETWEEN NO. 1 & 2 STEELE'S STUDIOS