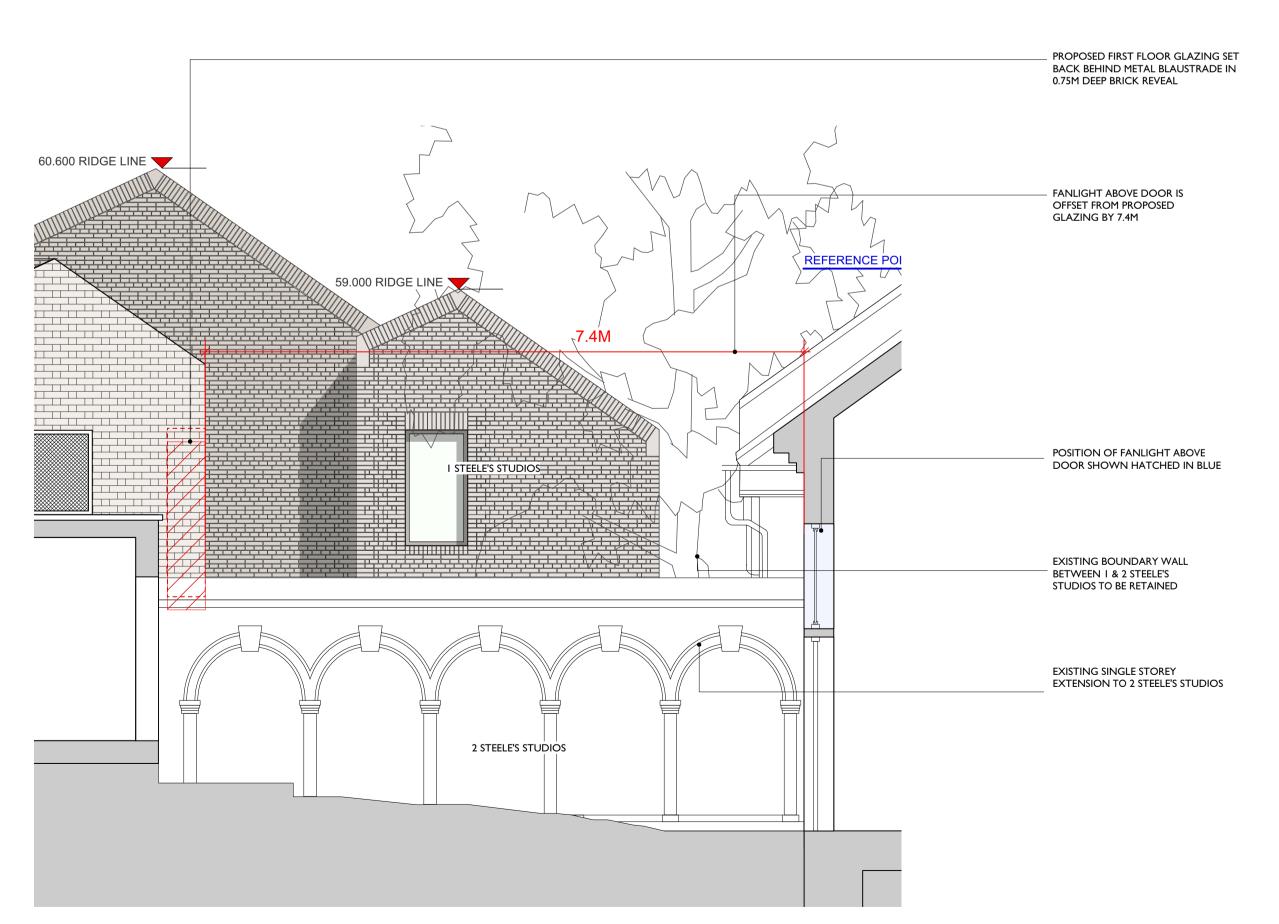

SECTION BB - DETAIL THROUGH BOUNDARY WALL SCALE 1:50 @A1 1:100@A3

SCALE (METRES)

SECTION EE - DETAIL THROUGH BOUNDARY WALL SCALE 1:50 @A1 1:100@A3

**REVISIONS:** A-A

NOTES:

PROJECT:

I STEELE'S STUDIOS

DRAWING TITLE: OVERLOOKING ANALYSIS - BOUNDARY WALL BETWEEN NO. 1 & 2 STEELE'S STUDIOS