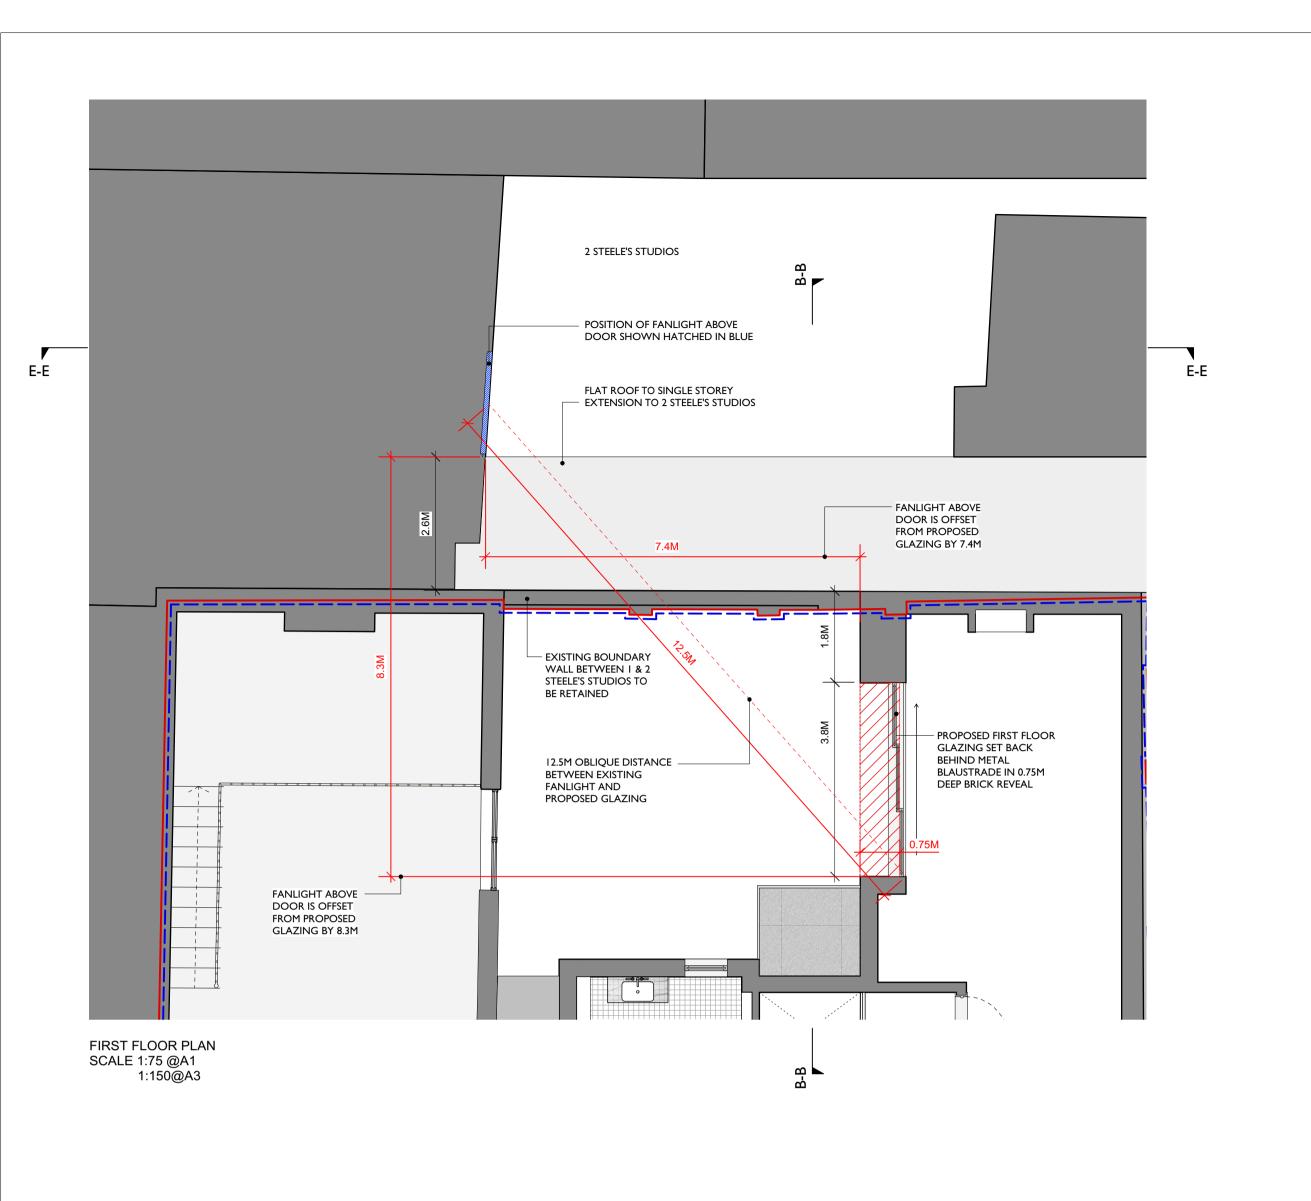

SECTION BB - DETAIL THROUGH BOUNDARY WALL SCALE 1:50 @A1 1:100@A3

SCALE (METRES)

SECTION EE - DETAIL THROUGH BOUNDARY WALL SCALE 1:50 @A1 1:100@A3

**REVISIONS:** A-A

NOTES:

PROJECT:

I STEELE'S STUDIOS

DRAWING TITLE: OVERLOOKING ANALYSIS - BOUNDARY WALL BETWEEN NO. 1 & 2 STEELE'S STUDIOS