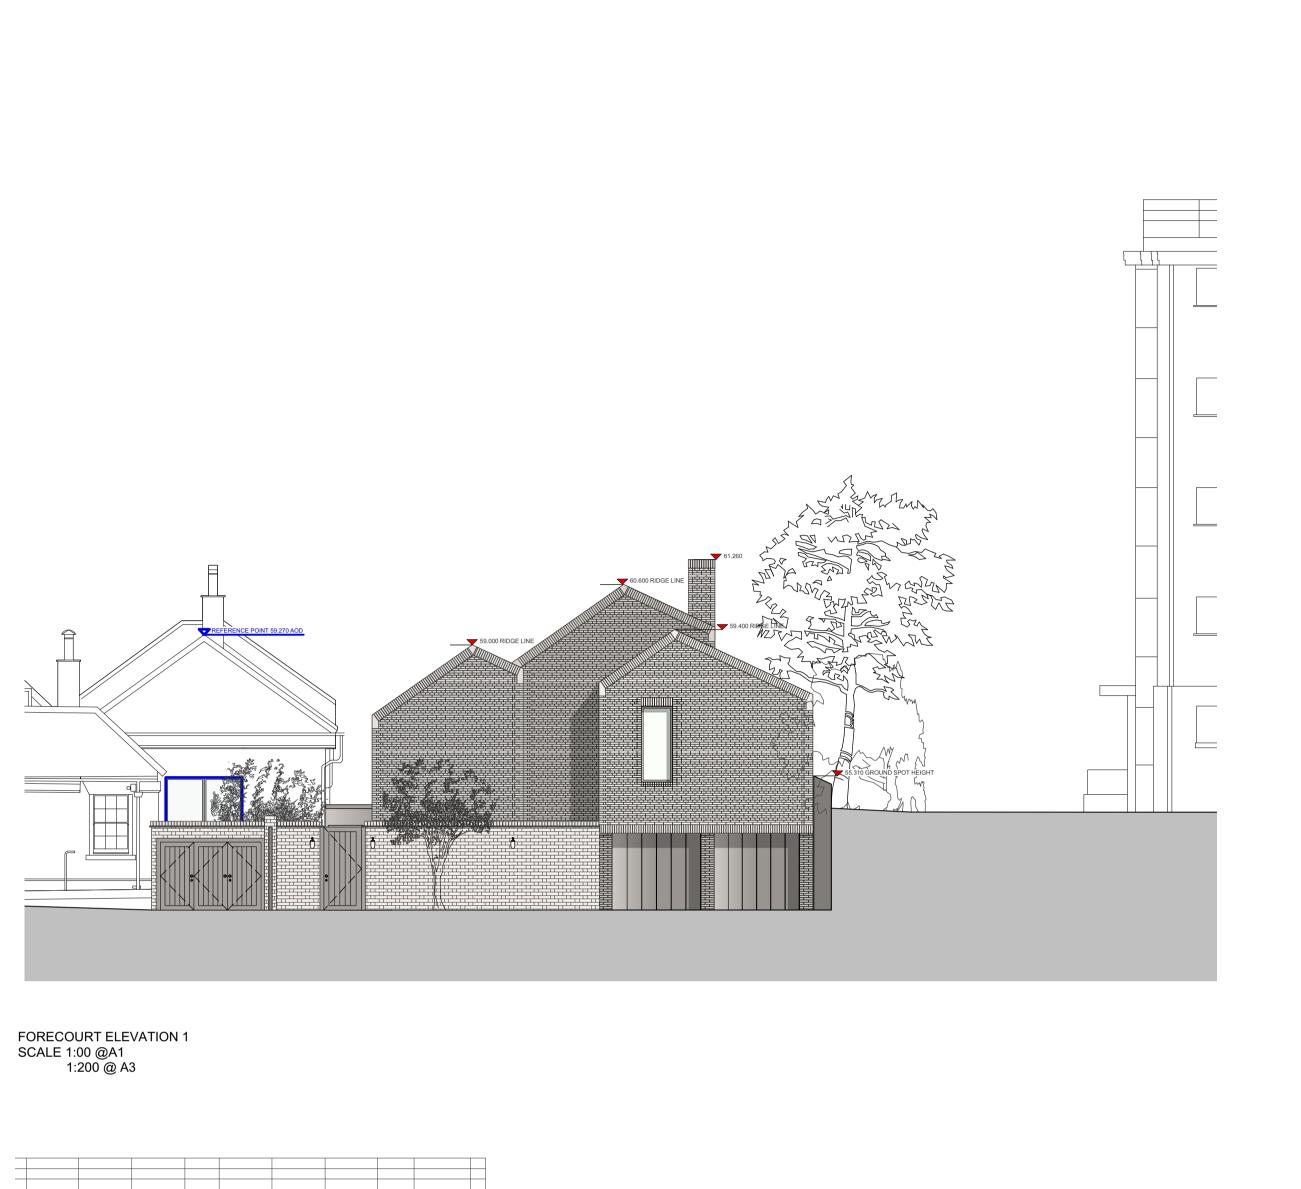

NOTES:

REVISIONS:

FORECOURT ELEVATION 4 SCALE 1:00 @A1 1:200 @ A3

PROJECT: I STEELE'S STUDIOS

DRAWING TITLE: PROPOSED FORECOURT ELEVATIONS

status: **PLANNING** 

NOTE:

Do not scale from the drawing. Any discrepancies to be reported to the architect.