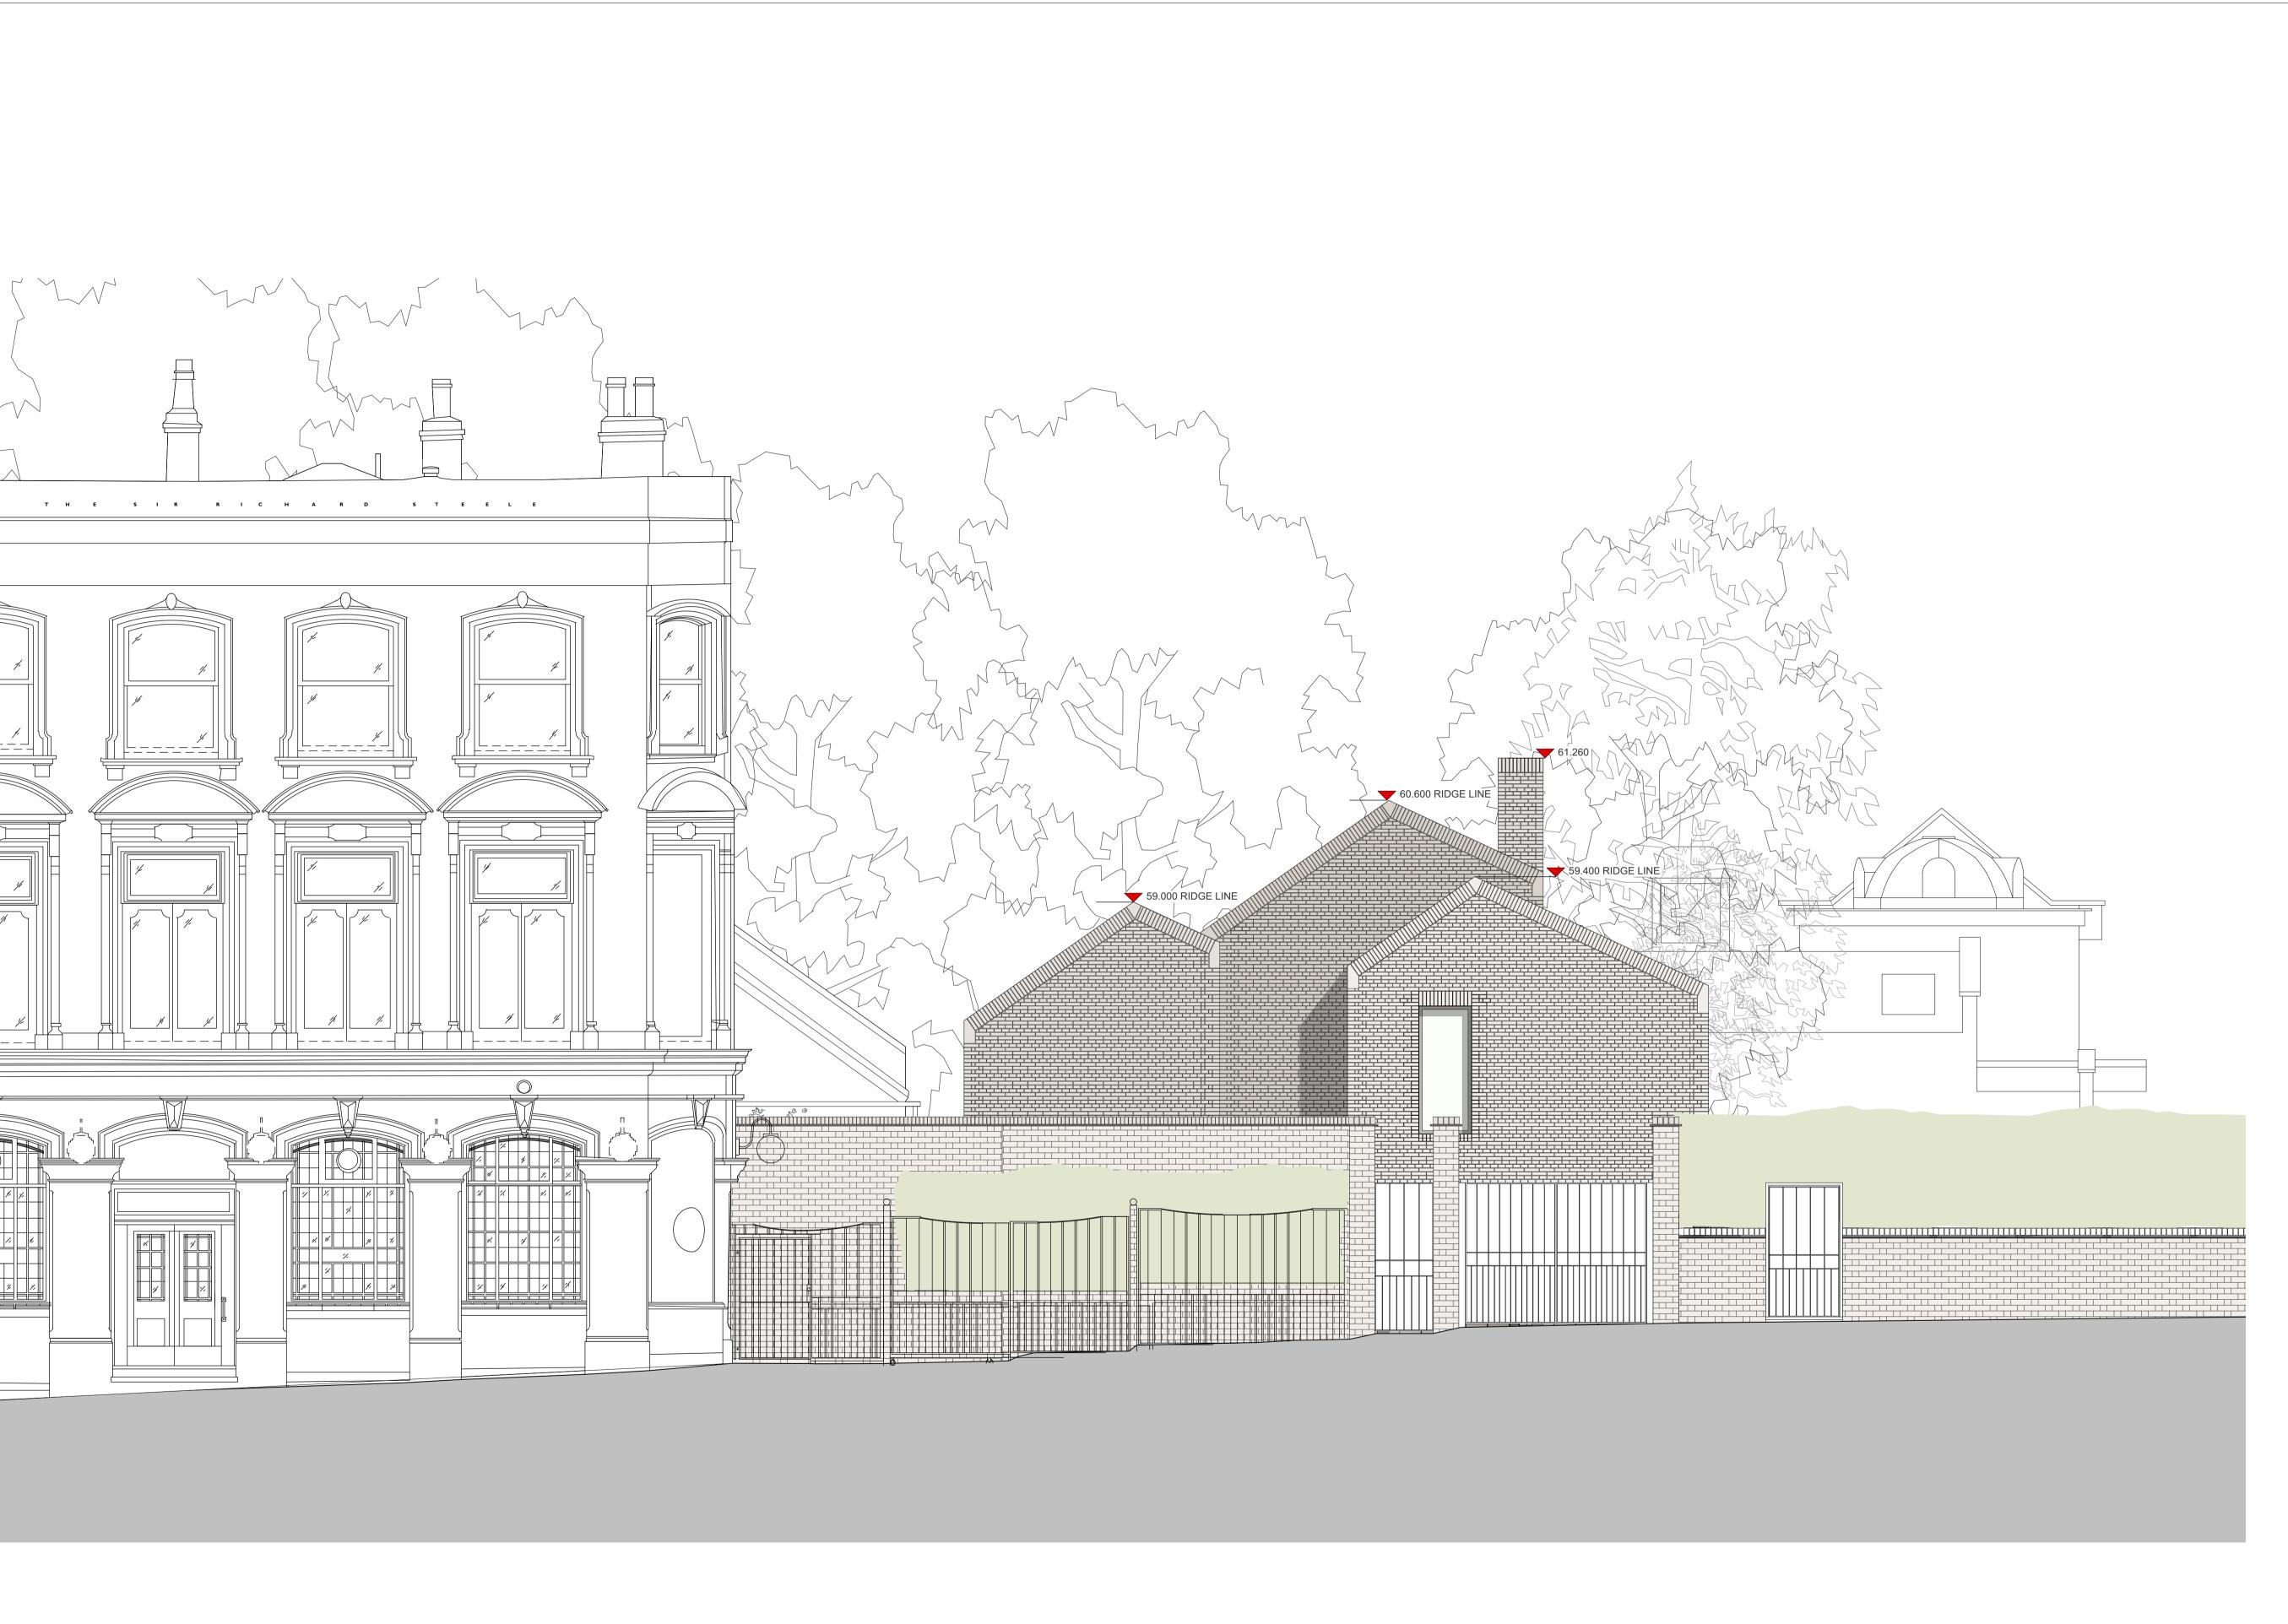

NOTES:

PROJECT: I STEELE'S STUDIOS

DRAWING TITLE: SECTION F-F PROPOSED

STATUS: **PLANNING** 

NOTE:

Do not scale from the drawing. Any discrepancies to be reported to the architect.

All dimensions will be taken on site prior to ordering and construction.