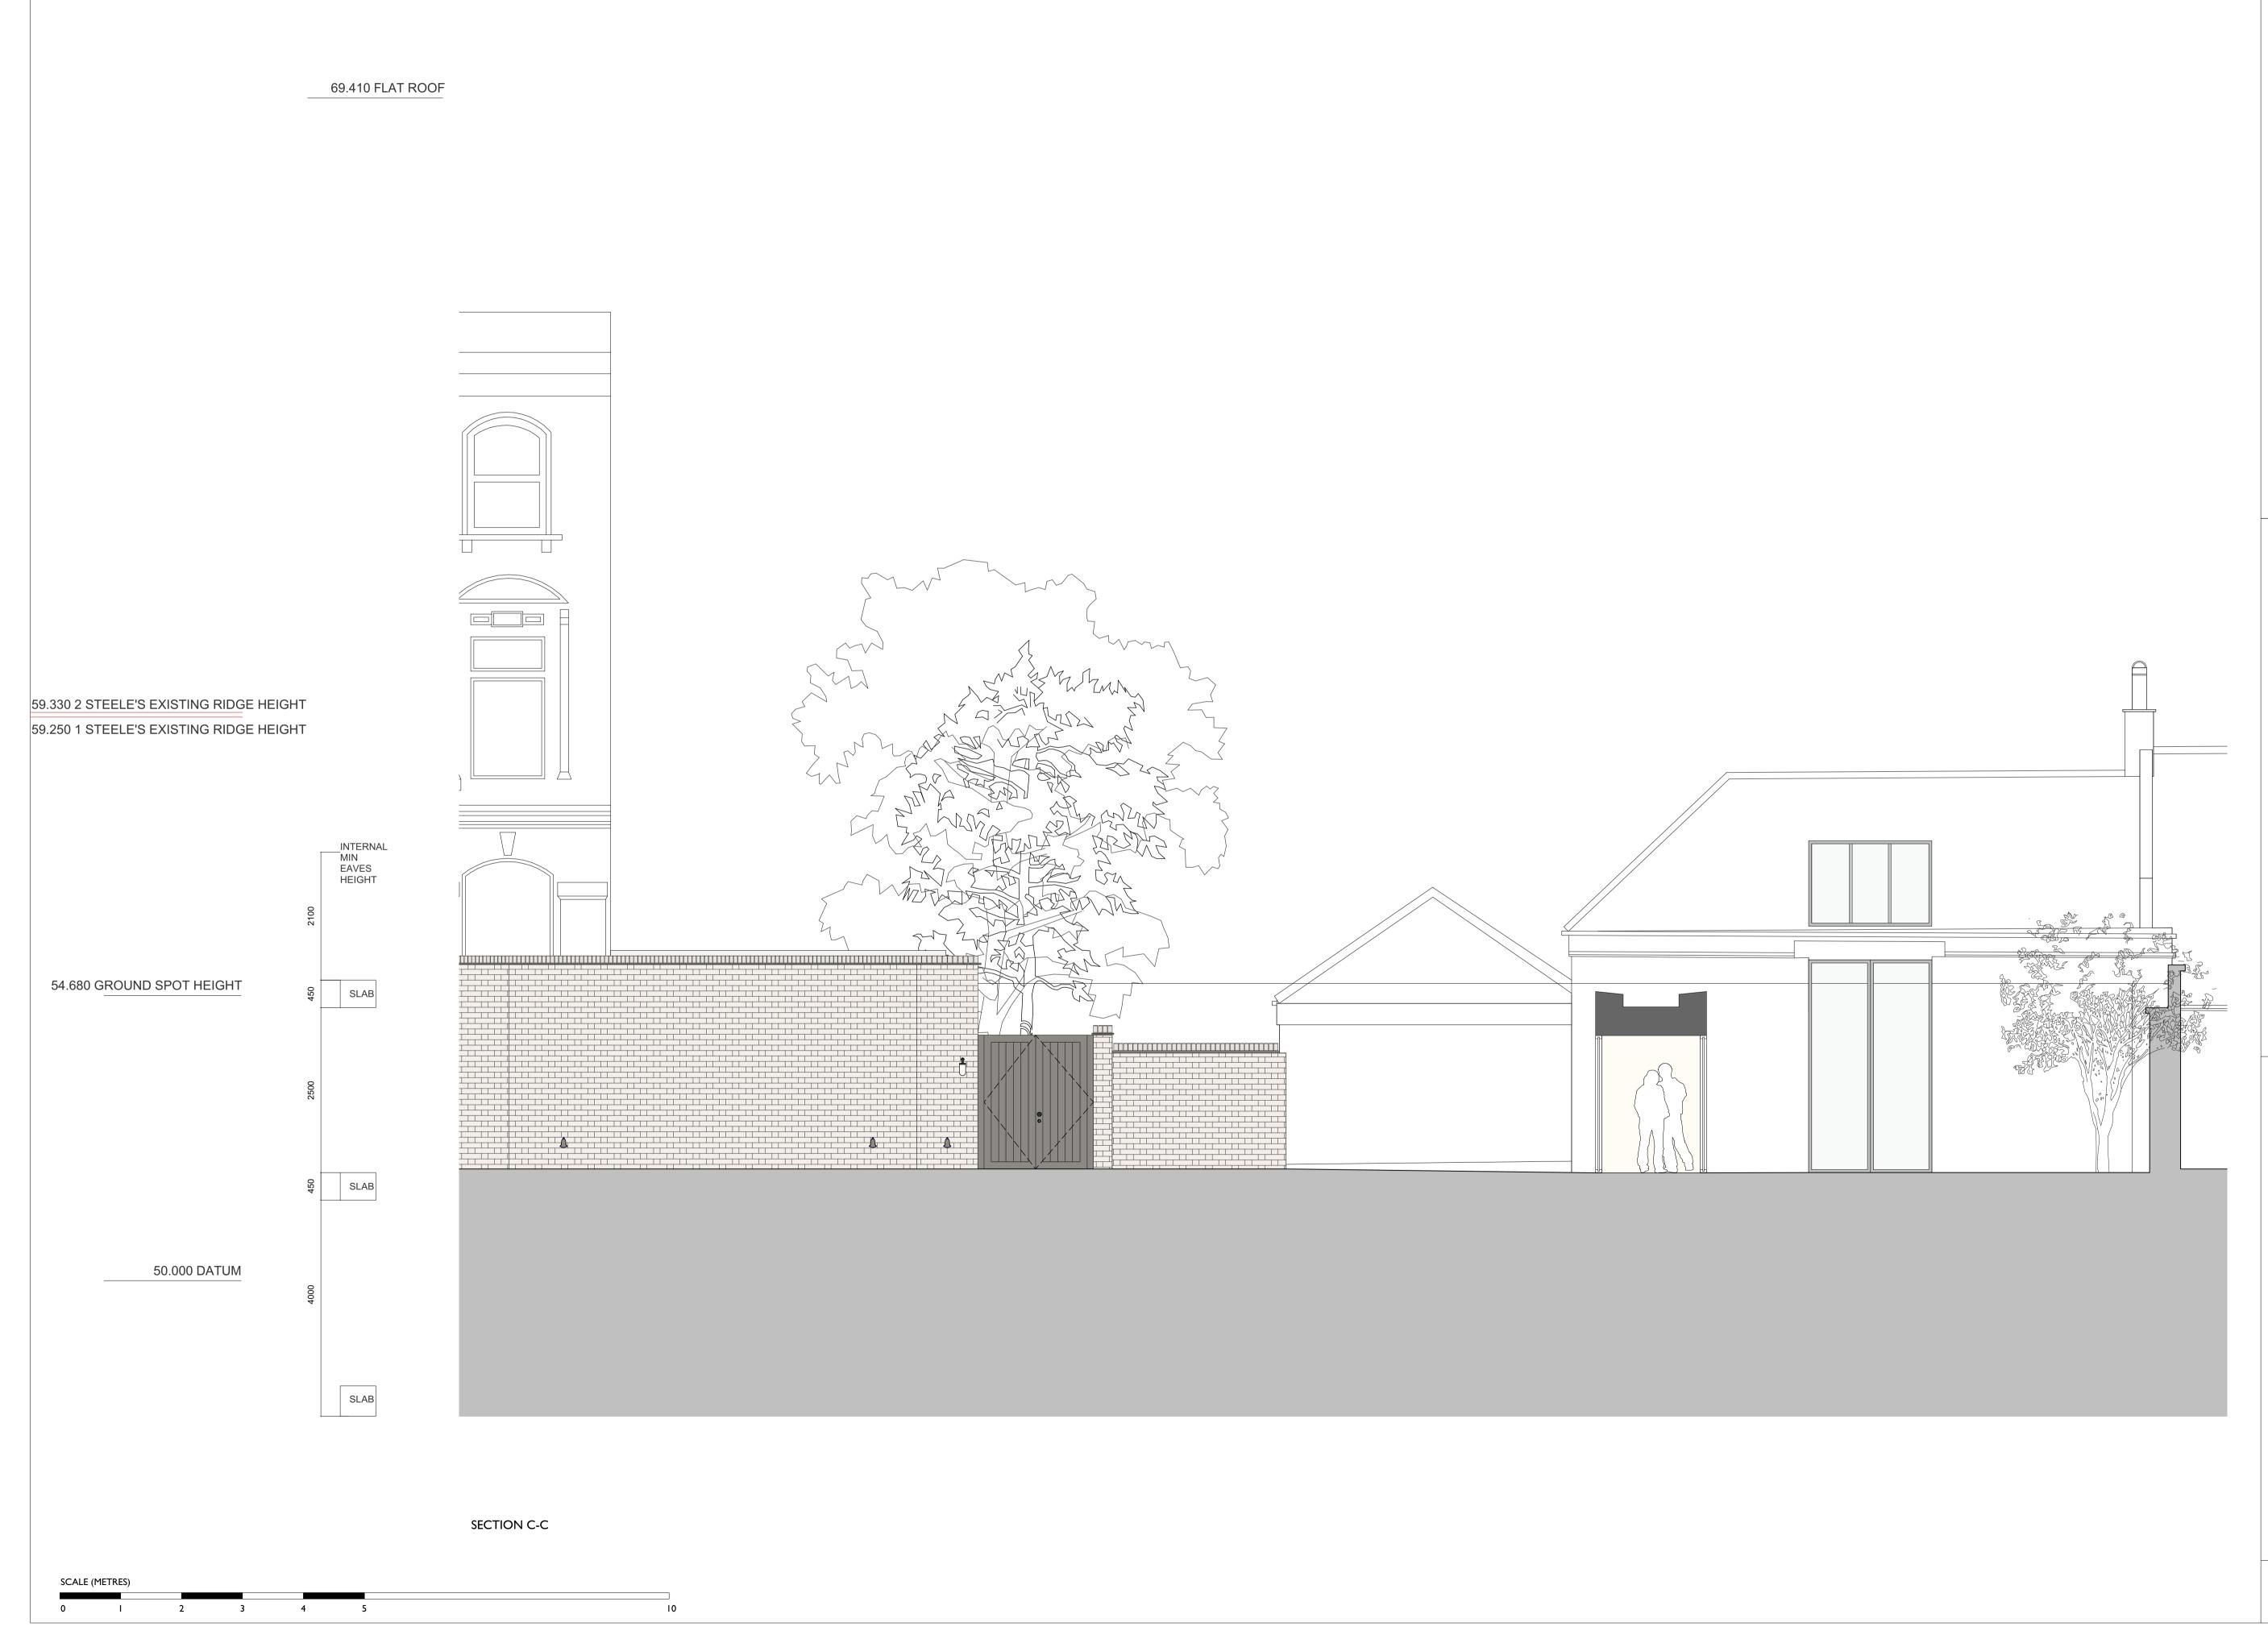

### PROJECT:

I STEELE'S STUDIOS

## DRAWING TITLE: SECTION D-D PROPOSED

# status: **PLANNING**

#### NOTE:

\_\_\_\_\_

Do not scale from the drawing. Any discrepancies to be reported to the architect.

All dimensions will be taken on site prior to ordering and construction.

Copyright remains with the architect. This drawing is to be read in conjunction with the specification and all other relevant drawings.

# JAMES

\_\_\_\_\_

GORST

ARCHITECTS \_\_\_\_\_

35 Lambs Conduit Street London WCIN 3NG

t 020 7336 7140 f 020 7336 7150 e info@jamesgorstarchitects.com

| SCALE:                 | DRAWING NUMBER: | <b>REVISION:</b> |
|------------------------|-----------------|------------------|
| I:50 (AI)<br>I:100(A3) | TH16_GA_109     | -                |