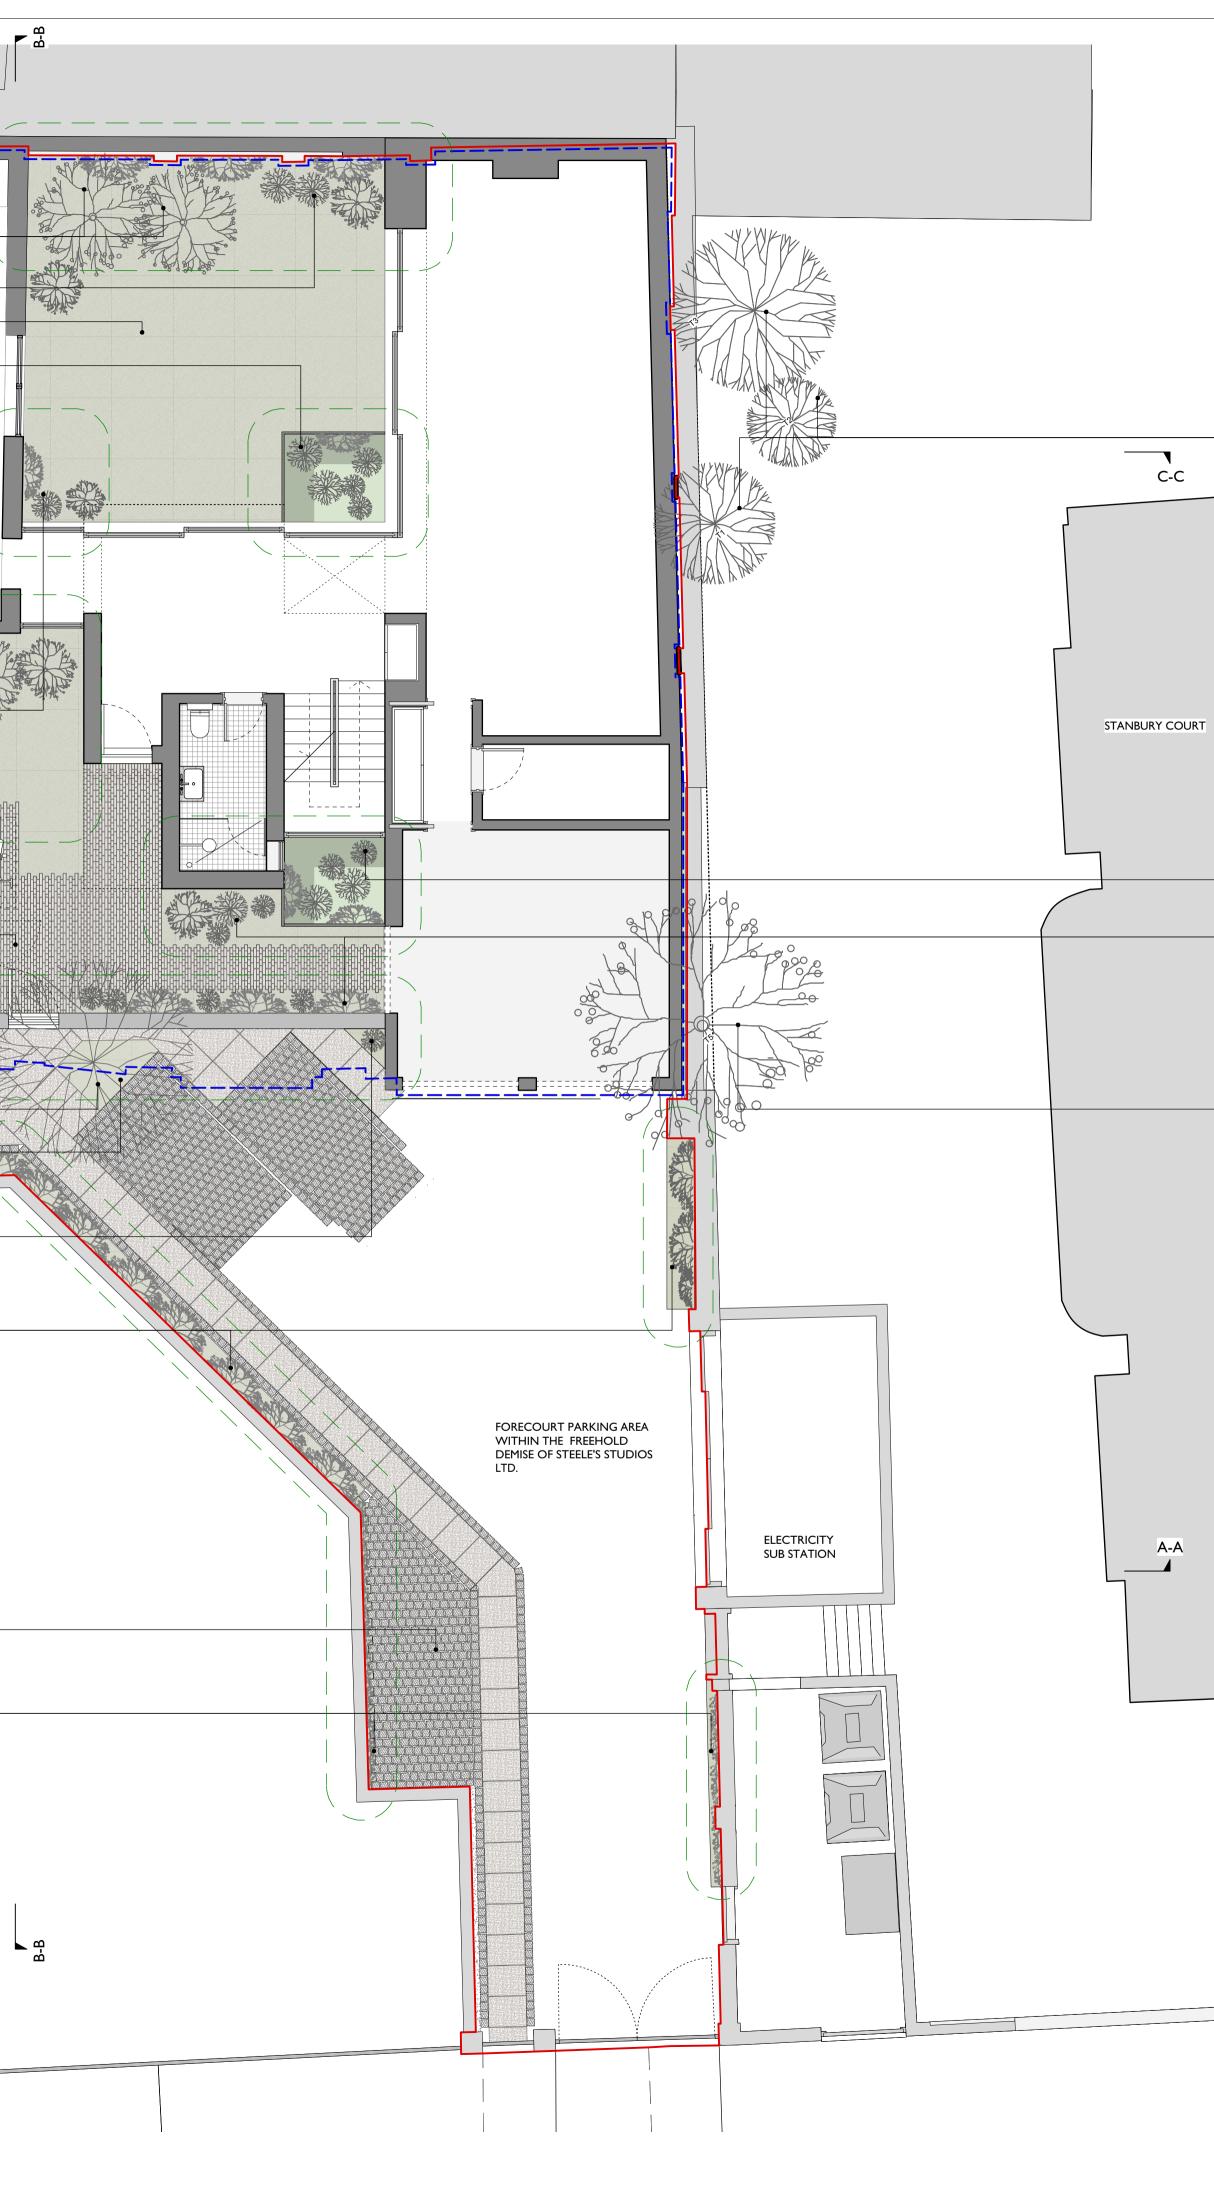

| PROPOSED LOW LEVEL PLANTING                                                |             |                                      |
|----------------------------------------------------------------------------|-------------|--------------------------------------|
| PROPOSED LOW LEVEL PLANTING                                                |             |                                      |
|                                                                            |             |                                      |
| C-C                                                                        |             |                                      |
|                                                                            |             |                                      |
|                                                                            |             |                                      |
|                                                                            |             |                                      |
| PROPOSED LAWN TO FRONT GARDEN                                              |             |                                      |
| PROPOSED LOW LEVEL PLANTING                                                |             | BP & Lop                             |
| PROPOSED ORNAMENTAL TREE                                                   |             |                                      |
|                                                                            |             |                                      |
|                                                                            |             |                                      |
|                                                                            |             |                                      |
| PROPOSED PAVING                                                            | WYWKIN, co  | DMMON PARTS TO STEELE'S STUDIOS LTD. |
|                                                                            | A A A A     | WWERE IN THE I                       |
|                                                                            | 10          |                                      |
| EXISTING TREE TO BE RETAINED                                               |             |                                      |
| PROPOSED LOW LEVEL PLANTING                                                | 1 W MAN MAN |                                      |
|                                                                            |             |                                      |
| PROPOSED LOW LEVEL PLANTING                                                |             |                                      |
|                                                                            |             |                                      |
| PROPOSED LOW LEVEL PLANTING AND CLIMBERS NEXT TO BOUNDARY                  |             |                                      |
|                                                                            |             |                                      |
|                                                                            |             |                                      |
|                                                                            |             |                                      |
| A-A                                                                        | <b>x</b>    |                                      |
|                                                                            |             |                                      |
| REFER TO DRAWING TH16_113 &<br>TH16_114 FOR PAVING DETAILS<br>TO FORECOURT |             |                                      |
| PROPOSED LOW LEVEL PLANTING                                                |             |                                      |
| AND CLIMBERS NEXT TO<br>BOUNDARY                                           |             |                                      |
|                                                                            |             |                                      |
|                                                                            |             |                                      |
|                                                                            |             |                                      |
|                                                                            |             |                                      |
|                                                                            |             |                                      |
|                                                                            |             | THE SIR RICHARD STEELE PUB           |
|                                                                            |             |                                      |
| SCALE (METRES)                                                             |             |                                      |

#### — EXISTING TREE TO BE RETAINED

# PROPOSED LOW LEVEL PLANTING TO LIGHTWELL

PROPOSED LOW LEVEL PLANTING

## - EXISTING TREE TO BE RETAINED

## PROJECT:

NOTES:

I STEELE'S STUDIOS

DRAWING TITLE: LANDSCAPING PLAN PROPOSED