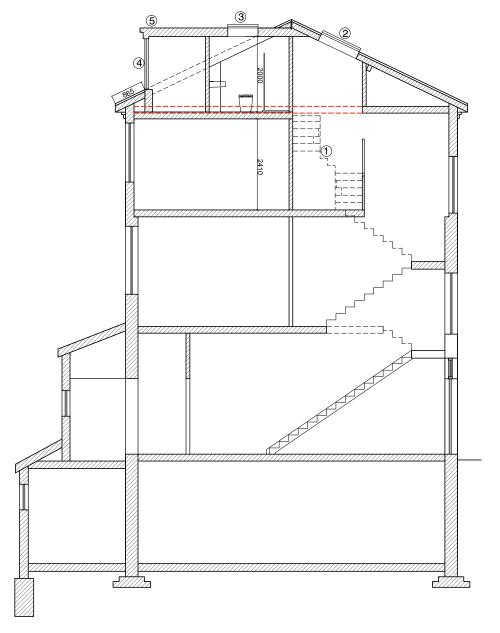

- ① New winding stair to loft room
- ② Conservation style roof light
- ③ Flat roof light
- Double glazed timber windows to match existing house
- ⑤ Dormer roof with zinc cladding

SECTION B-B SECTION C-C