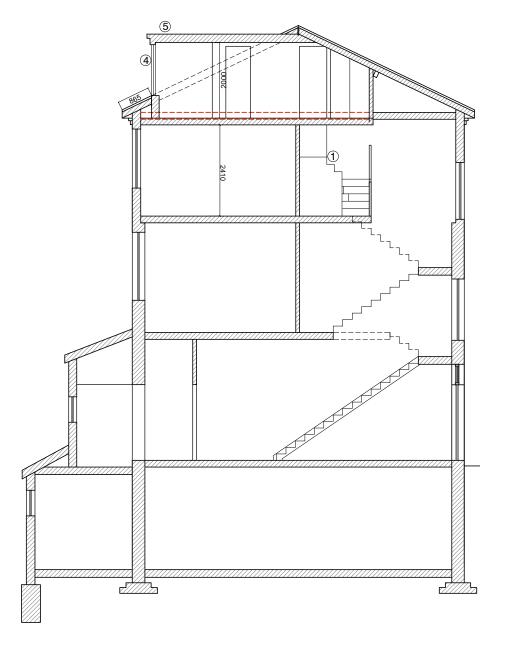

- ① New winding stair to loft room
- ② Conservation style roof light
- ③ Flat roof light
- Double glazed timber windows to match existing house
- ⑤ Dormer roof with zinc cladding

SECTION B-B SECTION C-C