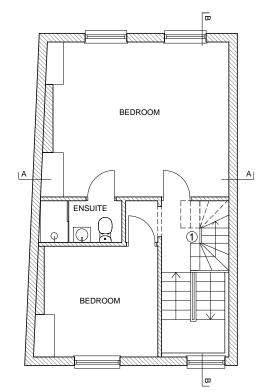

 New winding stair to loft room
 Conservation style roof light
 Flat roof light
 Double glazed timber windows to match existing house
 Dormer roof with zinc cladding

SECOND FLOOR PLAN

LOFT FLOOR PLAN

ROOF FLOOR PLAN