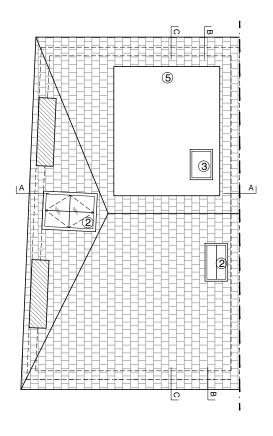

 New winding stair to loft room
 Conservation style roof light
 Flat roof light
 Double glazed timber windows to match existing house
 Dormer roof with zinc cladding

SECOND FLOOR PLAN

LOFT FLOOR PLAN

ROOF FLOOR PLAN