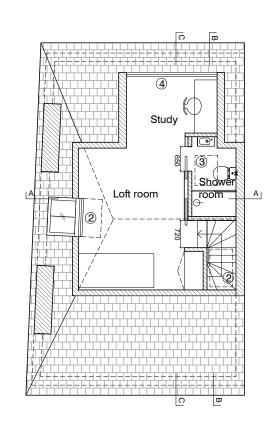

 New winding stair to loft room
 Conservation style roof light
 Flat roof light
 Double glazed timber windows to match existing house
 Dormer roof with zinc cladding

SECOND FLOOR PLAN

LOFT FLOOR PLAN

ROOF FLOOR PLAN