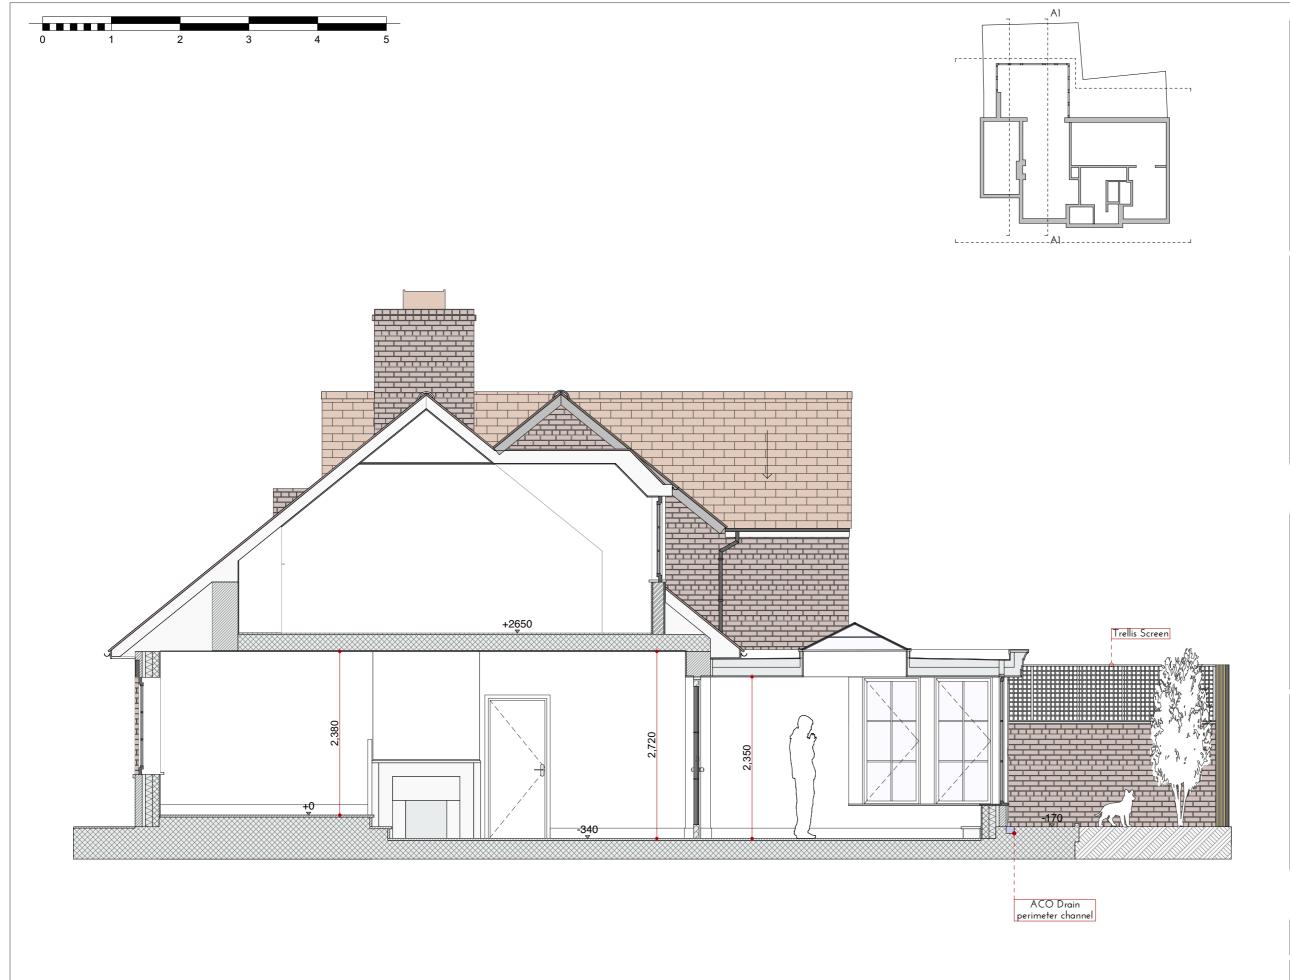

## Notes/ Key

Status: Planning (0-3)

Job Number: 006 Project: 6 Inverforth Close, London, NW3 7EX Client: Mr. Andrian Bors Drawing Title: Section A1 - A1 Scale: 1:55@A3 Date: 19/02/2019 Drawing Number: PP-006-311 - Proposed Revision: Drawn by: