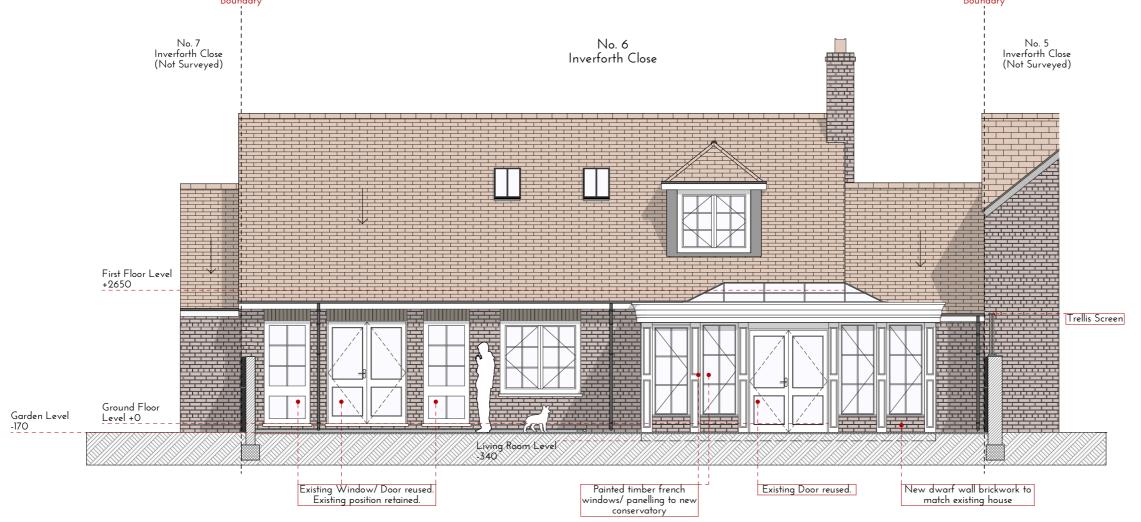

| Job Num   | ber:               |        |
|-----------|--------------------|--------|
| 006       |                    |        |
| Project:  |                    |        |
| 6 Inverfo | rth Close, London, | NW3 7E |
| Client:   |                    |        |
| Mr. Andr  | ian Bors           |        |
| Drawing ' | Title:             |        |
| Rear Ele  | vation B1 - B1     |        |
| Scale:    |                    |        |
| 1:75@A3   | 3                  |        |
| Date:     |                    |        |
| 18/02/20  | 19                 |        |
| Drawing   | Number:            |        |
| PP-006-2  | 212 - Proposed     |        |
| Revision: |                    |        |
|           |                    |        |
| Drawn by  | <i>/</i> :         |        |
| AN        |                    |        |