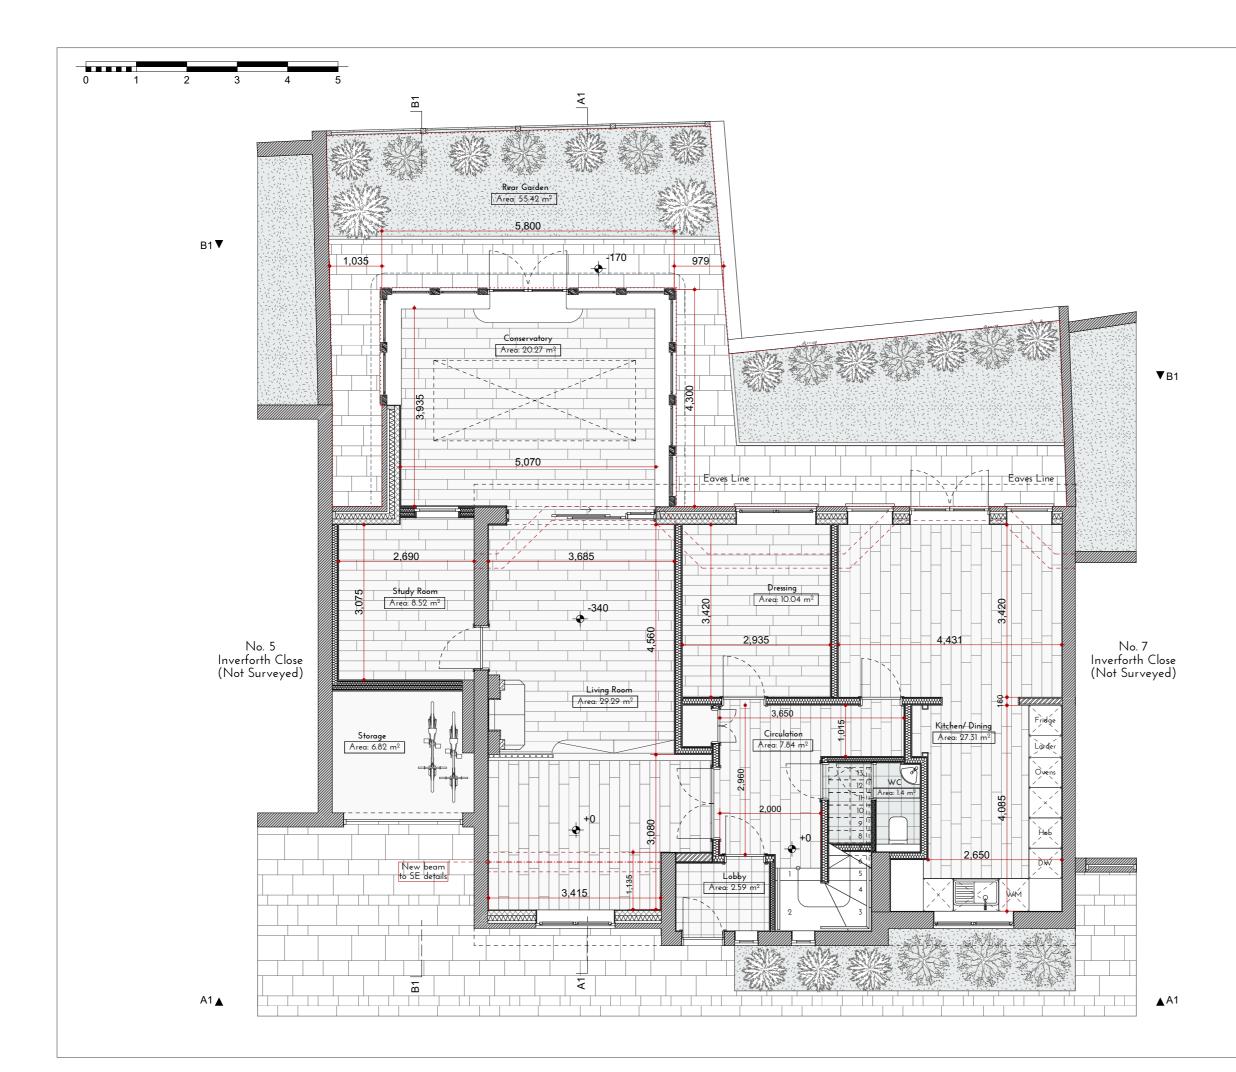

| General Notes            |                                            |
|--------------------------|--------------------------------------------|
| Do not scale from drav   | wings                                      |
| - Do not scale from draw | wings.<br>verify all dimensions on         |
| site before commencing   | verify all dimensions on g work.           |
| - Any discrepancies a    | nd/ or omissions to be                     |
| reported to the architec | t immediately.<br>read in conjunction with |
| all relevant drawings an | nd specifications.                         |
| Alox Nacu Architecte     |                                            |
| C Alex Nacu Architects   |                                            |
| Notes/ Key               |                                            |
| -                        |                                            |
| Status: Planning (0      | )-3)                                       |
|                          |                                            |
|                          |                                            |
|                          |                                            |
|                          |                                            |
|                          |                                            |
|                          |                                            |
|                          |                                            |
|                          |                                            |
|                          |                                            |
|                          |                                            |
| Revisions                |                                            |
|                          | ı                                          |
|                          |                                            |
|                          |                                            |
|                          |                                            |
|                          |                                            |
|                          |                                            |
|                          |                                            |
|                          |                                            |
|                          |                                            |
|                          |                                            |
|                          |                                            |
|                          |                                            |
|                          |                                            |
|                          |                                            |
|                          |                                            |
|                          |                                            |
| <u></u>                  |                                            |
|                          |                                            |
|                          |                                            |
| Job Number:              |                                            |
| 006                      |                                            |
| L                        |                                            |
| Project:                 |                                            |
| 6 Inverforth Close,      | London NW3 7EX                             |
| o invertorar olose,      | London, NWO 7 LX                           |
| Client:                  |                                            |
|                          |                                            |
| Mr. Andrian Bors         |                                            |
| Drawing Title:           |                                            |
| Drawing mie.             |                                            |
| Ground Floor Pla         | n                                          |
|                          |                                            |
| Scale:                   |                                            |
| 1:75@A3                  |                                            |
|                          |                                            |
| Date:                    |                                            |
| 14/02/2019               |                                            |
|                          |                                            |
| Drawing Number:          |                                            |
|                          | a a a a d                                  |
| PP-006-101 - Prop        | Juseu                                      |
| Revision:                |                                            |
|                          |                                            |
|                          |                                            |
|                          |                                            |
| Drawn by:                |                                            |
| AN                       |                                            |
|                          |                                            |
| ~                        |                                            |
|                          |                                            |
|                          |                                            |
|                          | ALEX NACU ARCHITECTS                       |
|                          |                                            |
|                          | 107 West End Lane, London<br>NW6 4SY       |
|                          | IU/ West End Lane, London                  |