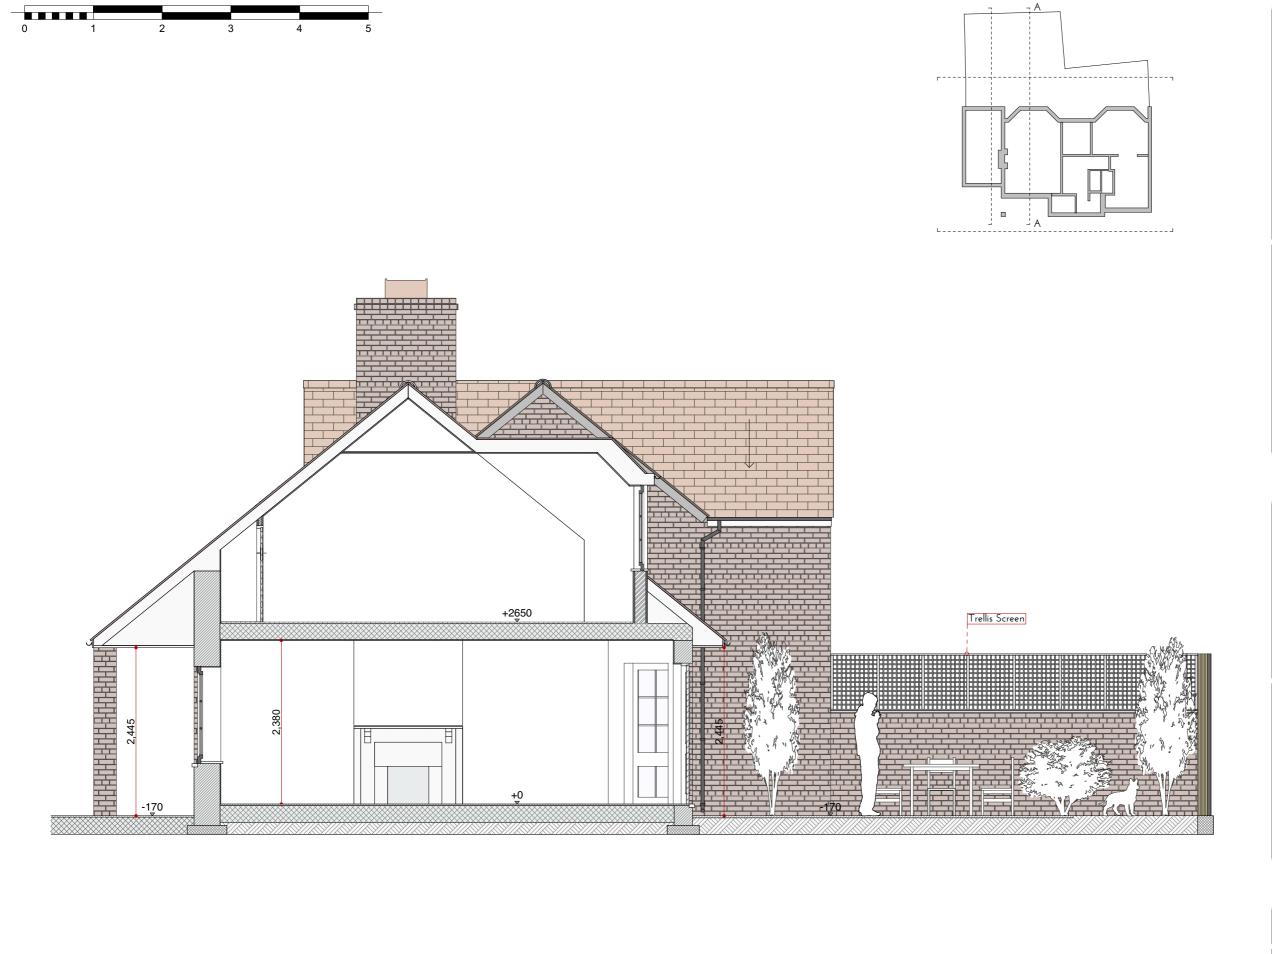

Job Number:
006

Project:
6 Inverforth Close, London, NW3 7EX

Client:
Mr. Andrian Bors

Drawing Title:
Section A - A

Scale:
1:55@A3

Date:
27/01/2019

Drawing Number:
PP-006-301 - Existing

Revision: