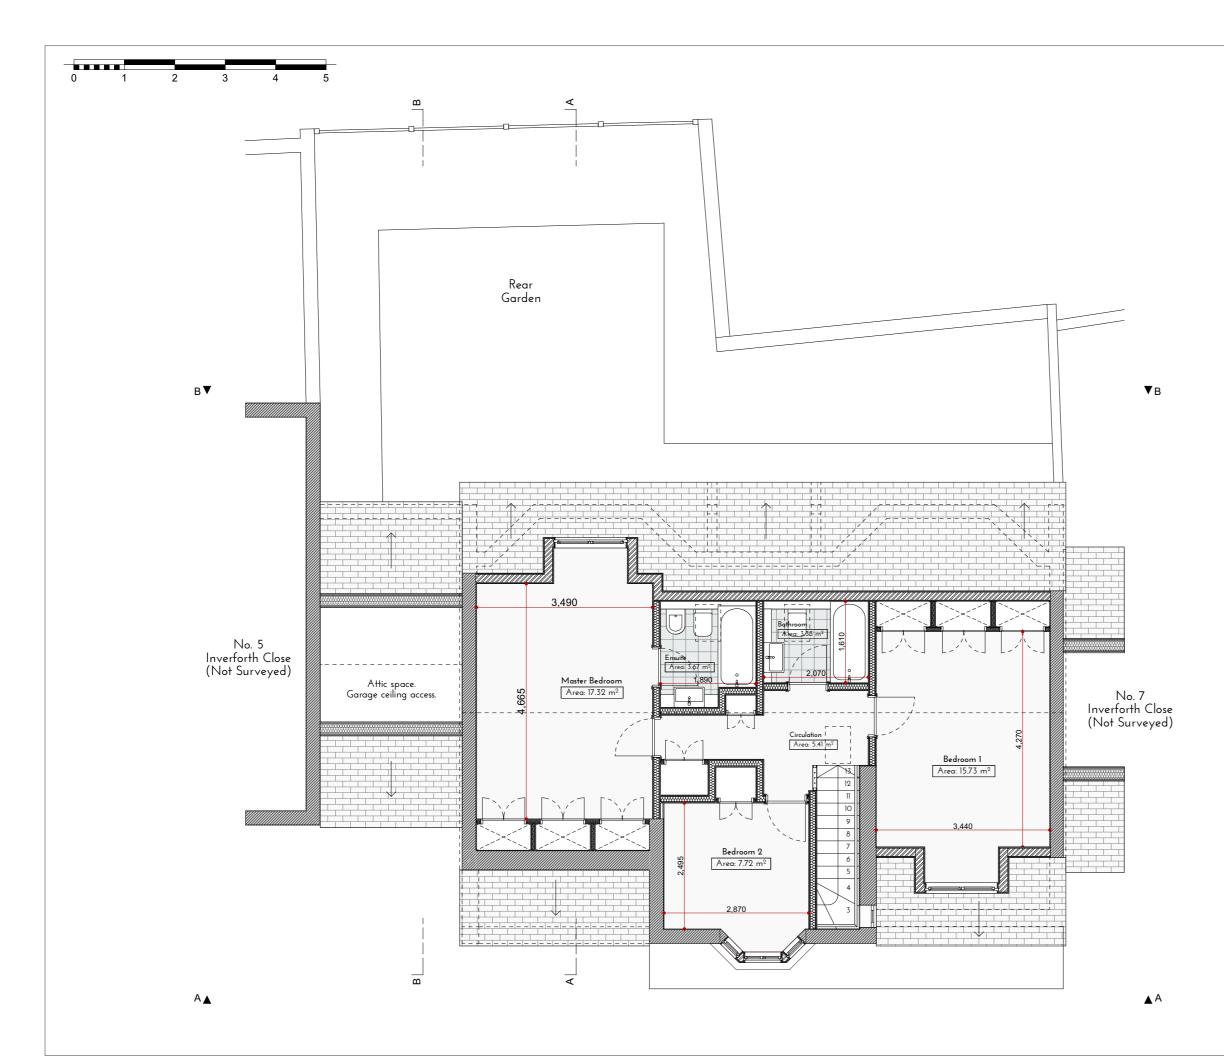

| N |
|---|
|   |

| General Notes             |                                                              |
|---------------------------|--------------------------------------------------------------|
| - Do not scale from dra   | wings.                                                       |
| - The contractor must     | verify all dimensions on                                     |
| - Any discrepancies a     | and/ or omissions to be                                      |
| reported to the archited  | t immediately.<br>read in conjunction with                   |
| all relevant drawings are | nd specifications.                                           |
| C Alex Nacu Architects    | ;                                                            |
|                           |                                                              |
| Notes/ Key                |                                                              |
| Status: Planning (        | 0-3)                                                         |
|                           |                                                              |
|                           |                                                              |
|                           |                                                              |
|                           |                                                              |
|                           |                                                              |
|                           |                                                              |
|                           |                                                              |
|                           |                                                              |
| Poviciono                 |                                                              |
| Revisions                 |                                                              |
|                           |                                                              |
|                           |                                                              |
|                           |                                                              |
|                           |                                                              |
|                           |                                                              |
|                           |                                                              |
|                           |                                                              |
|                           |                                                              |
|                           |                                                              |
|                           |                                                              |
|                           |                                                              |
|                           |                                                              |
|                           |                                                              |
|                           |                                                              |
| <                         |                                                              |
|                           |                                                              |
| Job Number:               |                                                              |
| 006                       |                                                              |
|                           |                                                              |
| Project:                  |                                                              |
| 6 Inverforth Close.       | London, NW3 7EX                                              |
|                           |                                                              |
| Client:                   |                                                              |
| Mr. Andrian Bors          |                                                              |
|                           |                                                              |
| Drawing Title:            |                                                              |
| First Floor Plan          |                                                              |
|                           |                                                              |
| Scale:                    |                                                              |
| 1:75@A3                   |                                                              |
| I.IJEAJ                   |                                                              |
| Date:                     |                                                              |
|                           |                                                              |
| 24/01/2019                |                                                              |
| Drawing Number:           |                                                              |
|                           | Aller at                                                     |
| PP-006-120 - Exis         | sung                                                         |
| Revision:                 |                                                              |
|                           |                                                              |
|                           |                                                              |
|                           |                                                              |
|                           |                                                              |
| Drawn by:                 |                                                              |
| Drawn by:<br><b>AN</b>    |                                                              |
| AN                        | ALEX NACU ARCHITECTS                                         |
| AN                        | ALEX NACU ARCHITECTS<br>107 West End Lone, London<br>NW6 45Y |
| AN                        | ALEX NACU ARCHITECTS                                         |