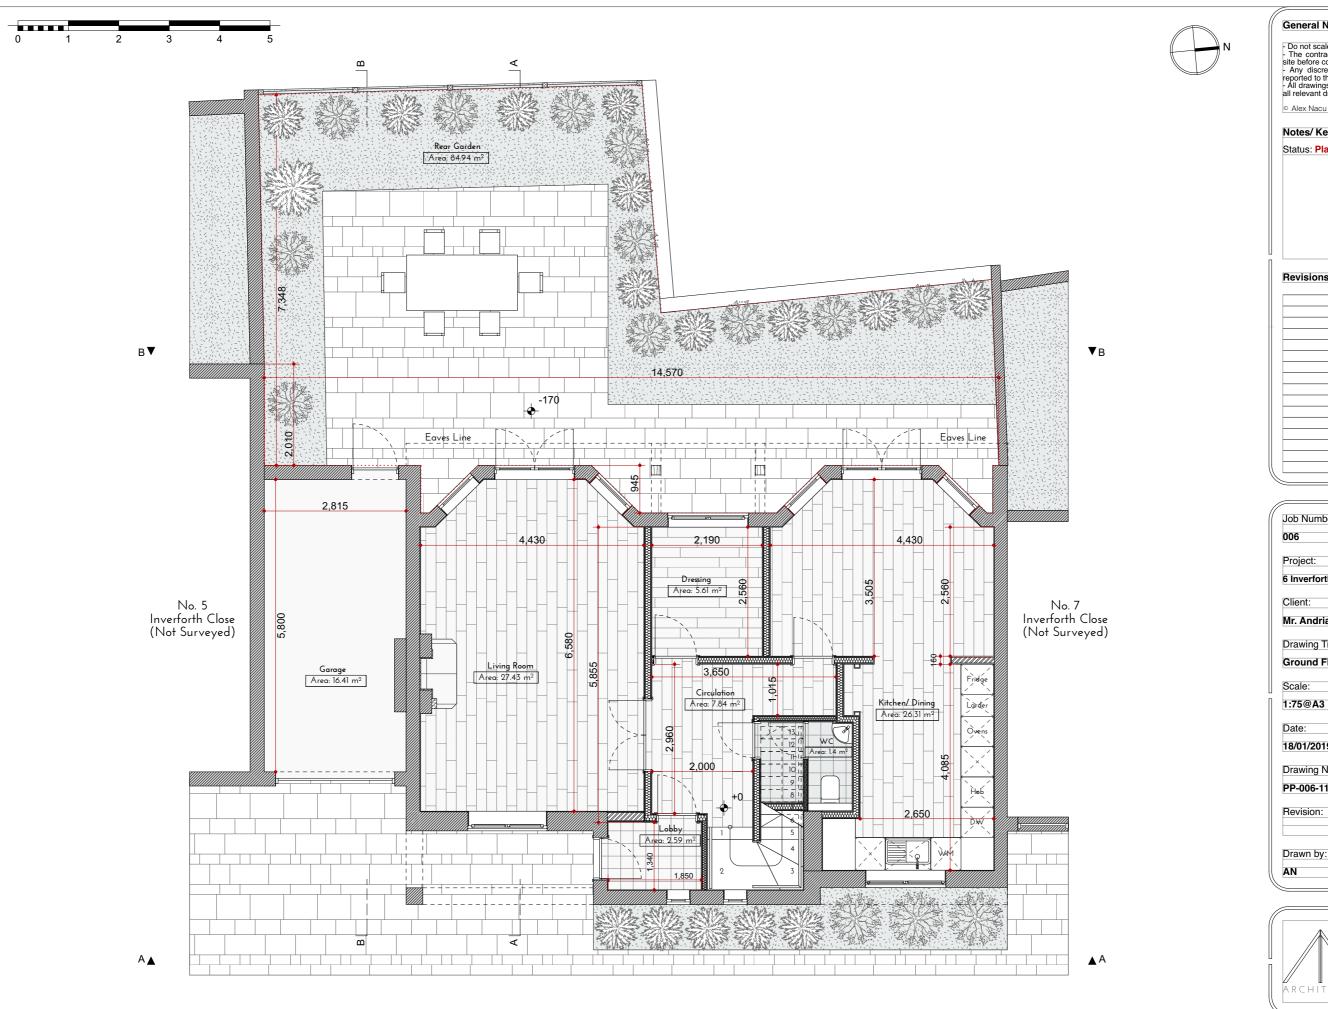

Do not scale from drawings.
The contractor must verify all dimensions on site before commencing work.
Any discrepancies and/ or omissions to be reported to the architect immediately.
All drawings are to be read in conjunction with all relevant drawings and specifications.

## Notes/ Key

Status: Planning (0-3)

| Revisions |  |  |
|-----------|--|--|
|           |  |  |
|           |  |  |
|           |  |  |
|           |  |  |
|           |  |  |
|           |  |  |
|           |  |  |
|           |  |  |
|           |  |  |
|           |  |  |
|           |  |  |
|           |  |  |
|           |  |  |
|           |  |  |
|           |  |  |
|           |  |  |

| Job Number:                         |  |  |
|-------------------------------------|--|--|
| 006                                 |  |  |
| Project:                            |  |  |
| •                                   |  |  |
| 6 Inverforth Close, London, NW3 7EX |  |  |
| Client:                             |  |  |
| Mr. Andrian Bors                    |  |  |
|                                     |  |  |
| Drawing Title:                      |  |  |
| Ground Floor Plan                   |  |  |
| Scale:                              |  |  |
| 1:75@A3                             |  |  |
|                                     |  |  |
| Date:                               |  |  |
| 18/01/2019                          |  |  |
| Drawing Number                      |  |  |
| Drawing Number:                     |  |  |
| PP-006-110 - Existing               |  |  |
| Revision:                           |  |  |
| TOVIOIOTI.                          |  |  |
|                                     |  |  |