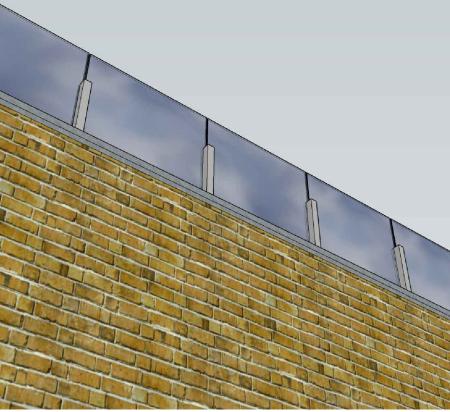

IMAGE 3 - PRIVACY SCREEN OF SIMILAR CONFIGURATION & MATERIALS

IMAGE 1 - VIEW FROM ROOF TERRACE

IMAGE 2 - VIEW FROM PRATT STREET

| Bosem | LI | Р |
|-------|----|---|

Livery House, 7-9 Pratt Street, Camden NW1 0AE Proposed glass privacy screen to existing roof terrace

drawing Images of proposed privacy screen

PROJECT CAD

plot date 11-01-2019 not to scale

project number 17-147 drawing num P18

This drawing is to be read in conjunction with all related drawings. Do not scale from this drawing, Al dimensions must be checked and verified on site before commencing any work or producing shop drawings. The originator should be notified in munclately of any discrepancy. This drawing is copyright and remains the property of Spirit - Architecture & Design Ltd.