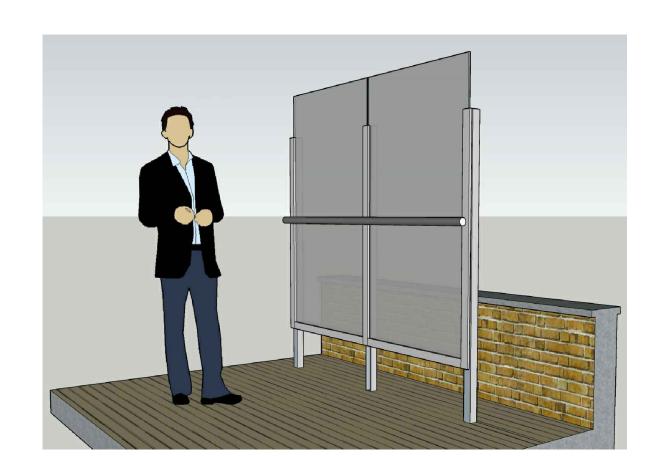

IMAGE 3 - PRIVACY SCREEN OF SIMILAR CONFIGURATION & MATERIALS

IMAGE 1 - VIEW FROM ROOF TERRACE

IMAGE 2 - VIEW FROM PRATT STREET

| Bosem | LI | Р |
|-------|----|---|

Livery House, 7-9 Pratt Street, Camden NW1 0AE Proposed glass privacy screen to existing roof terrace

drawing Images of proposed privacy screen

PROJECT CAD

plot date 11-01-2019 not to scale

project number 17-147 drawing num P18

This drawing is to be read in conjunction with all related drawings. Do not scale from this drawing, Al dimensions must be checked and verified on site before commencing any work or producing shop drawings. The originator should be notified in munclately of any discrepancy. This drawing is copyright and remains the property of Spirit - Architecture & Design Ltd.