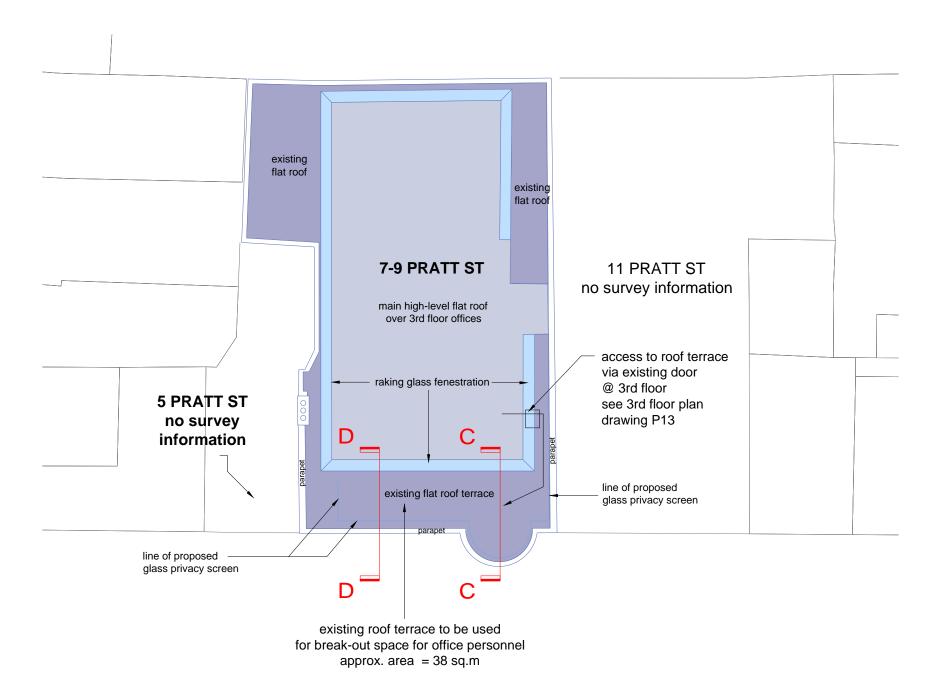

PRATT ST

SITE PLAN / ROOF PLAN GENERAL ARRANGEMENT - PROPOSED

FOR DETAIL SECTIONS C-C & D-D & SPECIFICATIONS SEE DRAWINGS P15 & P16

rev description date

Client Bosem LLP

project Livery House, 7-9 Pratt Street, Camden NW1 0AE Proposed glass privacy screen to existing roof terrace

This drawing is to be read in conjunction with all related drawings. Do not scale from this drawing, Al dimensions must be checked and verified on site before commending any work or producing shop drawings. The originator should be notified immediately of any discrepancy.