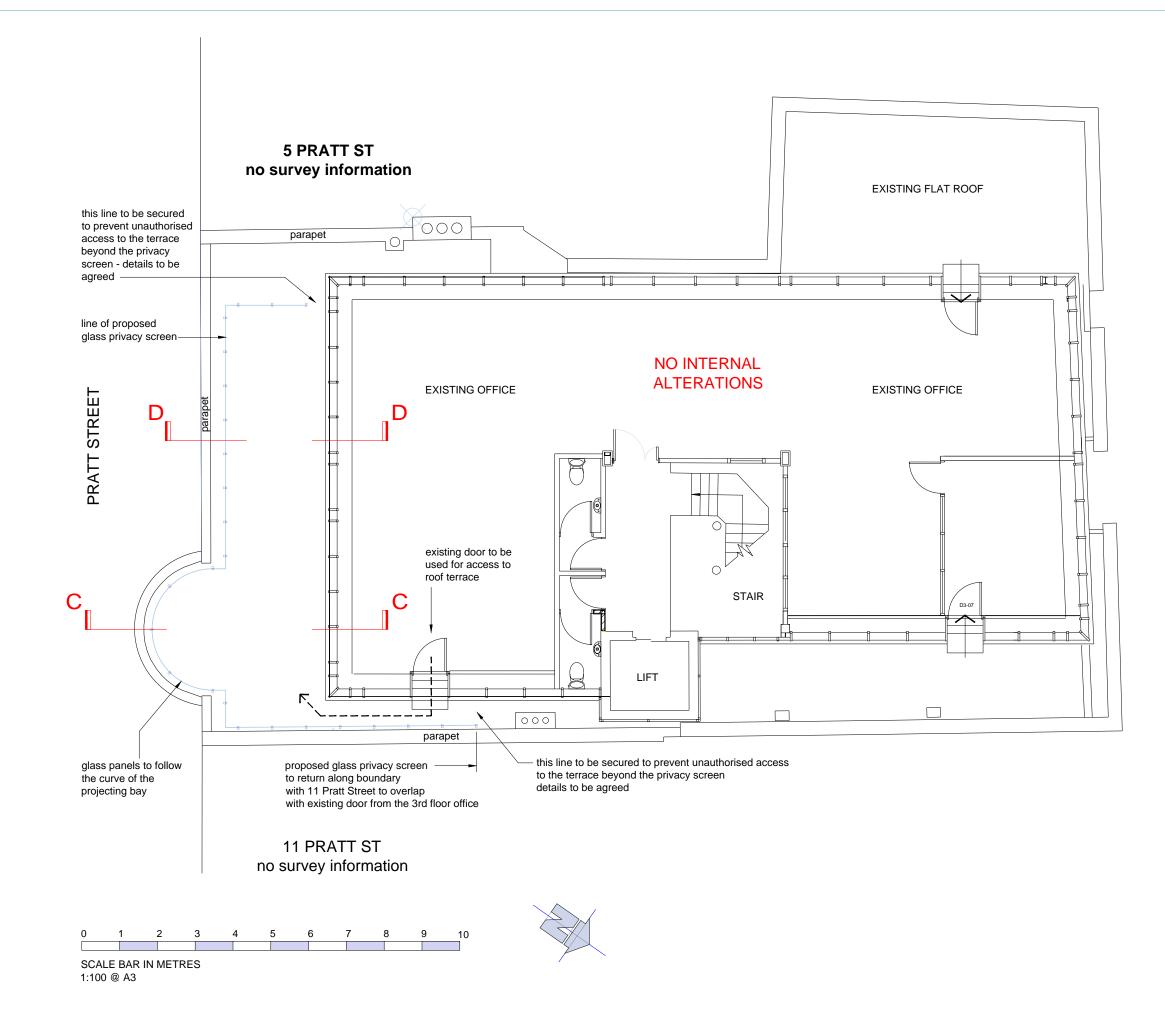

## FOR DETAIL SECTIONS C-C & D-D & SPECIFICATIONS SEE DRAWINGS P15 & P16

## Bosem LLP Livery House, 7-9 Pratt Street, Camden NW1 0AE Proposed glass privacy screen to existing roof terrace 3rd FLOOR PLAN - PROPOSED PROJECT CAD plot date 11-01-2019 project number 17-147 scale 1:100 @ A3 drawing numb P13 PLANNING This drawing is to be read in conjunction with all related drawings. Do not scale from this drawing. Al dimensions must be checked and verified on steb before commercing any work or producing shop drawings. The originator should be confide immediately of any discrepancy. This drawing is copyright and remains the property of Spiti-1-Architecture & Design Lid.