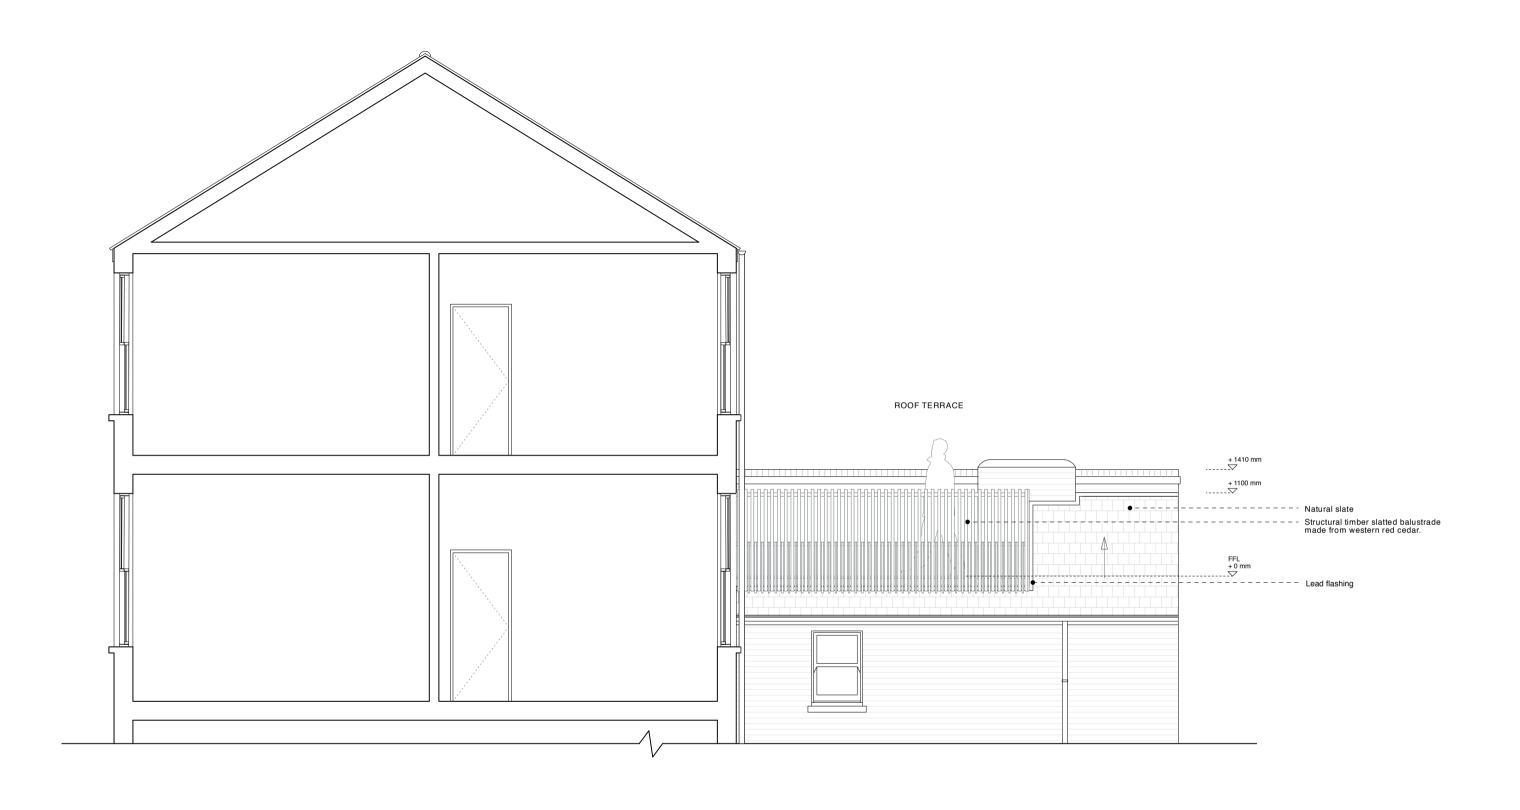

183-AP-201

Status PLANNING Client MR S. SNOW Project 87 BURGHLEY ROAD, NW5 1UH

AMA

Drawing title PROPOSED SECTION AA Drawn Checked DJ AM Scale Date 1:50@A3 30.04.2018 Drawing No 183-AP-300