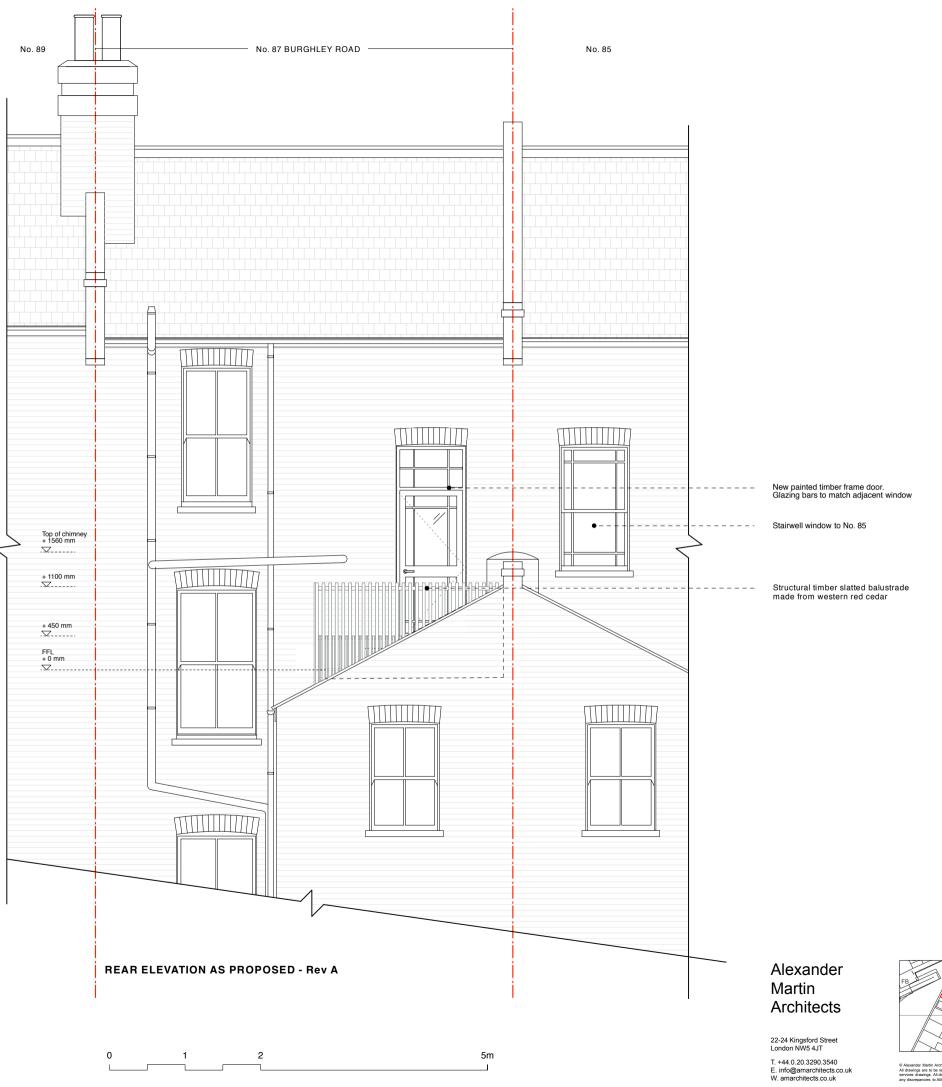

1:50@A3 Drawing No 183-AP-200

PROPOSED REAR ELEVATION

Checked

AM

Date

30.04.2018

Drawing title

Drawn

Scale

AMA