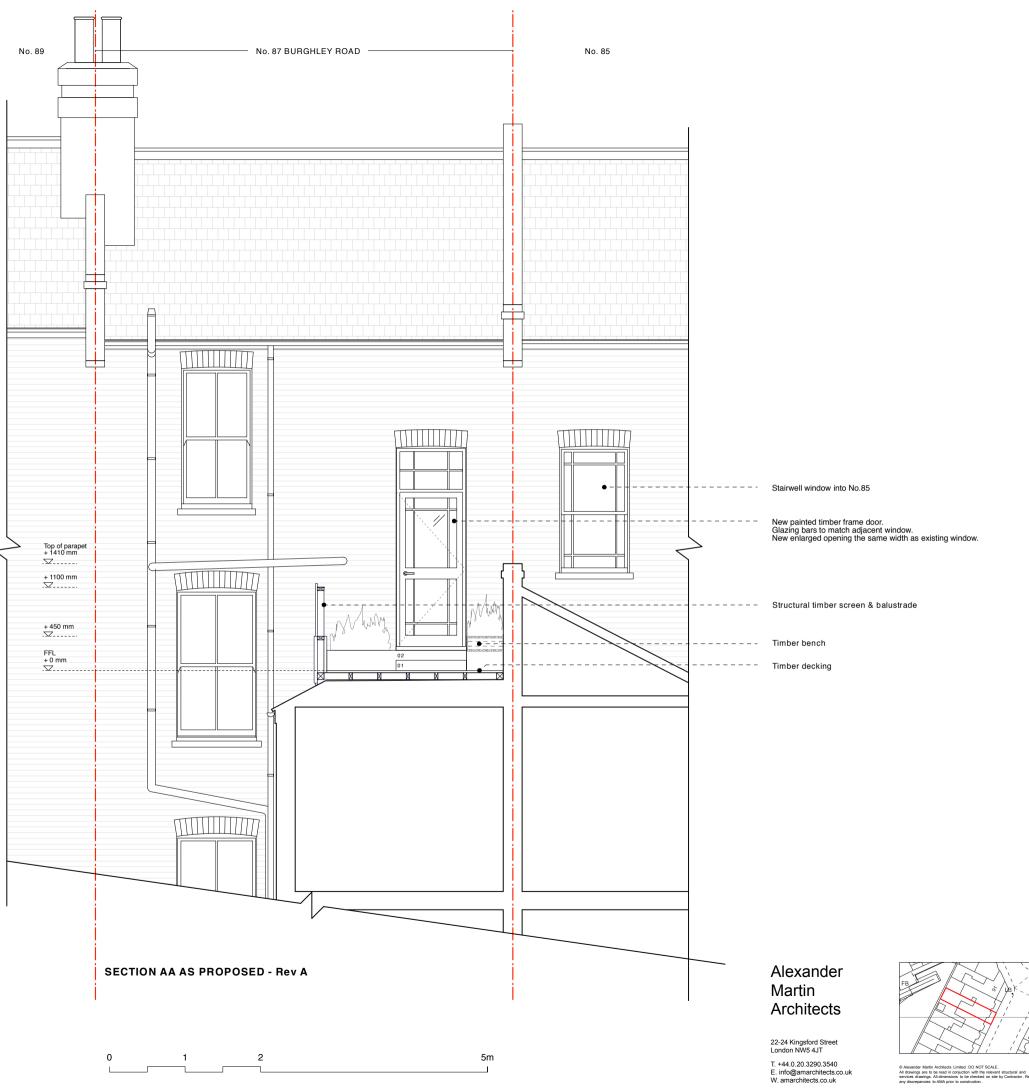

183-AP-201

Status PLANNING Client MR S. SNOW Project 87 BURGHLEY ROAD, NW5 1UH

AMA

Drawing title PROPOSED SECTION AA Drawn Checked DJ AM Scale Date 1:50@A3 30.04.2018 Drawing No 183-AP-300