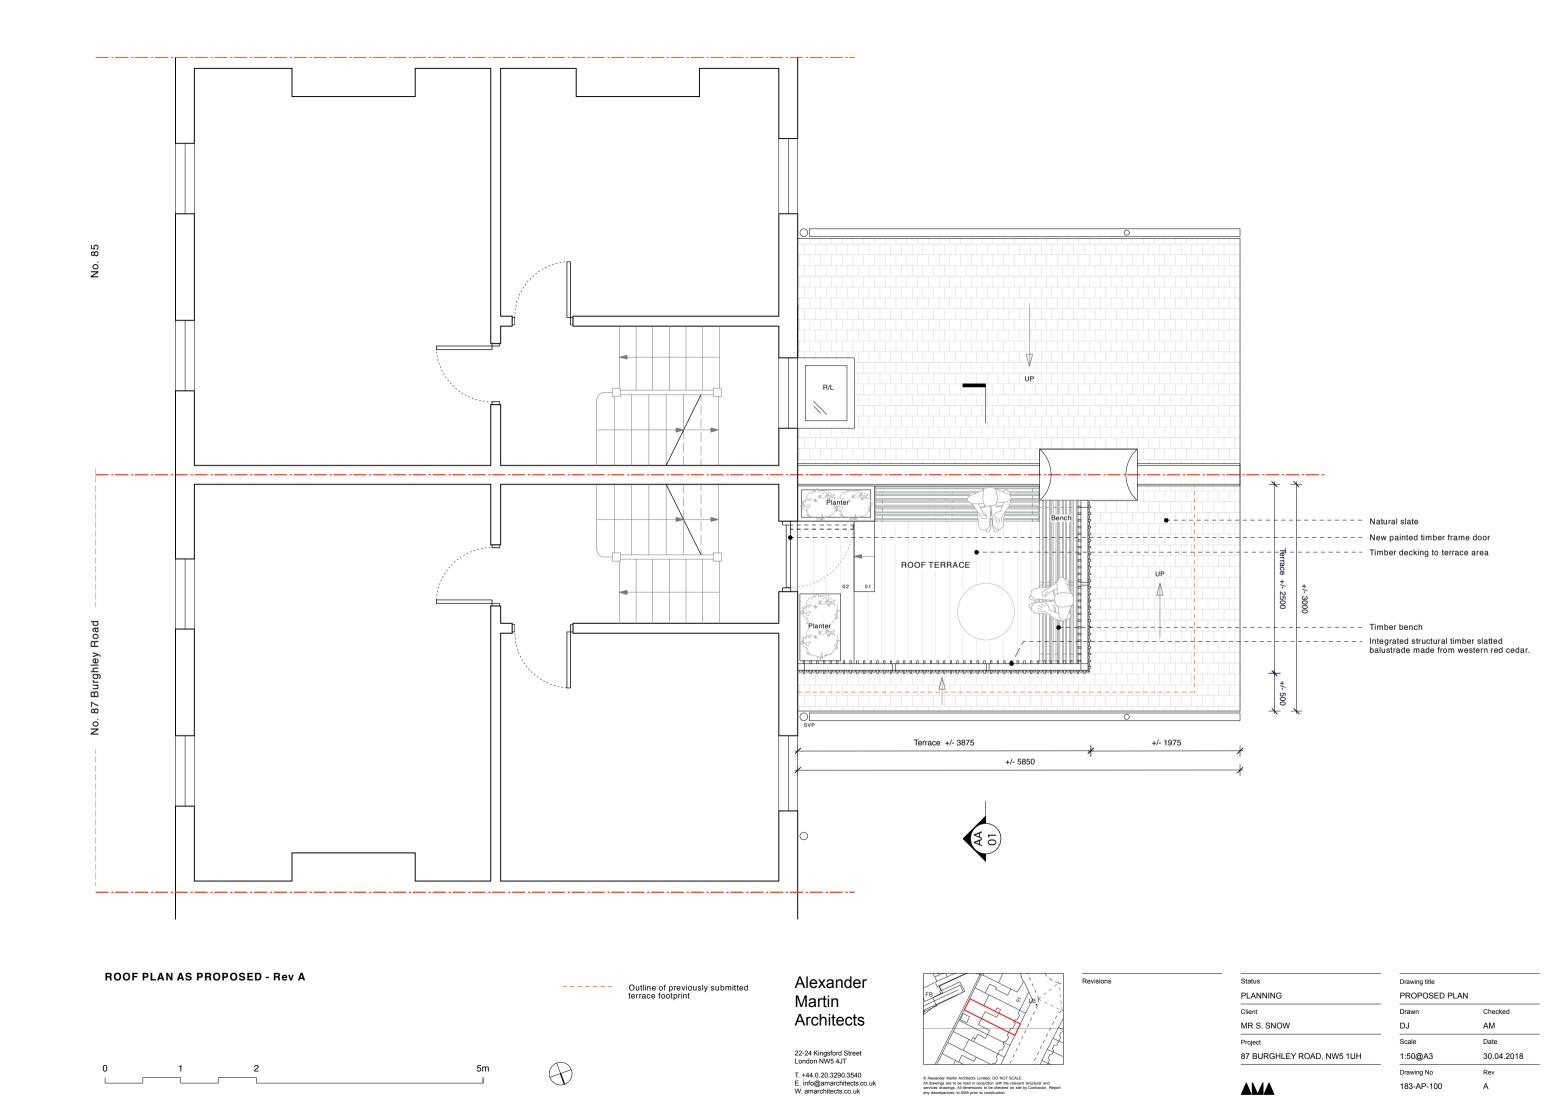

AMA

183-AP-100

© Alexander Martin Architects Limited . DO NOT SCALE .

All drawings are to be read in conjuction with the relevant structural and services drawings. All dimensions to be checked on site by Contractor . Repo

Revision

| Status  |                     |
|---------|---------------------|
| PLANN   | ING                 |
| Client  |                     |
| MR S. S | SNOW                |
| Project |                     |
| 87 BUR  | GHLEY ROAD, NW5 1UH |