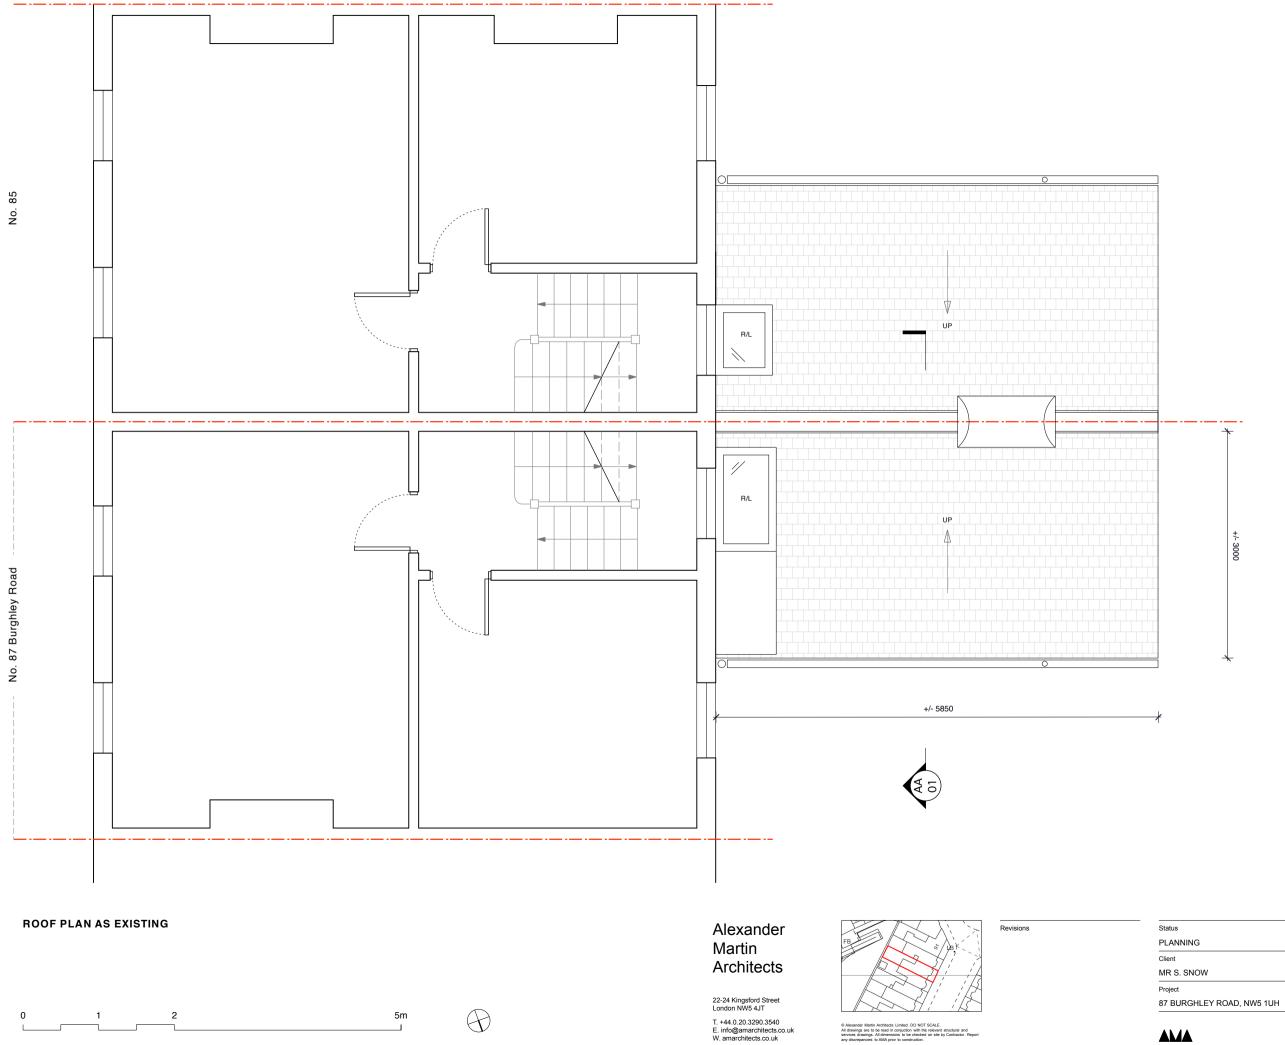

Alexander Martin Architects

22-24 Kingsford Street London NW5 4JT T. +44.0.20.3290.3540 E. info@amarchitects.co.uk W. amarchitects.co.uk

Revisions

© Alexander Martin Architects: Limited .DO NOT SCALE. All drawings are to be read in conjuction with the relevant structural and services drawings. All dimensions to be checked on site by Contractor . Report any discregancies to AMA prior to construction.

#### Status

PLANNING

## Client

MR S. SNOW

Project

87 BURGHLEY ROAD, NW5 1UH

| Drawing title           |            |  |  |
|-------------------------|------------|--|--|
| EXISTING REAR ELEVATION |            |  |  |
| Drawn                   | Checked    |  |  |
| DJ                      | AM         |  |  |
| Scale                   | Date       |  |  |
| 1:50@A3                 | 30.04.2018 |  |  |
| Drawing No              | Rev        |  |  |
| 183-EX-200              | -          |  |  |
|                         |            |  |  |