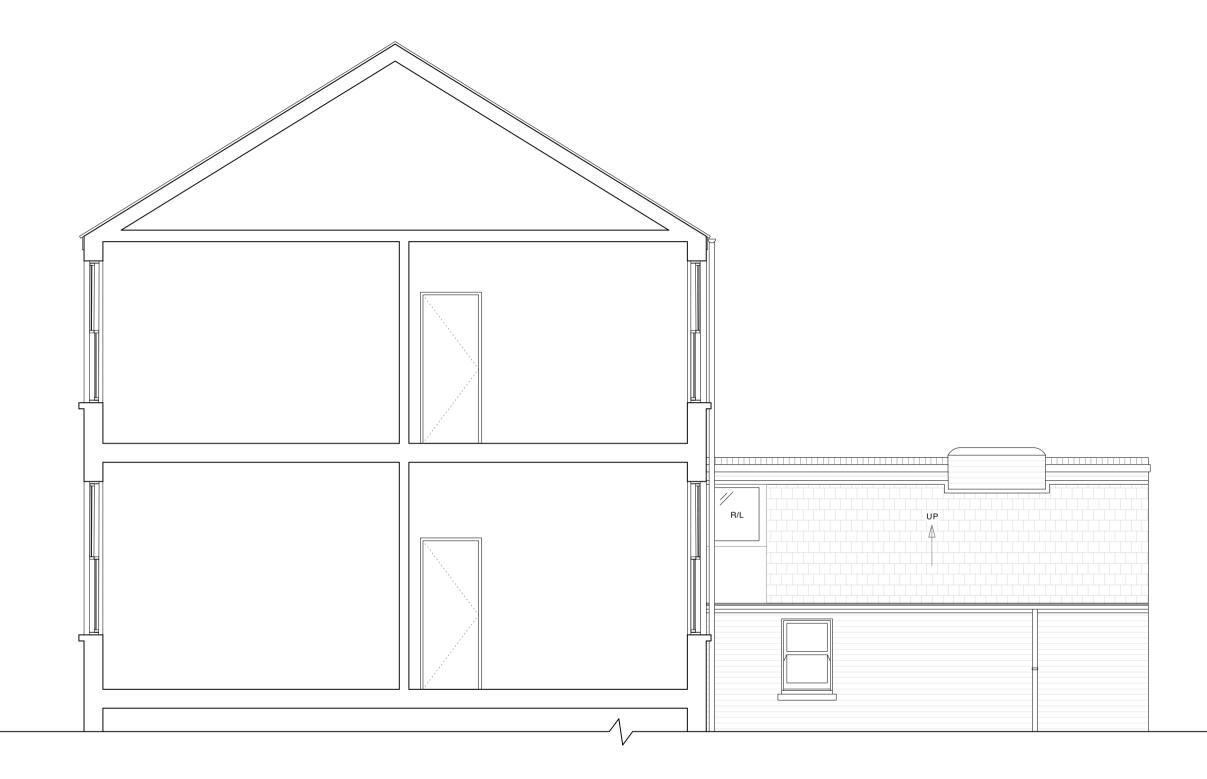

## Client

MR S. SNOW

Project

87 BURGHLEY ROAD, NW5 1UH

| Drawing title       |            |  |
|---------------------|------------|--|
| EXISTING SECTION AA |            |  |
| Drawn               | Checked    |  |
| DJ                  | AM         |  |
| Scale               | Date       |  |
| 1:50@A3             | 30.04.2018 |  |
| Drawing No          | Rev        |  |
| 183-EX-301          | А          |  |
|                     |            |  |