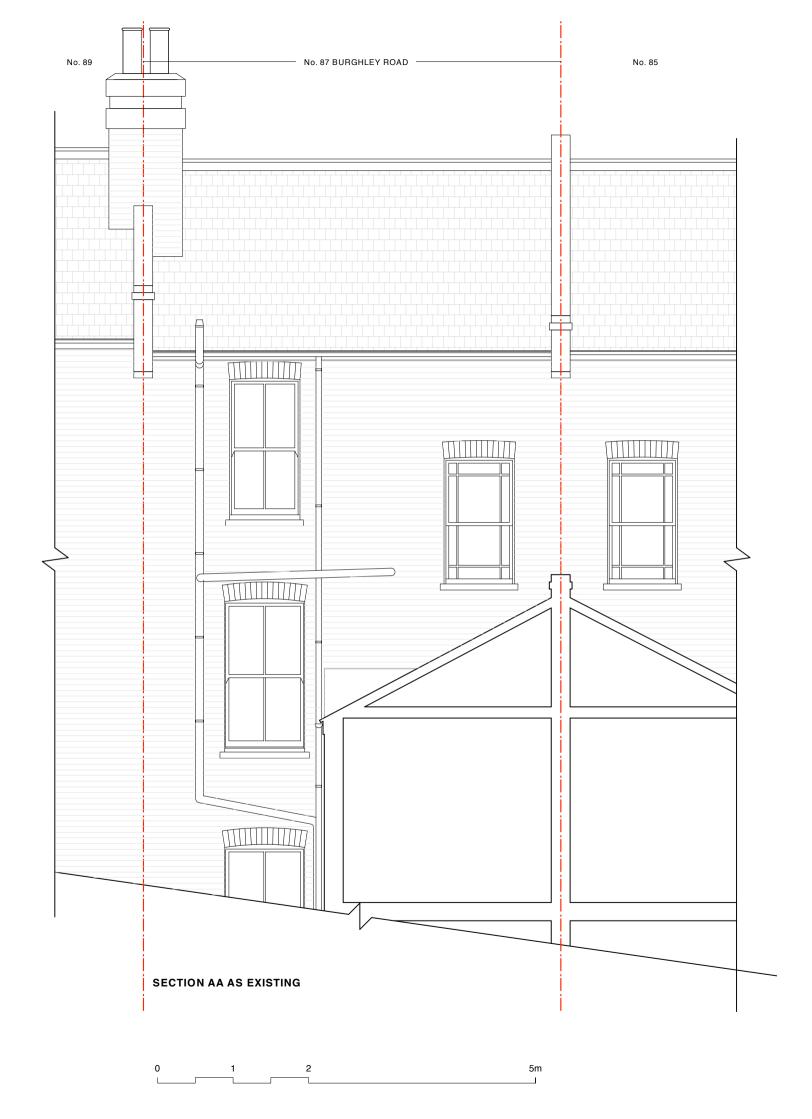

#### Status

PLANNING

## Client

MR S. SNOW

Project

87 BURGHLEY ROAD, NW5 1UH

| Drawing title       |            |  |
|---------------------|------------|--|
| EXISTING SECTION AA |            |  |
| Drawn               | Checked    |  |
| DJ                  | AM         |  |
| Scale               | Date       |  |
| 1:50@A3             | 30.04.2018 |  |
| Drawing No          | Rev        |  |
| 183-EX-301          | А          |  |
|                     |            |  |