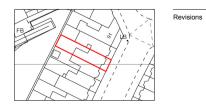

| tatus |       |
|-------|-------|
|       |       |
| ì     | tatus |

| Drawing title |            |
|---------------|------------|
| EXISTING PLAN |            |
| Drawn         | Checked    |
| DJ            | AM         |
| Scale         | Date       |
| 1:50@A3       | 30.04.2018 |
| Drawing No    | Rev        |
| 183-EX-100    | -          |
|               |            |

Alexander Martin Architects

22-24 Kingsford Street London NW5 4JT T. +44.0.20.3290.3540 E. info@amarchitects.co.uk W. amarchitects.co.uk

Revisions

© Alexander Martin Architects: Limited .DO NOT SCALE. All drawings are to be read in conjuction with the relevant structural and services drawings. All dimensions to be checked on site by Contractor . Report any discregancies to AMA prior to construction.

#### Status

PLANNING

## Client

MR S. SNOW

Project

87 BURGHLEY ROAD, NW5 1UH

| Drawing title           |            |  |  |
|-------------------------|------------|--|--|
| EXISTING REAR ELEVATION |            |  |  |
| Drawn                   | Checked    |  |  |
| DJ                      | AM         |  |  |
| Scale                   | Date       |  |  |
| 1:50@A3                 | 30.04.2018 |  |  |
| Drawing No              | Rev        |  |  |
| 183-EX-200              | -          |  |  |
|                         |            |  |  |