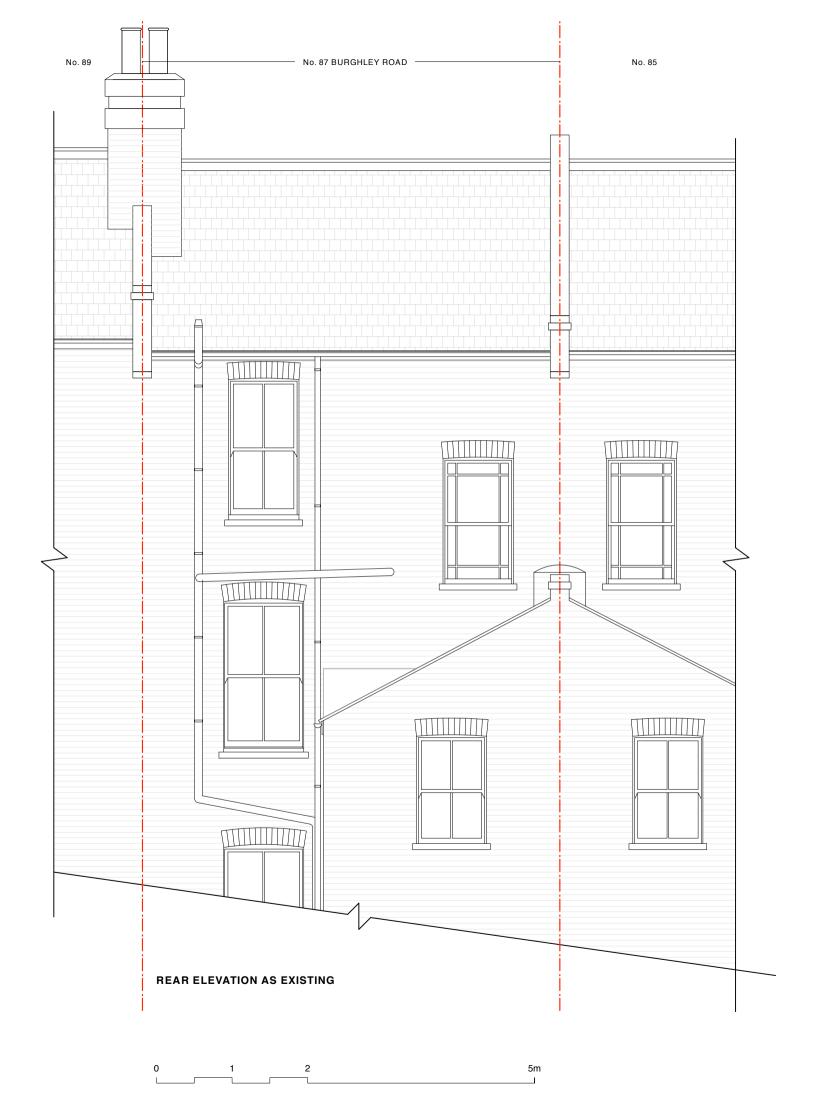

## Client

MR S. SNOW

Project

87 BURGHLEY ROAD, NW5 1UH

| Drawing title           |            |  |  |
|-------------------------|------------|--|--|
| EXISTING REAR ELEVATION |            |  |  |
| Drawn                   | Checked    |  |  |
| DJ                      | AM         |  |  |
| Scale                   | Date       |  |  |
| 1:50@A3                 | 30.04.2018 |  |  |
| Drawing No              | Rev        |  |  |
| 183-EX-200              | -          |  |  |
|                         |            |  |  |