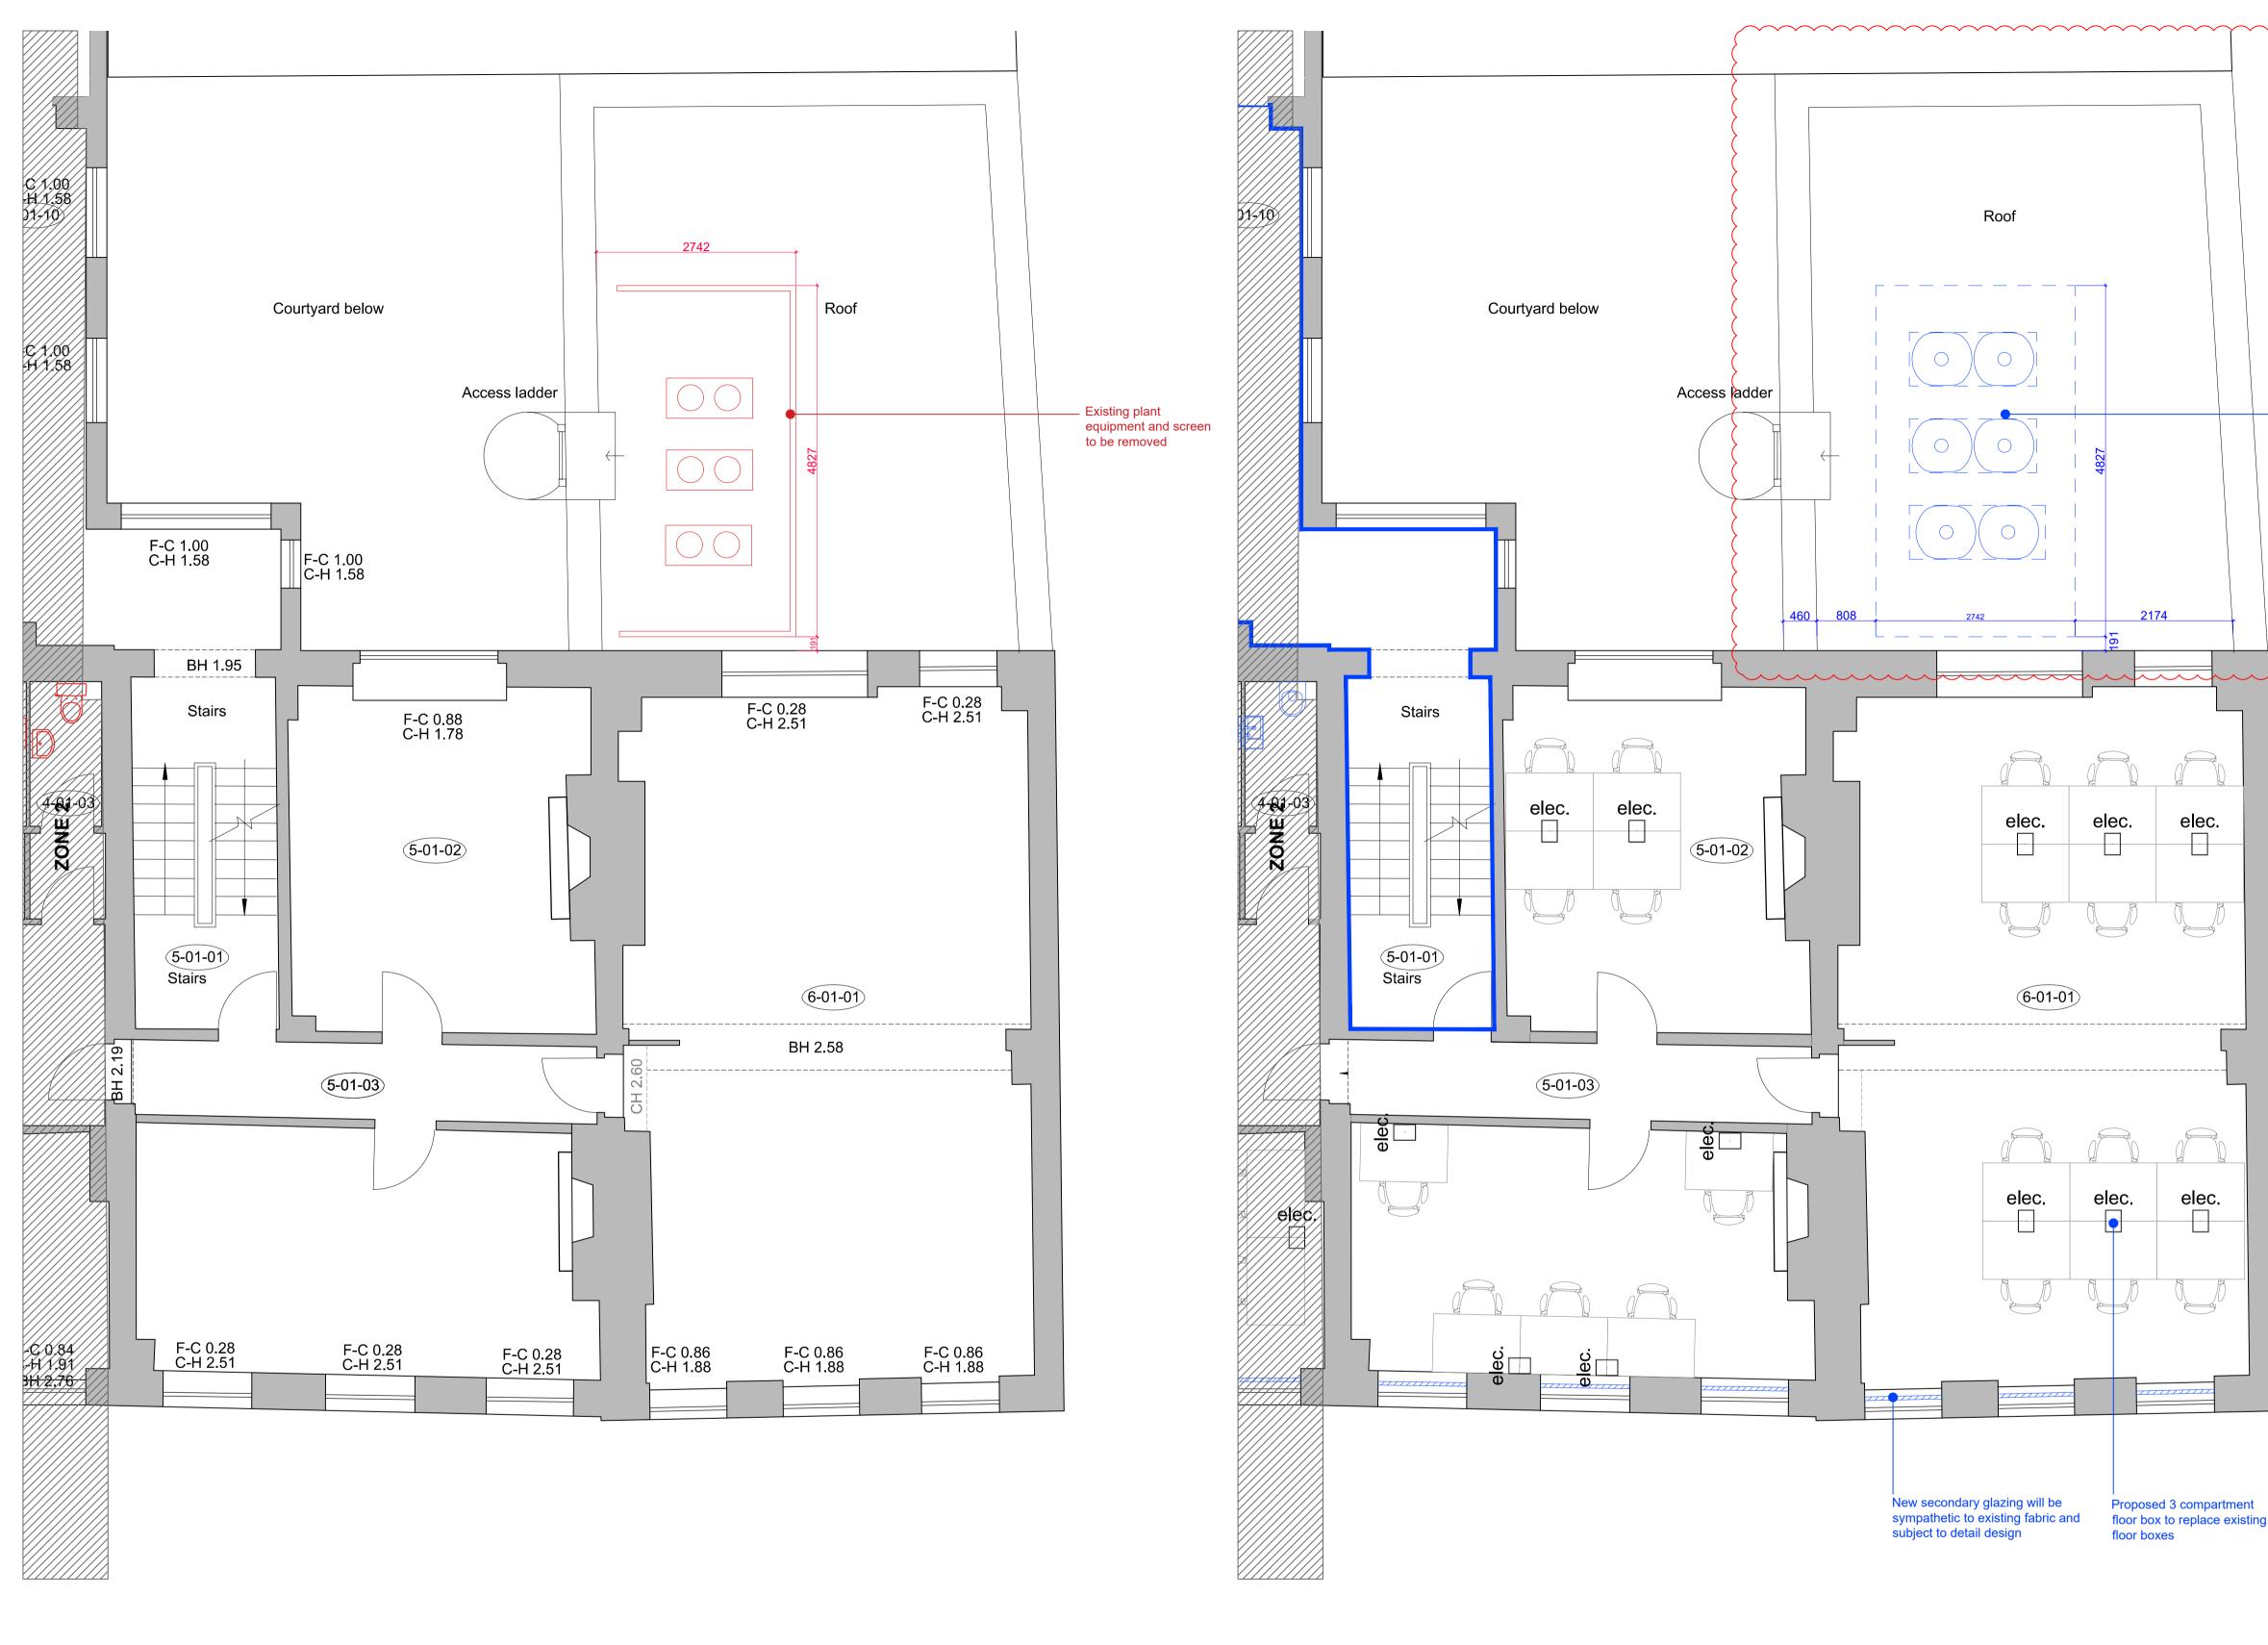

01 First Floor - Zone 1 - Demolition Plan

02 First Floor - Zone 1 - Proposed Plan

0 5 10

10. To be read in conjunction with photographic survey

Key

New plant equipment

to M&E specifications

by MWL and acoustic

screen enclosure to

comply with acoustic

~~~~~~

Acoustics, size to

report by KP

match existing enclosure footprint

Demolition

Alteration

Areas to be fire protected

Rev. Date Description

A 15/01/19 Plant enclosure setting out revised

- 19/10/18 ISSUE FOR PLANNING

Project

12-18 Theobalds Road

Client

Fernglen Properties Ltd.

Drawing Title

Alterations Plan - First Flr Zone 1

Scale @ A1 **1:50**  Scale @ A3 1:100