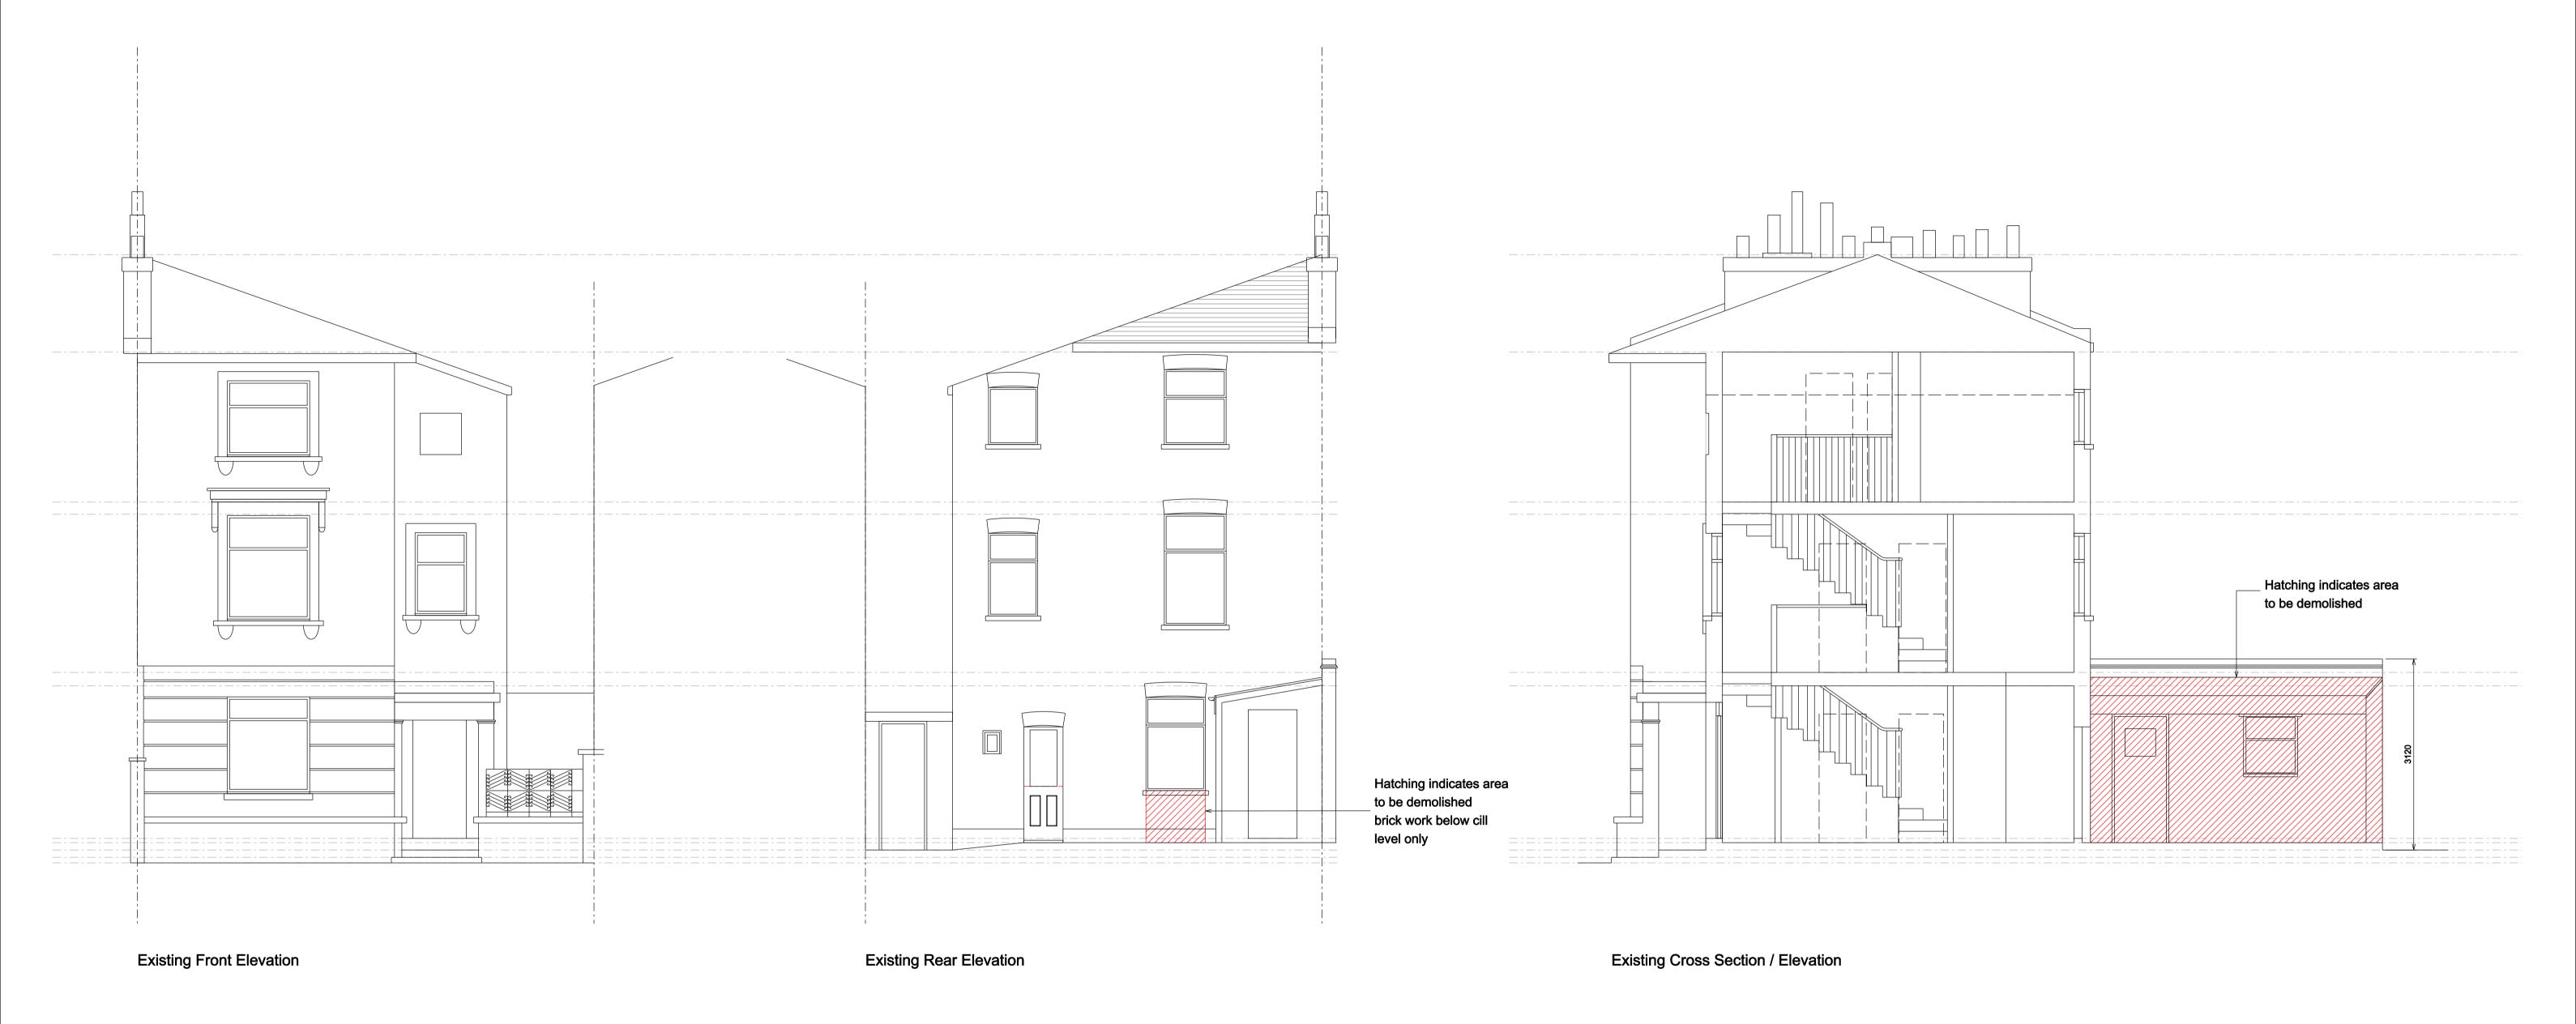

Project: 68 Highgate Road London NW5 1PA

Client: Duah & Watson

Drawing title: Proposed Single Storey Rear Extension **Existing Elevations & Section** 

Drawn by PSA Scale 1: 50@A1

Project number 18 301 Drawing number P1 04 B

Status: Planning & Listed Buildings Approval

All dimensions must be checked on site and not scaled from this drawing.