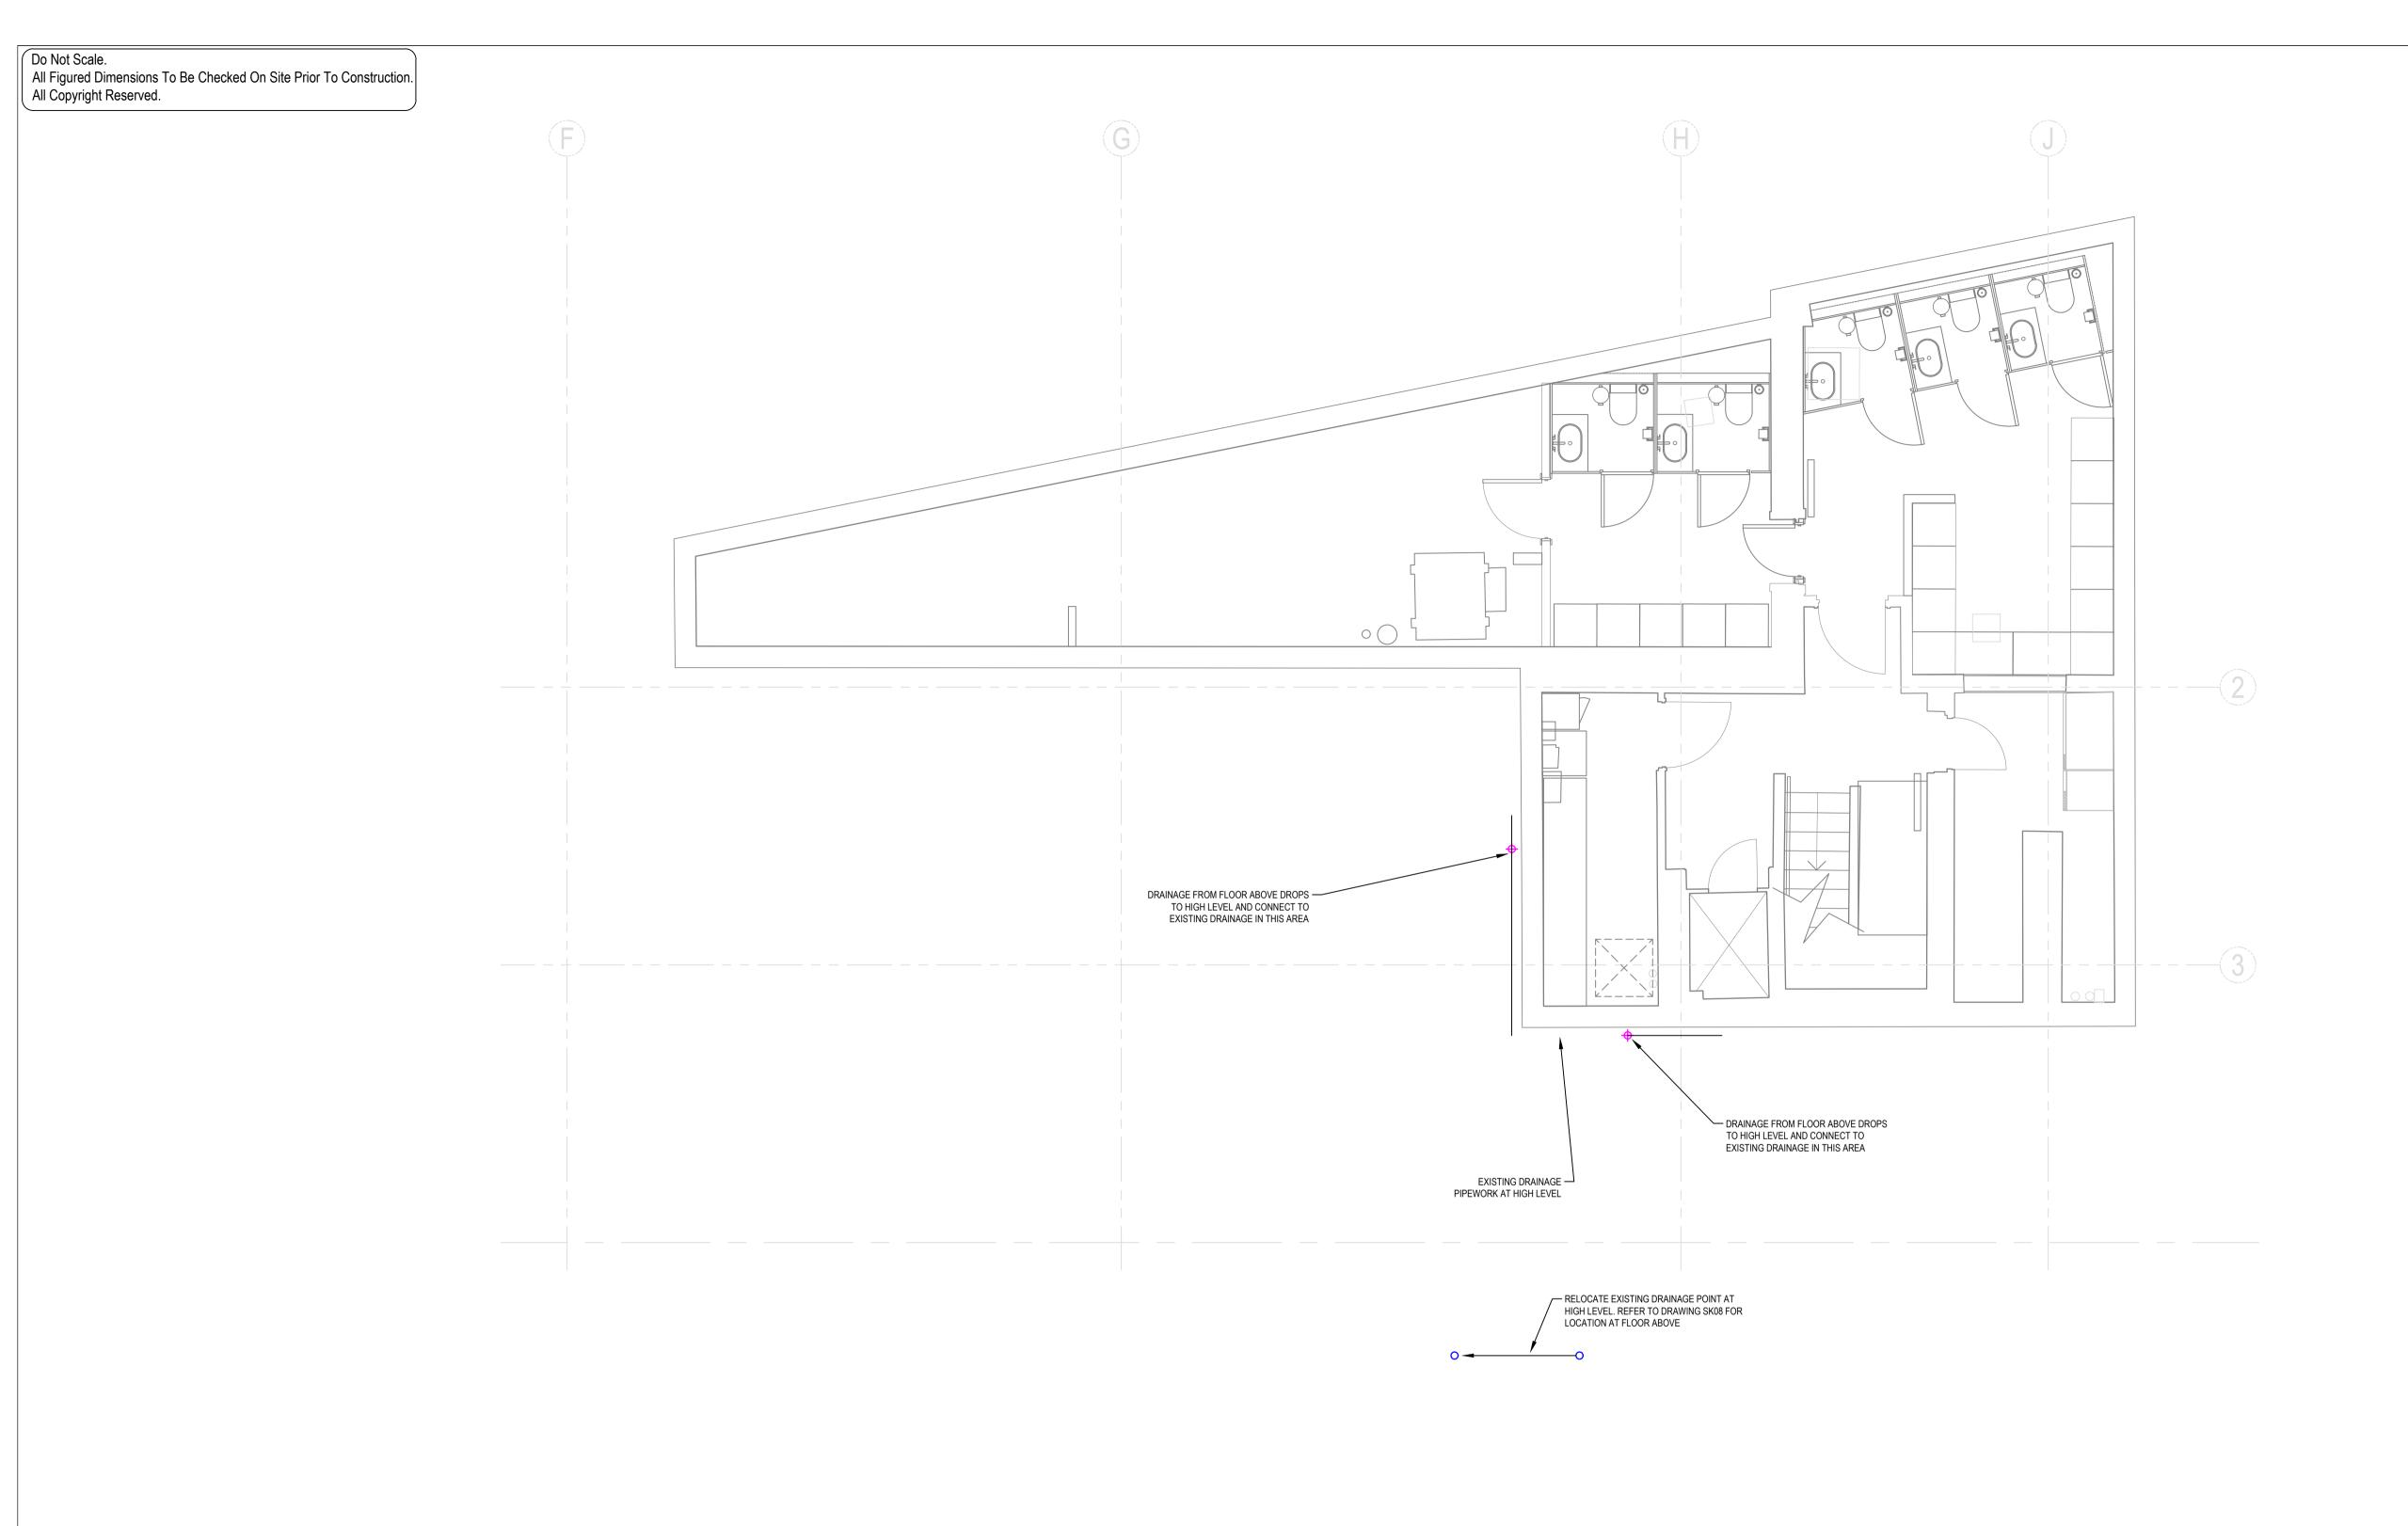

NOTES:

1. ALL SERVICES/ROUTES THROUGHOUT BUILDING TO BE FULLY COORDINATED ON

2. DRAWING TO BE READ IN CONJUNCTION WITH THE INSTALLATION SPECIFICATION AND ALL OTHER RELEVANT DRAWINGS.

 E
 R01 CONDENSE PIPEWORK ROUTE OMITTED
 CW
 30/0

 B
 ISSUED FOR APPROVAL
 HN
 24/0

 A
 ISSUED FOR APPROVAL
 HN
 07/1

 REV
 DETAILS
 BY
 APP
 DATE

STREAT MARKETS LTD

CENTRE POINT, LINK BUILD. W1

DRAWING TITLE:

BASEMENT LEVEL -2

LANDLORD SERVICES MODIFICATIONS

 DRAWN BY:
 HN
 APPROVED BY:
 DATE:
 JULY 2018

 PROJECT No.:
 L2171
 DRAWING No.:
 SK09
 1:50

LEHDING SERVICES DESIGN LTD

Unit 10, 10 Redlands Crescent, Larne, Co. Antrim, N.Ireland. BT40 1FF. Tel. +44(0) 2828 277 123.