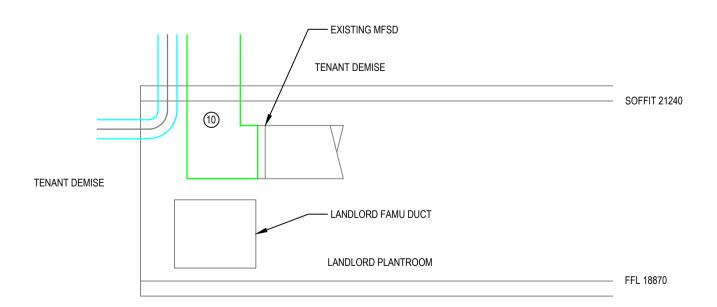

(1) FIRE RATED 800x700 KITCHEN EXTRACT DUCT DROPS FROM ABOVE TO HIGH LEVEL

11) FIRE RATED 800x700 KITCHEN EXTRACT CONNECT TO EXISTING MFSD

(12) EXISTING LANDLORD DUCT CAPPED FOR FUTURE CONNECTION

(13) EXISTING SMOKE EXTRACT CONNECTION. REFER TO SMOKE EXTRACT DRAWINGS