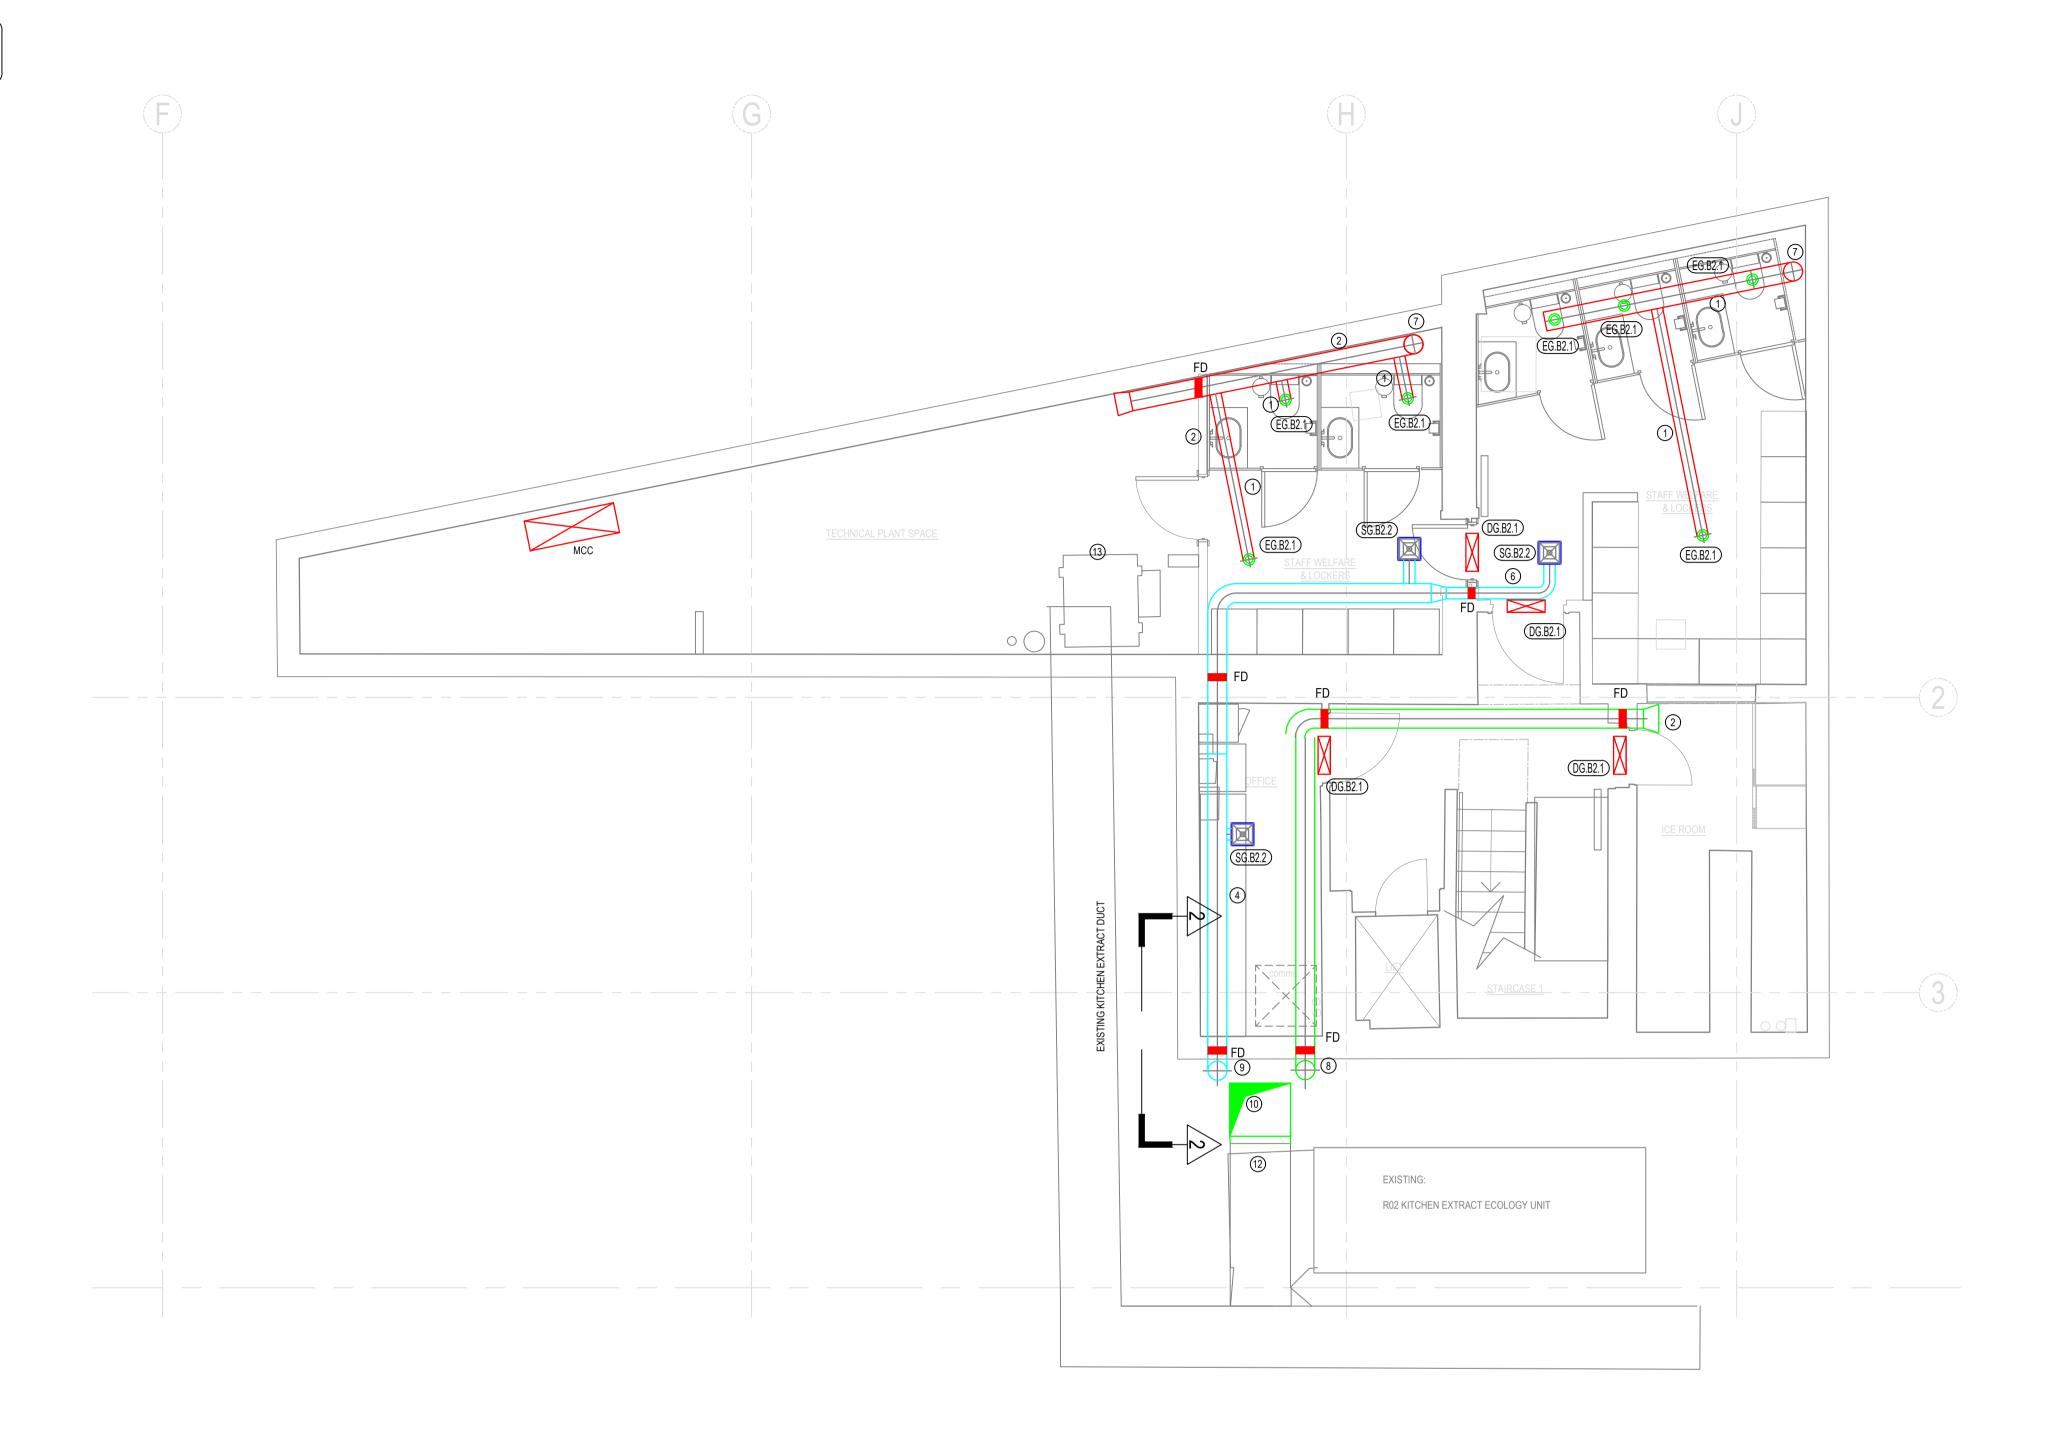

### GENERAL NOTES:

 ALL SERVICES/ROUTES THROUGHOUT BUILDING TO BE FULLY CO-ORDINATED ON SITE.
DRAWING TO BE READ IN CONJUNCTION WITH MECHANICAL INSTALLATION SPECIFICATION AND ALL OTHER RELEVANT DRAWINGS.
DUCTWORK MATERIAL & INSTALLATION TO DW/144 CLASS 'A'. EXTERNAL DUCTWORK

 DUCTWORK MATERIAL & INSTALLATION TO DW/144 CLASS A: EXTERNAL DUCTWORK INSULATION SHALL BE AS ELSEWHERE FINISHED WITH POLYISOBUTYLENE SHEETING
FINAL DESIGN SHOP DRAWING AND DETAIL CO-ORDINATION DRAWINGS TO BE SUBMITTED FOR ENGINEER COMMENT PRIOR TO START ON SITE.
FIRE DAMPERS TO BE PROVIDED AT ALL PENETRATIONS THROUGH FIRE COMPARTMENTS, SEE ARCHITECT'S DRAWING FOR COMPARTMENTATION DETAILS.

SEE ARCHITECT'S DRAWING FOR COMPARTMENTATION DETAILS. 6. DUCTWORK ACCESS DOORS TO BE PROVIDED ADJACENT TO EACH CHANGE OF DIRECTION, DAMPERS AND DUCT MOUNTED EQUIPMENT OR EVERY 10m.

 PROVIDE VOLUME CONTROL DAMPERS ON ALL DUCTWORK BRANCHES.
FINAL CONNECTIONS TO CANOPIES TO BE CO-ORDINATED WITH KITCHEN INSTALLER. ALL CONNECTIONS TO CANOPIES TO BE PROVIDED WITH VCD'S FOR SYSTEM BALANCING.

9. SUPPLY DUCTWORK AND AIR CONDITIONING DUCTWORK TO BE INSULATED. EXPOSED INSULATION IN FRONT OF HOUSE TO BE PAINTED TO ARCHITECT SPECIFICATION 10. PROVIDE WET TRAP ON FCU CONDENSATE DRAIN. AIR TRAP WILL NOT BE PERMITTED.

# 1 1500 EXTRACT

- 2 250Ø EXTRACT
- 3 400x250 EXTRACT
- (4) 250Ø SUPPLY
- 5 200Ø SUPPLY
- 6 150Ø SUPPLY
- (7) 2500 EXTRACT TO ABOVE C/W FIRE DAMPER IN FLOOR SLAB
- 8 250Ø EXTRACT TO ABOVE
- (9) 250ØSUPPLY FROM ABOVE

(1) FIRE RATED 800x700 KITCHEN EXTRACT DUCT DROPS FROM ABOVE TO HIGH LEVEL

11) FIRE RATED 800x700 KITCHEN EXTRACT CONNECT TO EXISTING MFSD

(12) EXISTING LANDLORD DUCT CAPPED FOR FUTURE CONNECTION

(13) EXISTING SMOKE EXTRACT CONNECTION. REFER TO SMOKE EXTRACT DRAWINGS

## PLANT SCHEDULE:

### LEVEL BASEMENT -2

GRILLES: WATERLOO OR SIMILAR AND APPROVED:

SG.B2.1 - SQUARE 4 WAY DIFFUSER - OVERALL 600x600, DUTY 150 I/s. C/W SIDE ENTRY PLENUM BOX AND VCD.

SG.B2.2 - SQUARE 4 WAY DIFFUSER - OVERALL 373x373, DUTY 60 I/s. C/W SIDE ENTRY PLENUM BOX AND VCD.

EG.B2.1 - 150Ø EXTRACT VALVE, DUTY 25 I/s

DG.B2.1 - 400x400 FIRE RATED DOOR TRANSFER GRILLE

|  | Н   | DUCTWORK CONNECTION DETAIL UPDATED | HN |     | 30/01/2019 |
|--|-----|------------------------------------|----|-----|------------|
|  | G   | CONSTRUCTION ISSUE                 | HN |     | 24/01/2019 |
|  | F   | GENERAL UPDATE                     | HN |     | 07/12/2018 |
|  | E   | TENDER ISSUE                       | HN |     | 28/09/2018 |
|  | D   | PRELIMINARY                        | HN |     | 07/09/2018 |
|  | С   | PRELIMINARY                        | HN |     | 04/09/2018 |
|  | В   | PRELIMINARY                        | HN |     | 30/07/2018 |
|  | Α   | PRELIMINARY                        | HN |     | 30/07/2018 |
|  | REV | DETAILS                            | BY | APP | DATE       |
|  |     |                                    |    |     |            |

# STREAT MARKETS LTD PROJECT: CENTRE POINT, LINK BUILD. W1 DRAWING TITLE: BASEMENT LEVEL -2 VENTILATION

| DRAWN   | HN    | APPROVED  | DATE:     |
|---------|-------|-----------|-----------|
| BY:     |       | BY:       | JULY 2018 |
| PROJECT | L2171 | DRAWING   | SCALE:    |
| No.:    |       | No.: M004 | 1:50      |