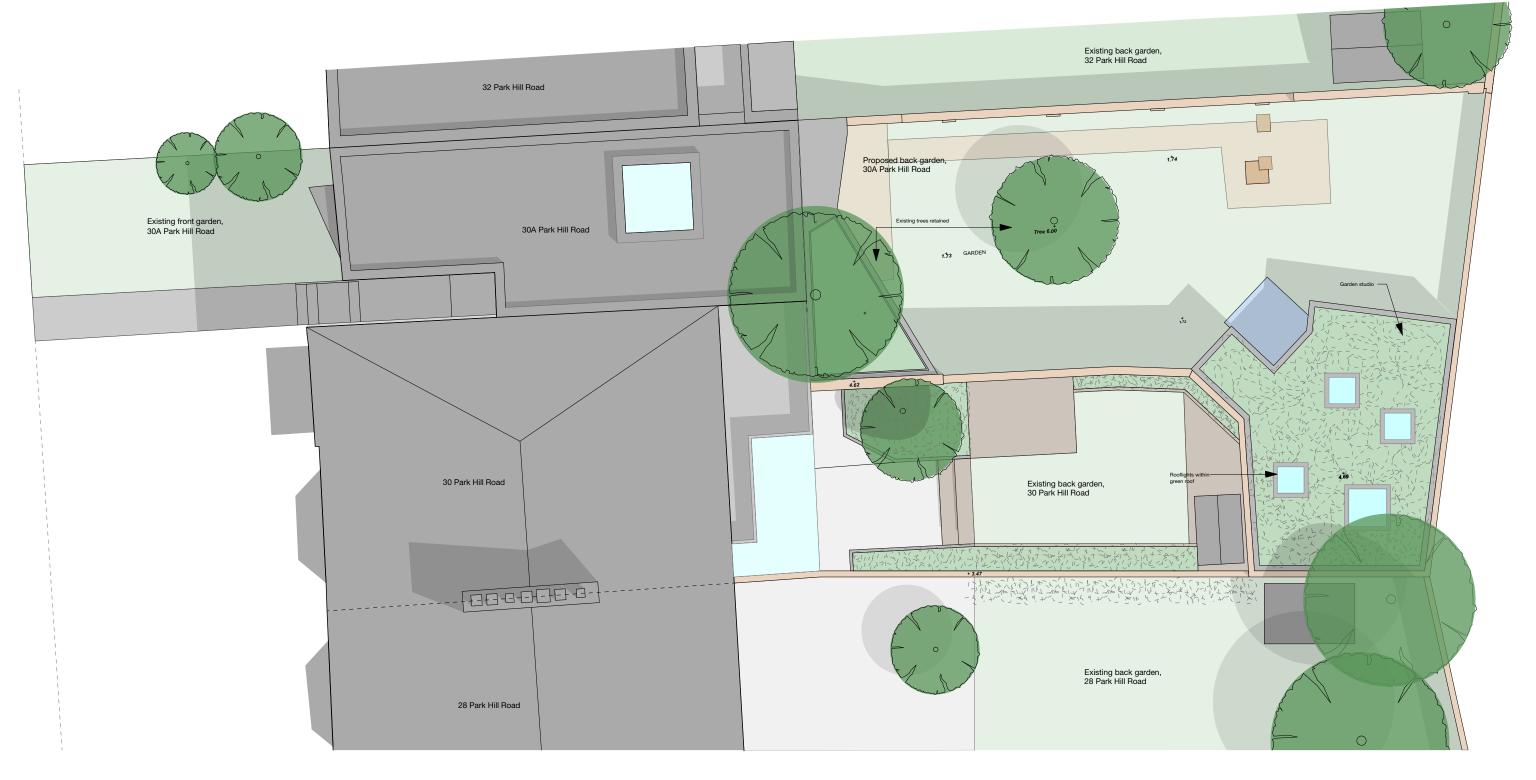

NOTE:
DO NOT SCALE OFF THIS DRAWING
CONTRACTOR TO VERIFY ALL DIMENSIONS ON SITE
CROSS REFER TO ALL RELEVANT SPECIFICATIONS, SCHEDULES,
DETAILS AND CONSULTANTS DRAWINGS
THIS DRAWING IS BASED ON SURVEY INFORMATION BY OTHERS

|     | REVISIONS                    |    |          | DRAWING TITLE                                                           |        |               |               |
|-----|------------------------------|----|----------|-------------------------------------------------------------------------|--------|---------------|---------------|
| Α   | 30 PHR tree location altered | SD | 31.05.17 | 30A Parkhill Road, NW3 2YP Proposed Garden Extension Proposed Roof Plan |        |               |               |
| В   | Revised design               | SD | 13.12.18 |                                                                         |        |               |               |
| С   | Pergola Removed              | SD | 05.02.19 |                                                                         |        |               |               |
| D   | Solar panels omitted         | SD | 28.02.19 |                                                                         |        |               |               |
|     |                              |    |          |                                                                         |        |               |               |
|     |                              |    |          | Scale 1:100 @ A3                                                        |        | No. 1604_P08D |               |
| No. | Description                  | Ву | Date     | Drawn SD                                                                | Checke | d RN          | Date 23.03.17 |