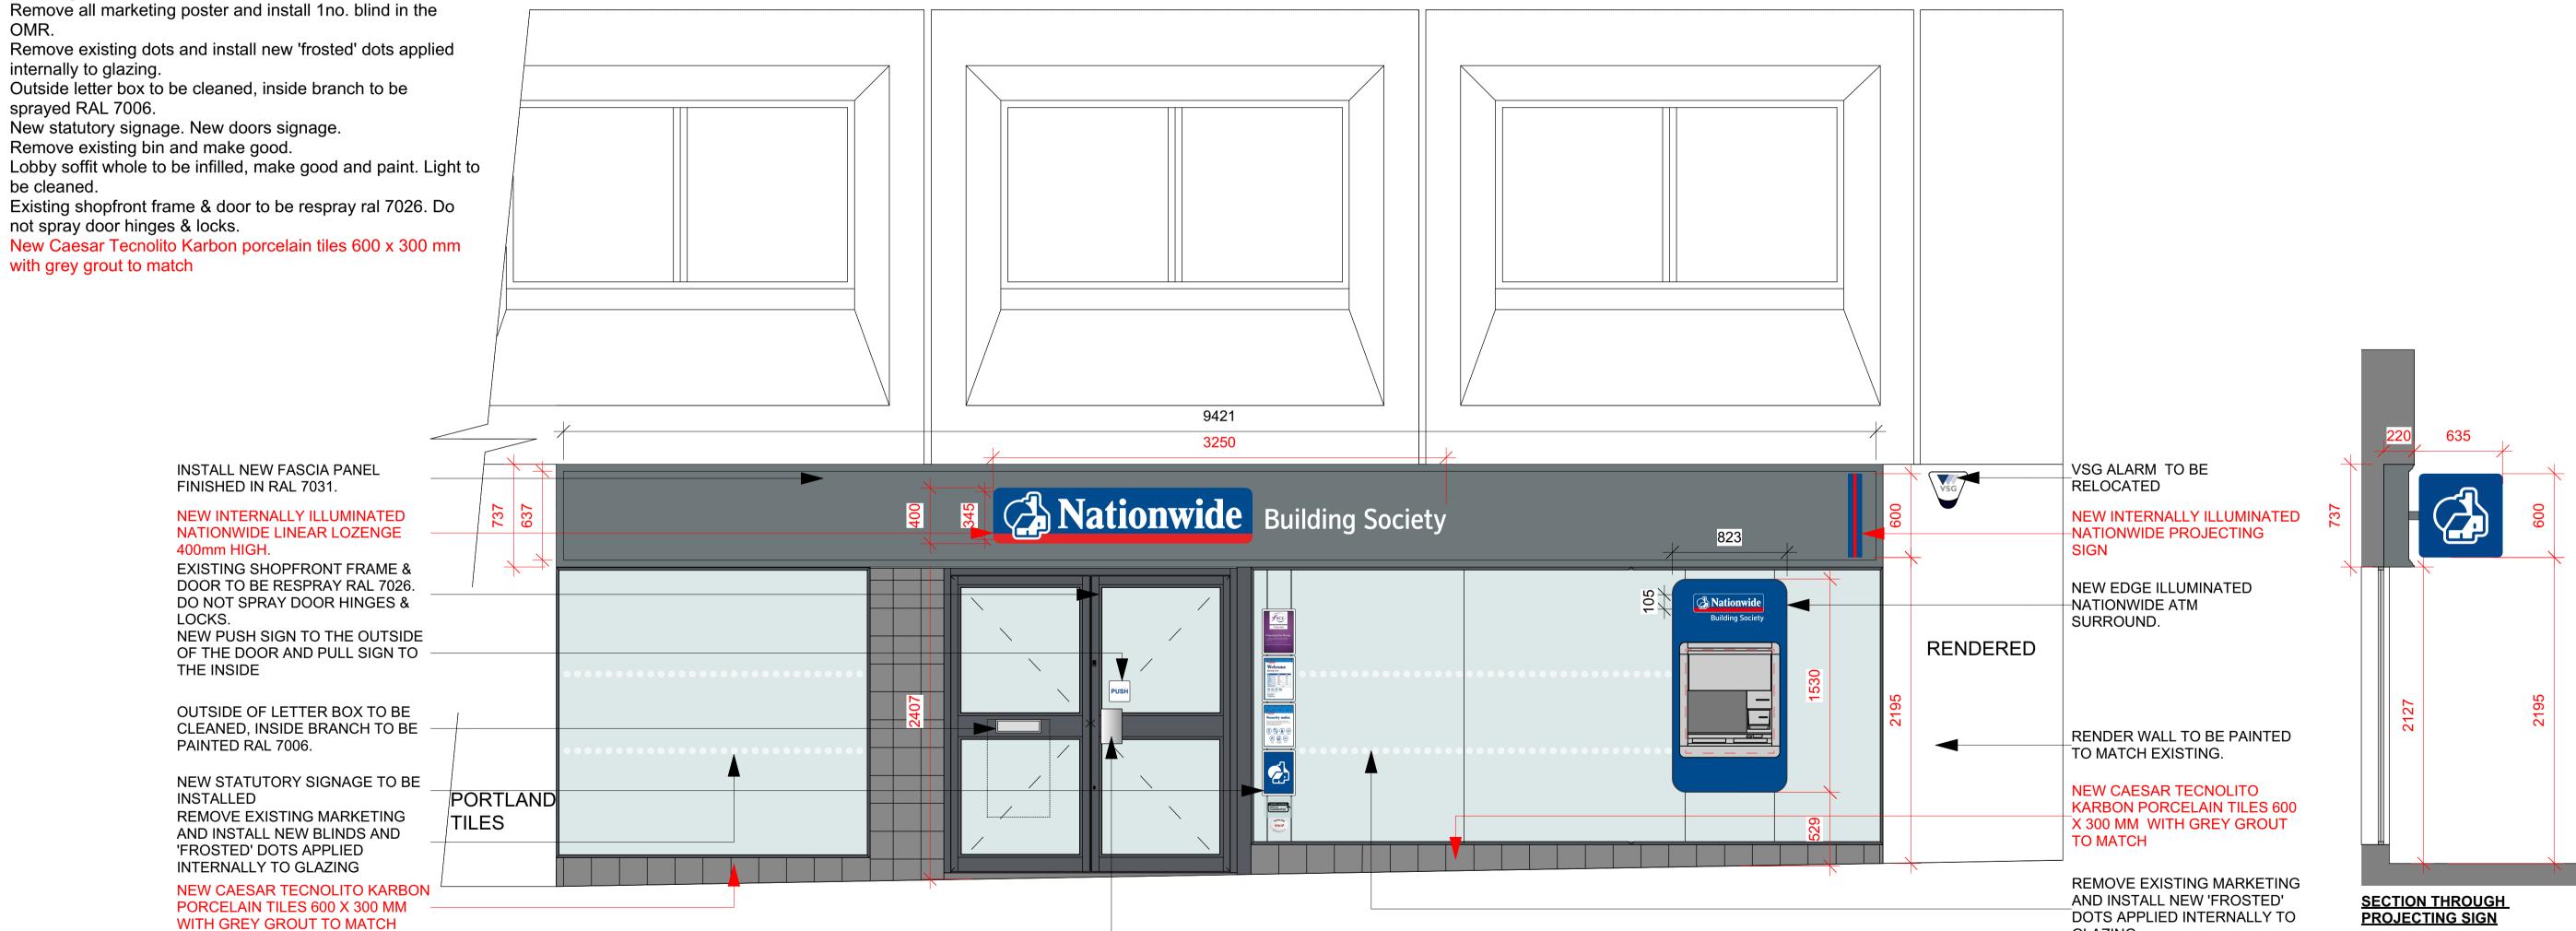

## **GENERAL WORKS - ELEVATION:**

- New internally illuminated nationwide lozenge 400mm high on a new fascia panel finished in RAL 7031.
- New internally illuminated nationwide projecting sign
- New edge illuminated nationwide ATM surround.
- Remove existing dots and install new 'frosted' dots applied
- internally to glazing.
- Outside letter box to be cleaned, inside branch to be sprayed RAL 7006.
- New statutory signage. New doors signage.
- Remove existing bin and make good.
- Lobby soffit whole to be infilled, make good and paint. Light to
- Existing shopfront frame & door to be respray ral 7026. Do not spray door hinges & locks.
- New Caesar Tecnolito Karbon porcelain tiles 600 x 300 mm with grey grout to match