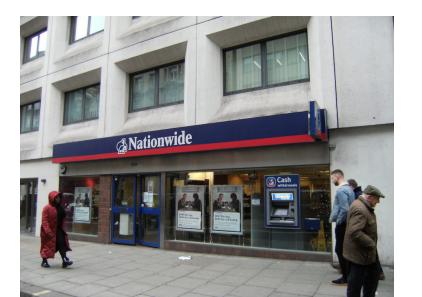

**EXISTING ELEVATION:** 



## **GENERAL WORKS - ELEVATION:**

- New internally illuminated nationwide lozenge 400mm high on a new fascia panel finished in RAL 7031.
- New internally illuminated nationwide projecting sign
- New edge illuminated nationwide ATM surround.
- Remove existing dots and install new 'frosted' dots applied
- internally to glazing.
- Outside letter box to be cleaned, inside branch to be sprayed RAL 7006.
- New statutory signage. New doors signage.
- Remove existing bin and make good.
- Lobby soffit whole to be infilled, make good and paint. Light to
- Existing shopfront frame & door to be respray ral 7026. Do not spray door hinges & locks.
- New Caesar Tecnolito Karbon porcelain tiles 600 x 300 mm with grey grout to match





cardiff • edinburgh • london • sheffie