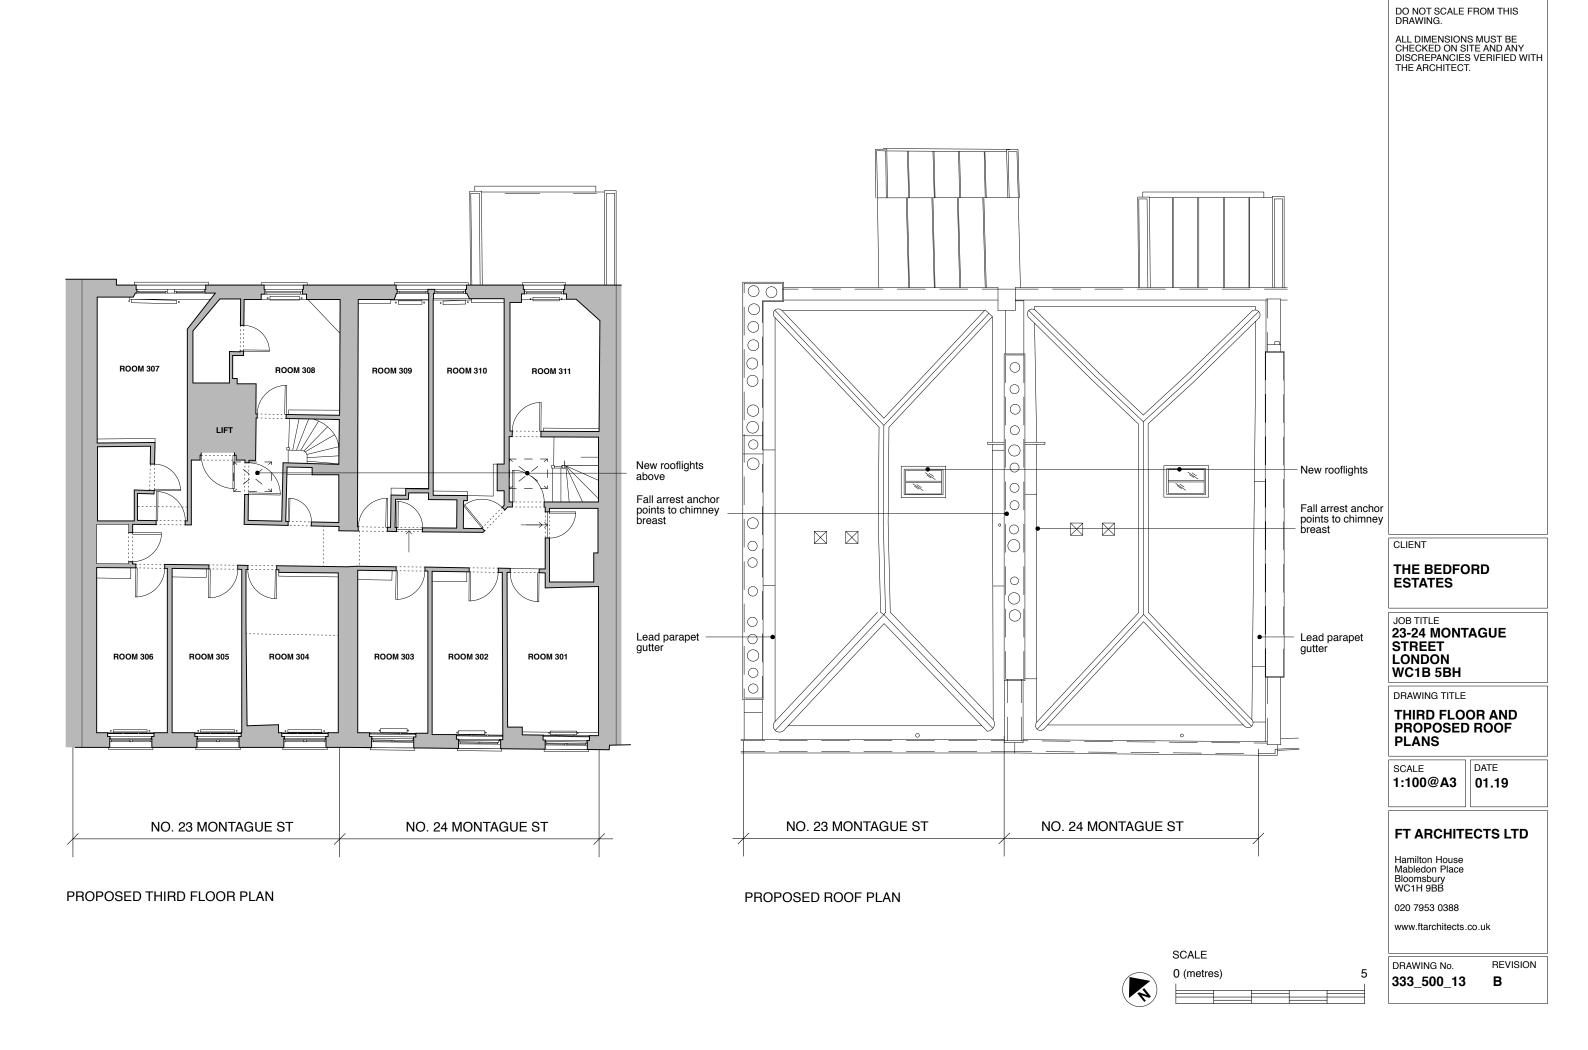

GENERAL NOTES: DO NOT SCALE FROM THIS DRAWING. ALL DIMENSIONS MUST BE CHECKED ON SITE AND ANY DISCREPANCIES VERIFIED WITH THE ARCHITECT.

THE BEDFORD ESTATES

JOB TITLE

CLIENT

23-24 MONTAGUE ST LONDON WC1B 5BH

DRAWING TITLE PROPOSED SECTIONS

DATE

1:50@A1 1:100@A3 02.19

FT | ARCHITECTS

Hamilton House Mabledon Place Bloomsbury WC1H 9BB

020 7953 0388 www.ftarchitects.co.uk

DRAWING No. REVISION

333\_500\_16