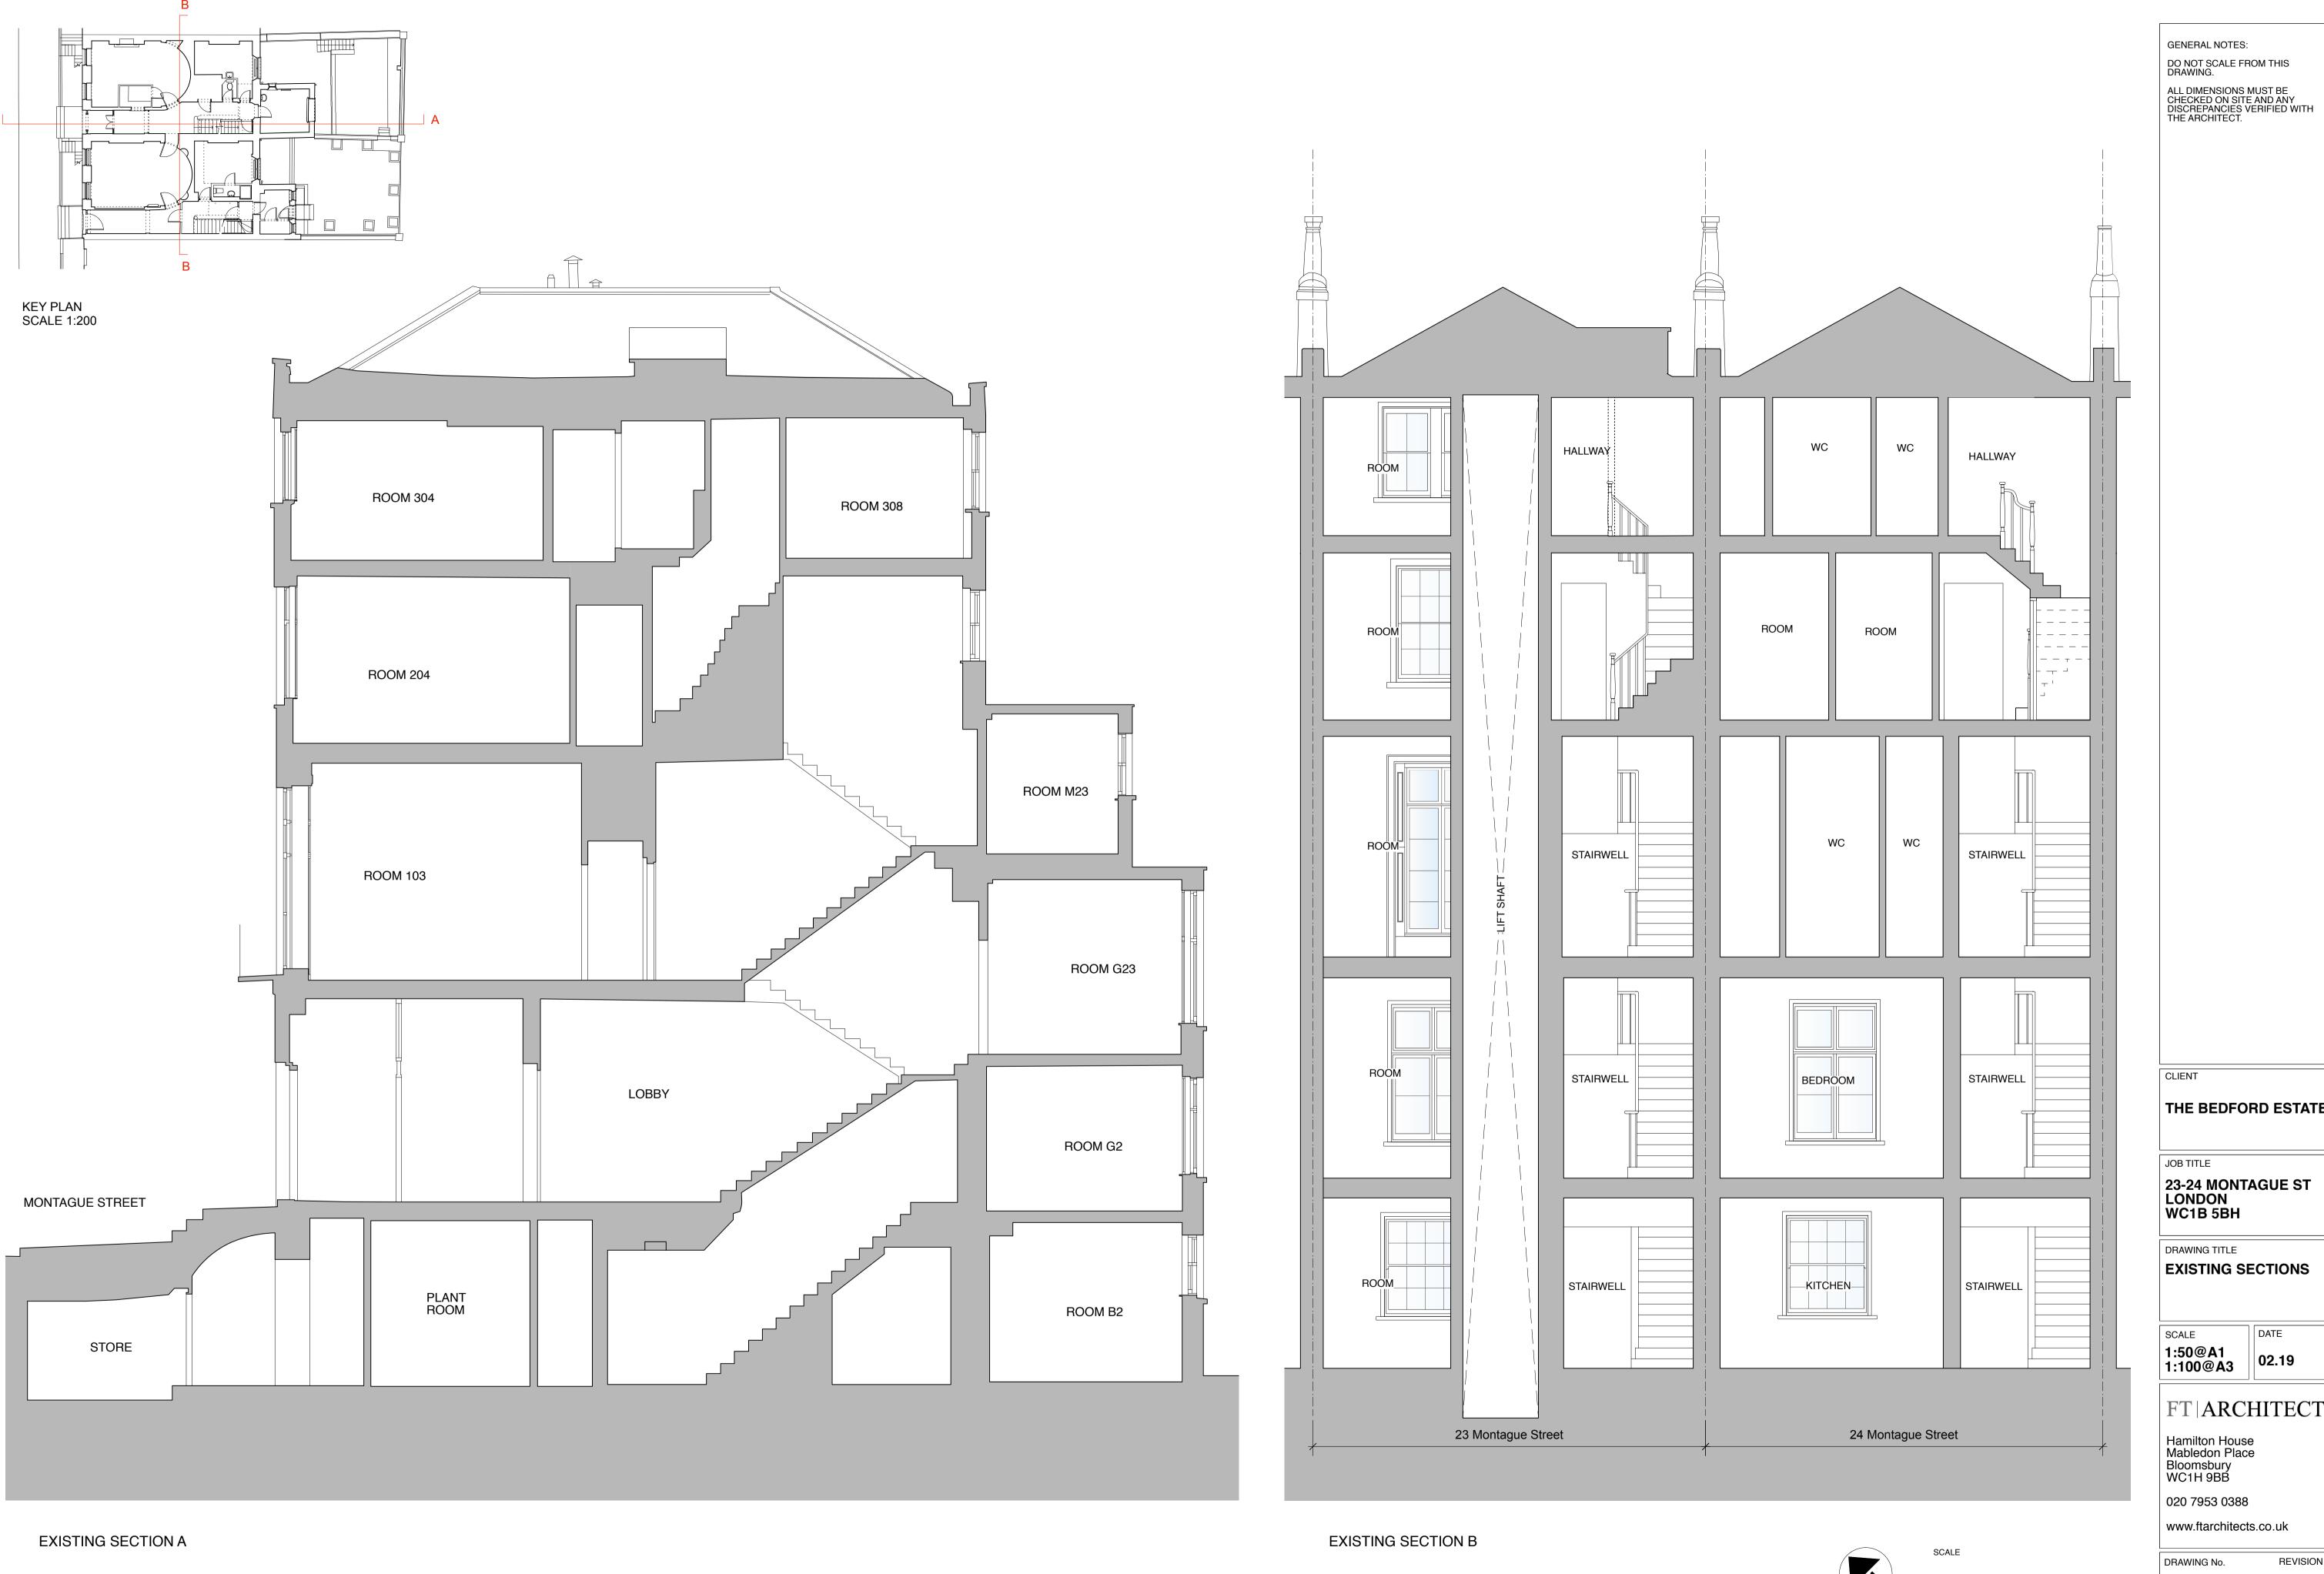

GENERAL NOTES:

DO NOT SCALE FROM THIS DRAWING.

ALL DIMENSIONS MUST BE CHECKED ON SITE AND ANY DISCREPANCIES VERIFIED WITH THE ARCHITECT.

CLIENT

## THE BEDFORD ESTATES

JOB TITLE
23-24 MONTAGUE
STREET
LONDON
WC1B 5BH

DRAWING TITLE

REVISION

333\_500\_15 Α

CLIENT THE BEDFORD ESTATES

JOB TITLE

23-24 MONTAGUE ST LONDON WC1B 5BH

DRAWING TITLE **EXISTING SECTIONS** 

DATE 1:50@A1 1:100@A3 02.19

FT | ARCHITECTS

Hamilton House Mabledon Place Bloomsbury WC1H 9BB

020 7953 0388

DRAWING No. REVISION

333\_01\_11

GENERAL NOTES:

New conservation New conservation rooflight to roof rooflight to roof WC WC HALLWAY HALLWAY ROOM ROOM WC STAIRWELL STAIRWELL STAIRWELL STAIRWELL BEDROOM \_KITCHEN\_ STAIRWELL STAIRWELL 23 Montague Street 24 Montague Street