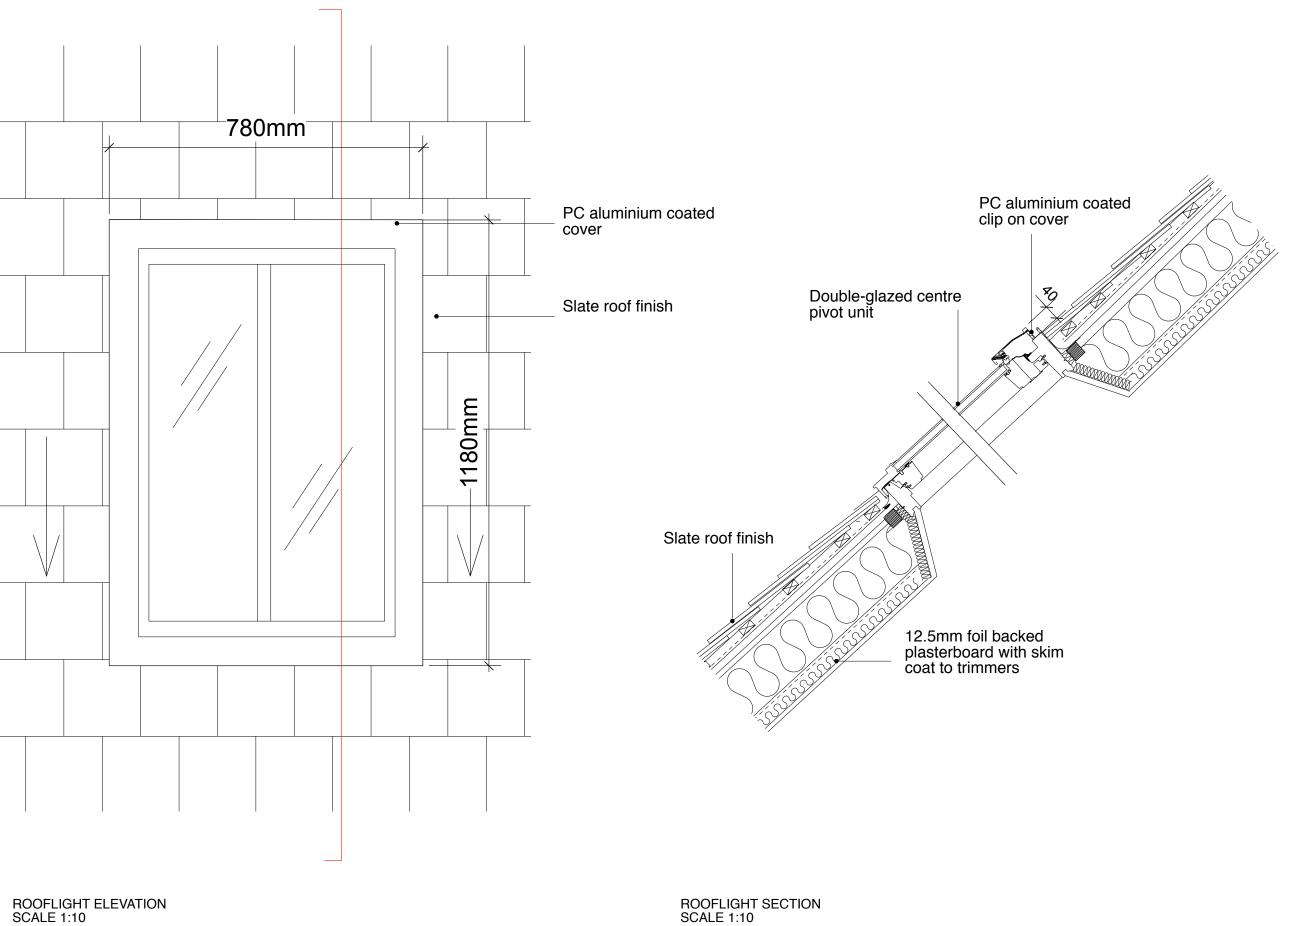

## ROOFLIGHT DETAILS

SCALE 1:100@A3 DATE 02.19

## FT ARCHITECTS LTD

Hamilton House Mabledon Place Bloomsbury WC1H 9BB

020 7953 0388

www.ftarchitects.co.uk

DRAWING No.

500

SCALE 1:10

0 (mm)