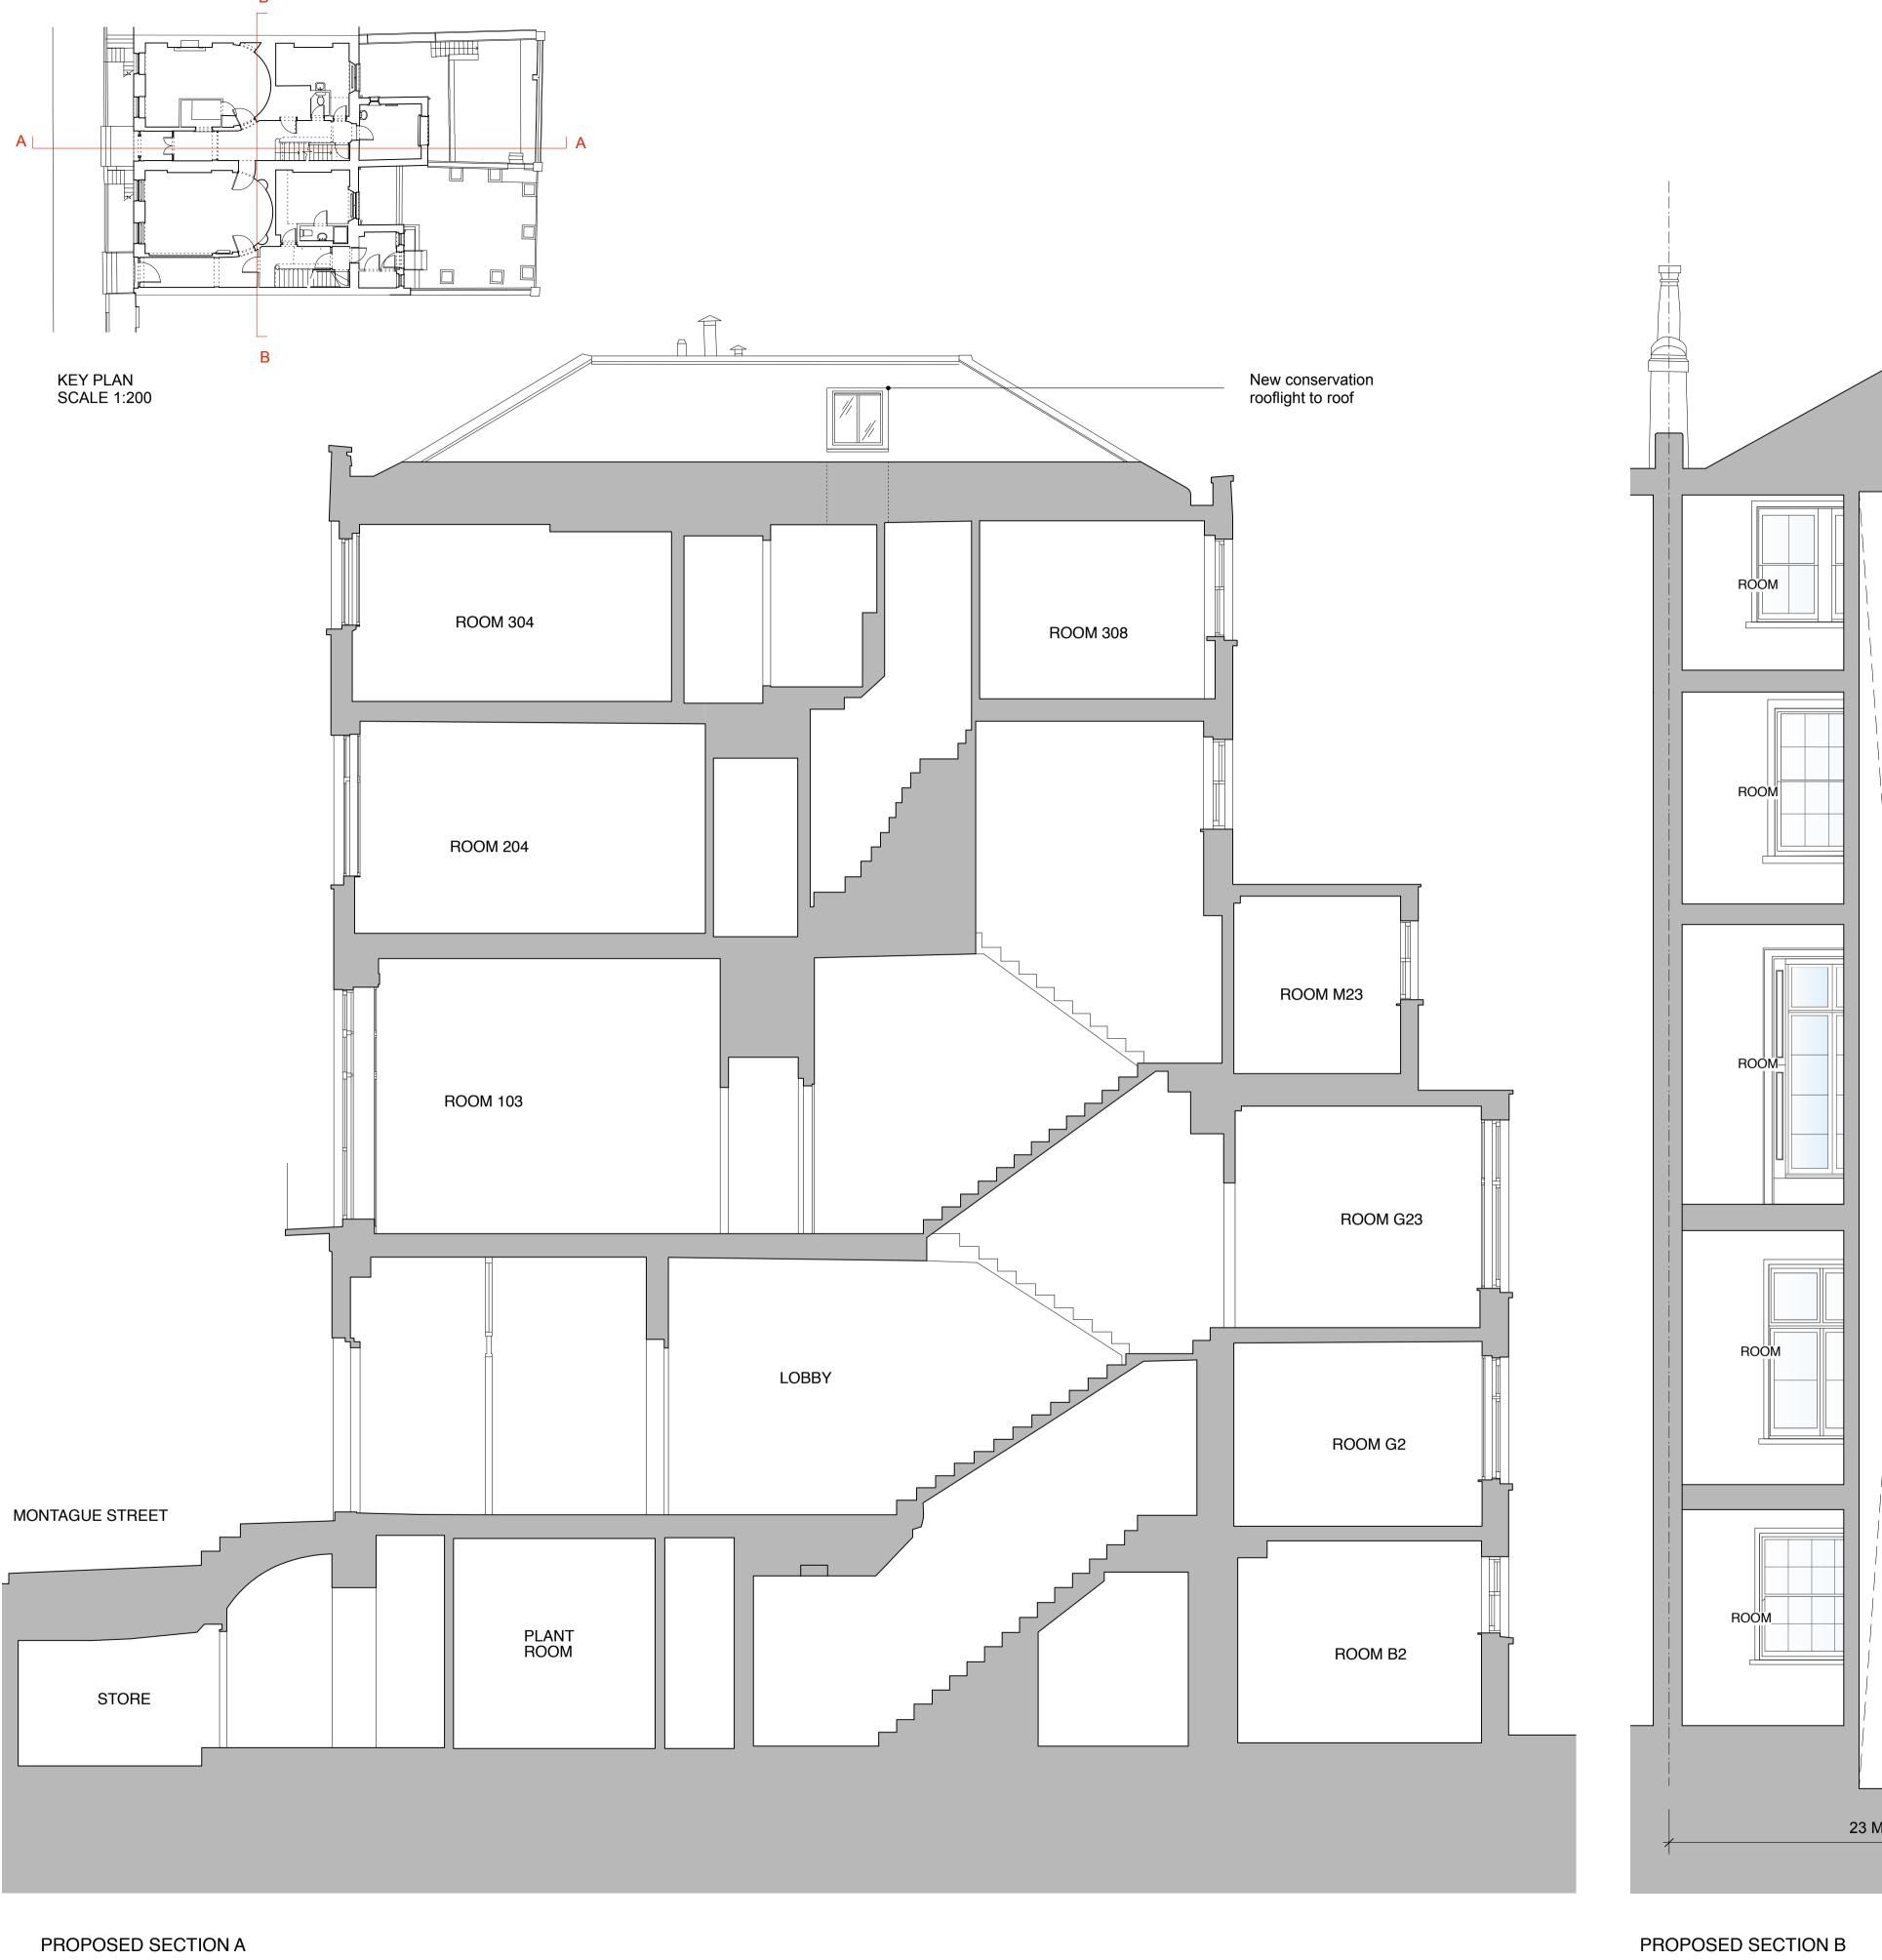

GENERAL NOTES: DO NOT SCALE FROM THIS DRAWING. ALL DIMENSIONS MUST BE CHECKED ON SITE AND ANY DISCREPANCIES VERIFIED WITH THE ARCHITECT.

THE BEDFORD ESTATES

JOB TITLE

CLIENT

23-24 MONTAGUE ST LONDON WC1B 5BH

DRAWING TITLE PROPOSED SECTIONS

DATE

1:50@A1 1:100@A3 02.19

FT | ARCHITECTS

Hamilton House Mabledon Place Bloomsbury WC1H 9BB

020 7953 0388 www.ftarchitects.co.uk

DRAWING No. REVISION

333\_500\_16